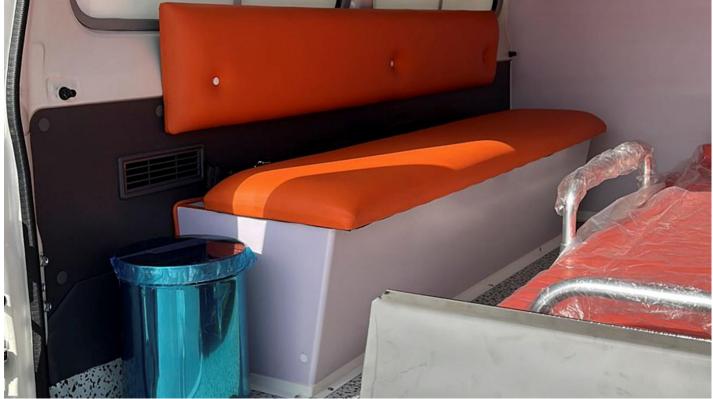

Flooring: marine plywood covered with 2mm Aluminium Plate

Squad bench with under seat storage, backrest, and seat belt

Wash Basin **AC Cover** 