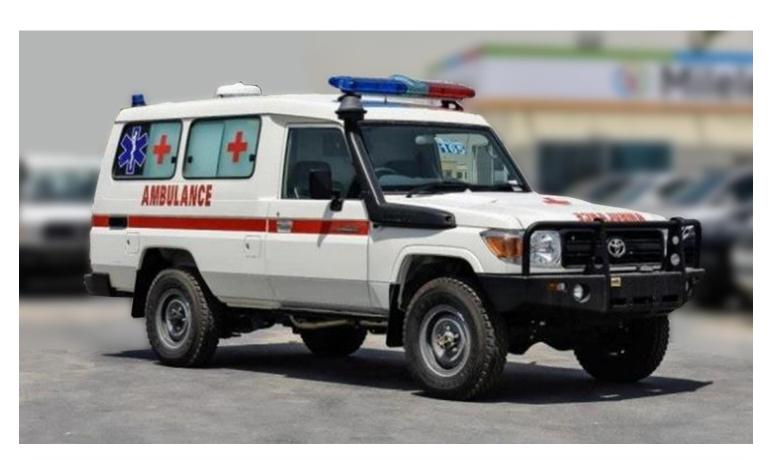

# (RHD) TOYOTA LAND CRUISER LC78 AMBULANCE 4.2D MT MY2023 - WHITE

**VEHICLE CODE: LC784.2D TECHNICAL FEATURES** 

Engine: 1hz

Displacement: 4.164 (CC)

Transmission: Manual,5 Speed

Curb Weight: 2,230.000 3.200 Gross Weight:

Max Output: 96 (Kw/Rpm) Max. Torque: 285 (Nm/Rpm)

Tyre: 7.50r16-8(E)5.50f

Spare Wheel: 1 On Back Door with LOJK

Fuel Type: Diesel Tank Capacity: 90+90

Dimension(mm): 4,990 (L) x 1,790 (W) x 2,115 (H)

Front Suspension: **Coil Spring Rear Suspension: Leaf Spring** 

Brake Fr: Disc Brake Rr: Drum

### www.milele.com

Comfort

Glove Box: With Key

Air Conditioner

Heater: Front

Cup Holder

Audio: Am/Fm, CD & USB, 2 Speakers

Speed Meter: Km/H

Safety & Security

Differential Lock: With (Fr + Rr)

With (Act Dry) ABS:

With (D + P)Air Bag System: Intermittent Front Wiper:

Fire Extinguisher

Floor Mat: Genuine Rubber Mat

Anti-Theft Pkg: Heavy Pack W/ Subkey

Seat

Seat Capacity: 13 (Fr: 3, Rr: 10) Front Seat: Bench Seat Front Seat Belt: ELR 3-2-3 Rear Seat: Parallel (5x2)

Rear Seat Belt: 2x10(non-Retractable)

Seat Material: Vinyl Leather

**Exterior** 

Air Cleaner: Cycron + Schnorckel Rear Bumper: With (Std Type, Black)

D & P Manual Rear View Mirror: Towing Hook Fr: Closed Ball Towing Hook Rr: **Closed Type** 

**Patient Compartment Fittings** 

Partition with sliding window

Cabinet for medical equipment

Oxygen cylinders cabinet

Flooring: marine plywood covered with 2mm Aluminium Plate

Squad bench with under seat storage, backrest, and seat belt

Wash Basin **AC Cover** 

#### **Electrical System**

Electric wiring with insulation Electric control panel/fuse box Roof type ventilation fan Socket - 12V

Inverter

Outlet 220V

Shore line

LED lighting for the patient compartment x 4

Reverse alarm

LED light bar with siren, speaker, and microphone (Red Blue)

2x Strobe lights on the rear sides (One Red - One Blue)

2x Grill strobe lights

2x Loading light.

Map Light

Air conditioning unit for the patient compartment

#### **Oxygen System**

2 x 10L oxygen cylinder, regulator, outlet, and flow meter humidifier Oxygen system related hoses