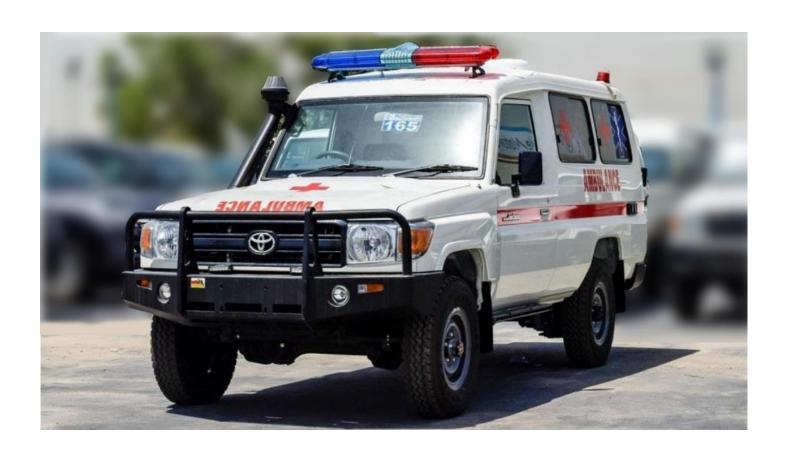

D & P Manual Rear View Mirror: Towing Hook Fr: Closed Ball Towing Hook Rr: **Closed Type** 

**Patient Compartment Fittings** 

Partition with sliding window

Cabinet for medical equipment

Oxygen cylinders cabinet

Reverse alarm

LED light bar with siren, speaker, and microphone (Red Blue)

2x Strobe lights on the rear sides (One Red - One Blue)

2x Grill strobe lights

2x Loading light.

Map Light

Air conditioning unit for the patient compartment