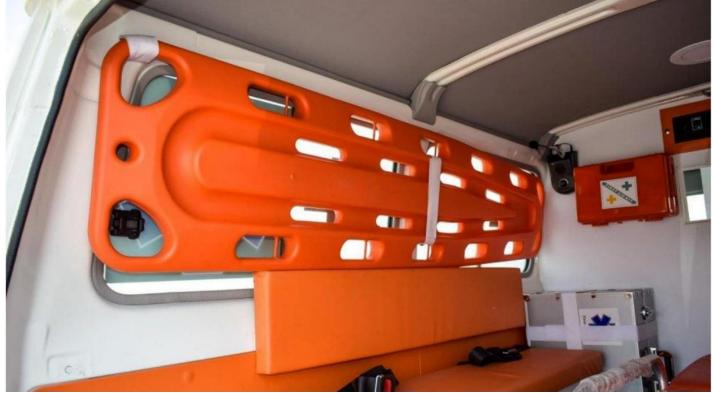

D & P Manual Rear View Mirror: Towing Hook Fr: Closed Ball Towing Hook Rr: **Closed Type** 

**Patient Compartment Fittings** 

Partition with sliding window

Cabinet for medical equipment

Oxygen cylinders cabinet

Flooring: marine plywood covered with 2mm Aluminium Plate

Squad bench with under seat storage, backrest, and seat belt

Wash Basin **AC Cover** 