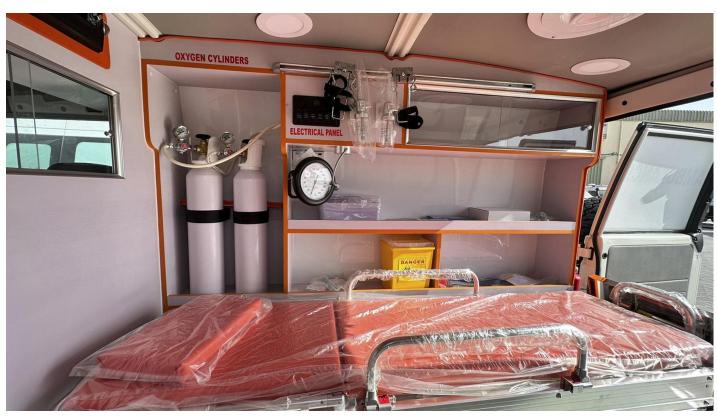

D & P Manual Rear View Mirror: Towing Hook Fr: Closed Ball Towing Hook Rr: **Closed Type** 

**Patient Compartment Fittings** 

Partition with sliding window

Cabinet for medical equipment

Oxygen cylinders cabinet

Flooring: marine plywood covered with 2mm Aluminium Plate

Squad bench with under seat storage, backrest, and seat belt

Wash Basin **AC Cover** 

#### **Electrical System**

Electric wiring with insulation Electric control panel/fuse box Roof type ventilation fan Socket - 12V

Inverter

Outlet 220V

Shore line

LED lighting for the patient compartment x 4

#### **Oxygen System**

2 x 10L oxygen cylinder, regulator, outlet, and flow meter humidifier Oxygen system related hoses