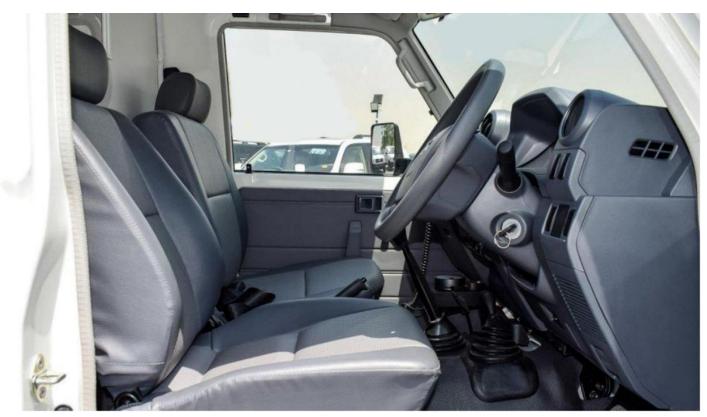

### www.milele.com

Comfort

Glove Box: With Key

Air Conditioner

Heater: Front

Cup Holder

Audio: Am/Fm, CD & USB, 2 Speakers

Speed Meter: Km/H

Safety & Security

Differential Lock: With (Fr + Rr)

With (Act Dry) ABS:

With (D + P)Air Bag System: Intermittent Front Wiper:

Fire Extinguisher

Floor Mat: Genuine Rubber Mat

Anti-Theft Pkg: Heavy Pack W/ Subkey

Seat

Seat Capacity: 13 (Fr: 3, Rr: 10) Front Seat: Bench Seat Front Seat Belt: ELR 3-2-3 Rear Seat: Parallel (5x2)

Rear Seat Belt: 2x10(non-Retractable)

Seat Material: Vinyl Leather

**Exterior** 

Air Cleaner: Cycron + Schnorckel Rear Bumper: With (Std Type, Black)