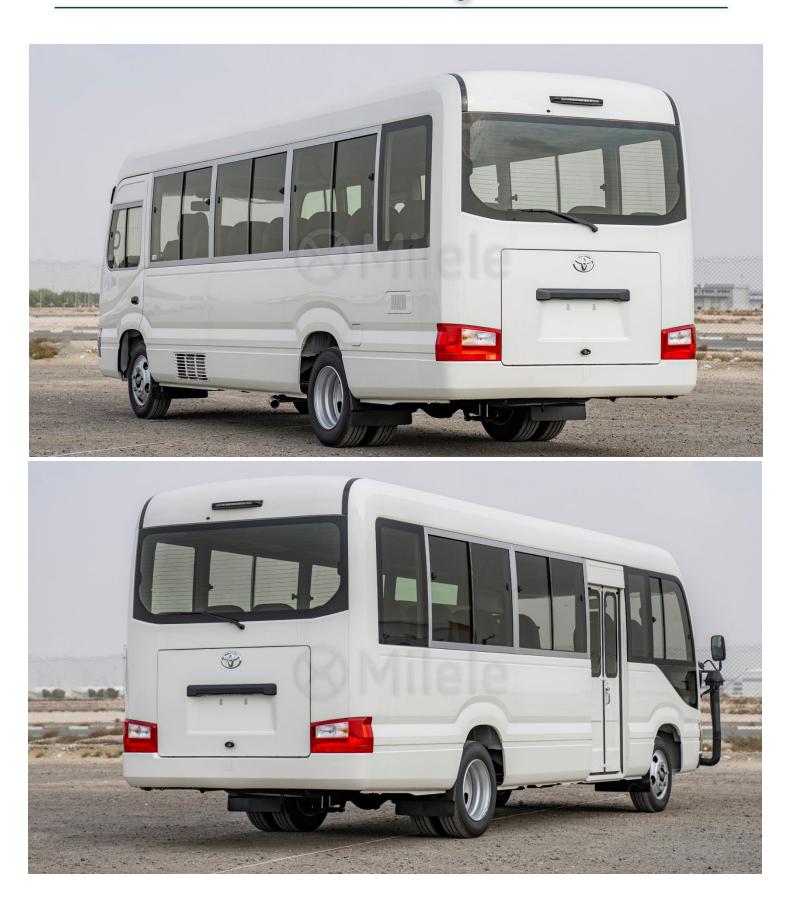

## (LHD) TOYOTA COASTER 2.7P MT 30 SEATER MY2024 - WHITE

## VEHICLE CODE: COASTER2.7P\_2 TECHNICAL FEATURES

| Engine               |               |
|----------------------|---------------|
| Number of cylinders: | 4             |
| Valves/cylinder:     | 4             |
| Fuel type:           | Petrol        |
| Displacement (cc):   | 2694          |
| Max power kW/rpm:    | 113/5200      |
| Max power HP/rpm:    | 154/5200      |
| Max torque Nm:       | 242/3600-4200 |
|                      |               |
| Body                 |               |
| Body style: Bus      |               |
|                      |               |
| Dimensions           |               |