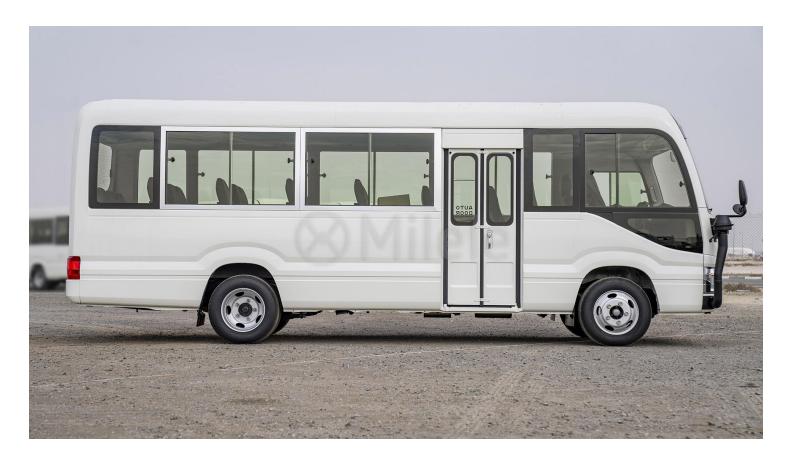

## (LHD) TOYOTA COASTER 2.7P MT 30 SEATER MY2024 - WHITE

## VEHICLE CODE: COASTER2.7P\_2 TECHNICAL FEATURES

| Engine               |               |
|----------------------|---------------|
| Number of cylinders: | 4             |
| Valves/cylinder:     | 4             |
| Fuel type:           | Petrol        |
| Displacement (cc):   | 2694          |
| Max power kW/rpm:    | 113/5200      |
| Max power HP/rpm:    | 154/5200      |
| Max torque Nm:       | 242/3600-4200 |
|                      |               |
| Body                 |               |
| Body style: Bus      |               |
|                      |               |
| Dimensions           |               |