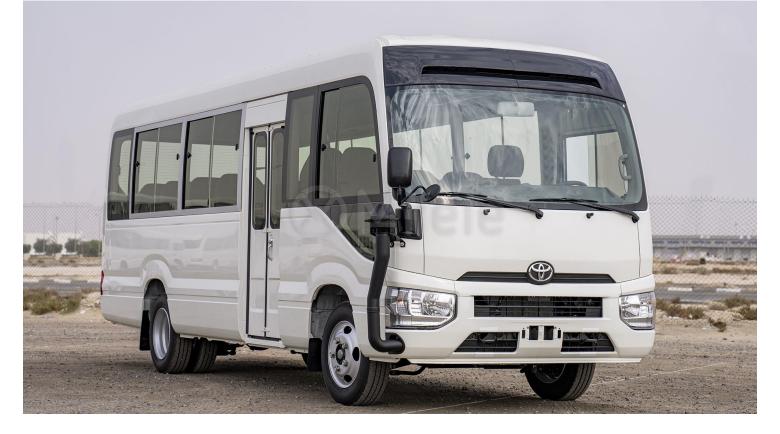

## (LHD) TOYOTA COASTER 2.7P MT 30 SEATER MY2024 - WHITE

## VEHICLE CODE: COASTER2.7P\_2 TECHNICAL FEATURES

| Engine               |               |
|----------------------|---------------|
| Number of cylinders: | 4             |
| Valves/cylinder:     | 4             |
| Fuel type:           | Petrol        |
| Displacement (cc):   | 2694          |
| Max power kW/rpm:    | 113/5200      |
| Max power HP/rpm:    | 154/5200      |
| Max torque Nm:       | 242/3600-4200 |
|                      |               |
| Body                 |               |
| Body style: Bus      |               |
|                      |               |
| Dimensions           |               |