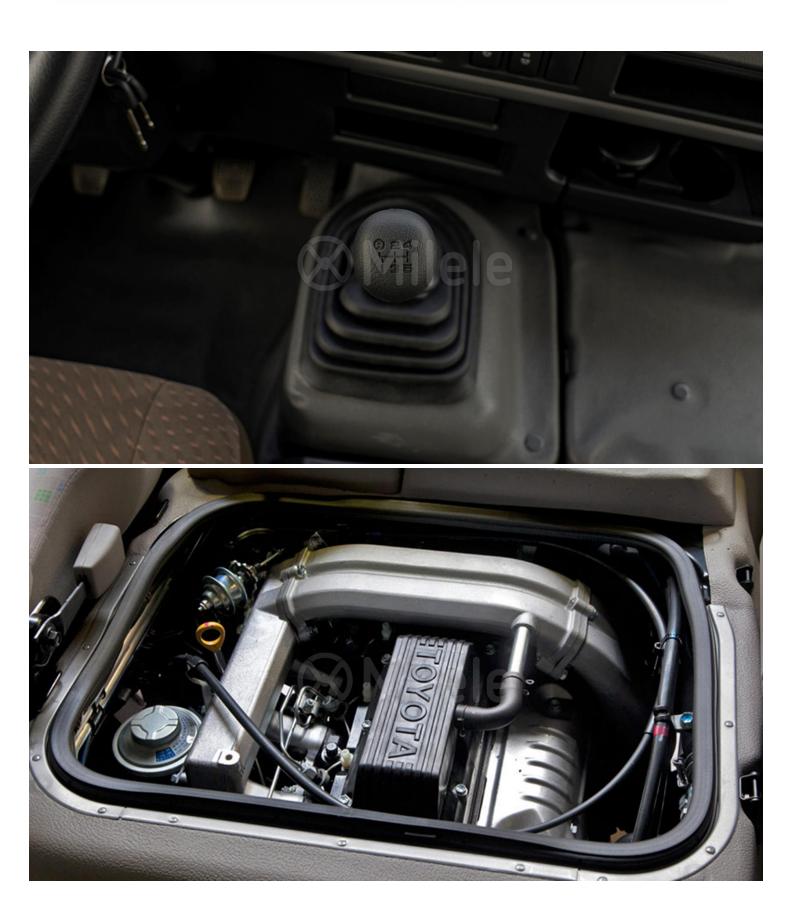

## VEHICLE CODE: COASTER2.7P\_2 TECHNICAL FEATURES

| Engine               |               |
|----------------------|---------------|
| Number of cylinders: | 4             |
| Valves/cylinder:     | 4             |
| Fuel type:           | Petrol        |
| Displacement (cc):   | 2694          |
| Max power kW/rpm:    | 113/5200      |
| Max power HP/rpm:    | 154/5200      |
| Max torque Nm:       | 242/3600-4200 |
|                      |               |
| Body                 |               |
| Body style: Bus      |               |
|                      |               |
| Dimensions           |               |

www.milele.com 🛞

| <b>Transmission</b><br>Gearbox:                                                                                                                                                                        | Manual                                                                                            |
|--------------------------------------------------------------------------------------------------------------------------------------------------------------------------------------------------------|---------------------------------------------------------------------------------------------------|
| Weight/Capacities<br>Number of seats:<br>Fuel tank capacity (L):<br>Trunk volume (L):<br>Curb weight (kg):<br>Gross vehicle weight (kg):                                                               | 30<br>95<br>410<br>3405<br>5520                                                                   |
| <b>Brakes</b><br>Rear brake:<br>Front brake:                                                                                                                                                           | Drums<br>Ventilated discs                                                                         |
| <b>Suspensions</b><br>Rear suspension:<br>Front suspension:                                                                                                                                            | Leaf<br>Double triangle                                                                           |
| <b>Tyres</b><br>Tyre dimension:                                                                                                                                                                        | 215/70R17.5                                                                                       |
| Exterior<br>Snorkel<br>Centre Door:<br>Wheels:<br>Door mirrors:<br>Adjustable side mirrors:<br>Bumper - Front & Rear:                                                                                  | Manual folding<br>Steel<br>Black<br>Manuals<br>Colored                                            |
| Interior & Comfort<br>Air conditioning:<br>Radio:<br>Connections:<br>Loudspeakers:<br>Cup holder(s):<br>Steering wheel:<br>Driver seat:<br>Upholstery:<br>Front seats:<br>Room lamps<br>Power Steering | Manual<br>Radio CD / MP3<br>USB, Aux<br>4<br>Front<br>Urethane<br>Reach Adjustable<br>Fabric<br>3 |