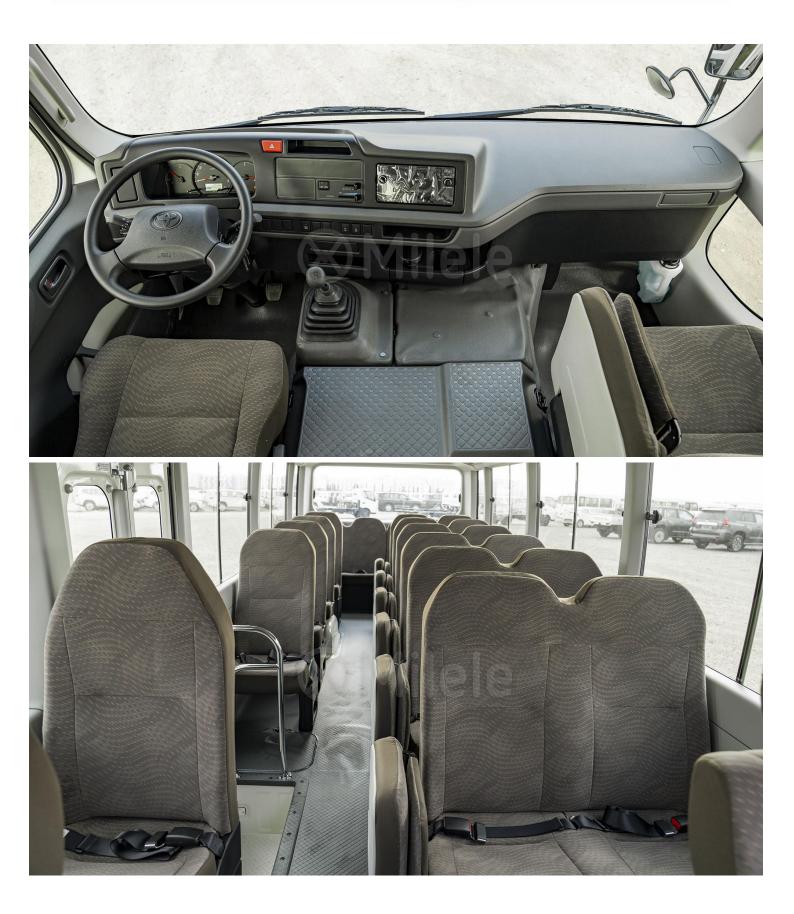

## VEHICLE CODE: COASTER2.7P\_2 TECHNICAL FEATURES

| Engine               |               |
|----------------------|---------------|
| Number of cylinders: | 4             |
| Valves/cylinder:     | 4             |
| Fuel type:           | Petrol        |
| Displacement (cc):   | 2694          |
| Max power kW/rpm:    | 113/5200      |
| Max power HP/rpm:    | 154/5200      |
| Max torque Nm:       | 242/3600-4200 |
|                      |               |
| Body                 |               |
| Body style: Bus      |               |
|                      |               |
| Dimensions           |               |

www.milele.com 🛞

| <b>Transmission</b><br>Gearbox:                                                                                                                                                                        | Manual                                                                                            |
|--------------------------------------------------------------------------------------------------------------------------------------------------------------------------------------------------------|---------------------------------------------------------------------------------------------------|
| Weight/Capacities<br>Number of seats:<br>Fuel tank capacity (L):<br>Trunk volume (L):<br>Curb weight (kg):<br>Gross vehicle weight (kg):                                                               | 30<br>95<br>410<br>3405<br>5520                                                                   |
| <b>Brakes</b><br>Rear brake:<br>Front brake:                                                                                                                                                           | Drums<br>Ventilated discs                                                                         |
| <b>Suspensions</b><br>Rear suspension:<br>Front suspension:                                                                                                                                            | Leaf<br>Double triangle                                                                           |
| <b>Tyres</b><br>Tyre dimension:                                                                                                                                                                        | 215/70R17.5                                                                                       |
| Exterior<br>Snorkel<br>Centre Door:<br>Wheels:<br>Door mirrors:<br>Adjustable side mirrors:<br>Bumper - Front & Rear:                                                                                  | Manual folding<br>Steel<br>Black<br>Manuals<br>Colored                                            |
| Interior & Comfort<br>Air conditioning:<br>Radio:<br>Connections:<br>Loudspeakers:<br>Cup holder(s):<br>Steering wheel:<br>Driver seat:<br>Upholstery:<br>Front seats:<br>Room lamps<br>Power Steering | Manual<br>Radio CD / MP3<br>USB, Aux<br>4<br>Front<br>Urethane<br>Reach Adjustable<br>Fabric<br>3 |

## **Passive Safety**

Airbags: Seatbelts - Front: Seatbelts – Rear: Seatbelt pretentioner: Headrests: Fire extinguisher Number of spare wheels: Driver 2 x 3 points + 1 x 2 points 2 points Front Front

1

## Active Safety

ABS Brake assist High position brake lamp Headlamps: Halogen

Ras Al Khor3, Dubai - UAE () P.O Box 6339 () +971504996459 (8) info@milele.com (9)

www.milele.com ()

Ras Al Khor3, Dubai - UAE () P.O Box 6339 () +971504996459 (8) info@milele.com (9)