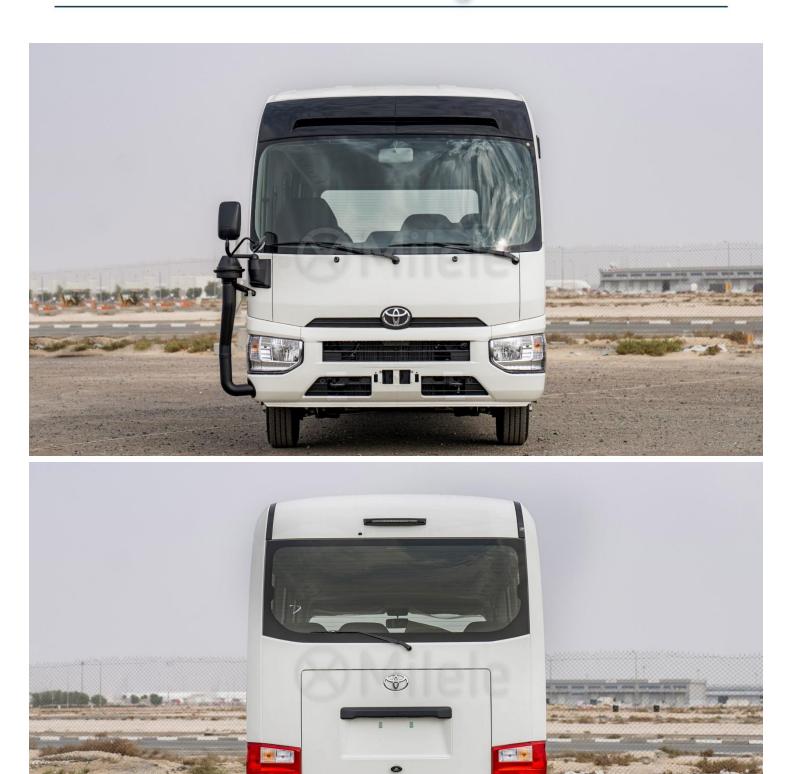

## (LHD) TOYOTA COASTER 2.7P MT 30 SEATER MY2024 - WHITE

## VEHICLE CODE: COASTER2.7P\_2 TECHNICAL FEATURES

| Engine               |               |
|----------------------|---------------|
| Number of cylinders: | 4             |
| Valves/cylinder:     | 4             |
| Fuel type:           | Petrol        |
| Displacement (cc):   | 2694          |
| Max power kW/rpm:    | 113/5200      |
| Max power HP/rpm:    | 154/5200      |
| Max torque Nm:       | 242/3600-4200 |
|                      |               |
| Body                 |               |
| Body style: Bus      |               |
|                      |               |
| Dimensions           |               |