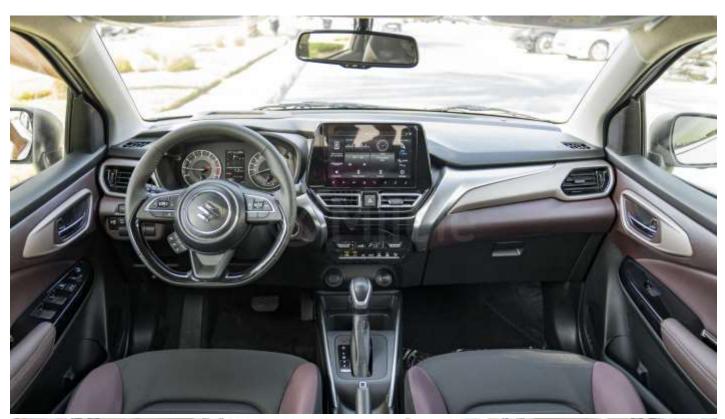

MP3 Audio + Bluetooth Cruise Control Reverse Camera **Steering Controls RR Praking Sensors** Power Windows: 4 Leather Steering Wheel

Auto AC

Diamond Cut Alloy wheels

**Highstop Tail Lamp** 

**Push Start** 

Auto Diming IRVM Power Folding ORVM Power Adjust ORVM

RR AC Vents

FR Handrest Storage

Tilt and Telescopic Steering Adjusment

4.2" Multi Information Display

Headsup display Camera: 360 Camera

**Keyless Entry** Apple CARPLAY Android Auto Wireless Charging