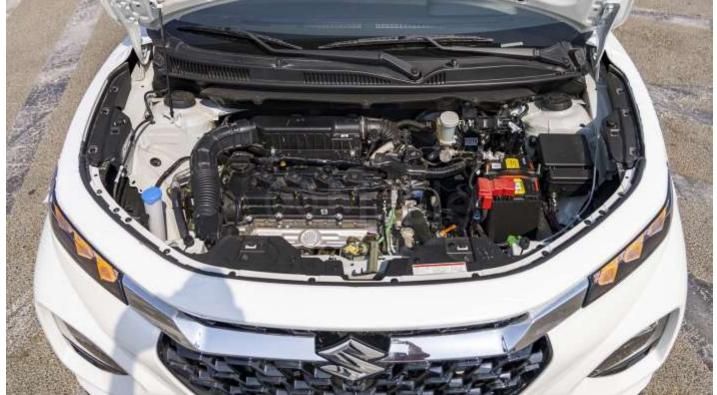

### (LHD) SUZUKI FRONX GLX 1.5P AT MY2025 - WHITE

**VEHICLE CODE: FRONX1.5P\_1** 

**TECHNICAL FEATURES** 

**Engine** 

K15 Petrol Engine Type: Valve System: DOHC Engine Capacity (cc): 1462 Bore x Stroke (mm): 74 X 85

Max. Power (PS/rpm): 104.6 PS@6000 rpm

138/4400 Max. Torque (Nm/rpm):

Fuel Tank Capacity (L): 37 **Emission Standard: BSVI** 

**Drivetrain** 

Drive System: **FWD** 6AT Transmission:

**Dimensions** 

Length (mm): 3995 Width(mm): 1765 1550 Height(mm): Wheelbase(mm): 1520 1009 Boot Space(L): Turning Radius (M): 4.8 Seating Capacity: 5 GVW (kg): 1480