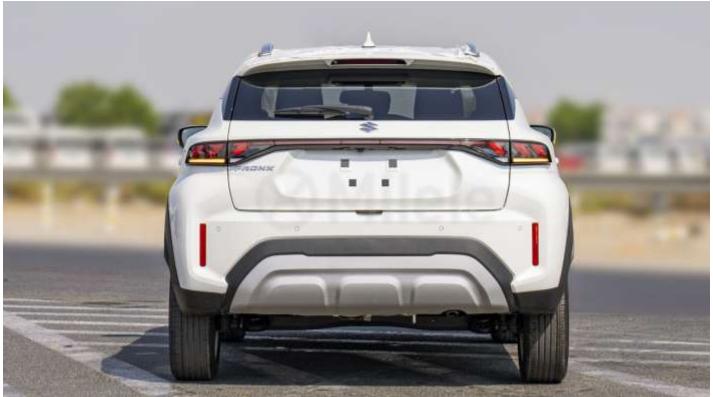

### (LHD) SUZUKI FRONX GLX 1.5P AT MY2025 - WHITE

**VEHICLE CODE: FRONX1.5P\_1** 

**TECHNICAL FEATURES** 

**Engine** 

K15 Petrol Engine Type: Valve System: DOHC Engine Capacity (cc): 1462 Bore x Stroke (mm): 74 X 85