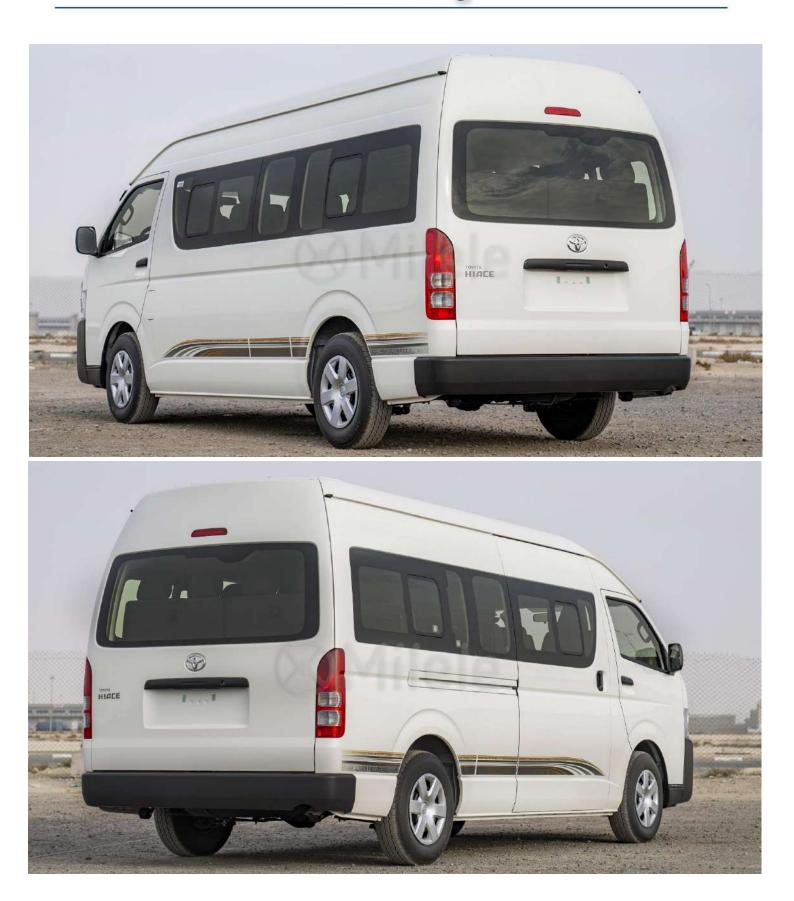

12v:                     | 1                  |
|                               |                    |





Ras Al Khor3, Dubai - UAE ( P.O Box 6339 ( +971504996459 ( info@milele.com (

#### www.milele.com 🐵

| Upholstery:     |
|-----------------|
| Driver seat:    |
| Front seats:    |
| Driver Footrest |
| Room Lamps      |
| Power Steering  |
| Car Mat         |

#### **Passive Safety**

Airbags: Seatbelts - Front: Seatbelt Pretensioner: Headrests: Spare wheel: Number of spare wheels:

### **Active Safety**

Door Unlock Alert Headlamps: ABS High Position Brake Lamp Fabric Reach Adjustable 3

Driver, Passenger 2 x 3 points + 1 x 2 points Front Front Steel 1

Halogen



in G 📭 f 🞯 射



Ras Al Khor3, Dubai - UAE () P.O Box 6339 () +971504996459 (8) info@milele.com (6)

www.milele.com 🛞







Ras Al Khor3, Dubai - UAE () P.O Box 6339 () +971504996459 (8) info@milele.com (6)

www.milele.com 🛞







Ras Al Khor3, Dubai - UAE (2) P.O Box 6339 (2) +971504996459 (8) info@milele.com (6)

www.milele.com 🛞







Ras Al Khor3, Dubai - UAE (2) P.O Box 6339 (2) +971504996459 (8) info@milele.com (6)

www.milele.com 🛞