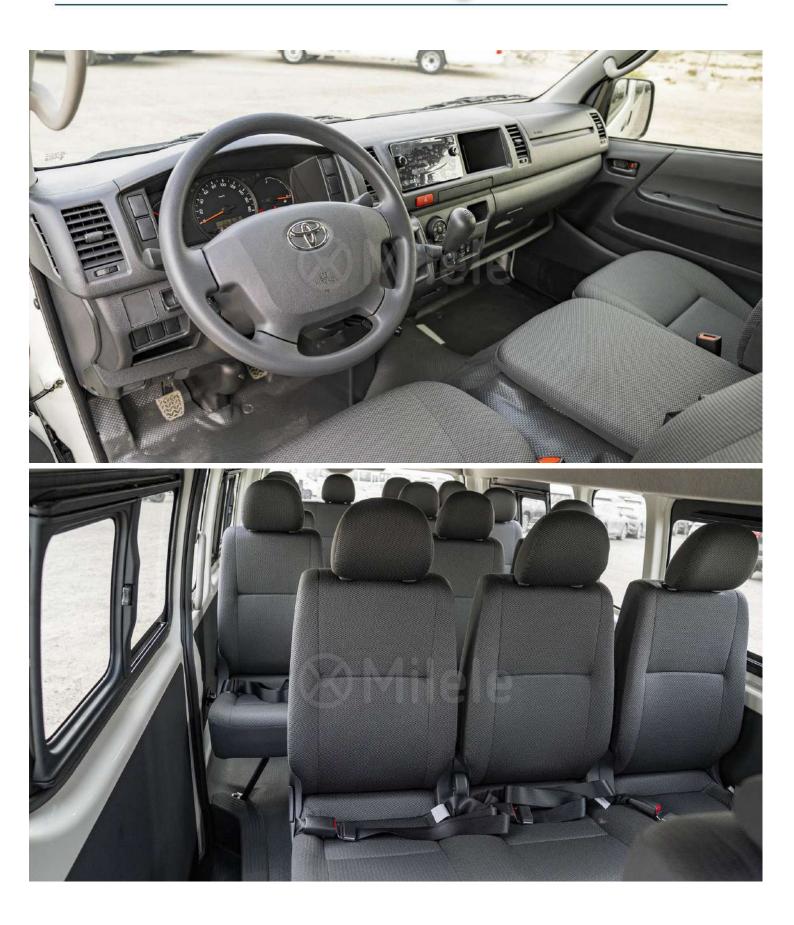

# Transmission

Gearbox:

Manual

Ras Al Khor3, Dubai - UAE (2) P.O Box 6339 (2) +971504996459 (8) info@milele.com (6)

| Dimensions                    |                    |
|-------------------------------|--------------------|
| Dimensions (L x W x H) in mm: | 5380 x 1880 x 2285 |
| Wheelbase (mm):               | 3110               |
| Ground Clearance (mm):        | 195                |
|                               |                    |
| Weight/capacities             |                    |
| Fuel Tank Capacity (L):       | 70                 |
| Curb Weight (kg):             | 1895               |
| Gross Vehicle Weight (kg):    | 3200               |
| Number of Seats:              | 16                 |
| Brakes                        |                    |
| Front Brake:                  | Ventilated Discs   |
| Rear Brake:                   | Drums              |
| Parking Brake:                | Manual             |
|                               | Wandar             |
| Suspensions                   |                    |
| Front Suspension:             | Double Triangle    |
| Rear Suspension:              | Leaf               |
| _                             |                    |
| Tyres                         |                    |
| Tyre Dimension:               | 195r15c            |
| Exterior                      |                    |
| Wheels:                       | Steel              |
| Door Handles:                 | Black              |
| Door Mirrors:                 | Black              |
| Adjustable Side Mirrors:      | Manuals            |
| Folding Side Mirrors:         | Manuals            |
| Sliding Side Door:            | Right              |
| Bumper – Front & Rear:        | Black              |
|                               |                    |
| Interior & Comfort            |                    |
| Radio:                        | Radio CD / Mp3     |
| Connections: USB              |                    |
| Loudspeakers:                 | 2                  |
| Air Conditioning:             | Manual             |
| Cup Holder(S):                | Front              |
| Power Windows:                | Front              |
| Central Door Locking          |                    |
| Steering Wheel:               | Urethane           |
| Adjustable Steering Wheel:    | Height Adjustable  |
| Plug 12v:                     | 1                  |
|                               |                    |

#### www.milele.com 🐵

| Upholstery:     |
|-----------------|
| Driver seat:    |
| Front seats:    |
| Driver Footrest |
| Room Lamps      |
| Power Steering  |
| Car Mat         |

#### **Passive Safety**

Airbags: Seatbelts - Front: Seatbelt Pretensioner: Headrests: Spare wheel: Number of spare wheels:

### **Active Safety**

Door Unlock Alert Headlamps: ABS High Position Brake Lamp Fabric Reach Adjustable 3

Driver, Passenger 2 x 3 points + 1 x 2 points Front Front Steel 1

Halogen

in G 📭 f 🞯 射

Ras Al Khor3, Dubai - UAE () P.O Box 6339 () +971504996459 (8) info@milele.com (6)