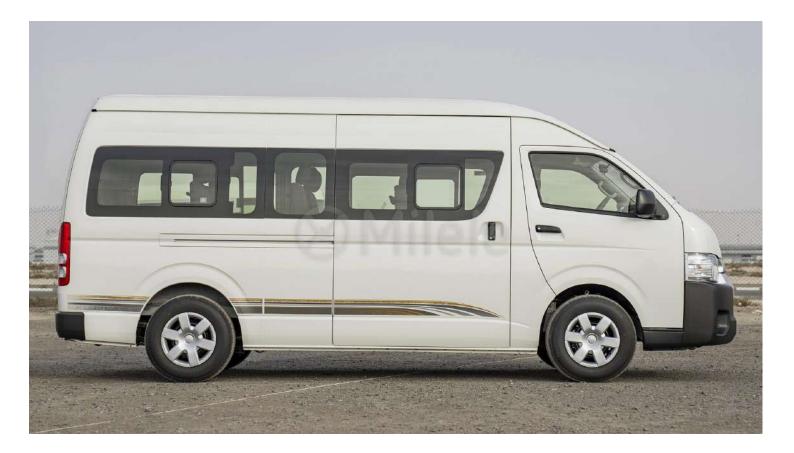

|
| Steering Wheel:               | Urethane           |
| Adjustable Steering Wheel:    | Height Adjustable  |
| Plug 12v:                     | 1                  |
|                               |                    |





Ras Al Khor3, Dubai - UAE ( P.O Box 6339 ( +971504996459 ( info@milele.com (

#### www.milele.com 🐵

| Upholstery:     |
|-----------------|
| Driver seat:    |
| Front seats:    |
| Driver Footrest |
| Room Lamps      |
| Power Steering  |
| Car Mat         |

#### **Passive Safety**

Airbags: Seatbelts - Front: Seatbelt Pretensioner: Headrests: Spare wheel: Number of spare wheels:

### **Active Safety**

Door Unlock Alert Headlamps: ABS High Position Brake Lamp Fabric Reach Adjustable 3

Driver, Passenger 2 x 3 points + 1 x 2 points Front Front Steel 1

Halogen



in G 📭 f 🞯 射



Ras Al Khor3, Dubai - UAE () P.O Box 6339 () +971504996459 (8) info@milele.com (6)

www.milele.com 🛞







Ras Al Khor3, Dubai - UAE () P.O Box 6339 () +971504996459 (8) info@milele.com (6)

www.milele.com 🛞







Ras Al Khor3, Dubai - UAE (2) P.O Box 6339 (2) +971504996459 (8) info@milele.com (6)

www.milele.com 🛞







Ras Al Khor3, Dubai - UAE (2) P.O Box 6339 (2) +971504996459 (8) info@milele.com (6)

www.milele.com 🛞