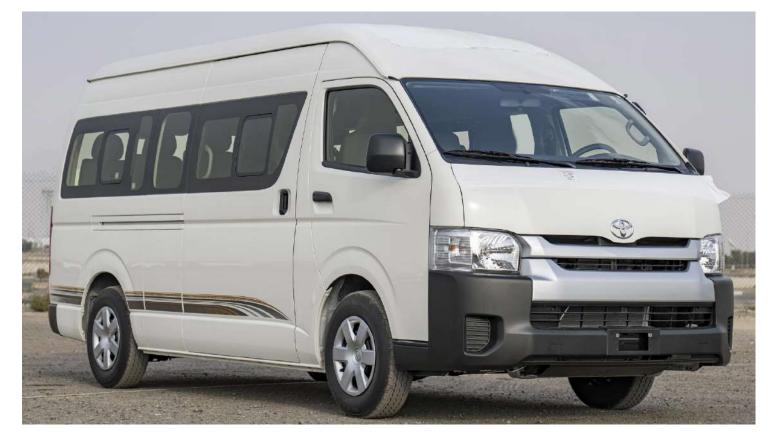

www.milele.com 🐵

# (LHD) TOYOTA HIACE HR 2.7P MT 16 SEATER MY2024 - WHITE

### VEHICLE CODE: HIACEHR2.7P\_3 TECHNICAL FEATURES

| Engine               |                  |
|----------------------|------------------|
| Number Of Cylinders: | 4                |
| Engine Type:         | Cylinder in Line |
| Fuel Type:           | Petrol           |
| Displacement (cc):   | 2694             |
| Max Power Kw/Rpm:    | 111/4800         |
| Max Power Hp/Rpm:    | 151/4800         |
| Max Torque Nm:       | 241/3800         |
| Body                 |                  |
| Body Style:          | Van              |
| Number Of Doors:     | 5 Doors          |

# Transmission

Gearbox:

Manual





Ras Al Khor3, Dubai - UAE (2) P.O Box 6339 (2) +971504996459 (8) info@milele.com (6)

| Dimensions                    |                    |
|-------------------------------|--------------------|
| Dimensions (L x W x H) in mm: | 5380 x 1880 x 2285 |
| Wheelbase (mm):               | 3110               |
| Ground Clearance (mm):        | 195                |
|                               |                    |
| Weight/capacities             |                    |
| Fuel Tank Capacity (L):       | 70                 |
| Curb Weight (kg):             | 1895               |
| Gross Vehicle Weight (kg):    | 3200               |
| Number of Seats:              | 16                 |
| Brakes                        |                    |
| Front Brake:                  | Ventilated Discs