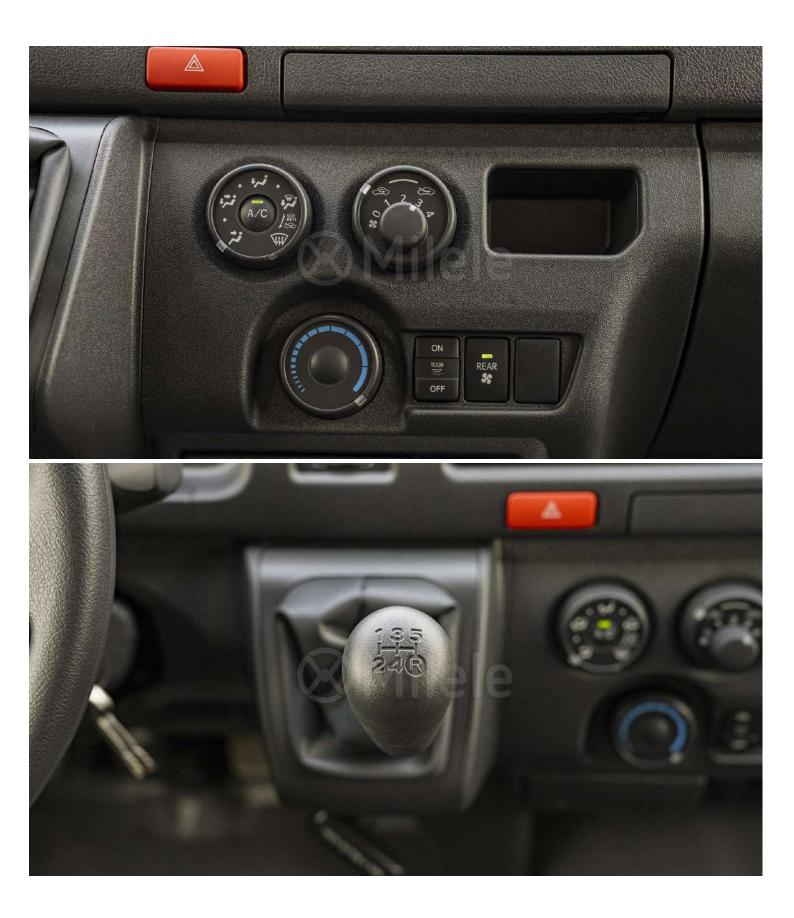

# Transmission

Gearbox:

Manual

Ras Al Khor3, Dubai - UAE (2) P.O Box 6339 (2) +971504996459 (8) info@milele.com (6)

| Dimensions                    |                    |
|-------------------------------|--------------------|
| Dimensions (L x W x H) in mm: | 5380 x 1880 x 2285 |
| Wheelbase (mm):               | 3110               |
| Ground Clearance (mm):        | 195                |
|                               |                    |
| Weight/capacities             |                    |
| Fuel Tank Capacity (L):       | 70                 |
| Curb Weight (kg):             | 1895               |
| Gross Vehicle Weight (kg):    | 3200               |
| Number of Seats:              | 16                 |
| Brakes                        |                    |
| Front Brake:                  | Ventilated Discs   |
| Rear Brake:                   | Drums              |
| Parking Brake:                | Manual             |
|                               | Wandar             |
| Suspensions                   |                    |
| Front Suspension:             | Double Triangle    |
| Rear Suspension:              | Leaf               |
| _                             |                    |
| Tyres                         |                    |
| Tyre Dimension:               | 195r15c            |
| Exterior                      |                    |
| Wheels:                       | Steel              |
| Door Handles:                 | Black              |
| Door Mirrors:                 | Black              |
| Adjustable Side Mirrors:      | Manuals            |
| Folding Side Mirrors:         | Manuals            |
| Sliding Side Door:            | Right              |
| Bumper – Front & Rear:        | Black              |
|                               |                    |
| Interior & Comfort            |                    |
| Radio:                        | Radio CD / Mp3     |
| Connections: USB              |                    |
| Loudspeakers:                 | 2                  |
| Air Conditioning:             | Manual             |
| Cup Holder(S):                | Front              |
| Power Windows:                | Front              |
| Central Door Locking          |                    |
| Steering Wheel:               | Urethane           |
| Adjustable Steering Wheel:    | Height Adjustable  |
| Plug 12v:                     | 1                  |
|                               |                    |

#### www.milele.com 🐵

| Upholstery:     |
|-----------------|
| Driver seat:    |
| Front seats:    |
| Driver Footrest |
| Room Lamps      |
| Power Steering  |
| Car Mat         |