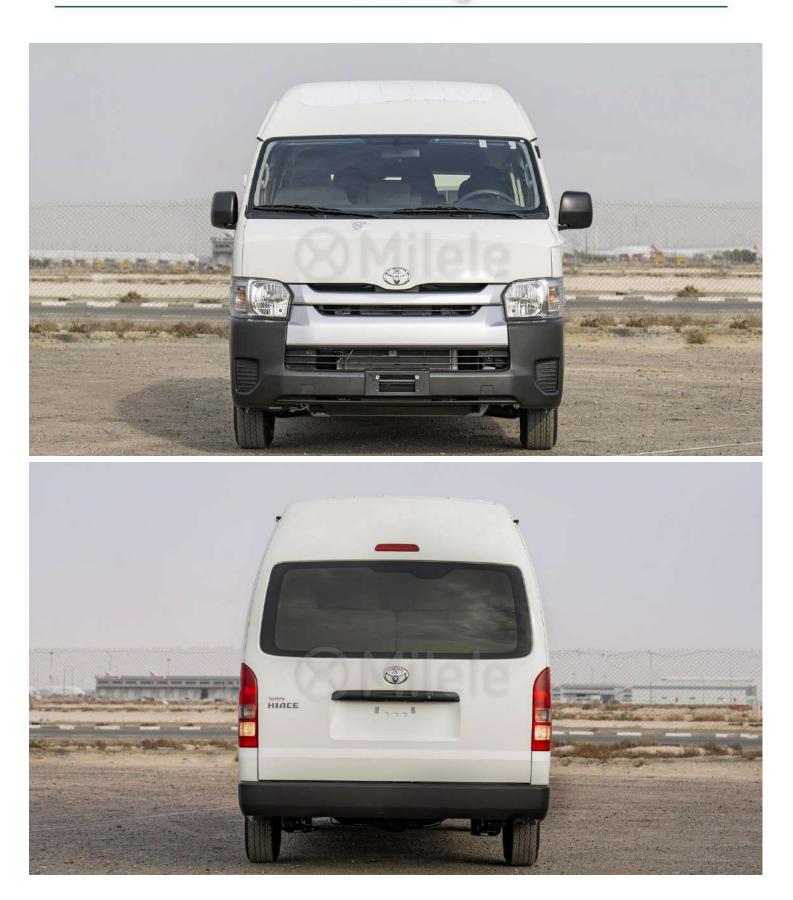

Ras Al Khor3, Dubai - UAE ( P.O Box 6339 ( +971504996459 ( info@milele.com (

#### www.milele.com 🐵

| Upholstery:     |
|-----------------|
| Driver seat:    |
| Front seats:    |
| Driver Footrest |
| Room Lamps      |
| Power Steering  |
| Car Mat         |

#### **Passive Safety**

Airbags: Seatbelts - Front: Seatbelt Pretensioner: Headrests: Spare wheel: Number of spare wheels:

### **Active Safety**

Door Unlock Alert Headlamps: ABS High Position Brake Lamp Fabric Reach Adjustable 3

Driver, Passenger 2 x 3 points + 1 x 2 points Front Front Steel 1

Halogen



in G 📭 f 🞯 射



Ras Al Khor3, Dubai - UAE () P.O Box 6339 () +971504996459 (8) info@milele.com (6)

www.milele.com 🛞







Ras Al Khor3, Dubai - UAE () P.O Box 6339 () +971504996459 (8) info@milele.com (6)

www.milele.com 🛞







Ras Al Khor3, Dubai - UAE (2) P.O Box 6339 (2) +971504996459 (8) info@milele.com (6)

www.milele.com 🛞







Ras Al Khor3, Dubai - UAE (2) P.O Box 6339 (2) +971504996459 (8) info@milele.com (6)

www.milele.com 🛞