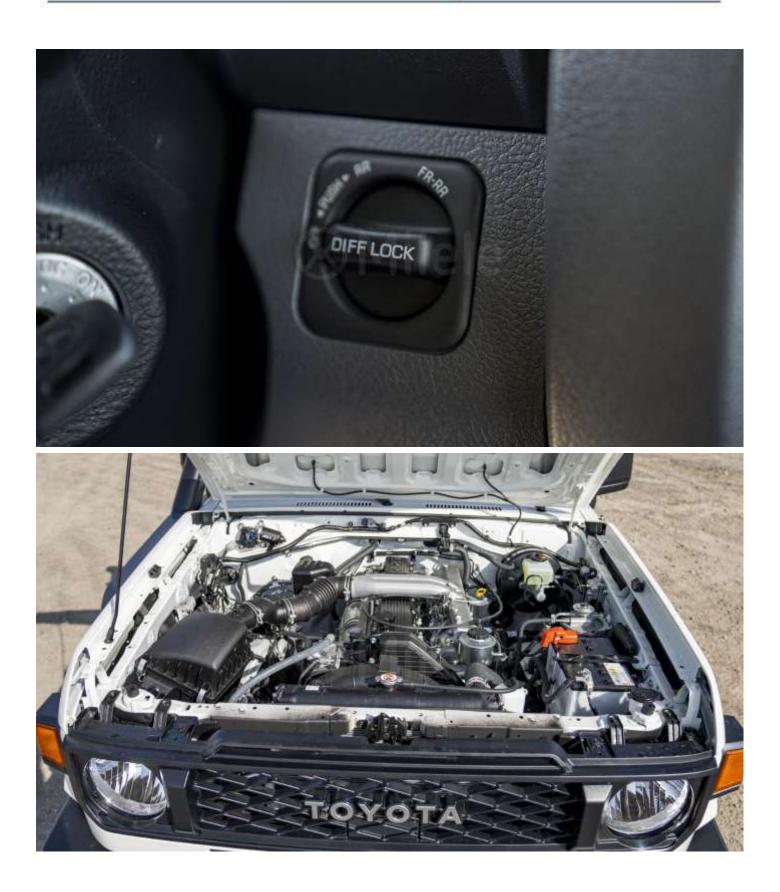

Ras Al Khor3, Dubai - UAE 💿 P.O Box 6339 🕥 +971504996459 🛞 info@milele.com

| Transmission                                                                                                                                                                                                                                        |                                                                                                                                                                                                           |
|-----------------------------------------------------------------------------------------------------------------------------------------------------------------------------------------------------------------------------------------------------|-----------------------------------------------------------------------------------------------------------------------------------------------------------------------------------------------------------|
| Transmission:                                                                                                                                                                                                                                       | Part time manual 4x4                                                                                                                                                                                      |
| Gearbox:                                                                                                                                                                                                                                            | Manual                                                                                                                                                                                                    |
| Front differential:                                                                                                                                                                                                                                 | Manual locking                                                                                                                                                                                            |
| Rear differential:                                                                                                                                                                                                                                  | Manual locking                                                                                                                                                                                            |
|                                                                                                                                                                                                                                                     |                                                                                                                                                                                                           |
| Weight/Capacities                                                                                                                                                                                                                                   |                                                                                                                                                                                                           |
| Fuel tank capacity (L):                                                                                                                                                                                                                             | 130                                                                                                                                                                                                       |
| Curb weight (kg):                                                                                                                                                                                                                                   | 2475                                                                                                                                                                                                      |
| Gross vehicle weight (kg):                                                                                                                                                                                                                          | 3060                                                                                                                                                                                                      |
| Number of seats:                                                                                                                                                                                                                                    | 10                                                                                                                                                                                                        |
| Brakes                                                                                                                                                                                                                                              |                                                                                                                                                                                                           |
| Front brake:                                                                                                                                                                                                                                        | Brake Disc                                                                                                                                                                                                |
| Rear brake:                                                                                                                                                                                                                                         | Drums                                                                                                                                                                                                     |
| Parking brake:                                                                                                                                                                                                                                      | Manual                                                                                                                                                                                                    |
|                                                                                                                                                                                                                                                     | Walldal                                                                                                                                                                                                   |
| Suspensions                                                                                                                                                                                                                                         |                                                                                                                                                                                                           |
| Front suspension:                                                                                                                                                                                                                                   | Coil type                                                                                                                                                                                                 |
| Rear suspension:                                                                                                                                                                                                                                    | Leaf                                                                                                                                                                                                      |
|                                                                                                                                                                                                                                                     |                                                                                                                                                                                                           |
| Tyres                                                                                                                                                                                                                                               |                                                                                                                                                                                                           |
| <b>Tyres</b><br>Tyre dimension:                                                                                                                                                                                                                     | 225/95 R16                                                                                                                                                                                                |
| <b>Tyres</b><br>Tyre dimension:                                                                                                                                                                                                                     | 225/95 R16                                                                                                                                                                                                |
| -                                                                                                                                                                                                                                                   | 225/95 R16                                                                                                                                                                                                |
| Tyre dimension:                                                                                                                                                                                                                                     | 225/95 R16<br>Standard                                                                                                                                                                                    |
| Tyre dimension:<br>Exterior                                                                                                                                                                                                                         |                                                                                                                                                                                                           |
| Tyre dimension:<br><b>Exterior</b><br>Suspension:<br>Towing hook:<br>Snorkel                                                                                                                                                                        | Standard                                                                                                                                                                                                  |
| Tyre dimension:<br><b>Exterior</b><br>Suspension:<br>Towing hook:<br>Snorkel<br>Mudguards:                                                                                                                                                          | Standard<br>Front, Rear<br>Front, Rear                                                                                                                                                                    |
| Tyre dimension:<br><b>Exterior</b><br>Suspension:<br>Towing hook:<br>Snorkel<br>Mudguards:<br>Footboard:                                                                                                                                            | Standard<br>Front, Rear<br>Front, Rear<br>Rear step, Sidestep                                                                                                                                             |
| Tyre dimension:<br><b>Exterior</b><br>Suspension:<br>Towing hook:<br>Snorkel<br>Mudguards:<br>Footboard:<br>Front grill:                                                                                                                            | Standard<br>Front, Rear<br>Front, Rear<br>Rear step, Sidestep<br>Black                                                                                                                                    |
| Tyre dimension:<br>Exterior<br>Suspension:<br>Towing hook:<br>Snorkel<br>Mudguards:<br>Footboard:<br>Front grill:<br>Wheels:                                                                                                                        | Standard<br>Front, Rear<br>Front, Rear<br>Rear step, Sidestep<br>Black<br>Steel with hubcap                                                                                                               |
| Tyre dimension:<br>Exterior<br>Suspension:<br>Towing hook:<br>Snorkel<br>Mudguards:<br>Footboard:<br>Front grill:<br>Wheels:<br>Door mirrors:                                                                                                       | Standard<br>Front, Rear<br>Front, Rear<br>Rear step, Sidestep<br>Black<br>Steel with hubcap<br>Black                                                                                                      |
| Tyre dimension:<br>Exterior<br>Suspension:<br>Towing hook:<br>Snorkel<br>Mudguards:<br>Footboard:<br>Front grill:<br>Wheels:                                                                                                                        | Standard<br>Front, Rear<br>Front, Rear<br>Rear step, Sidestep<br>Black<br>Steel with hubcap                                                                                                               |
| Tyre dimension:<br>Exterior<br>Suspension:<br>Towing hook:<br>Snorkel<br>Mudguards:<br>Footboard:<br>Front grill:<br>Wheels:<br>Door mirrors:                                                                                                       | Standard<br>Front, Rear<br>Front, Rear<br>Rear step, Sidestep<br>Black<br>Steel with hubcap<br>Black                                                                                                      |
| Tyre dimension:<br><b>Exterior</b><br>Suspension:<br>Towing hook:<br>Snorkel<br>Mudguards:<br>Footboard:<br>Front grill:<br>Wheels:<br>Door mirrors:<br>Bumper - Front & Rear:                                                                      | Standard<br>Front, Rear<br>Front, Rear<br>Rear step, Sidestep<br>Black<br>Steel with hubcap<br>Black<br>Black                                                                                             |
| Tyre dimension:<br>Exterior<br>Suspension:<br>Towing hook:<br>Snorkel<br>Mudguards:<br>Footboard:<br>Front grill:<br>Wheels:<br>Door mirrors:<br>Bumper - Front & Rear:<br>Passive Safety                                                           | Standard<br>Front, Rear<br>Front, Rear<br>Rear step, Sidestep<br>Black<br>Steel with hubcap<br>Black                                                                                                      |
| Tyre dimension:<br>Exterior<br>Suspension:<br>Towing hook:<br>Snorkel<br>Mudguards:<br>Footboard:<br>Front grill:<br>Wheels:<br>Door mirrors:<br>Bumper - Front & Rear:<br>Passive Safety<br>Airbags:                                               | Standard<br>Front, Rear<br>Front, Rear<br>Rear step, Sidestep<br>Black<br>Steel with hubcap<br>Black<br>Black<br>Black                                                                                    |
| Tyre dimension:<br>Exterior<br>Suspension:<br>Towing hook:<br>Snorkel<br>Mudguards:<br>Footboard:<br>Front grill:<br>Wheels:<br>Door mirrors:<br>Bumper - Front & Rear:<br>Passive Safety<br>Airbags:<br>Seatbelts - Front:                         | Standard<br>Front, Rear<br>Front, Rear<br>Rear step, Sidestep<br>Black<br>Steel with hubcap<br>Black<br>Black<br>Driver, Passenger<br>2 x 3 points + 1 x 2 points                                         |
| Tyre dimension:<br>Exterior<br>Suspension:<br>Towing hook:<br>Snorkel<br>Mudguards:<br>Footboard:<br>Front grill:<br>Wheels:<br>Door mirrors:<br>Bumper - Front & Rear:<br>Passive Safety<br>Airbags:<br>Seatbelts - Front:<br>Seatbelts - 2nd row: | Standard<br>Front, Rear<br>Front, Rear<br>Rear step, Sidestep<br>Black<br>Steel with hubcap<br>Black<br>Black<br>Black<br>Driver, Passenger<br>2 x 3 points + 1 x 2 points<br>2 x 3 points + 1 x 2 points |