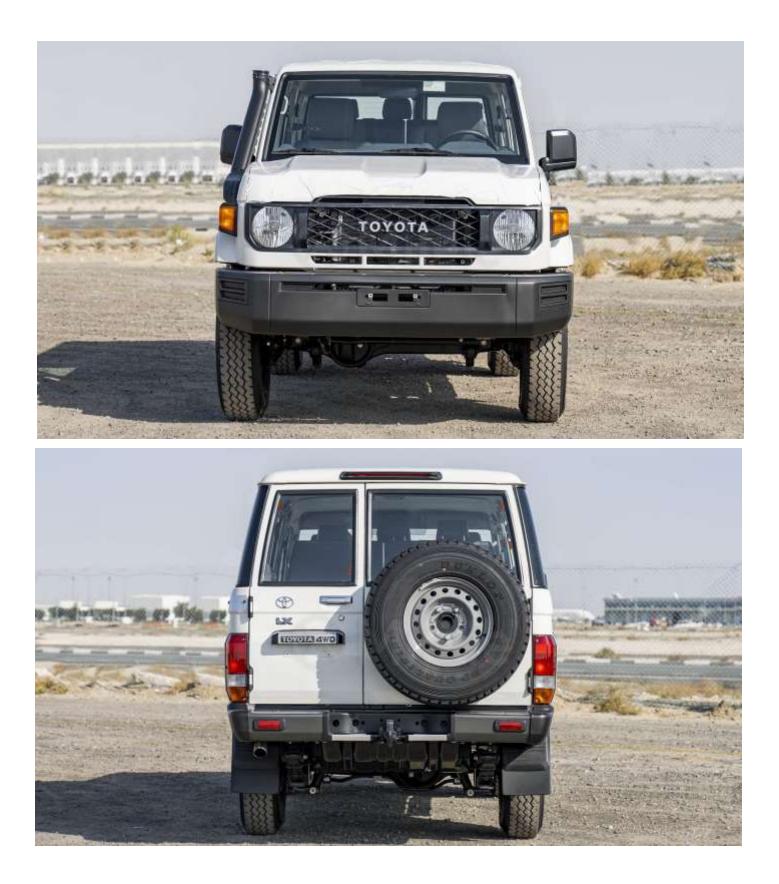

## Body Body style:

Number of doors:

## Dimensions

Dimensions (L x w x h) in mm: Wheelbase (mm): Ground clearance (mm): 6 Cylinder in line Diesel 4164 96/3800 131/3800 285/2200

Station wagon 5 doors

4720 x 1770 x 1955 2730 230

in G 💶 f 🗿 🖌

Fire extinguisher