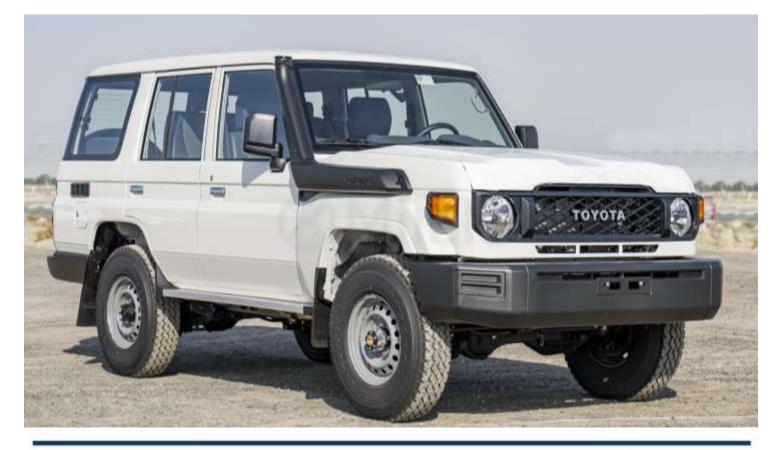

## (LHD) TOYOTA LAND CRUISER LC76 4.2D MT MY2024 – WHITE

## VEHICLE CODE: LLC764.2D\_7 TECHNICAL FEATURES

Engine Number of cylinders: Engine Type: Fuel type: Displacement (cc): Max power kW/rpm: Max power HP/rpm: Max torque Nm:

## Body Body style:

Number of doors:

## Dimensions

Dimensions (L x w x h) in mm: Wheelbase (mm): Ground clearance (mm): 6 Cylinder in line Diesel 4164 96/3800 131/3800 285/2200

Station wagon 5 doors

4720 x 1770 x 1955 2730 230

in G 💶 f 🗿 🖌

Fire extinguisher