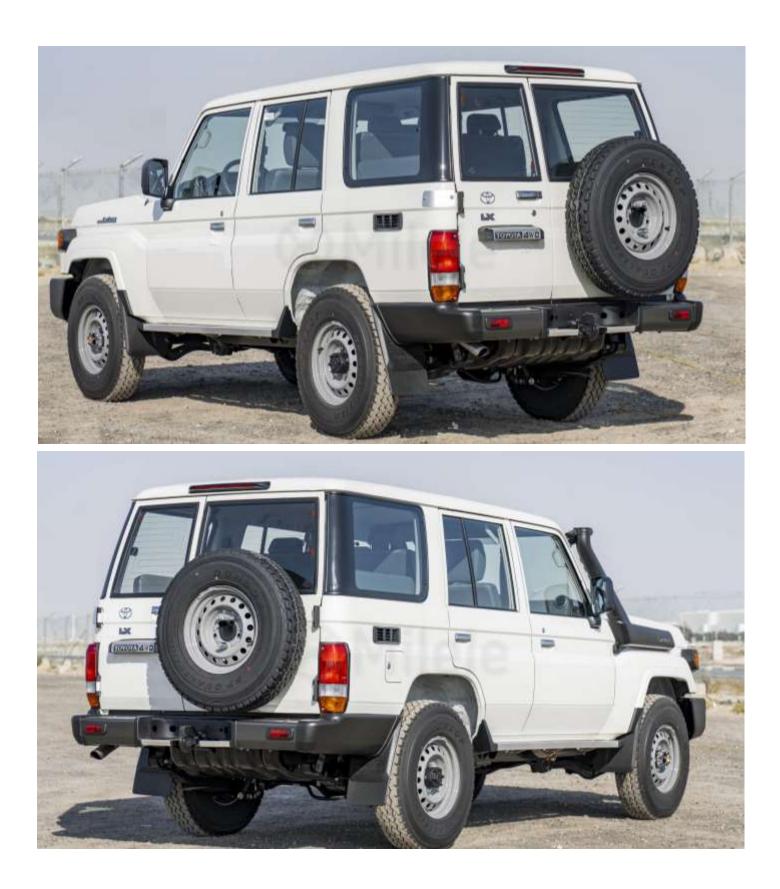

## Body Body style:

Number of doors:

## Dimensions

Dimensions (L x w x h) in mm: Wheelbase (mm): Ground clearance (mm): 6 Cylinder in line Diesel 4164 96/3800 131/3800 285/2200

Station wagon 5 doors

4720 x 1770 x 1955 2730 230

in G 💶 f 🗿 🖌

Fire extinguisher