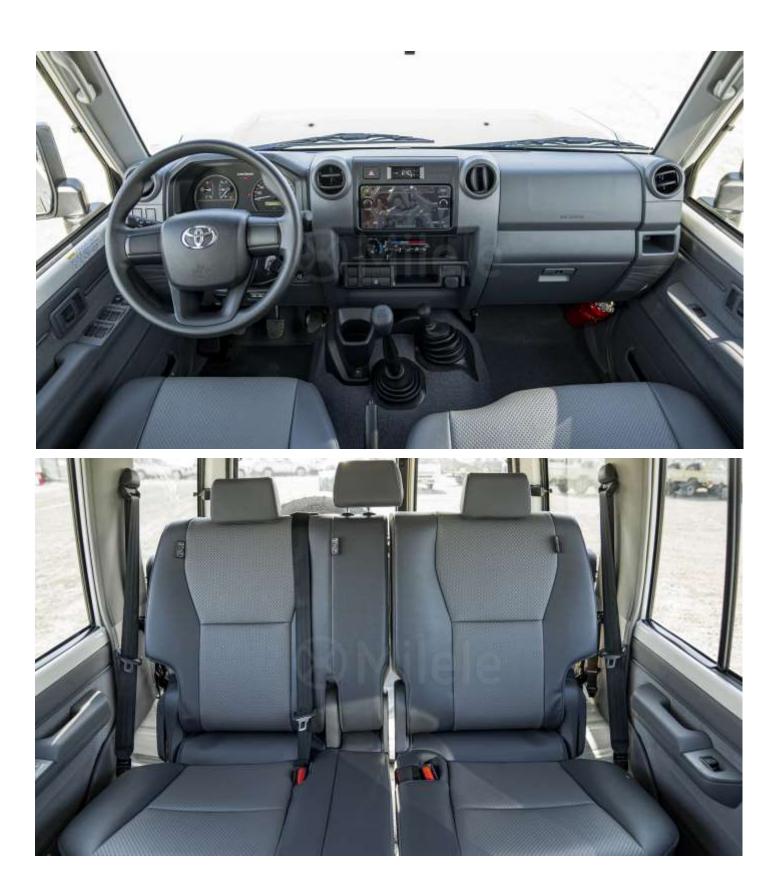

| Active Safety<br>Door Unlock Alert<br>Headlamps:<br>High position brake lamp<br>ABS<br>Emergency warning triangle<br>Demister: | Halogen<br>Rear windows     |
|--------------------------------------------------------------------------------------------------------------------------------|-----------------------------|
|                                                                                                                                |                             |
| Interior & Comfort                                                                                                             |                             |
| Radio:                                                                                                                         | Radio CD                    |
| Connections:                                                                                                                   | USB                         |
| Loud speakers:                                                                                                                 | 2                           |
| Air conditioning:                                                                                                              | Manual                      |
| Cup holder(s):                                                                                                                 | Front                       |
| Locking glove box                                                                                                              |                             |
| Power windows:                                                                                                                 | Front, Rear                 |
| Central door locking                                                                                                           |                             |
| Steering wheel:                                                                                                                | Urethane                    |
| Adjustable steering wheel:                                                                                                     | Height and reach adjustable |
| Plug 12V:                                                                                                                      | 1                           |
| Front seats:                                                                                                                   | 3                           |
| Driver seat:                                                                                                                   | Reach adjustable            |
| Upholstery:                                                                                                                    | Vinyl                       |
| Driver footrest                                                                                                                |                             |
| Room lamps                                                                                                                     |                             |
| Power Steering                                                                                                                 |                             |
| Car mat                                                                                                                        |                             |
| Gearshift & Brake lever:                                                                                                       | Urethane                    |