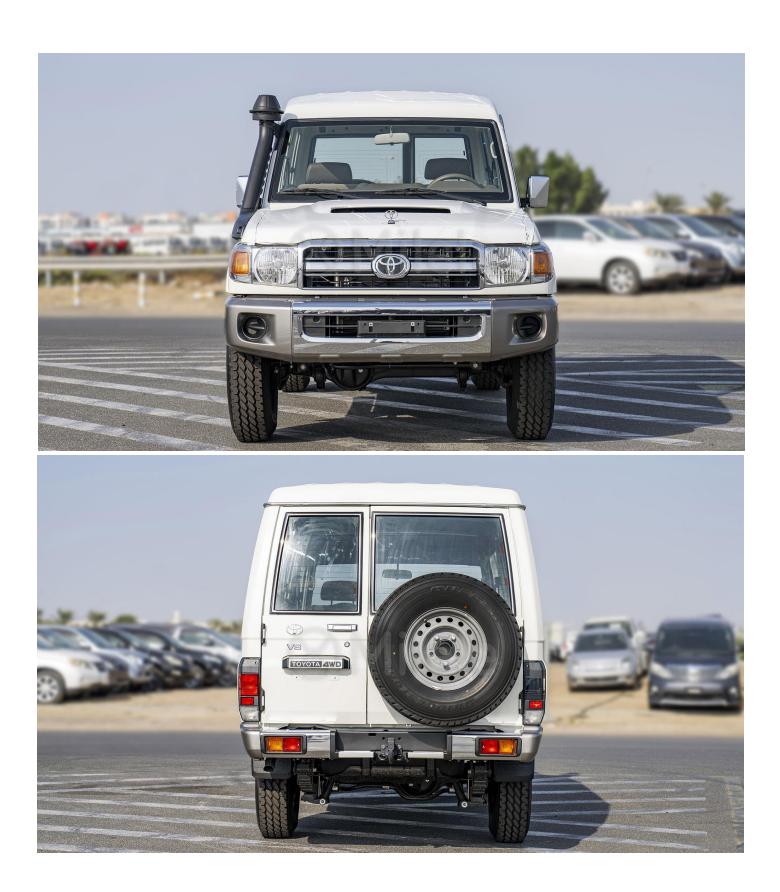

### Exterior

Body Type: Rims + Wheels: Spare Tyre

## Additional Exterior Features

Front Door Fixed w/ Triangle Window Rear Bumper (Standard Plating/C Painting Towing Hook Rear Quarter Glass 4.5D, 4464CC, 131, DIESEL 5 Speed Manual 130L 4990 x 1770 x 2155

SUV 16'' Steel Rims

in G 🖸 f 🞯 🔰

www.milele.com ()

Mud Guards Spare Wheel Carrier (Back Door + Lock) High Mount Stop Lamp Front Grille Under Protector (skid plate) Antenna Front Bumper