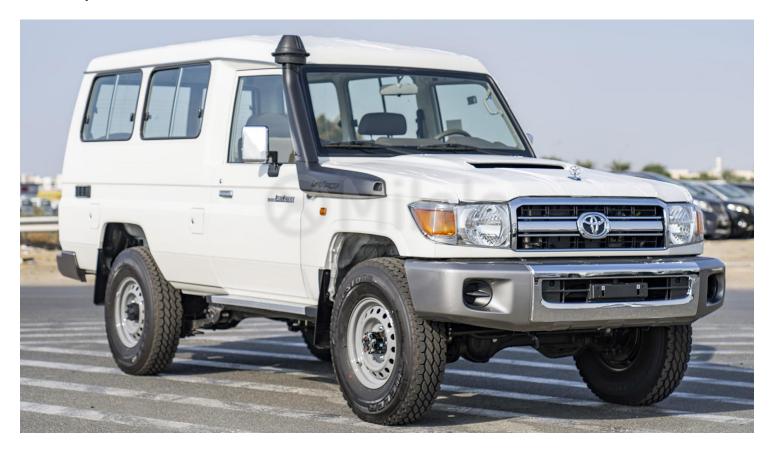

### Exterior

Body Type: Rims + Wheels: Spare Tyre

## Additional Exterior Features

Front Door Fixed w/ Triangle Window Rear Bumper (Standard Plating/C Painting Towing Hook Rear Quarter Glass 4.5D, 4464CC, 131, DIESEL 5 Speed Manual 130L 4990 x 1770 x 2155

SUV 16'' Steel Rims

in G 🖸 f 🞯 🔰

www.milele.com ()

Mud Guards Spare Wheel Carrier (Back Door + Lock) High Mount Stop Lamp Front Grille Under Protector (skid plate) Antenna Front Bumper