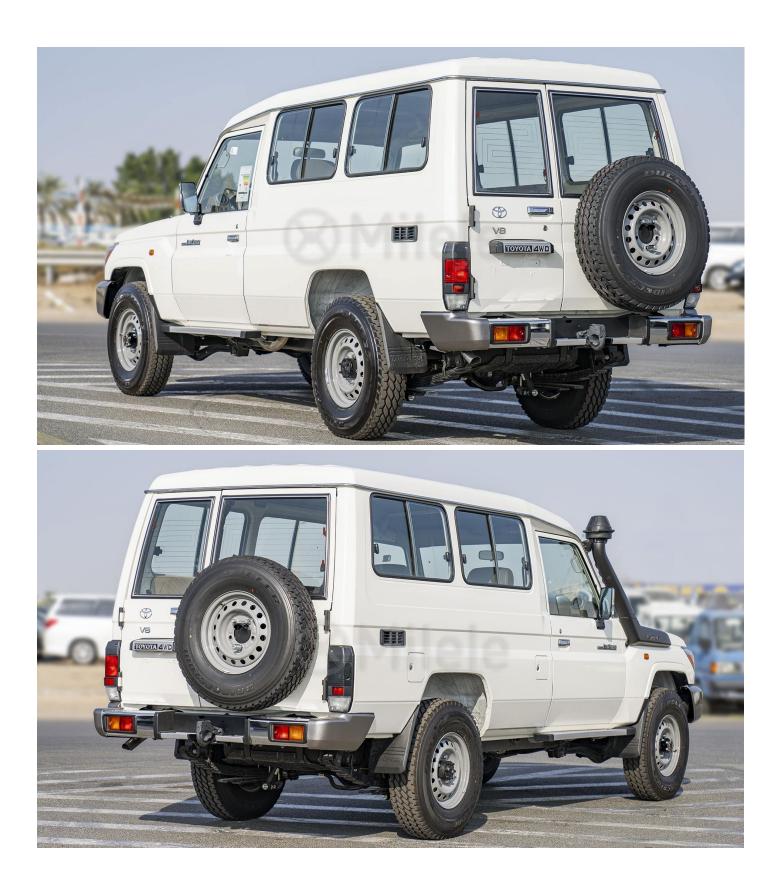

### Exterior

Body Type: Rims + Wheels: Spare Tyre

## Additional Exterior Features

Front Door Fixed w/ Triangle Window Rear Bumper (Standard Plating/C Painting Towing Hook Rear Quarter Glass 4.5D, 4464CC, 131, DIESEL 5 Speed Manual 130L 4990 x 1770 x 2155

SUV 16'' Steel Rims

in G 🖸 f 🞯 🔰

www.milele.com ()

Mud Guards Spare Wheel Carrier (Back Door + Lock) High Mount Stop Lamp Front Grille Under Protector (skid plate) Antenna Front Bumper