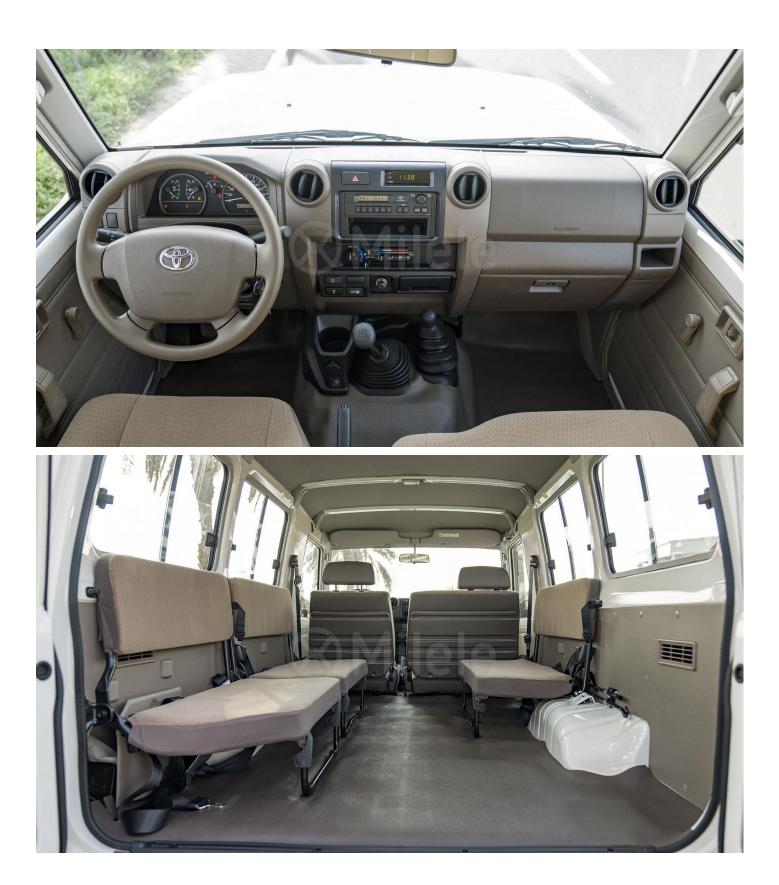

# **Interior & Safety**

Seating Capacity: Upholstery: Power/Manual (Driver + Passenger Seats): Airbags: Central Lock Air Conditioning: Multimedia: No. of Speakers: 2 Manual/Automatic Windows: Ignition:

## **Additional Safety Features**

ABS + VSC + BA + EBD + HAC + ATRC Anti-Theft System Suspension: Rear Differential Rear Window Defogger Water Temperature Gauge (Wide Type) HUB lock

### **Additional Interior Features**

Air Conditioner + Heater (front) Steering Wheel 4 Spoke Urethane D390 Speedometer Seat Material: Front Seat (Bench Seat) Rear Seat (Parallel (4x1 + 2x1) Cup Holder (Front) Glove Box w/ Key Rear Seat belt Outside Rear View Mirror Tool (Basic Set) Ash Tray

# 9

Fabric and vinyl Manual adjustment seats Dual Airbags (Driver + Passenger)

Manual Control A/C with heater Display Audio CD/FM/AM/AUX/USB

Power Windows (Driver + Passenger) Key start

Coil Leaf Standard