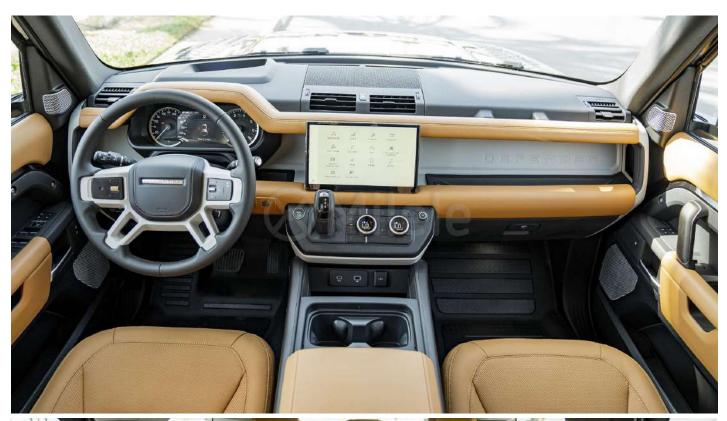

### **Additional Option:**

Premium upgrade interior pack

Front passenger seat ISOFIX

Leather steering wheel

Extended leather upgrade

Electrically adjustable steering column

14-way heated and cooled electric memory front seats with 4-way manual headrests

### www.milele.com

Head-up display Privacy glass Front fog lights

Advanced Off-road pack

Terrain response 2

All terrain progress control (ATPC) Configurable terrain response Natural smoked dark oak veneer