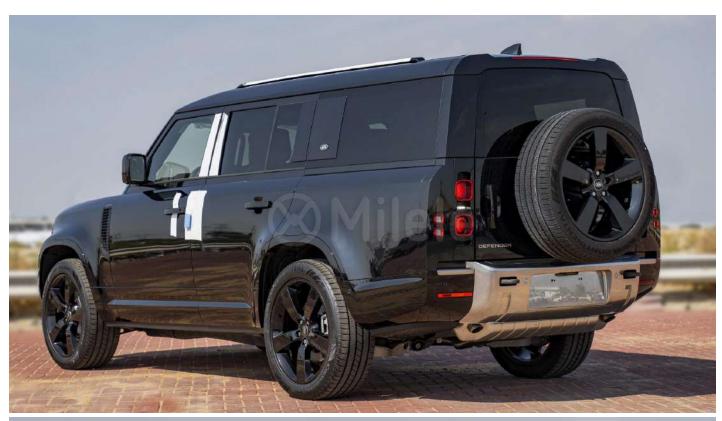

# (LHD) LAND ROVER DEFENDER 130 S P400 3.0 AT AWD MY2023 - SANTORINI **BLACK**

VEHICLE CODE: LDEFENDER1303.0P\_3

**Technical Features** 

S P400

P400 – 3.0-litre six-cylinder, MHEV, 400PS, 550Nm torque at 2,000-5,000 rpm