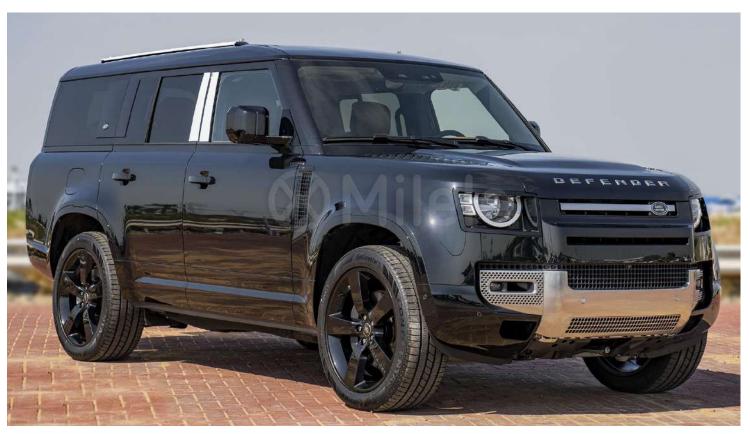

# (LHD) LAND ROVER DEFENDER 130 S P400 3.0 AT AWD MY2023 - SANTORINI **BLACK**

VEHICLE CODE: LDEFENDER1303.0P\_3

**Technical Features** 

S P400

P400 – 3.0-litre six-cylinder, MHEV, 400PS, 550Nm torque at 2,000-5,000 rpm