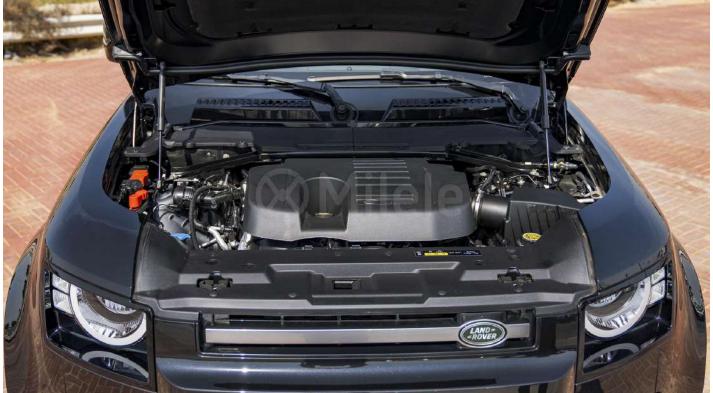

# (LHD) LAND ROVER DEFENDER 130 S P400 3.0 AT AWD MY2023 - SANTORINI **BLACK**

VEHICLE CODE: LDEFENDER1303.0P\_3

**Technical Features** 

S P400

P400 – 3.0-litre six-cylinder, MHEV, 400PS, 550Nm torque at 2,000-5,000 rpm