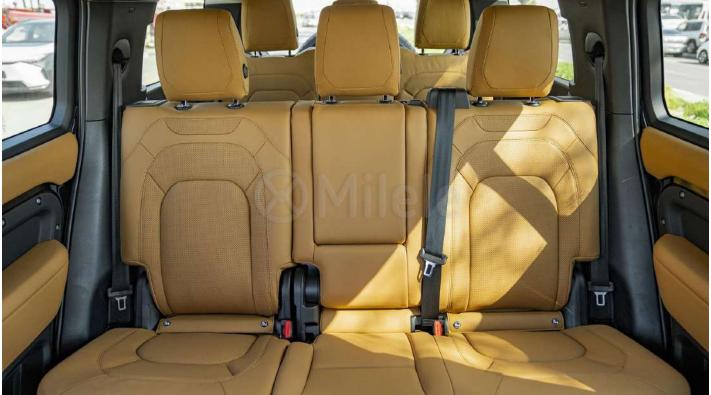

Leather gearshift

60:40 load through heated rear seats with manual slide and recline and centre armrest 40:20:40 folding, heated third row seats