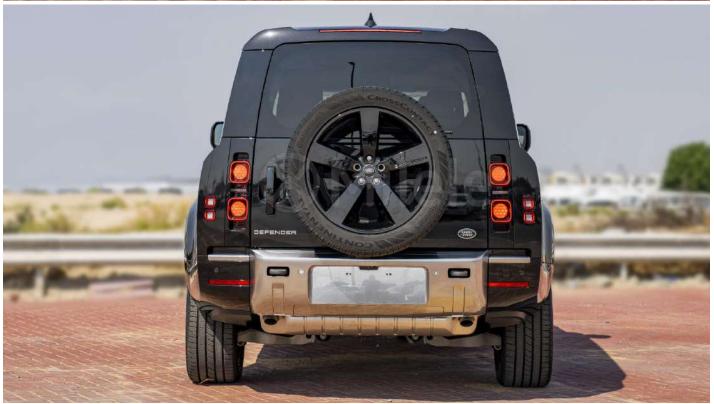

Four-zone climate control

Black exposed rear recovery eyes

22" full size spare wheel Style 5098, Gloss Black

Bright exterior pack

Analogue dials with central TFT display