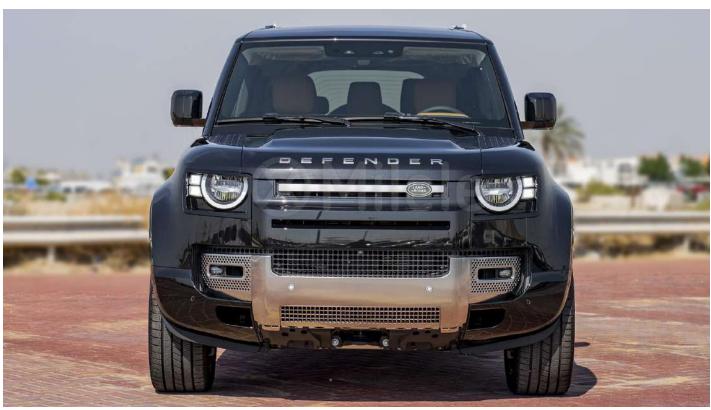

# (LHD) LAND ROVER DEFENDER 130 S P400 3.0 AT AWD MY2023 - SANTORINI **BLACK**

VEHICLE CODE: LDEFENDER1303.0P\_3

**Technical Features** 

S P400

P400 – 3.0-litre six-cylinder, MHEV, 400PS, 550Nm torque at 2,000-5,000 rpm