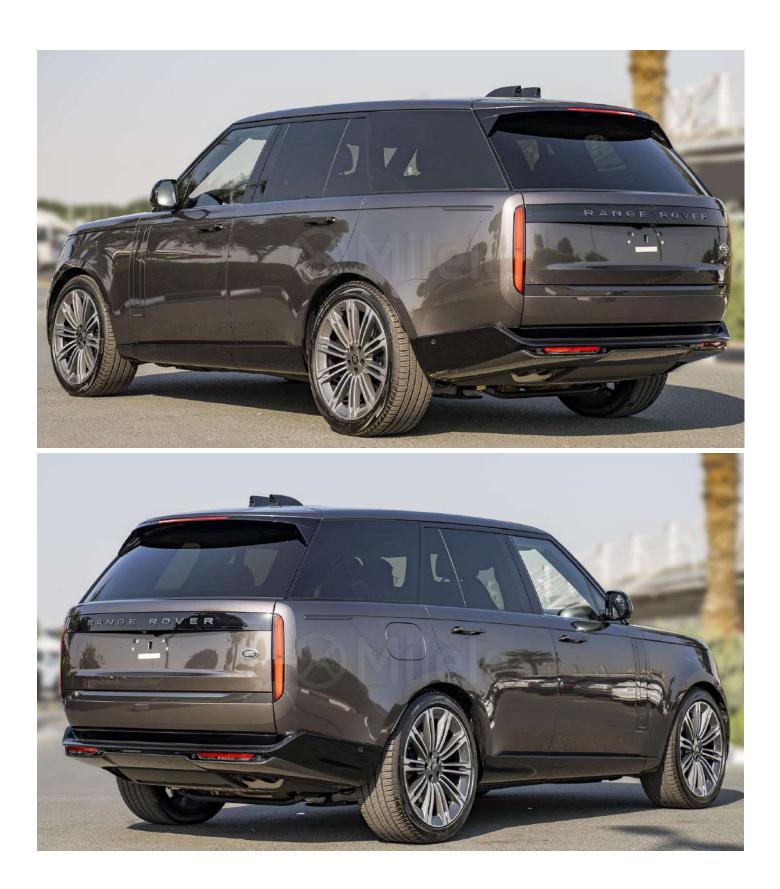

arm Side repeater indicators in mirror Configurable Autolock Power operated child locks **Configurable Single Point Entry Rear ISOFIX Points** Front airbags, with passenger seat occupant detector Front side airbags 23" Style 1075 Wheels Sliding Panoramic roof Shadow Exterior Pack Digital LED headlights with signature







DRL and Image Projection Heated windscreen 24-way heated and cooled, massage electric front seats with Executive Class rear seats SV Bespoke Full Extended Leather Upgrade Heated steering wheel Three-zone Climate Control Air Quality Sensor Cabin Air Purification Pro Lockable Twin-blade sunvisors with Illuminated vanity mirrors Driver + passenger front seat armrests Easy Boot Loading







Ras Al Khor3, Dubai - UAE () P.O Box 6339 () +971504996459 () info@milele.com ()













Ras Al Khor3, Dubai - UAE () P.O Box 6339 () +971504996459 (8) info@milele.com (9)

www.milele.com 🛞