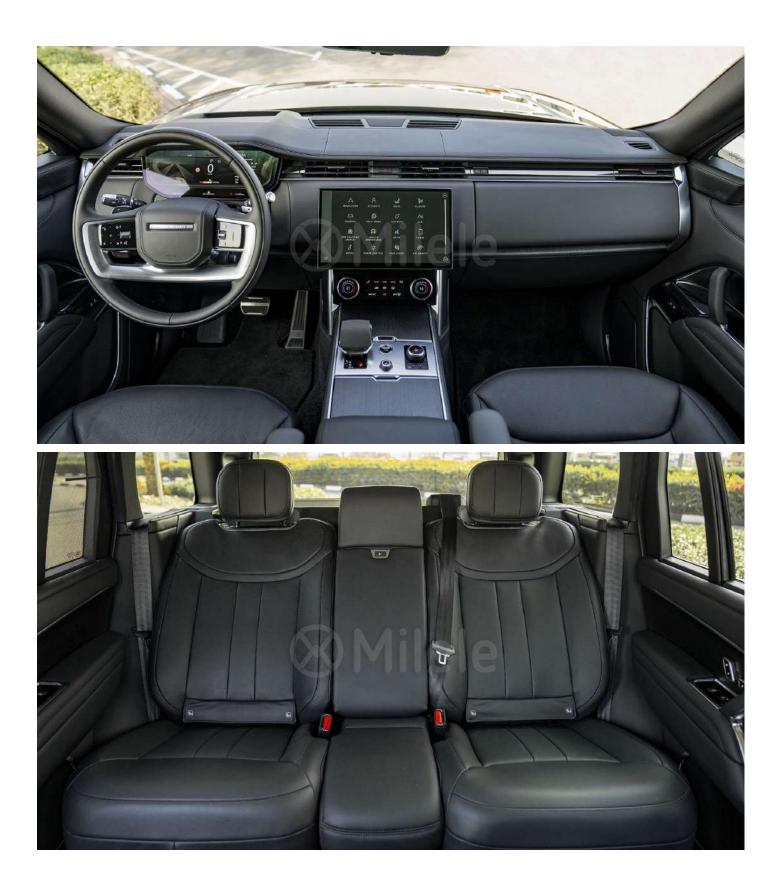

## Options

Aluminium treadplates with Range Rover script Centre console with storage and armrest Cabin lighting, Bright metal pedals Glovebox with upper storage Loadspace partition net Rear centre armrest Front and rear grab handles, Front and rear cupholders Loadspace cover Luggage tie-downs in loadspace Hooks in Loadspace, Loadspace Lights, Loadspace light Infotainment 13,1" Touchscreen, Meridian<sup>™</sup> Sound System Wireless Apple CarPlay<sup>®</sup> Wireless Android Auto™ Interactive Driver Display Bluetooth<sup>®</sup> connectivity Bluetooth<sup>®</sup> streaming Pivi Pro Digital Audio Broadcast (DAB) radio Head-up Display Wireless device charging with phone signal booster Voice control All Terrain Info Centre Remote Trailer Stability Assist (TSA) Electrical towing preparation Front and rear recovery eyes Secure Tracker Perimetric alarm Side repeater indicators in mirror Configurable Autolock Power operated child locks **Configurable Single Point Entry Rear ISOFIX Points** Front airbags, with passenger seat occupant detector Front side airbags 23" Style 1075 Wheels Sliding Panoramic roof Shadow Exterior Pack Digital LED headlights with signature

DRL and Image Projection Heated windscreen 24-way heated and cooled, massage electric front seats with Executive Class rear seats SV Bespoke Full Extended Leather Upgrade Heated steering wheel Three-zone Climate Control Air Quality Sensor Cabin Air Purification Pro Lockable Twin-blade sunvisors with Illuminated vanity mirrors Driver + passenger front seat armrests Easy Boot Loading