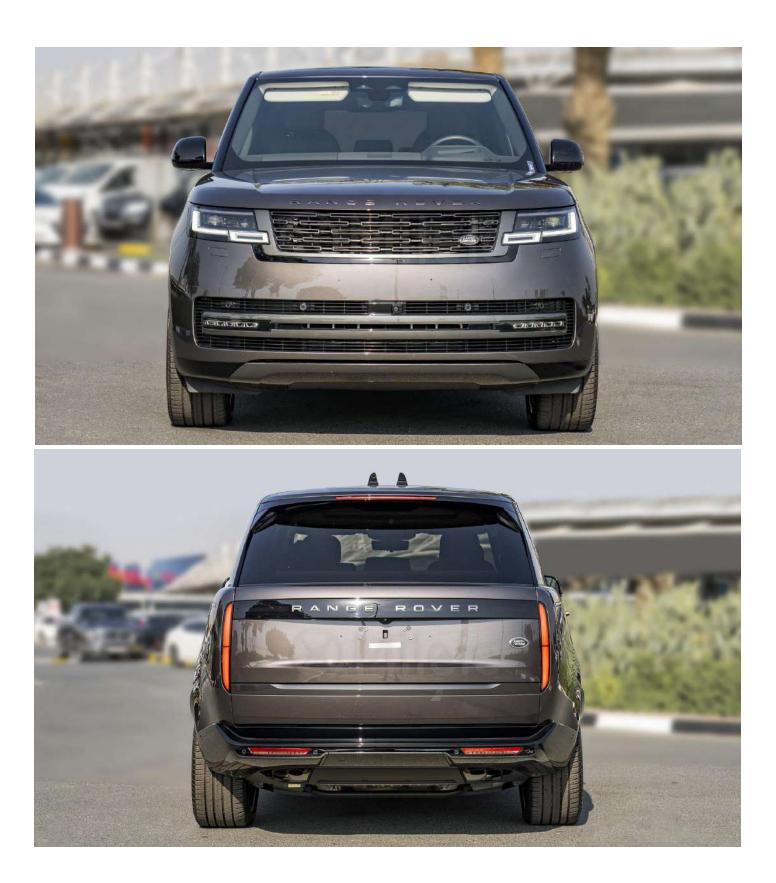

de repeater indicators in mirror Configurable Autolock Power operated child locks **Configurable Single Point Entry Rear ISOFIX Points** Front airbags, with passenger seat occupant detector Front side airbags 23" Style 1075 Wheels Sliding Panoramic roof Shadow Exterior Pack Digital LED headlights with signature







DRL and Image Projection Heated windscreen 24-way heated and cooled, massage electric front seats with Executive Class rear seats SV Bespoke Full Extended Leather Upgrade Heated steering wheel Three-zone Climate Control Air Quality Sensor Cabin Air Purification Pro Lockable Twin-blade sunvisors with Illuminated vanity mirrors Driver + passenger front seat armrests Easy Boot Loading







Ras Al Khor3, Dubai - UAE () P.O Box 6339 () +971504996459 () info@milele.com ()













Ras Al Khor3, Dubai - UAE () P.O Box 6339 () +971504996459 (8) info@milele.com (9)

www.milele.com 🛞