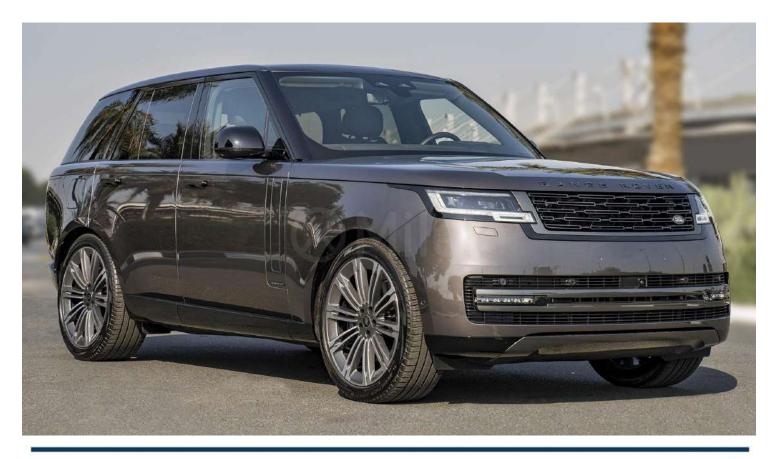

# (LHD) LAND ROVER RANGE ROVER HSE P530 AWD AT MY2022 – CHARENTE GREY

## VEHICLE CODE: LRANGEROVER4.4P\_1 TECHNICAL FEATURES

# **Performance** Maximum speed km/h (mph): Acceleration (secs) 0-100 km/h (0-60mph):

**Fuel Economy** Combined WLTP Consumption - I/100km (mpg): Combined WLTP CO<sub>2</sub> Emissions - g/km: Tank capacity (litres approx.):

# Powertrain

Capacity (cc): Maximum power (PS/kW/rpm): Maximum torque (Nm/rpm): Transmission: 250 (155) 4.6/4.4

11.3 - 12.0 (25.0 - 23.6) 256 - 271 90

4.395 530/390/5.000 - 7.000 750 / 1.800 - 4.500 Automatic







| WeightsUnladen weight (EU) (kg):2585Unladen weight (DIN) (kg):2510Gross Vehicle Weight (GVW) (kg):3380Towing                                                                                                                                                                                                                                                                                                                                                                                                                                                                |
|-----------------------------------------------------------------------------------------------------------------------------------------------------------------------------------------------------------------------------------------