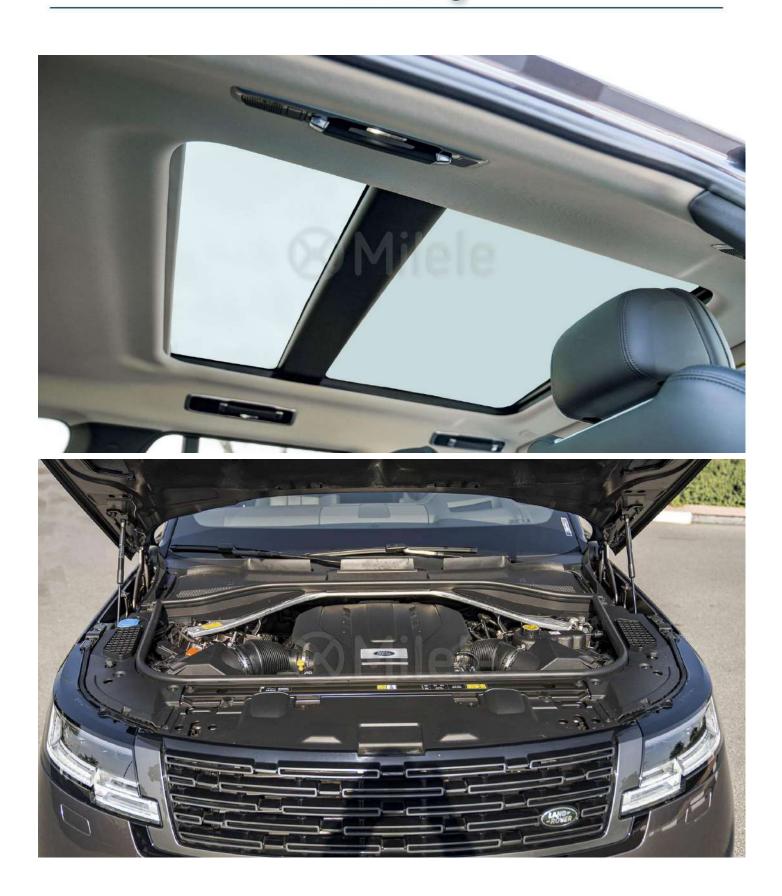

## Options

Aluminium treadplates with Range Rover script Centre console with storage and armrest Cabin lighting, Bright metal pedals Glovebox with upper storage Loadspace partition net Rear centre armrest Front and rear grab handles, Front and rear cupholders Loadspace cover Luggage tie-downs in loadspace Hooks in Loadspace, Loadspace Lights, Loadspace light Infotainment 13,1" Touchscreen, Meridian<sup>™</sup> Sound System Wireless Apple CarPlay<sup>®</sup> Wireless Android Auto™ Interactive Driver Display Bluetooth<sup>®</sup> connectivity Bluetooth<sup>®</sup> streaming Pivi Pro Digital Audio Broadcast (DAB) radio Head-up Display Wireless device charging with phone signal booster Voice control All Terrain Info Centre Remote Trailer Stability Assist (TSA) Electrical towing preparation Front and rear recovery eyes Secure Tracker Perimetric alarm Side repeater indicators in mirror Configurable Autolock Power operated child locks **Configurable Single Point Entry Rear ISOFIX Points** Front airbags, with passenger seat occupant detector Front side airbags 23" Style 1075 Wheels Sliding Panoramic roof Shadow Exterior Pack Digital LED headlights with signature

# Powertrain

Capacity (cc): Maximum power (PS/kW/rpm): Maximum torque (Nm/rpm): Transmission: 250 (155) 4.6/4.4

11.3 - 12.0 (25.0 - 23.6) 256 - 271 90

4.395 530/390/5.000 - 7.000 750 / 1.800 - 4.500 Automatic