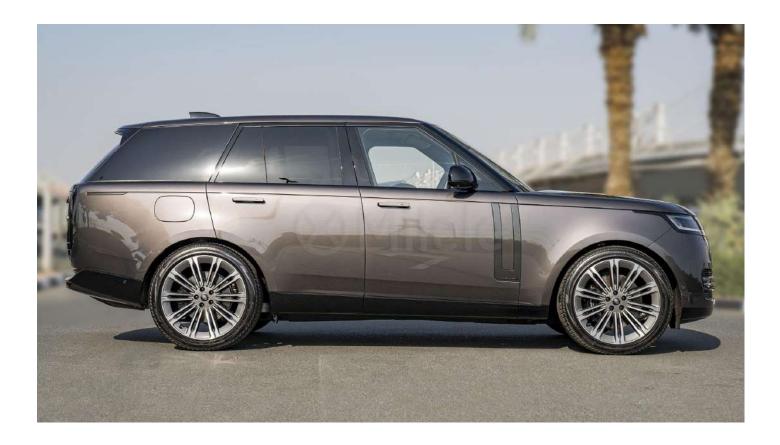

Electrical towing preparation Front and rear recovery eyes Secure Tracker Perimetric alarm Side repeater indicators in mirror Configurable Autolock Power operated child locks **Configurable Single Point Entry Rear ISOFIX Points** Front airbags, with passenger seat occupant detector Front side airbags 23" Style 1075 Wheels Sliding Panoramic roof Shadow Exterior Pack Digital LED headlights with signature







DRL and Image Projection Heated windscreen 24-way heated and cooled, massage electric front seats with Executive Class rear seats SV Bespoke Full Extended Leather Upgrade Heated steering wheel Three-zone Climate Control Air Quality Sensor Cabin Air Purification Pro Lockable Twin-blade sunvisors with Illuminated vanity mirrors Driver + passenger front seat armrests Easy Boot Loading







Ras Al Khor3, Dubai - UAE () P.O Box 6339 () +971504996459 () info@milele.com ()













Ras Al Khor3, Dubai - UAE () P.O Box 6339 () +971504996459 (8) info@milele.com (9)

www.milele.com 🛞