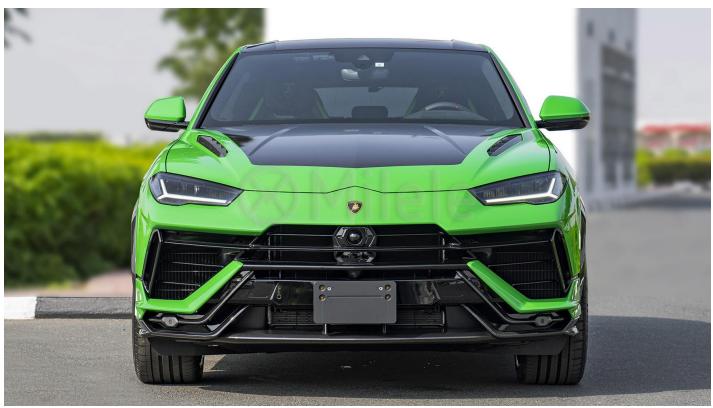

# (LHD) LAMBORGHINI URUS PERFORMANTE 4.0P AT MY2023 - GREEN

**VEHICLE CODE: LURUS4.0P\_4** 

**TECHNICAL FEATURES** 

**Engine** 

Number Of Cylinders:

Displacement: 3,996 Cm3 (243.85 Cu In) Bore X Stroke: 86 X 86 mm (3.39 X 3.39 In) Max. Power: 666 cv (490 Kw) @ 6,000 Rpm