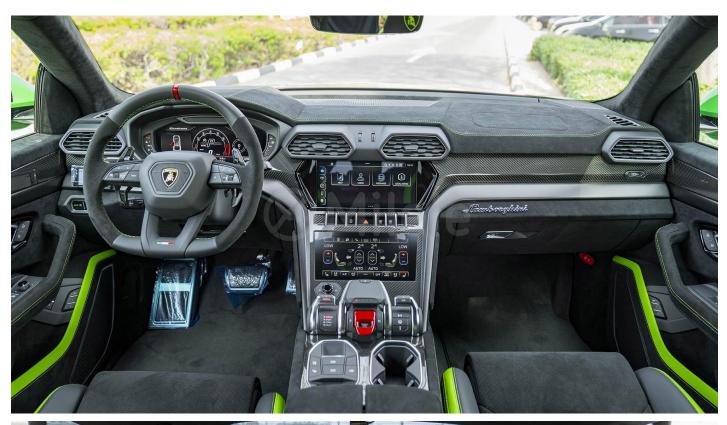

Luggage Compartment

Volume (Front): 5 Seats: 616 L (21.75 Cu. Ft.) - 4 Seats: 574 L (20.27 Cu.Ft.)

75 And 85 L (19.81 Or 22.45 Gal) Fuel Tank Capacity/Reserve:

**Options Included** 

Carbon Package: Hood, Roof, Wheel Arch, Running Board, Spoilers, Front

And Rear Bottom Bumber, And in Interior

**Brake Capliers: Red Colored** 