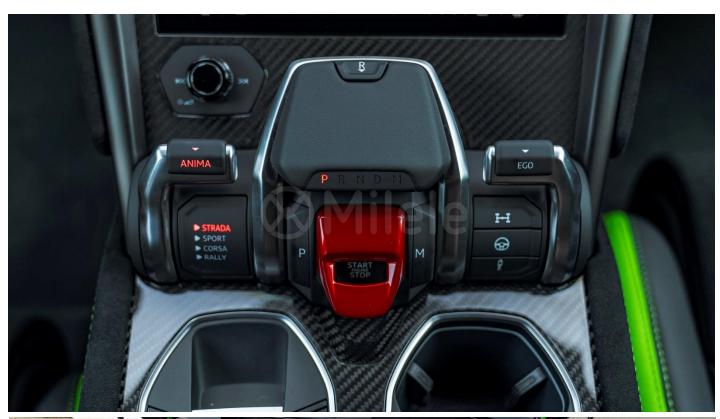

Type)

**Performance** 

306 Km/H Top Speed: Acceleration 0-100 Km/H (0-62 Mph): 3.3 s

Acceleration 0-200 Km/H (0-124 Mph): 11.5 s Braking 100-0 Km/H (62-0 Mph): 32,9 m