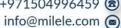

# (LHD) LAMBORGHINI URUS PERFORMANTE 4.0P AT MY2023 - GREEN

**VEHICLE CODE: LURUS4.0P\_4** 

**TECHNICAL FEATURES** 

**Engine** 

Number Of Cylinders:

Displacement: 3,996 Cm3 (243.85 Cu In) Bore X Stroke: 86 X 86 mm (3.39 X 3.39 In) Max. Power: 666 cv (490 Kw) @ 6,000 Rpm