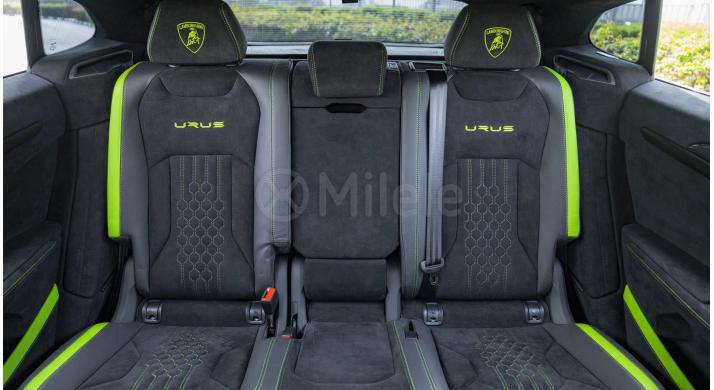

Luggage Compartment

Volume (Front): 5 Seats: 616 L (21.75 Cu. Ft.) - 4 Seats: 574 L (20.27 Cu.Ft.)

75 And 85 L (19.81 Or 22.45 Gal) Fuel Tank Capacity/Reserve:

**Options Included** 

Carbon Package: Hood, Roof, Wheel Arch, Running Board, Spoilers, Front