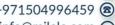

# (LHD) LAMBORGHINI URUS PERFORMANTE 4.0P AT MY2023 - GREEN

**VEHICLE CODE: LURUS4.0P\_4** 

**TECHNICAL FEATURES** 

**Engine** 

Number Of Cylinders:

Displacement: 3,996 Cm3 (243.85 Cu In) Bore X Stroke: 86 X 86 mm (3.39 X 3.39 In) Max. Power: 666 cv (490 Kw) @ 6,000 Rpm