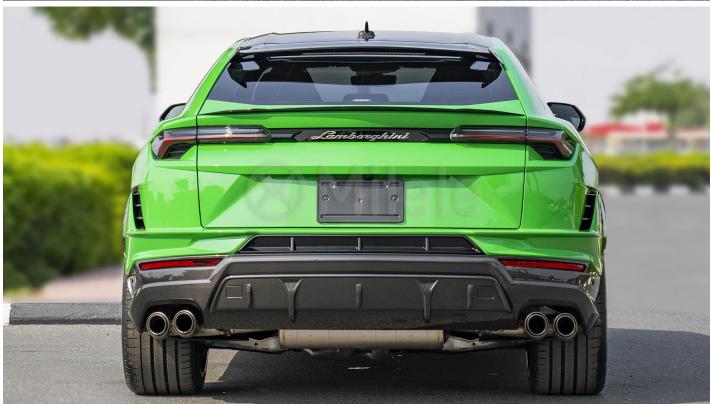

# (LHD) LAMBORGHINI URUS PERFORMANTE 4.0P AT MY2023 - GREEN

**VEHICLE CODE: LURUS4.0P\_4** 

**TECHNICAL FEATURES** 

**Engine** 

Number Of Cylinders:

Displacement: 3,996 Cm3 (243.85 Cu In) Bore X Stroke: 86 X 86 mm (3.39 X 3.39 In) Max. Power: 666 cv (490 Kw) @ 6,000 Rpm