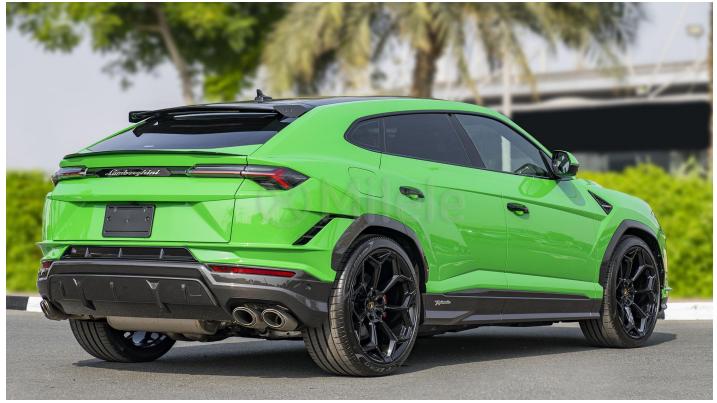

# (LHD) LAMBORGHINI URUS PERFORMANTE 4.0P AT MY2023 - GREEN

**VEHICLE CODE: LURUS4.0P\_4** 

**TECHNICAL FEATURES** 

**Engine** 

Number Of Cylinders:

Displacement: 3,996 Cm3 (243.85 Cu In) Bore X Stroke: 86 X 86 mm (3.39 X 3.39 In) Max. Power: 666 cv (490 Kw) @ 6,000 Rpm

### www.milele.com

Wheels

Front Rims: 10jx22" Et20 Rear Rims: 11.5jx22" Et14

Front Tires: Pirelli P Zero 285/40 Zr22 Rear Tires: Pirelli P Zero 325/35 Zr22

**Braking System** 

Brakes: 10-Cylinder Monoblock Callipers (Front) And 1-Cylinder

In) Thickness

**Dimension** 

Curb Weight (Din-Curb): 2,150 Kg

Length: 5,137 Mm (202.24 In) 2,026 Mm (79.76 In) Width (Excluding Mirrors): Width (Including Mirrors): 2,181 Mm (85.87 ln) 1,618 Mm (63.70 ln) Height: Wheelbase: 3,006 Mm (118.34 In)