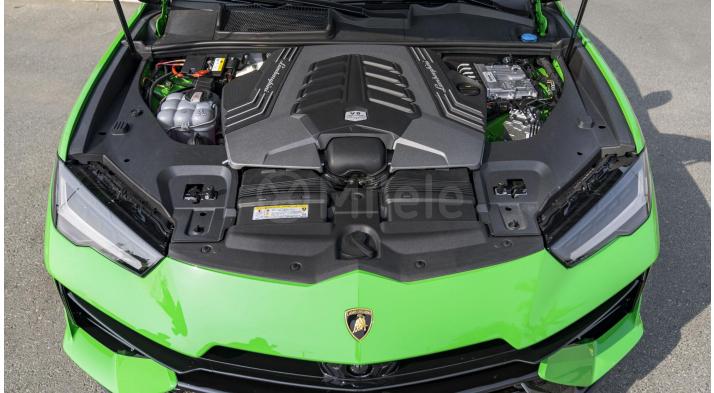

# (LHD) LAMBORGHINI URUS PERFORMANTE 4.0P AT MY2023 - GREEN

**VEHICLE CODE: LURUS4.0P\_4** 

**TECHNICAL FEATURES** 

**Engine** 

Number Of Cylinders:

Displacement: 3,996 Cm3 (243.85 Cu In) Bore X Stroke: 86 X 86 mm (3.39 X 3.39 In) Max. Power: 666 cv (490 Kw) @ 6,000 Rpm

850 Nm (626.93 Lb.-Ft.) @ 2,250-4,500 Rpm Max. Torque:

Maximum Engine Speed: 6,800 Rpm

**Transmission** 

Transmission Type: Four-Wheel Drive with Limited Slip Central Differential

and Asymmetric/Dynamic Torque Distribution (Torsen-