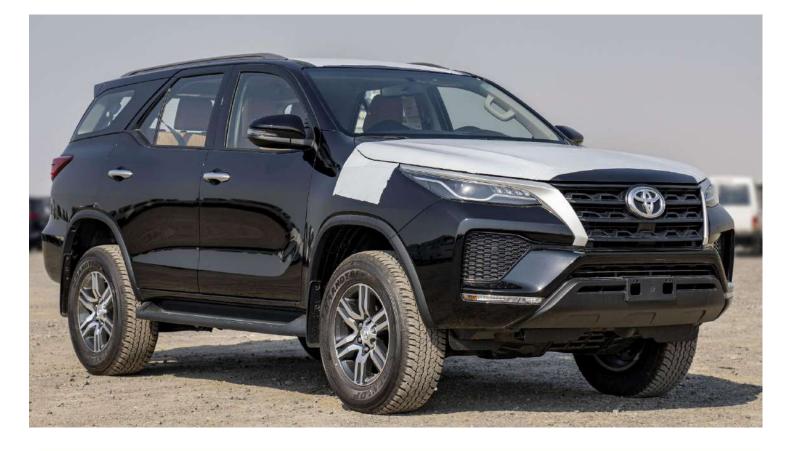

# (LHD) TOYOTA FORTUNER 2.7P AT 4X4 MY2023 – BLACK

# VEHICLE CODE: FORTUNER2.7P\_8 TECHNICAL FEATURES

Engine: Displacement: Transmission: Curb Weight: Gross Weight: Max. Output: Max. Torque: Tyre: Spare Wheel: Fuel Type: Tank Capacity: Dimension (mm): Front Suspension: Rear Suspension: Brake: 2tr-Fe 2694 cc Auto, 6 Speeds 1,980 - 1,935 (Kg) 2620 (Kg) 122 / 5,200 (Kw/Rpm) 245 / 4,000 (Kw/Rpm) 265/65r17 All Terrain Alloy Ground Tyre (Alloy, Under Body) Petrol 80 (L) 4,795 (L) X 1,855 (W) X 1,835 (H) Double Wishbone 4-Link Type Suspension Fr Disc, Rr Disc