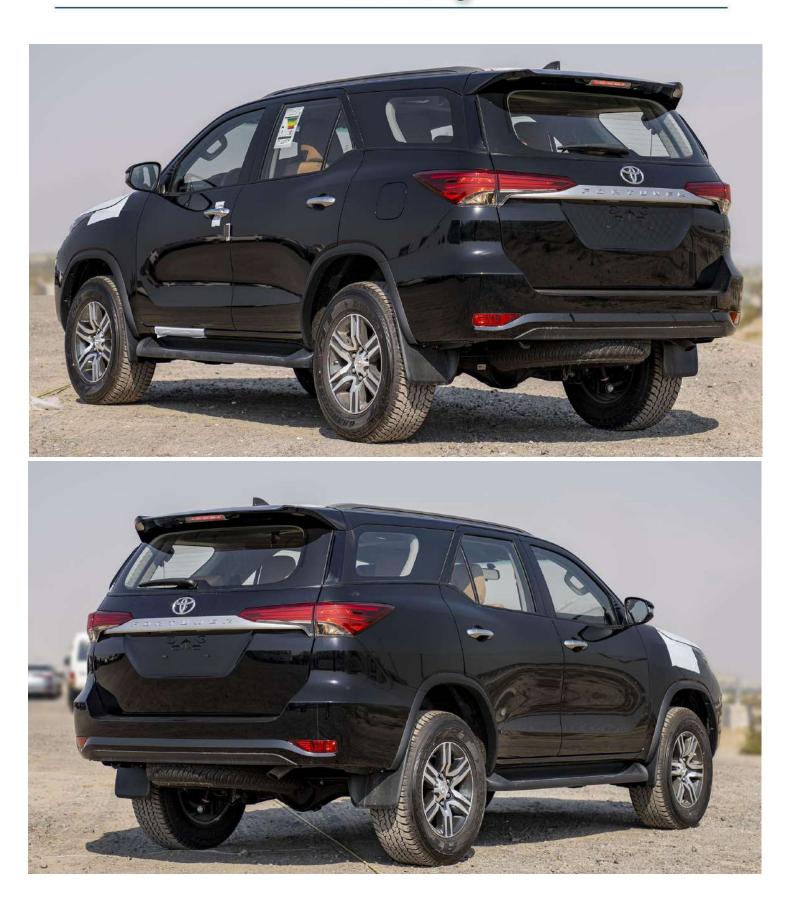

## Exterior

Side & Rear Step: Front Bumper: Rear Bumper: Air Spats: Over Fender: Rear View Mirror: Roof Rail With + HAC / TSC D + P (D: Knee)

Intermittent W/ Time Adjust, Mist Intermittent Immobilizer With (Led) Genuine Rubber Mat Heavy Pack

Wide Black for SUV Polypropylene Painted, W/ Skid Mat Polypropylene Painted Front + Rear Wide Fender Electric, Retractable (Colored)

Ras Al Khor3, Dubai - UAE () P.O Box 6339 () +971504996459 (8) info@milele.com (6)