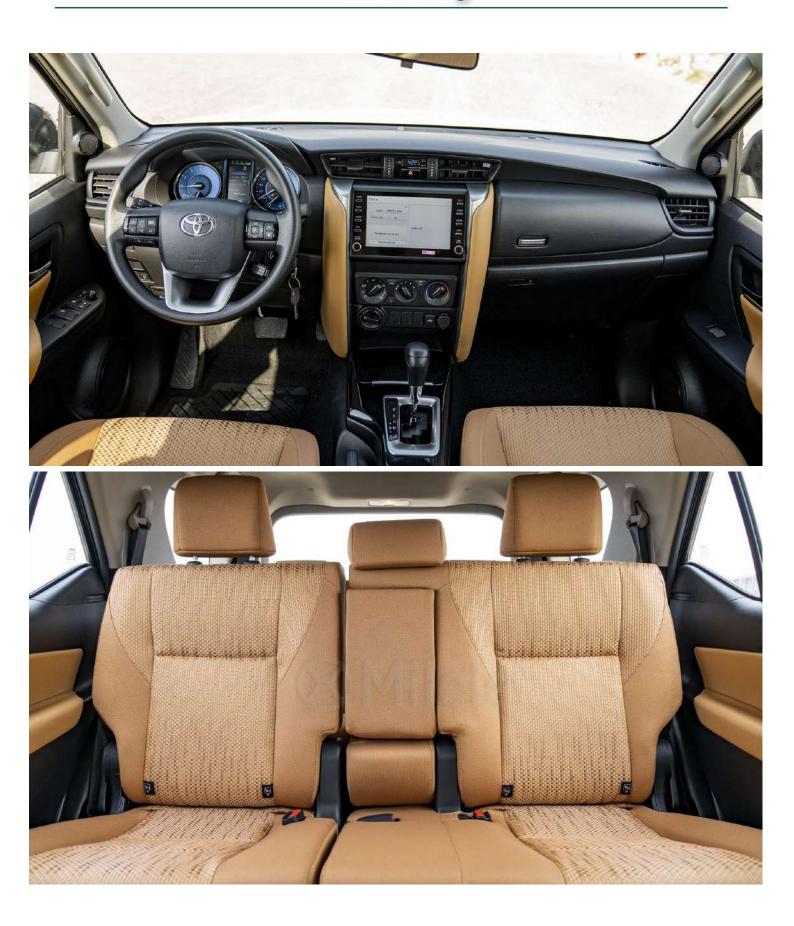

#### Interior

Speedometer: Multi Info Display: Front Personal Lamp:

#### Seat

Seat Capacity: Front Seat: Front Seat Belt: Mid Seat: Mid Seat Belt: Rear Seat: Rear Seat Belt: Seat Material:

All Seats (D: Jam Protection) With (W/ Jack Knife Key)

Fr + Rr (Manual) Front (Standard) 8 Inch Display Audio, BT, USB, 6 Speakers

Km/H (High) Large (TFT) W/ Overhead Console

7 (Fr: 2, Mid: 3, Rr: 2) Separate, Sports Seat ELR 3-3 W/ Pretentioner 6:4 One Touch Tumble Slide Seat ELR 3-3-3 5:5 One Touch Easy Space-Up ELR 3-3 Fabric