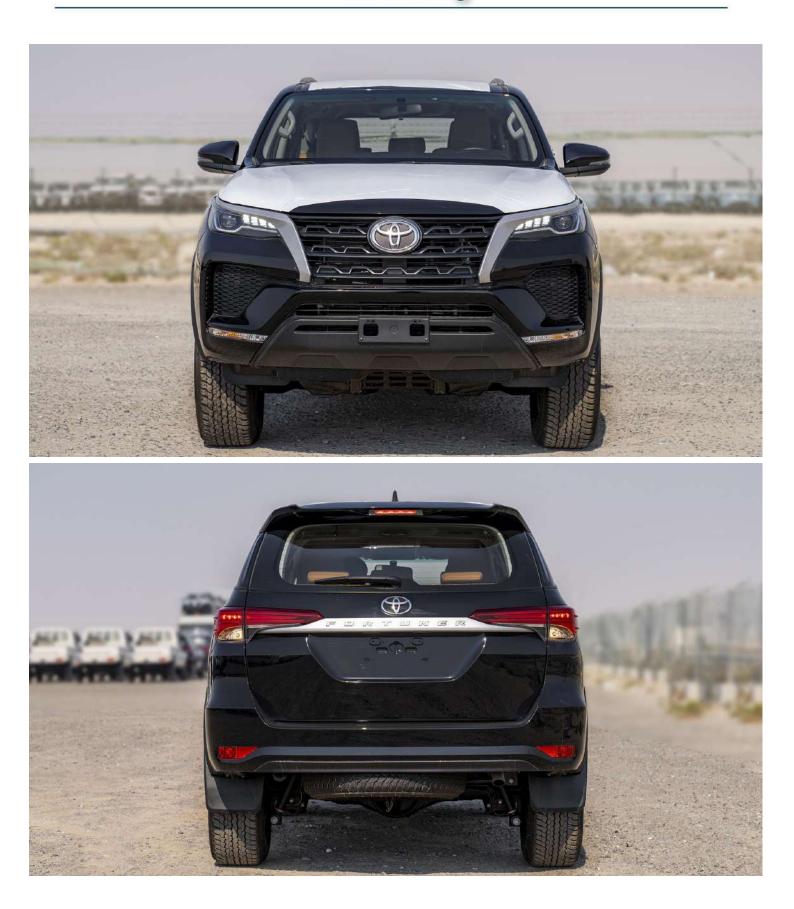

## Exterior

Side & Rear Step: Front Bumper: Rear Bumper: Air Spats: Over Fender: Rear View Mirror: Roof Rail With + HAC / TSC D + P (D: Knee)

Intermittent W/ Time Adjust, Mist Intermittent Immobilizer With (Led) Genuine Rubber Mat Heavy Pack

Wide Black for SUV Polypropylene Painted, W/ Skid Mat Polypropylene Painted Front + Rear Wide Fender Electric, Retractable (Colored)

Ras Al Khor3, Dubai - UAE () P.O Box 6339 () +971504996459 (8) info@milele.com (6)