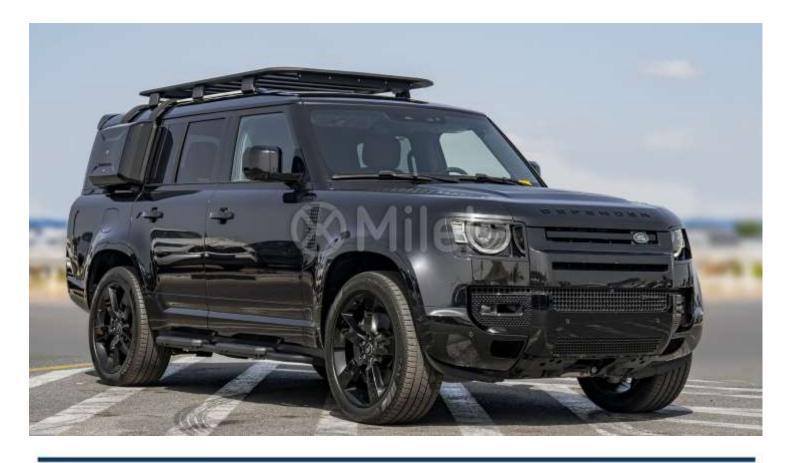

# (LHD) LAND ROVER DEFENDER 130 X-DYNAMIC HSE P400 ADVENTURE PACKAGE 3.0P AT AWD MY2023 – SANTORINI BLACK

VEHICLE CODE: LDEFENDER1303.0P\_1A TECHNICAL FEATURES

Defender 130 X-Dynamic HSE P400 P400 – 3.0-litre six-cylinder, MHEV, 400PS, 550Nm torque at 2,000-5,000 rpm

## **Additional Features:**

**Roof Basket** Telescopic Side Ladder Black Running Board Side Toolbox **Bonnet Sticker** Double Exhaust System

www.milele.com @

www.milele.com