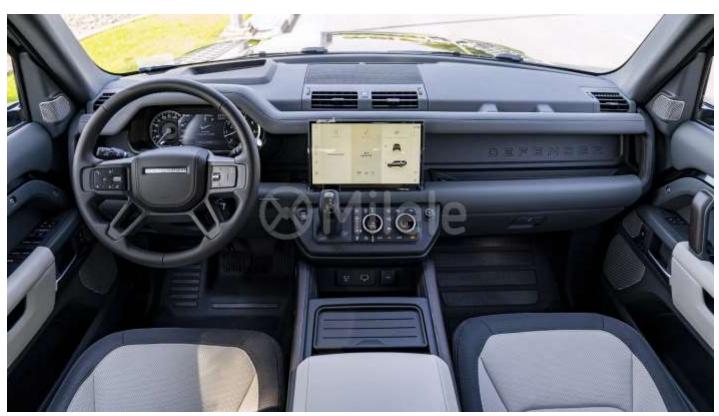

## **Standard specification:**

Front passenger seat ISOFIX

Wireless device charging

Pivi pro

Twin front cupholders with cover

Adaptive dynamics