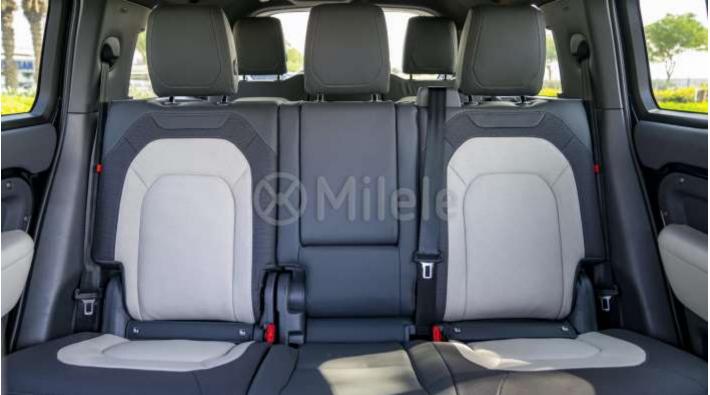

## Advanced off-road pack

Terrain response 2

All terrain progress control (ATPC)

Configurable terrain response

Body-coloured roof

Resist gearshift

Cross car beam in Dark Grey Powder coat finish

60:40 load through heated rear seats with manual slide and recline and centre armrest

40:20:40 folding, heated third row seats