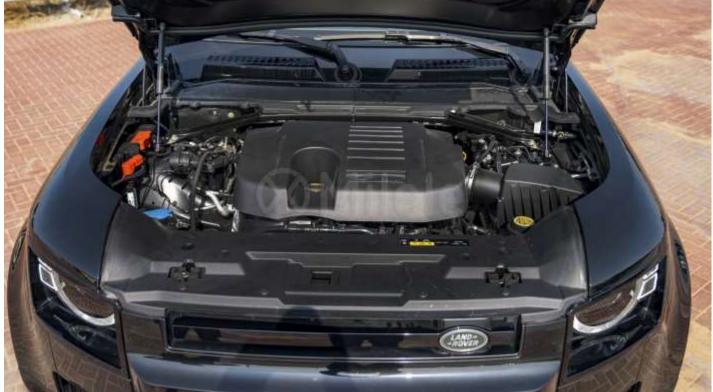

# (LHD) LAND ROVER DEFENDER 130 X-DYNAMIC HSE P400 ADVENTURE PACKAGE 3.0P AT AWD MY2023 – SANTORINI BLACK

VEHICLE CODE: LDEFENDER1303.0P\_1A TECHNICAL FEATURES

Defender 130 X-Dynamic HSE P400 P400 – 3.0-litre six-cylinder, MHEV, 400PS, 550Nm torque at 2,000-5,000 rpm