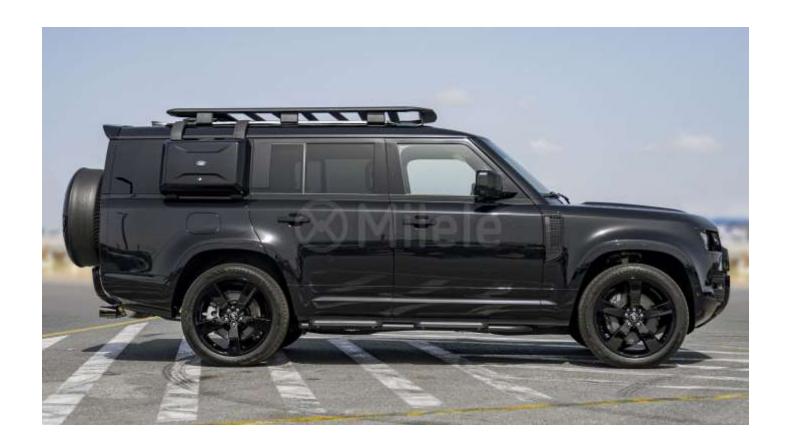

# (LHD) LAND ROVER DEFENDER 130 X-DYNAMIC HSE P400 ADVENTURE PACKAGE 3.0P AT AWD MY2023 – SANTORINI BLACK

VEHICLE CODE: LDEFENDER1303.0P\_1A TECHNICAL FEATURES

Defender 130 X-Dynamic HSE P400 P400 – 3.0-litre six-cylinder, MHEV, 400PS, 550Nm torque at 2,000-5,000 rpm

## **Additional Features:**

**Roof Basket** Telescopic Side Ladder Black Running Board Side Toolbox **Bonnet Sticker** Double Exhaust System

www.milele.com @

www.milele.com