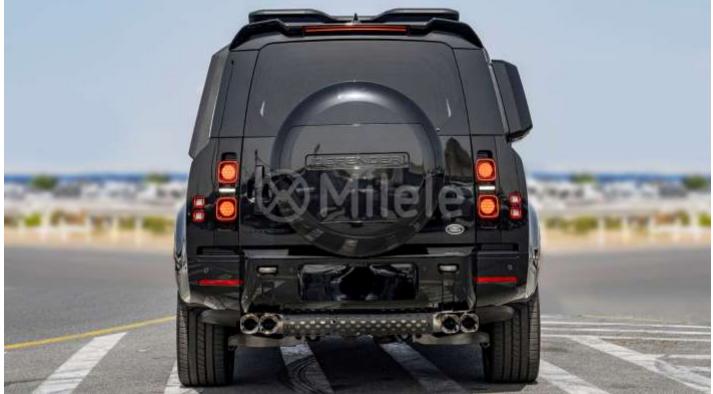

## **Additional Features:**

**Roof Basket** Telescopic Side Ladder Black Running Board Side Toolbox **Bonnet Sticker** Double Exhaust System

www.milele.com @

www.milele.com