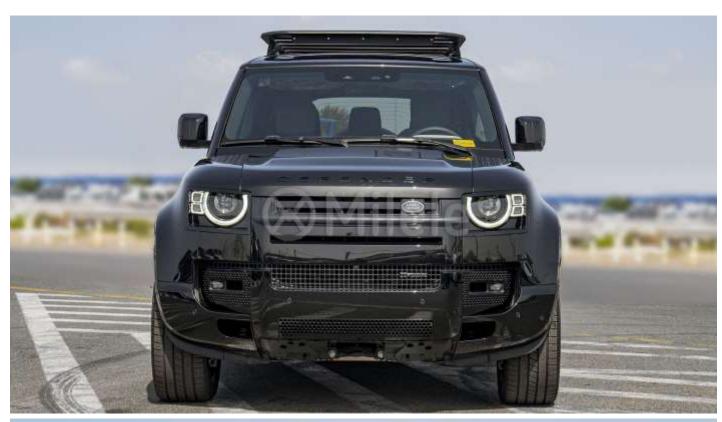

# (LHD) LAND ROVER DEFENDER 130 X-DYNAMIC HSE P400 ADVENTURE PACKAGE 3.0P AT AWD MY2023 – SANTORINI BLACK

VEHICLE CODE: LDEFENDER1303.0P\_1A TECHNICAL FEATURES

Defender 130 X-Dynamic HSE P400 P400 – 3.0-litre six-cylinder, MHEV, 400PS, 550Nm torque at 2,000-5,000 rpm