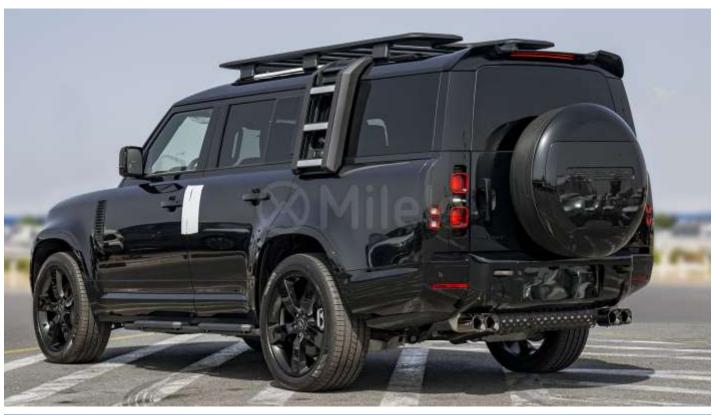

# (LHD) LAND ROVER DEFENDER 130 X-DYNAMIC HSE P400 ADVENTURE PACKAGE 3.0P AT AWD MY2023 – SANTORINI BLACK

VEHICLE CODE: LDEFENDER1303.0P\_1A TECHNICAL FEATURES

Defender 130 X-Dynamic HSE P400 P400 – 3.0-litre six-cylinder, MHEV, 400PS, 550Nm torque at 2,000-5,000 rpm

## **Additional Features:**

**Roof Basket** Telescopic Side Ladder Black Running Board Side Toolbox **Bonnet Sticker** Double Exhaust System

www.milele.com @

www.milele.com