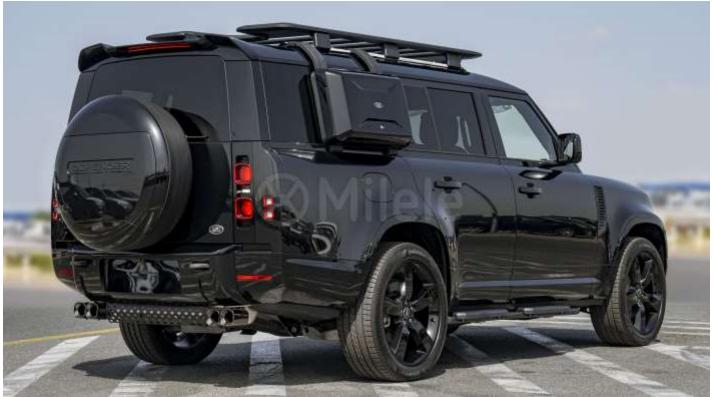

# (LHD) LAND ROVER DEFENDER 130 X-DYNAMIC HSE P400 ADVENTURE PACKAGE 3.0P AT AWD MY2023 – SANTORINI BLACK

VEHICLE CODE: LDEFENDER1303.0P\_1A TECHNICAL FEATURES

Defender 130 X-Dynamic HSE P400 P400 – 3.0-litre six-cylinder, MHEV, 400PS, 550Nm torque at 2,000-5,000 rpm

## **Additional Features:**

**Roof Basket** Telescopic Side Ladder Black Running Board Side Toolbox **Bonnet Sticker** Double Exhaust System

www.milele.com @

www.milele.com