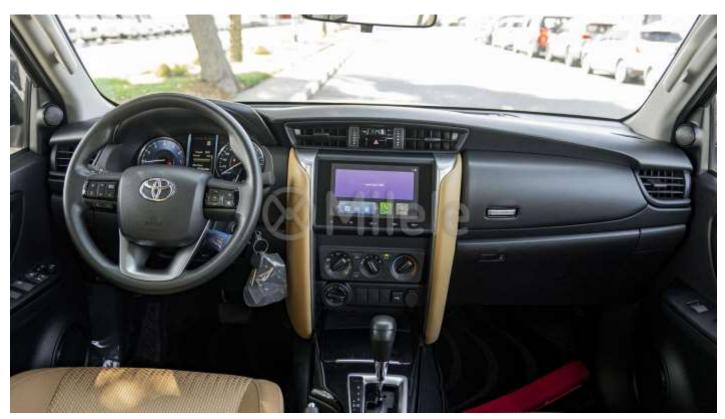

## (LHD) TOYOTA FORTUNER 2.7P AT 4X4 MY2024 - GREY

**VEHICLE CODE: LFORTUNER2.7P\_10** 

**TECHNICAL FEATURES** 

**ENGINE:** 2.7L, 4 CYLINDER,

OUTPUT (hp/rpm): 164/5200 TORQUE (kg-m/rpm): 24.9/4000

TRANSMISSION: **6 SPEED AUTOMATIC** 

#### **INTERIOR FEATURES & SAFETY**

AIR CONDITIONING: **MANUAL SEATS MATERIAL: FABRIC** 

APPLE CARPLAY/ANDROID AUTO

**POWER STEERING** 

**POWER WINDOWS** 

OPTITRON SPEEDOMETER WITH 4.2" COLOR TFT DISPLAY

**CRUISE CONTROL** 

NUMBER OF SPEAKERS: 6

ANTI-THEFT SYSTEM WITH ENGINE IMMOBILIZER

DUAL FRONT AIRBAGS WITH KNEE AIRBAG FOR DRIVER

REAR DIFFERENTIAL LOCK

AUTO DISCONNECT DIFFERENTIAL

CONNECTED SERVICE - VEHICLE STATUS THROUGH

**SMART KEYLESS ENTRY** 

8" DISPLAY AUDIO- (AM/FM/USB/BLUETOOTH)