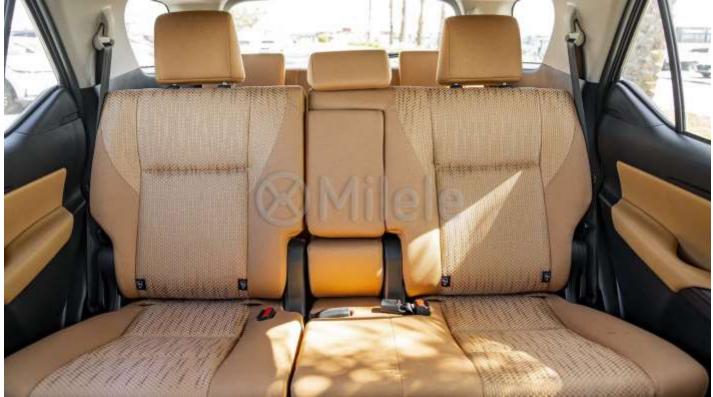

### **DIMENSIONS, CAPACITIES AND SUSPENSIONS**

TYRES SIZE: 265/65R17

DIMENSIONS (mm): L 4,795 X W 1,855 X H 1,835

**FUEL TANK CAPACITY:** 80 L **GROSS WEIGHT (KG):** 2620 KG

NUMBER OF DOORS: 5 FUEL EFFECIENCY (km/l): 10.4 **SEATING CAPACITY:** 

#### **INTERIOR FEATURES & SAFETY**

AIR CONDITIONING: **MANUAL SEATS MATERIAL: FABRIC** 

APPLE CARPLAY/ANDROID AUTO

**POWER STEERING** 

**POWER WINDOWS** 

OPTITRON SPEEDOMETER WITH 4.2" COLOR TFT DISPLAY

**CRUISE CONTROL** 