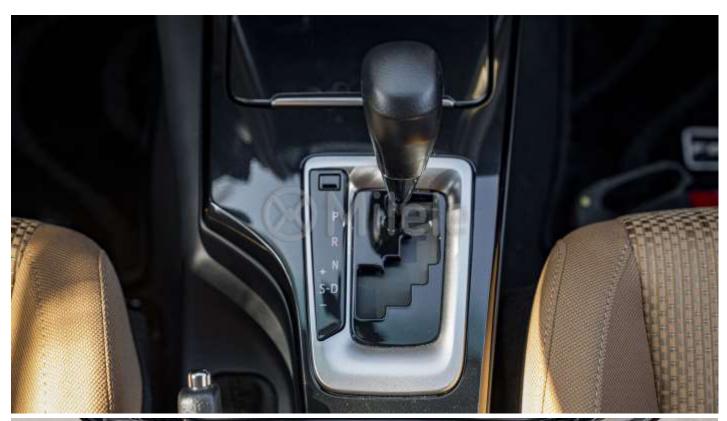

## (LHD) TOYOTA FORTUNER 2.7P AT 4X4 MY2024 - GREY

**VEHICLE CODE: LFORTUNER2.7P\_10** 

**TECHNICAL FEATURES** 

**ENGINE:** 2.7L, 4 CYLINDER,

OUTPUT (hp/rpm): 164/5200 TORQUE (kg-m/rpm): 24.9/4000

TRANSMISSION: **6 SPEED AUTOMATIC** 