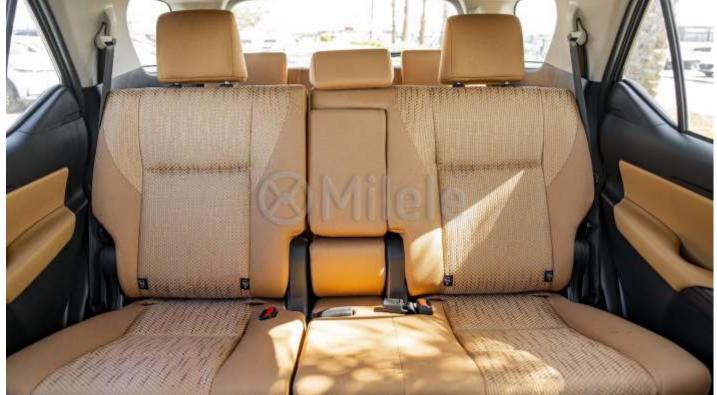

### **DIMENSIONS, CAPACITIES AND SUSPENSIONS**

TYRES SIZE: 265/65R17

DIMENSIONS (mm): L 4,795 X W 1,855 X H 1,835

**FUEL TANK CAPACITY:** 80 L **GROSS WEIGHT (KG):** 2620 KG

NUMBER OF DOORS: 5 FUEL EFFECIENCY (km/l): 10.4 **SEATING CAPACITY:** 

#### **INTERIOR FEATURES & SAFETY**

AIR CONDITIONING: **MANUAL SEATS MATERIAL: FABRIC** 

**POWER STEERING POWER WINDOWS** 

OPTITRON SPEEDOMETER WITH 4.2" COLOR TFT DISPLAY

**CRUISE CONTROL** 

**AUTO DISCONNECT DIFFERENTIAL** 