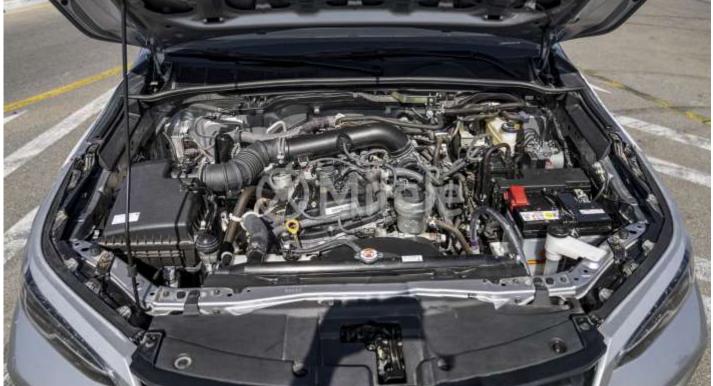

### (LHD) TOYOTA FORTUNER EXR 2.7P AT 4X4 MY2023 - SILVER

**VEHICLE CODE: LFORTUNER2.7P\_11** 

**TECHNICAL FEATURES** 

**ENGINE:** 2.7L, 4 CYLINDER,

OUTPUT (hp/rpm): 164/5200 TORQUE (kg-m/rpm): 24.9/4000

TRANSMISSION: **6 SPEED AUTOMATIC** 