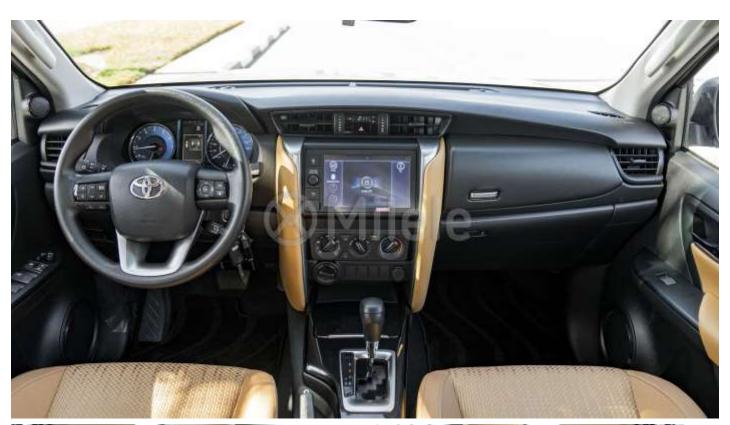

#### **INTERIOR FEATURES & SAFETY**

AIR CONDITIONING: **MANUAL SEATS MATERIAL: FABRIC** 

**POWER STEERING POWER WINDOWS** 

OPTITRON SPEEDOMETER WITH 4.2" COLOR TFT DISPLAY

**CRUISE CONTROL** 

**AUTO DISCONNECT DIFFERENTIAL** 

ELECTRONIC BRAKE-FORCE DISTRIBUTION (EBD)

ANTI-THEFT SYSTEM WITH ENGINE IMMOBILIZER

DUAL FRONT AIRBAGS WITH KNEE AIRBAG FOR DRIVER

CONNECTED SERVICE - VEHICLE STATUS THROUGH SMART PHONE APP

**SMART KEYLESS ENTRY** 

8" DISPLAY AUDIO- (APPLE CARPLAY/ANDROID AUTO/AM/FM/CD/AUX/USB/BLUETOOTH)

**NUMBER OF SPEAKERS: 6** 