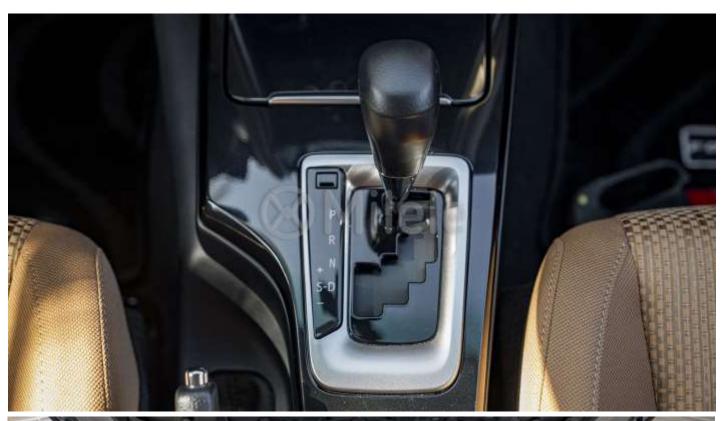

### (LHD) TOYOTA FORTUNER EXR 2.7P AT 4X4 MY2023 - SILVER

**VEHICLE CODE: LFORTUNER2.7P\_11** 

**TECHNICAL FEATURES** 

**ENGINE:** 2.7L, 4 CYLINDER,

OUTPUT (hp/rpm): 164/5200 TORQUE (kg-m/rpm): 24.9/4000

TRANSMISSION: **6 SPEED AUTOMATIC** 