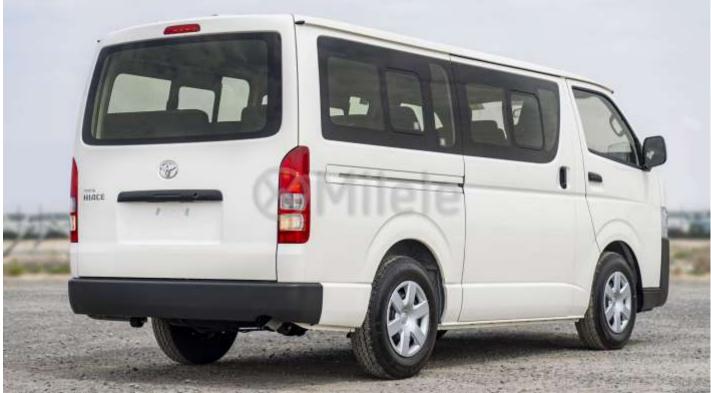

Number of cylinders: 4

**Body** 

Body style: Small Bus Number of doors: 4 doors

**Dimensions** 

Ground clearance (mm): 185 Wheelbase (mm): 2570

Dimensions (Lxwxh) in mm: 4695 x 1695 x 1980

### www.milele.com @

**Transmission** 

Gearbox: Manual Transmission: Rear 2 WD

Weight/Capacities

Number of seats: 15 70 Fuel tank capacity (L): 1885 Curb weight (kg): 3000 Gross vehicle weight (kg):

**Brakes** 