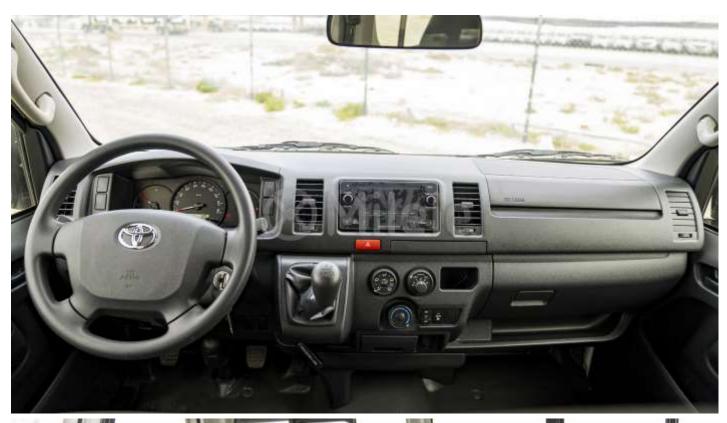

### www.milele.com @

**Transmission** 

Gearbox: Manual Transmission: Rear 2 WD

Weight/Capacities

Number of seats: 15 70 Fuel tank capacity (L): 1885 Curb weight (kg): 3000 Gross vehicle weight (kg):

**Brakes** 

Door handles: **Black** Door mirrors: **Black** Adjustable side mirrors: Manuals Sliding side door: Right Bumper – Front & Rear: **Black** Wheels: Steel

**Interior & Comfort** 

Radio CD / MP3 Radio:

**USB** Connections: 2 Loudspeakers: Air conditioning: Manual

Cup holder(s): Front Power windows: Front

Central door locking

Steering wheel: Urethane

Adjustable steering wheel: Height adjustable

Plug 12V: 1 Fabric Upholstery: Front seats:

Reach adjustable Driver seat:

**Driver footrest Room lamps Power Steering** 

#### **Passive safety**

Airbags: Driver, Passenger

Seatbelts - Front: 2 x 3 points + 1 x 2 points

Seatbelts - Rear: 2 points

Headrests: Front Spare wheel: Steel

Number of spare wheels: 1

#### **Active Safety**

Door unlock alert Headlamps: Halogen High position brake lamp

ABS