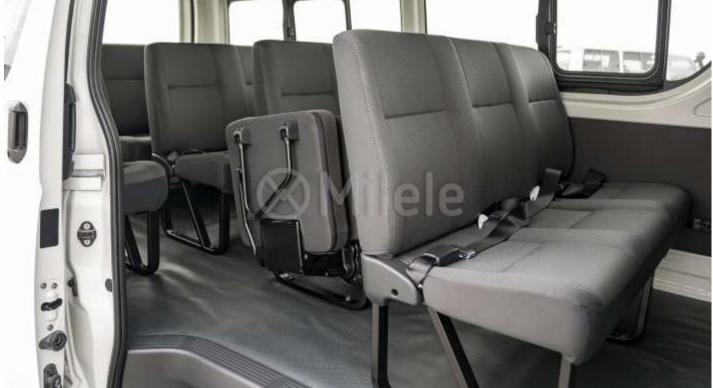

### www.milele.com @

**Transmission** 

Gearbox: Manual Transmission: Rear 2 WD

Weight/Capacities

Number of seats: 15 70 Fuel tank capacity (L): 1885 Curb weight (kg): 3000 Gross vehicle weight (kg):

**Brakes** 

#### **Passive safety**

Airbags: Driver, Passenger

Seatbelts - Front: 2 x 3 points + 1 x 2 points

Seatbelts - Rear: 2 points

Headrests: Front Spare wheel: Steel

Number of spare wheels: 1