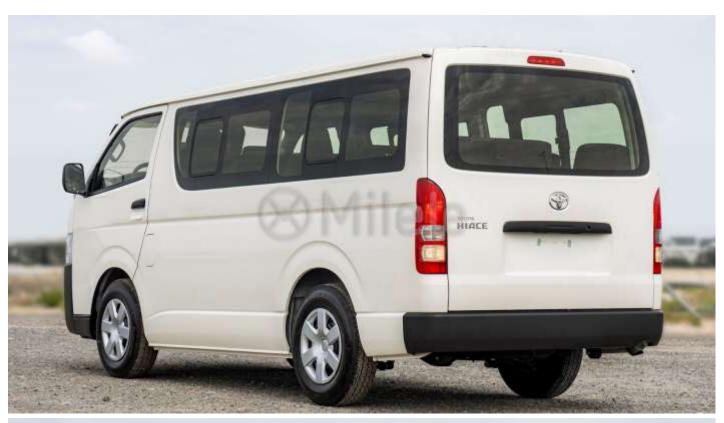

Number of cylinders: 4

**Body** 

Body style: Small Bus Number of doors: 4 doors

**Dimensions** 

Ground clearance (mm): 185 Wheelbase (mm): 2570

Dimensions (Lxwxh) in mm: 4695 x 1695 x 1980

### www.milele.com @

**Transmission** 

Gearbox: Manual Transmission: Rear 2 WD

Weight/Capacities

Number of seats: 15 70 Fuel tank capacity (L): 1885 Curb weight (kg): 3000 Gross vehicle weight (kg):

**Brakes** 