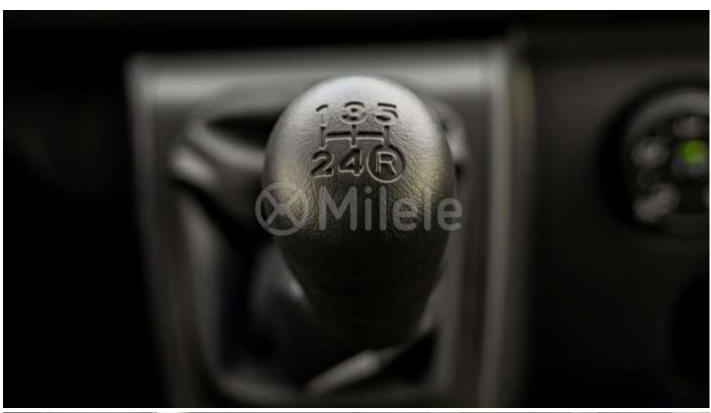

### www.milele.com @

**Transmission** 

Gearbox: Manual Transmission: Rear 2 WD

Weight/Capacities

Number of seats: 15 70 Fuel tank capacity (L): 1885 Curb weight (kg): 3000 Gross vehicle weight (kg):

**Brakes** 