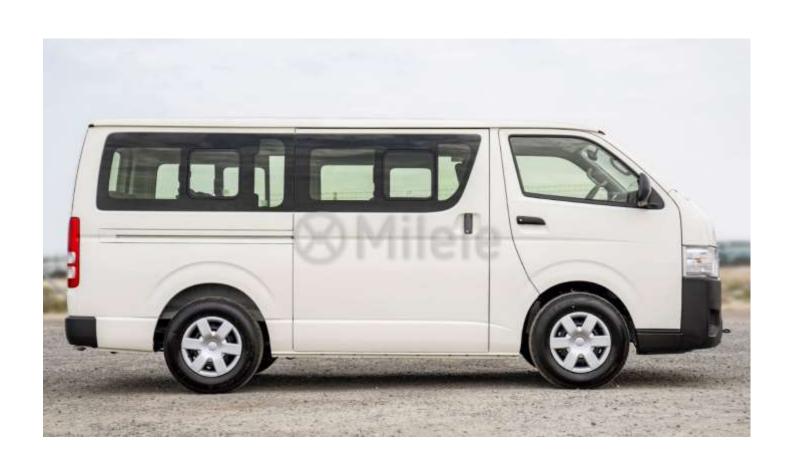

### (LHD) TOYOTA HIACE STD 3.0D MT 15 SEATER MY2024 - WHITE

**VEHICLE CODE: LHIACESTD3.0\_8** 

**Technical Features** 

**Engine** 

Engine Type: Cylinder in line

Fuel type: Diesel
Displacement (cc): 2986
Max power kW/rpm: 68/4000
Max power HP/rpm: 92/4000
Max torque Nm: 197/2400

Door handles: **Black** Door mirrors: **Black** Adjustable side mirrors: Manuals Sliding side door: Right Bumper – Front & Rear: **Black** Wheels: Steel

**Interior & Comfort** 

Radio CD / MP3 Radio:

**USB** Connections: 2 Loudspeakers: Air conditioning: Manual