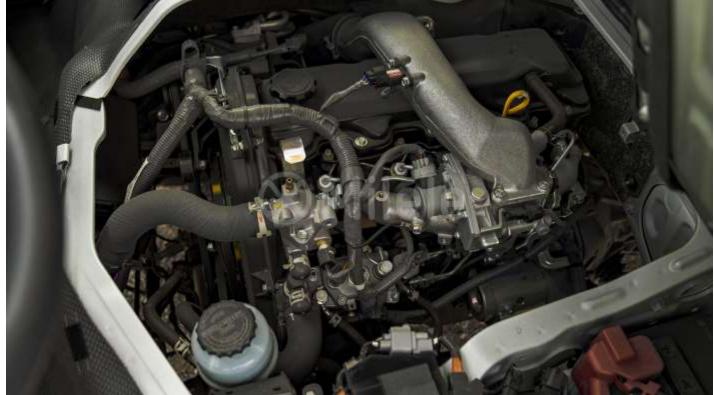

### (LHD) TOYOTA HIACE STD 3.0D MT 15 SEATER MY2024 - WHITE

**VEHICLE CODE: LHIACESTD3.0\_8** 

**Technical Features** 

**Engine** 

Engine Type: Cylinder in line

Fuel type: Diesel
Displacement (cc): 2986
Max power kW/rpm: 68/4000
Max power HP/rpm: 92/4000
Max torque Nm: 197/2400

Number of cylinders: 4

**Body** 

Body style: Small Bus Number of doors: 4 doors

**Dimensions** 

Ground clearance (mm): 185 Wheelbase (mm): 2570

Dimensions (Lxwxh) in mm: 4695 x 1695 x 1980