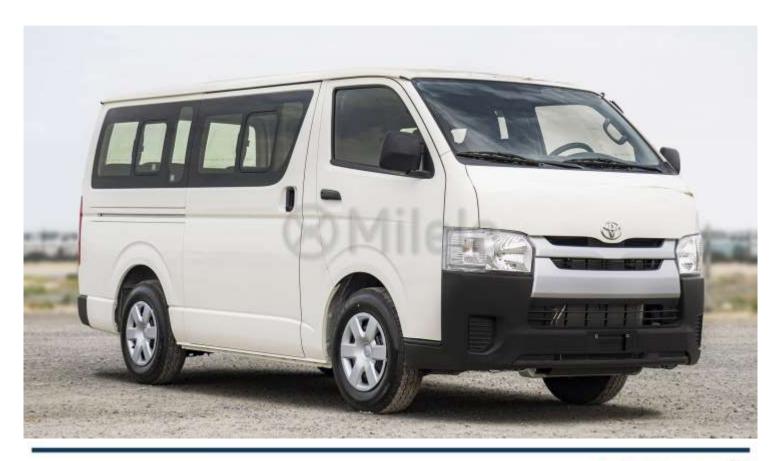

### (LHD) TOYOTA HIACE STD 3.0D MT 15 SEATER MY2024 - WHITE

**VEHICLE CODE: LHIACESTD3.0\_8** 

**Technical Features** 

**Engine** 

Engine Type: Cylinder in line

Fuel type: Diesel
Displacement (cc): 2986
Max power kW/rpm: 68/4000
Max power HP/rpm: 92/4000
Max torque Nm: 197/2400

Door handles: **Black** Door mirrors: **Black** Adjustable side mirrors: Manuals Sliding side door: Right Bumper – Front & Rear: **Black** Wheels: Steel

**Interior & Comfort** 

Radio CD / MP3 Radio:

**USB** Connections: 2 Loudspeakers: Air conditioning: Manual