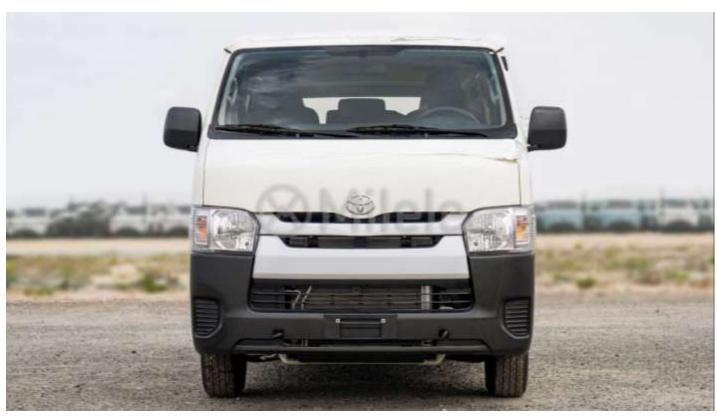

Door handles: **Black** Door mirrors: **Black** Adjustable side mirrors: Manuals Sliding side door: Right Bumper – Front & Rear: **Black** Wheels: Steel

**Interior & Comfort** 

Radio CD / MP3 Radio:

**USB** Connections: 2 Loudspeakers: Air conditioning: Manual