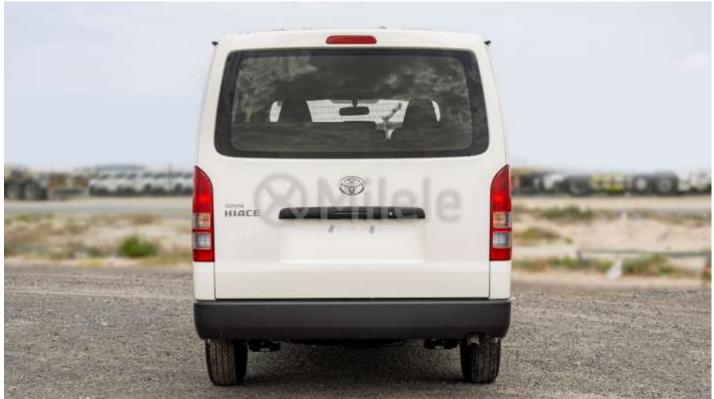

Door handles: **Black** Door mirrors: **Black** Adjustable side mirrors: Manuals Sliding side door: Right Bumper – Front & Rear: **Black** Wheels: Steel

**Interior & Comfort** 

Radio CD / MP3 Radio:

**USB** Connections: 2 Loudspeakers: Air conditioning: Manual