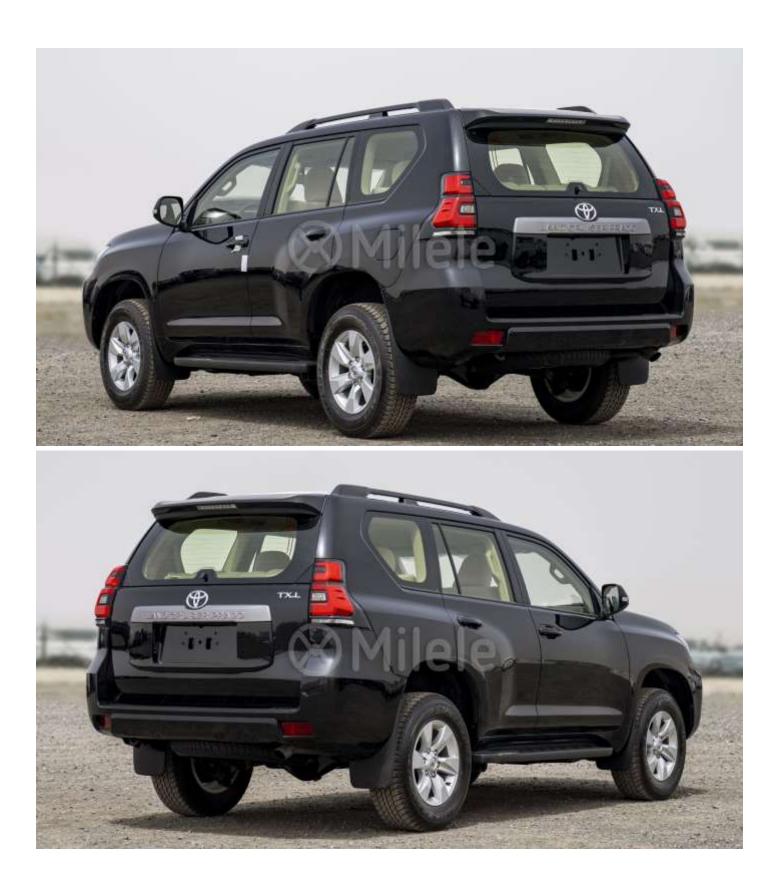

## (LHD) TOYOTA PRADO TXL 2.8D AT TIRE UNDER MY2023 – BLACK

## VEHICLE CODE: PRADO2.8D\_23 TECHNICAL FEATURES

Model Grade Engine Displacement Transmission Curb Weight Gross Weight Max. Output Max. Torque Tires Rim Alloy Spare Wheel Fuel Type Tank Capacity Dimensions (L X W X H)

Toyota Prado 2.8L Diesel TXL IKD-FTV 2,982 (Cc) 4x4, 5 At 2,150 - 2,430 (Kg) 2,990 (Kg) 120 @ 3,400 (Kw/Rpm) 400@1,600 - 2,800 (Nm/Rpm) 265/65R17 7.5J 6

Under Diesel 87 Litre 5,010 X 1,885 X 1,845 (Mm)