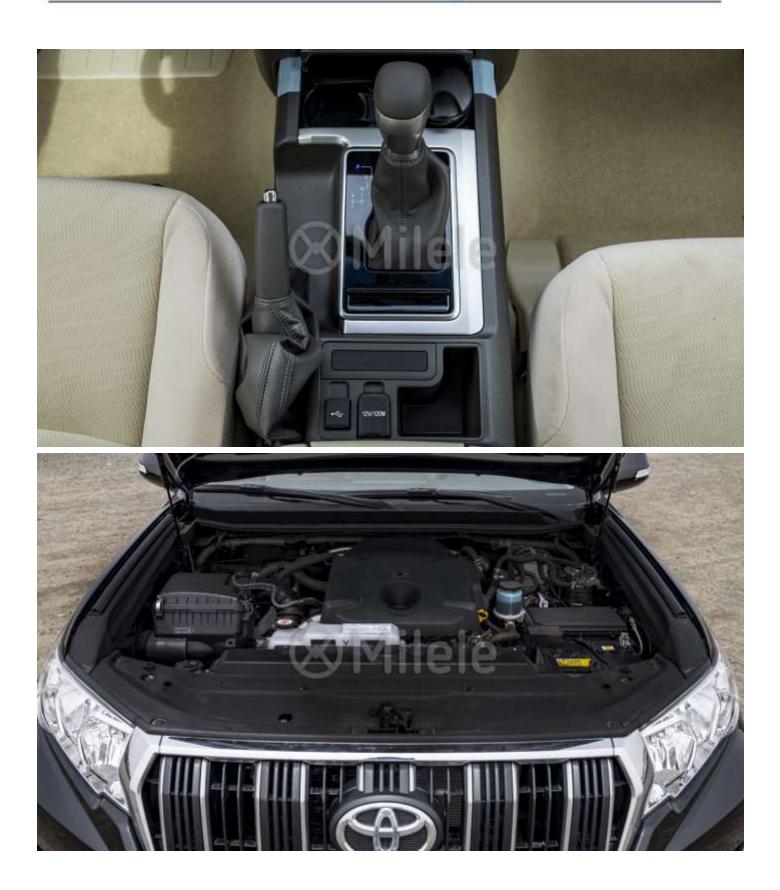

Toyota Prado 2.8L Diesel TXL IKD-FTV 2,982 (Cc) 4x4, 5 At 2,150 - 2,430 (Kg) 2,990 (Kg) 120 @ 3,400 (Kw/Rpm) 400@1,600 - 2,800 (Nm/Rpm) 265/65R17 7.5J 6

Under Diesel 87 Litre 5,010 X 1,885 X 1,845 (Mm)