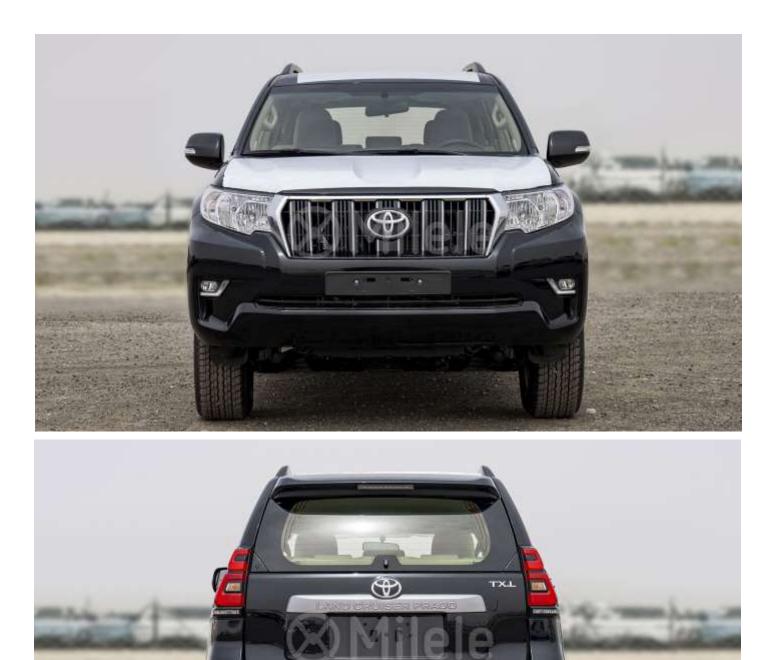

## (LHD) TOYOTA PRADO TXL 2.8D AT TIRE UNDER MY2023 – BLACK

## VEHICLE CODE: PRADO2.8D\_23 TECHNICAL FEATURES

Model Grade Engine Displacement Transmission Curb Weight Gross Weight Max. Output Max. Torque Tires Rim Alloy Spare Wheel Fuel Type Tank Capacity Dimensions (L X W X H)

Toyota Prado 2.8L Diesel TXL IKD-FTV 2,982 (Cc) 4x4, 5 At 2,150 - 2,430 (Kg) 2,990 (Kg) 120 @ 3,400 (Kw/Rpm) 400@1,600 - 2,800 (Nm/Rpm) 265/65R17 7.5J 6

Under Diesel 87 Litre 5,010 X 1,885 X 1,845 (Mm)