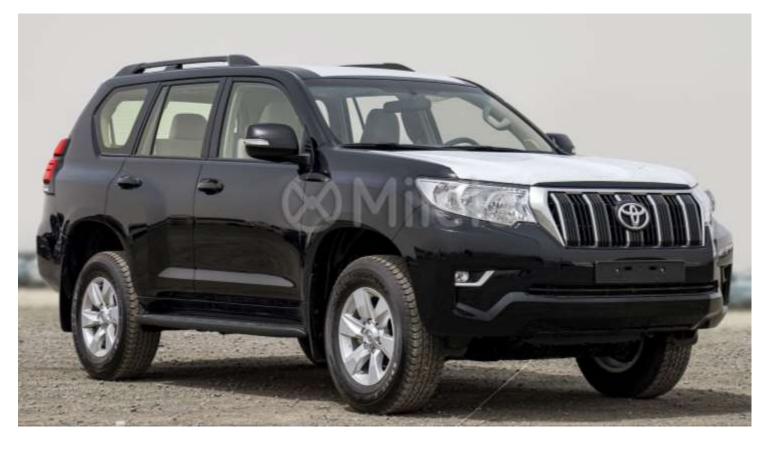

## (LHD) TOYOTA PRADO TXL 2.8D AT TIRE UNDER MY2023 – BLACK

## VEHICLE CODE: PRADO2.8D\_23 TECHNICAL FEATURES

Model Grade Engine Displacement Transmission Curb Weight Gross Weight Max. Output Max. Torque Tires Rim Alloy Spare Wheel Fuel Type Tank Capacity Dimensions (L X W X H)

Toyota Prado 2.8L Diesel TXL IKD-FTV 2,982 (Cc) 4x4, 5 At 2,150 - 2,430 (Kg) 2,990 (Kg) 120 @ 3,400 (Kw/Rpm) 400@1,600 - 2,800 (Nm/Rpm) 265/65R17 7.5J 6

Under Diesel 87 Litre 5,010 X 1,885 X 1,845 (Mm)