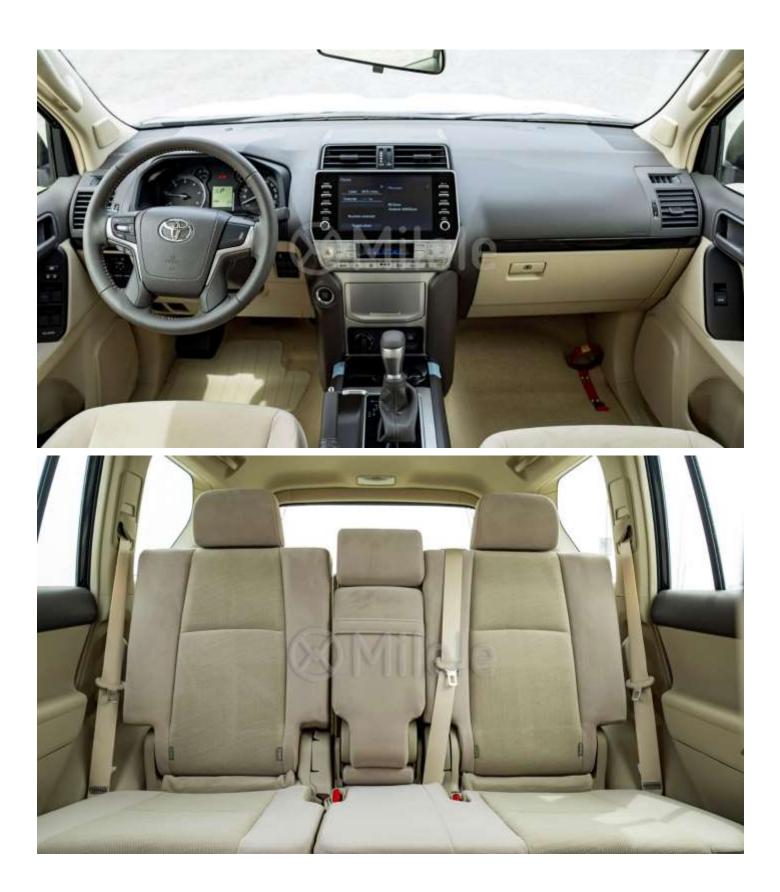

Seat capacity 7 Front seats separate (1+1) Front seatbelts ELR 3-3 avec PRETENSEUR / with PRETENTIONER 2nd row 6:4 siege a glassier / slide seat. 2nd row seatbelts ELR 3-3-3 3rd row 5:5 / manual fold down 3rd row seatbelts ELR 3-3 Upholstery fabric

Power door locking with speed auto lock) Remote door locking smart entry. Power windows Glove box with key + illumination Air conditioner double / auto, dual Heater front, manual Audio radio/ 6 da, USB, BT, HP/SP: 6 Speedometer km/h Clock digital Overhead console with sunglasses Side steps Air cleaner square cyclone (1kd) Front bumper Rear bumper Outside rear-view mirrors remote, retractable Roof rails Towing hook fr:2, rr:1