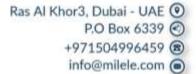

Seat capacity 7 Front seats separate (1+1) Front seatbelts ELR 3-3 avec PRETENSEUR / with PRETENTIONER 2nd row 6:4 siege a glassier / slide seat. 2nd row seatbelts ELR 3-3-3 3rd row 5:5 / manual fold down 3rd row seatbelts ELR 3-3 Upholstery fabric

Power door locking with speed auto lock) Remote door locking smart entry. Power windows Glove box with key + illumination Air conditioner double / auto, dual Heater front, manual Audio radio/ 6 da, USB, BT, HP/SP: 6 Speedometer km/h Clock digital Overhead console with sunglasses Side steps Air cleaner square cyclone (1kd) Front bumper Rear bumper Outside rear-view mirrors remote, retractable Roof rails Towing hook fr:2, rr:1