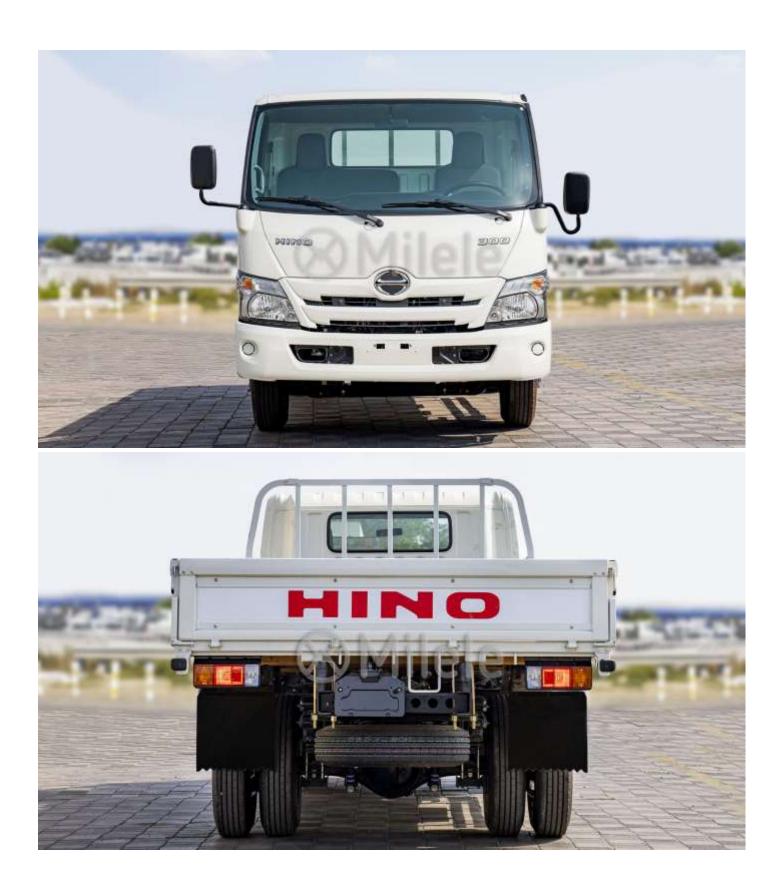

# CAB

Type: Front windshield: Front seat:

Seat cover: Front seat belt:

Floor mat: Sun visor: Cab trim (quarter panel}: Instrument panel center cluster: Door pocket: Seat back pocket: Grab handle (interior): Power window: Outside rear view mirrors: Inside mirror Windshield wiper: Air conditioner: Front heater and defroster: Car audio:

Forward control, all steel welded construction, high roof Heat-absorbing laminated glass 4-way adjustable driver seat, fixed back passenger seat Integrated type Vinyl type 3-point ELR (Emergency Locking Retractor) belt on driver and outer passenger seat, 2-point NR (Non-Retractor) belt on center passenger seat" Vinvl type both sides Semi trim Dark grey color both side pocket for driver seat driver 1 + passenger 1 Manual Convex type, long stay 2-speed with wash and intermittent feature Manual AC with warm up switch AM/FM radio with USB, AUX. Bluetooth (2 speakers) -Optional Yes (reading light only) Driver side

### **Electrical Equipment**

System voltage: Batteries: Alternator: Starter: Headlight: Headlight levelling: Position light Turn signal light (front) Stop, turn, taillight: Back-up buzzer: Diagnoses connector Horn: