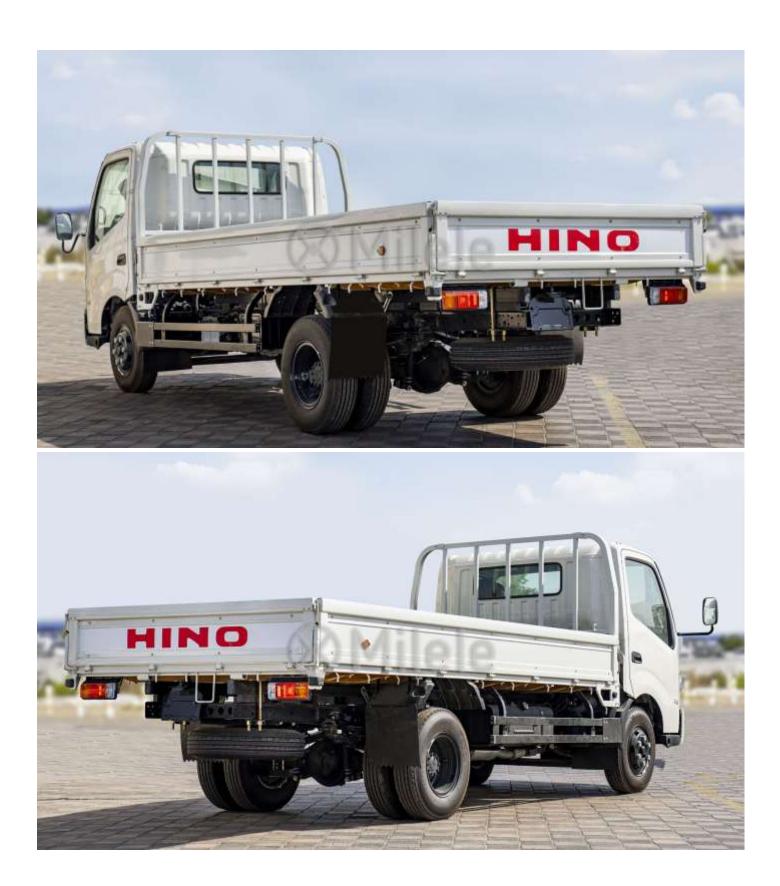

# **Chassis Frame**

Type: Rear frame width: Max. section (depth x flange x thickness): Tensile strength: Front bumper: Front underrun protector Tow hook

#### Modification

Installed Truck Cargo Trunk

24V 60 Ah {216 kC} at 20-hourrate 24 V, 60A 24 V, 4.5 kW Halogen type Manual type

(EC type) Optional

Electric type, single

Ras Al Khor3, Dubai - UAE P.O Box 6339 +971504996459 info@milele.com