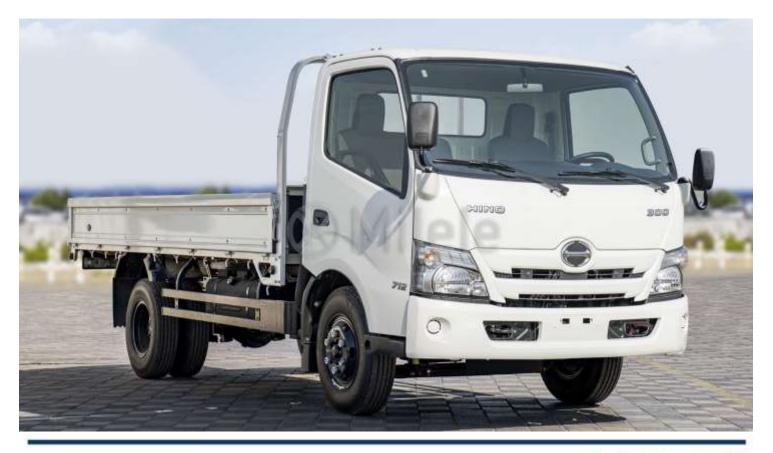

# (LHD) HINO 300 3711 SC CARGO TRUCK 4.0D MT MY2023 - WHITE

## VEHICLE CODE: L3711SC4.0D\_1A TECHNICAL FEATURES

**Engine** Maximum power:

Maximum torque:

Maximum engine speed: Type:

Combustion system: Bore x Stroke: Piston displacement: Compression ratio: Engine oil capacity: Fuel injection pump:

# **Chassis Frame**

Type: Rear frame width: Max. section (depth x flange x thickness): Tensile strength: Front bumper: Front underrun protector Tow hook

Forward control, all steel welded construction, high roof Heat-absorbing laminated glass 4-way adjustable driver seat, fixed back passenger seat Integrated type Vinyl type 3-point ELR (Emergency Locking Retractor) belt on driver and outer passenger seat, 2-point NR (Non-Retractor) belt on center passenger seat" Vinvl type both sides Semi trim Dark grey color both side pocket for driver seat driver 1 + passenger 1 Manual Convex type, long stay 2-speed with wash and intermittent feature Manual AC with warm up switch AM/FM radio with USB, AUX. Bluetooth (2 speakers) -Optional Yes (reading light only) Driver side