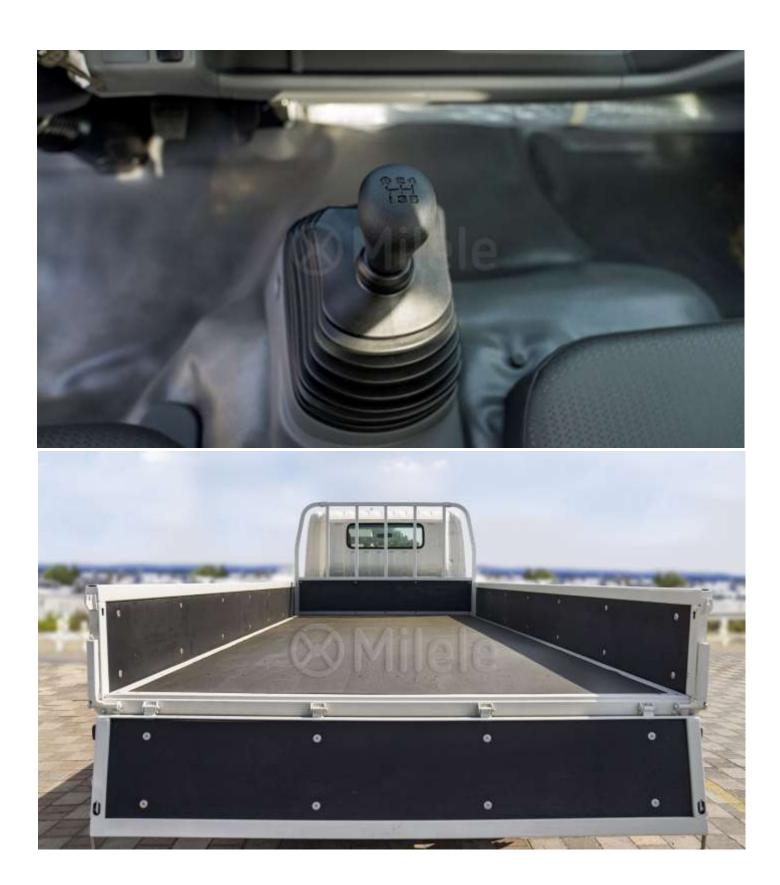

in G

in G 🚥 f 🞯 💆

www.milele.com ()

| Clutch                                 |                                                                                                                    |
|----------------------------------------|--------------------------------------------------------------------------------------------------------------------|
| Туре:                                  | Dry single plate with damper springs, facing outside diameter 300 mm, automatic gap adjuster                       |
| Transmission                           |                                                                                                                    |
| Model:                                 | RE50, manual 5-speeds, with overdrive                                                                              |
| Transmission shift lever:              | Folding type                                                                                                       |
| PROPELLER SHAFT                        |                                                                                                                    |
| Tube outside diameter x thickness:     | 82.6 x 2.3 mm                                                                                                      |
| Front Axle                             |                                                                                                                    |
| Туре:                                  | Reversed Elliot, " I " section beam                                                                                |
| Rear Axle                              |                                                                                                                    |
| Туре:                                  | Full-floating, single reduction, single speed by hypoid gearings                                                   |
|                                        | gearings                                                                                                           |
| Service Brake                          |                                                                                                                    |
| Front wheel brake:                     | Drum inside diameter 320 mm, lining width 100 mm                                                                   |
| Rear wheel brake:                      | Drum inside diameter 320 mm, lining width 115 mm                                                                   |
| Exhaust brake                          |                                                                                                                    |
| LSPV (load sensing proportional valve) |                                                                                                                    |
| Parking Brake                          |                                                                                                                    |
| Туре:                                  | Mechanical, internal expanding acting on transmission output shaft, not folding lever                              |
| Steering                               |                                                                                                                    |
| Туре:                                  | Telescopic and tilt steering column, recirculating ball integral power steering                                    |
| Front Suspension                       |                                                                                                                    |
| Туре:                                  | Semi-elliptic leaf springs with double acting shock absorbers                                                      |
| Rear Suspension                        |                                                                                                                    |
| Туре:                                  | Semi-elliptic main and auxiliary leaf spring with double                                                           |
|                                        | acting shock absorbers                                                                                             |
|                                        | Semi-elliptic main and auxiliary leaf spring (reinforced<br>type) with double acting<br>shock absorbers - Optional |
| Wheel And Tire                         |                                                                                                                    |
| Tire size:                             | Front and rear: 7.50R16 10PR, rib type tread (16 x 6.00GS wheel)                                                   |
| Spare tire carrier                     | ····,                                                                                                              |

#### Modification

Installed Truck Cargo Trunk

24V 60 Ah {216 kC} at 20-hourrate 24 V, 60A 24 V, 4.5 kW Halogen type Manual type

(EC type) Optional

Electric type, single

Ras Al Khor3, Dubai - UAE P.O Box 6339 +971504996459 info@milele.com