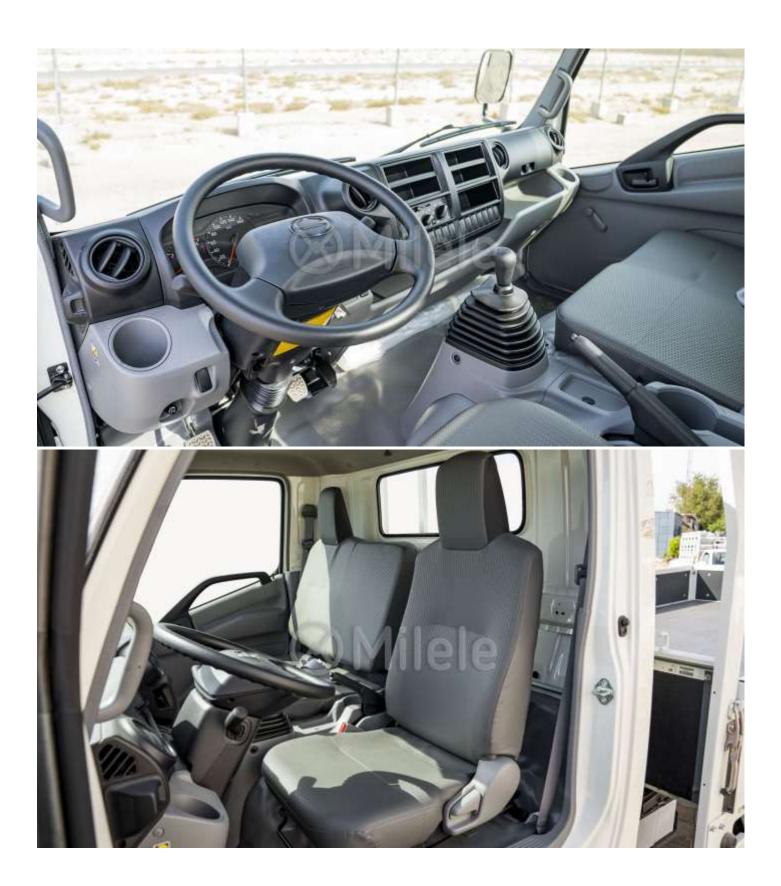

# CAB

Type: Front windshield: Front seat:

Seat cover: Front seat belt:

Floor mat: Sun visor: Cab trim (quarter panel}: Instrument panel center cluster: Door pocket: Seat back pocket: Grab handle (interior): Power window: Outside rear view mirrors: Inside mirror Windshield wiper: Air conditioner: Front heater and defroster: Car audio:

Forward control, all steel welded construction, high roof Heat-absorbing laminated glass 4-way adjustable driver seat, fixed back passenger seat Integrated type Vinyl type 3-point ELR (Emergency Locking Retractor) belt on driver and outer passenger seat, 2-point NR (Non-Retractor) belt on center passenger seat" Vinvl type both sides Semi trim Dark grey color both side pocket for driver seat driver 1 + passenger 1 Manual Convex type, long stay 2-speed with wash and intermittent feature Manual AC with warm up switch AM/FM radio with USB, AUX. Bluetooth (2 speakers) -Optional Yes (reading light only) Driver side