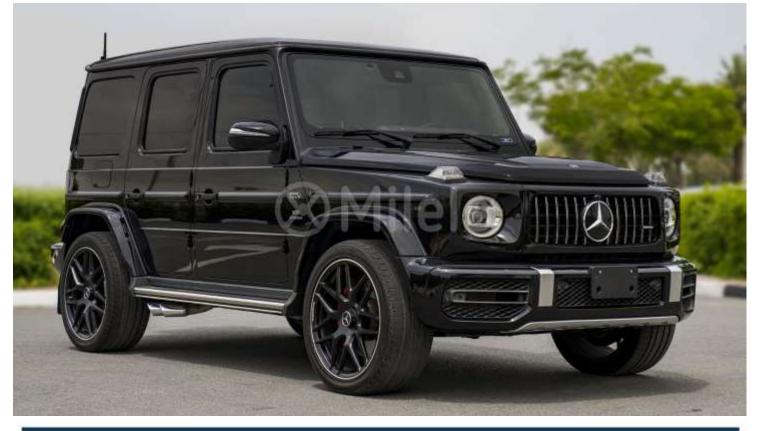

# (LHD) MERCEDES BENZ G 63 4.0P AT MY2019 - MAGNO BLACK

### Wheels & Rims

Front: Rear: 295/40ZR22 8/V 3982 577 @ 6000 627 @ 2500 8.6: 1 AMG SPEEDSHIFT 9G-TRONIC automatic transmission

4.5 220 13.1 299 Petrol Euro 6

295/40ZR22

Ras Al Khor3, Dubai - UAE () P.O Box 6339 () +971504996459 (8) info@milele.com (6)