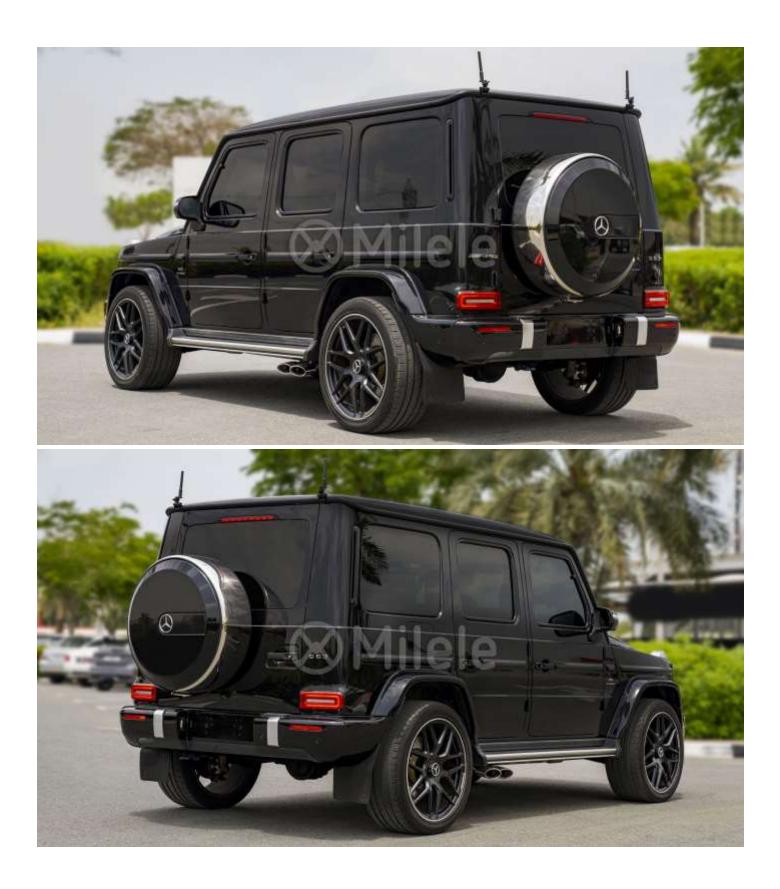

# (LHD) MERCEDES BENZ G 63 4.0P AT MY2019 - MAGNO BLACK

### Wheels & Rims

Front: Rear: 295/40ZR22 8/V 3982 577 @ 6000 627 @ 2500 8.6: 1 AMG SPEEDSHIFT 9G-TRONIC automatic transmission

4.5 220 13.1 299 Petrol Euro 6

295/40ZR22

Ras Al Khor3, Dubai - UAE () P.O Box 6339 () +971504996459 (8) info@milele.com (6)