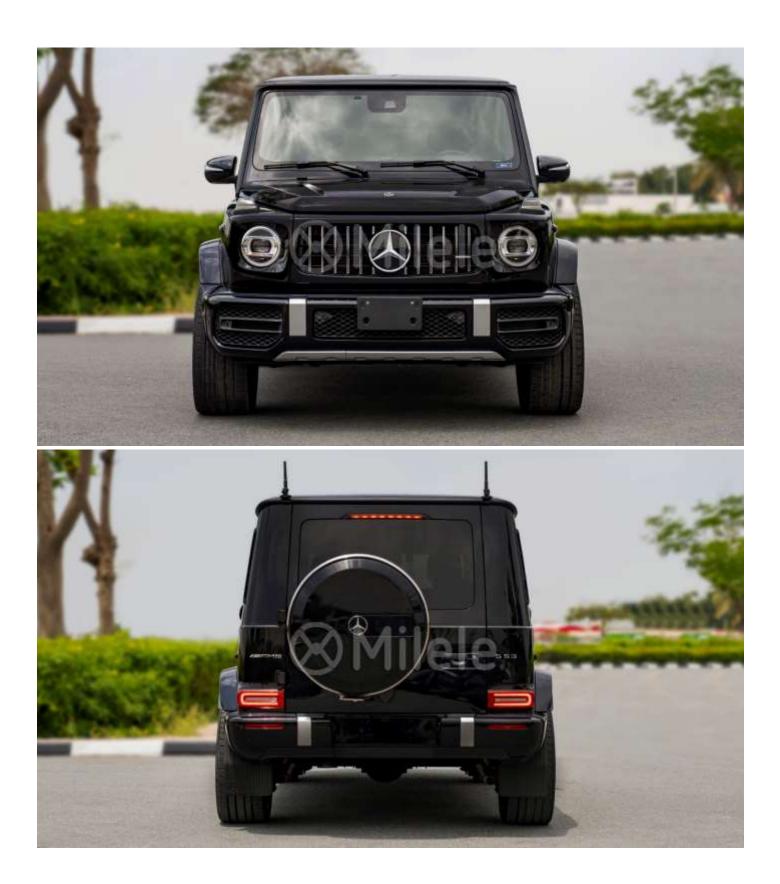

# (LHD) MERCEDES BENZ G 63 4.0P AT MY2019 - MAGNO BLACK

### **Standard Features**

Driving Assistance Package Blind Spot Assist Traffic Sign Assist Active Distance Assist Distronic **Command Online** Preinstallation For A/C For Hot Countries AMG Track Pace AMG Speedshift 9G-Tronic Automatic Transmission Parking Package With 360° Camera Parking Assist Parktronic Multibeam Led Headlamps Sliding Sunroof AMG Ride Control Active Lane Keeping Assist Active Brake Assist Tyre Pressure Monitoring System Pre-Safe System Attention Assist Fuel Tank with Increased Capacity (100 L) Full Transport Packaging Isofix Child Seat Attachment Points Burmester<sup>®</sup> Surround Sound System **Smartphone Integration** Electronic Stability Program (Esp<sup>®</sup>) Electronic Stability Control (ESC) Side Impact Beams