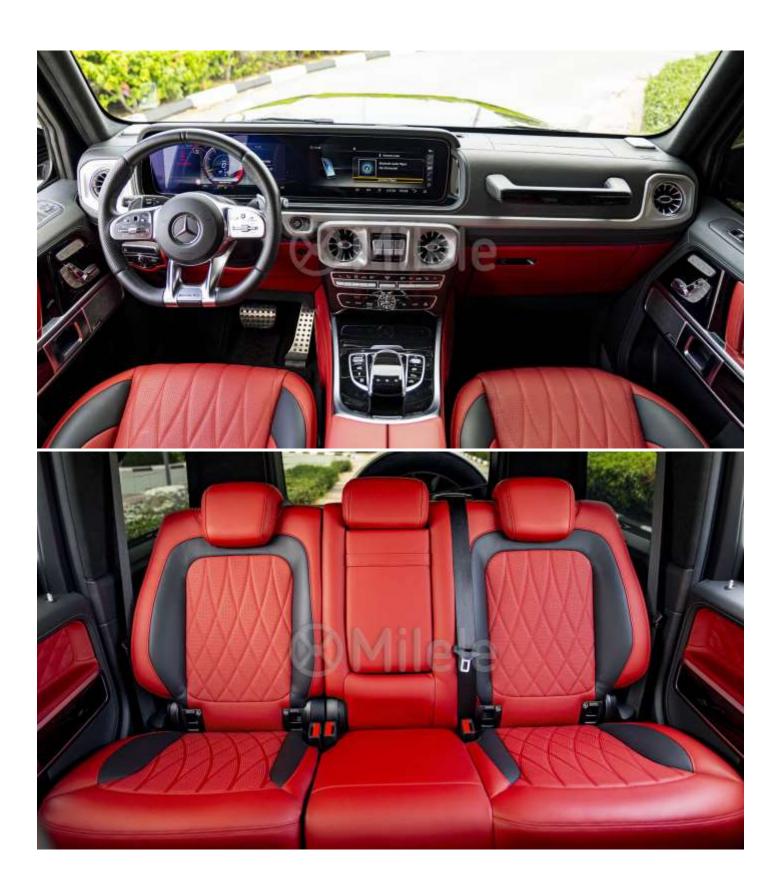

# (LHD) MERCEDES BENZ G 63 4.0P AT MY2019 - MAGNO BLACK

### **Standard Features**

Driving Assistance Package Blind Spot Assist Traffic Sign Assist Active Distance Assist Distronic **Command Online** Preinstallation For A/C For Hot Countries AMG Track Pace AMG Speedshift 9G-Tronic Automatic Transmission Parking Package With 360° Camera Parking Assist Parktronic Multibeam Led Headlamps Sliding Sunroof AMG Ride Control Active Lane Keeping Assist Active Brake Assist Tyre Pressure Monitoring System Pre-Safe System Attention Assist Fuel Tank with Increased Capacity (100 L) Full Transport Packaging Isofix Child Seat Attachment Points Burmester<sup>®</sup> Surround Sound System **Smartphone Integration** Electronic Stability Program (Esp<sup>®</sup>) Electronic Stability Control (ESC) Side Impact Beams