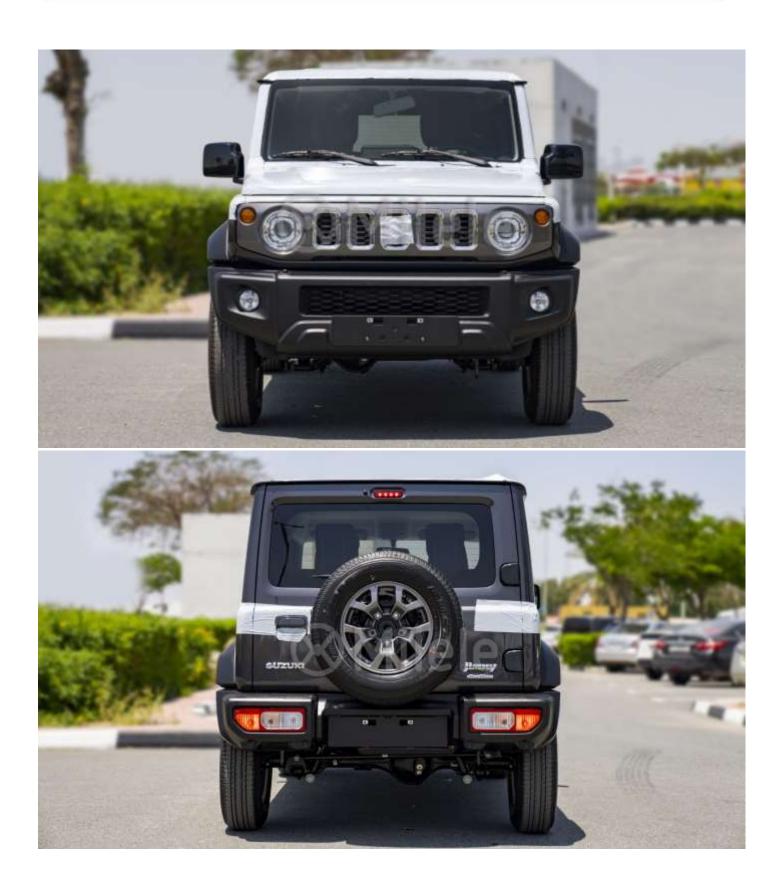

unction Auto

Front Cabin Light (3-Position) Rear Cabin Light (3-Position)

Ticket Holder Vanity Mirror

Ticket Holder Vanity Mirror Passenger's Side Rear X 2 Front X 2 Urethane Piano Black Chrome Centre Console X 1 Luggage Room X 1 Centre Console X 1

Chrome

50:50-Split Single-Folding Head Restraints X 2 Fabric





www.milele.com ()

### Safety and Security

**SRS Front Dual Airbags** SRS Side Airbags: **Curtain Airbags** Seatbelts: Front: Rear: **ISOFIX Child Seat Anchorages:** Pedal Release System: Side Impact Door Beams Parking Sensors: ABS ESP Hill Hold Control Hill Descent Control **Brake Assist Function** High Mounts Stop Lamp Immobilizer

#### Front

3-Point ELR Seatbelts X 2 3-Point ELR Seatbelts X 2 Rear X 2 Brake & Clutch

Rear





www.milele.com ()







www.milele.com ()







www.milele.com ()