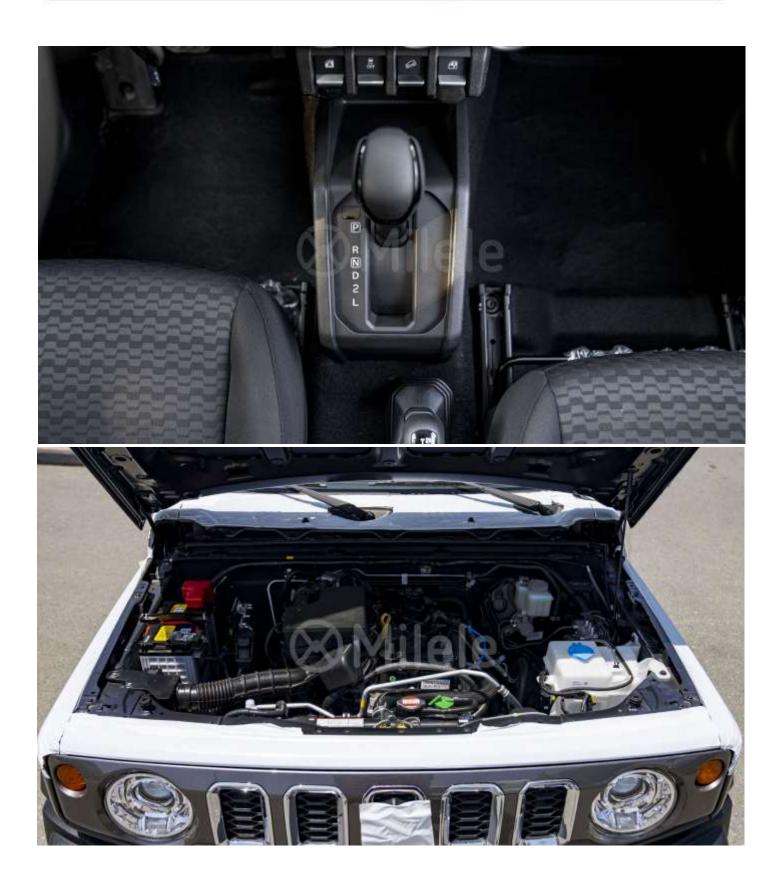

# Engine

Type: Number Of Cylinders: Number Of Valves: Piston Displacement: Bore X Stroke: Compression Ratio: Fuel Type: Fuel Distribution:

#### Chassis

Steering: Brakes Front: Brakes Rear: Suspension Front: Suspension Rear: K15B 4 16 1462 (Cm) 74.0 X 85.0 (Mm) 10 Petrol Multipoint Injection

Recirculating Ball Ventilated Disc Drum, Leading and Trailing. 3-Link Rigid Axle with Coil Spring 3-Link Rigid Axle with Coil Spring

## Interior

Cabin Lights: Cabin Lights: Driver's Sun Visor Cabin Lights: Cabin Lights: Passenger's Sun Visor Passenger's Sun Visor: Passenger's Sun Visor: Assist Grips: Assist Grips: Cup Holder: Shift Knob: Shift Knob: Parking Brake Release Button: 12v Interior Accessory Socket: 12v Interior Accessory Socket: USB Socket: Remote Fuel Lid Opener **Inside Door Handles:** 