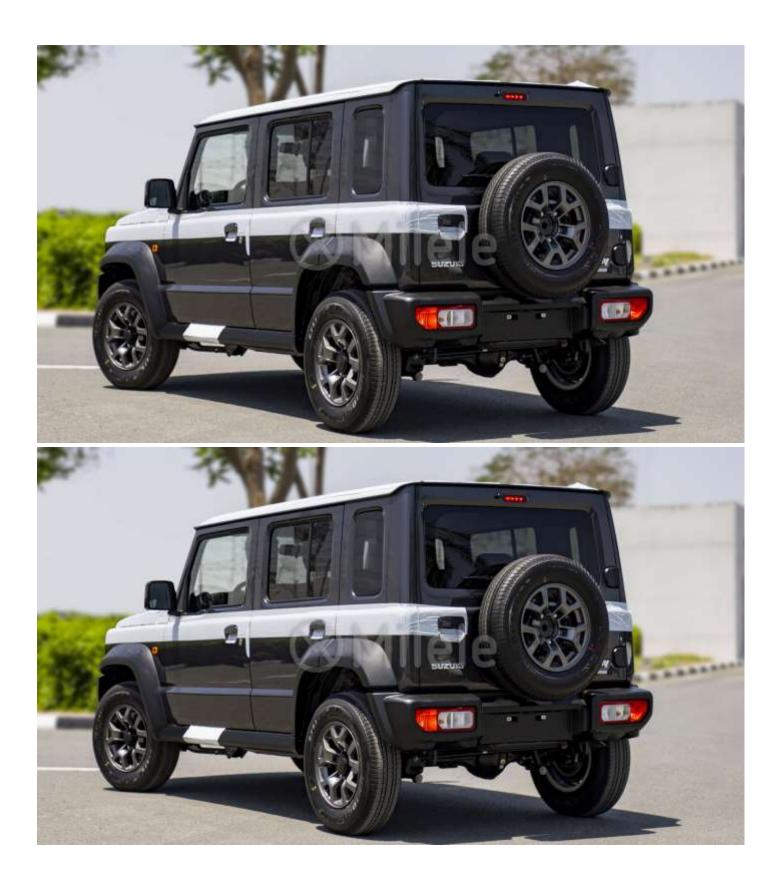

Hazard Lamp Answerback Function Auto

Front Cabin Light (3-Position) Rear Cabin Light (3-Position)

Ticket Holder Vanity Mirror

Ticket Holder Vanity Mirror Passenger's Side Rear X 2 Front X 2 Urethane Piano Black Chrome Centre Console X 1 Luggage Room X 1 Centre Console X 1

Chrome

50:50-Split Single-Folding Head Restraints X 2 Fabric





www.milele.com ()

### Safety and Security

**SRS Front Dual Airbags** SRS Side Airbags: **Curtain Airbags** Seatbelts: Front: Rear: **ISOFIX Child Seat Anchorages:** Pedal Release System: Side Impact Door Beams Parking Sensors: ABS ESP Hill Hold Control Hill Descent Control **Brake Assist Function** High Mounts Stop Lamp Immobilizer

#### Front

3-Point ELR Seatbelts X 2 3-Point ELR Seatbelts X 2 Rear X 2 Brake & Clutch

Rear





www.milele.com ()







www.milele.com ()







www.milele.com ()