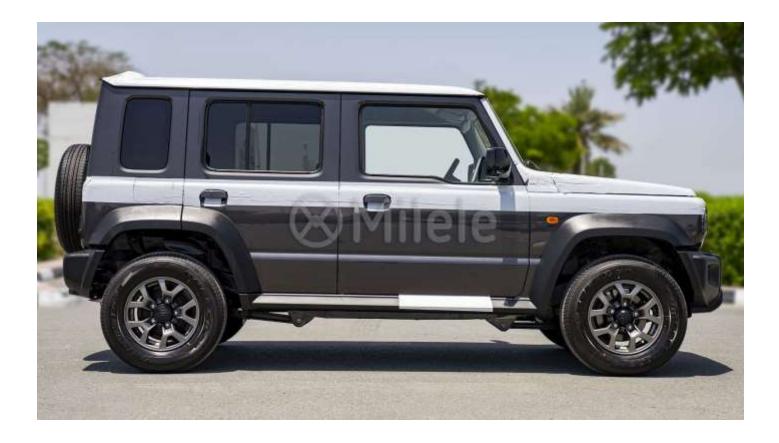

h On Driver's Side With Hazard Lamp Answerback Function Auto

Front Cabin Light (3-Position) Rear Cabin Light (3-Position)

Ticket Holder Vanity Mirror

Ticket Holder Vanity Mirror Passenger's Side Rear X 2 Front X 2 Urethane Piano Black Chrome Centre Console X 1 Luggage Room X 1 Centre Console X 1

Chrome

50:50-Split Single-Folding Head Restraints X 2 Fabric





www.milele.com ()

### Safety and Security

**SRS Front Dual Airbags** SRS Side Airbags: **Curtain Airbags** Seatbelts: Front: Rear: **ISOFIX Child Seat Anchorages:** Pedal Release System: Side Impact Door Beams Parking Sensors: ABS ESP Hill Hold Control Hill Descent Control **Brake Assist Function** High Mounts Stop Lamp Immobilizer

#### Front

3-Point ELR Seatbelts X 2 3-Point ELR Seatbelts X 2 Rear X 2 Brake & Clutch

Rear





www.milele.com ()







www.milele.com ()







www.milele.com ()