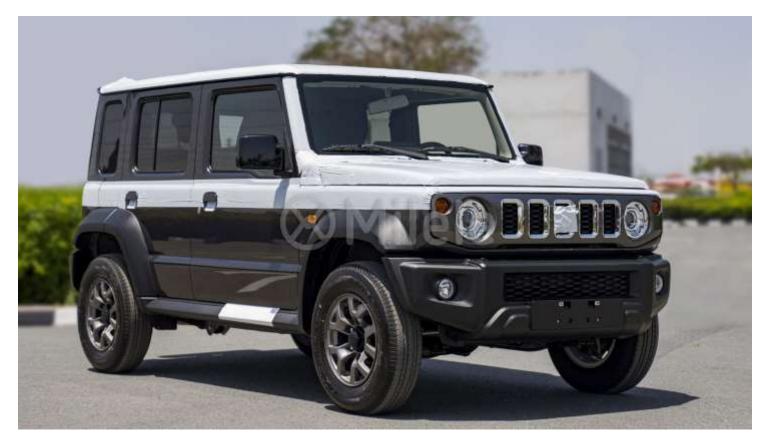

www.milele.com ()

# (LHD) SUZUKI JIMNY GLX 1.5P AWD AT MY2024 – GREY

# VEHICLE CODE: LJIMNY1.5P\_6 TECHNICAL FEATURES

# Engine

Type: Number Of Cylinders: Number Of Valves: Piston Displacement: Bore X Stroke: Compression Ratio: Fuel Type: Fuel Distribution:

#### Chassis

Steering: Brakes Front: Brakes Rear: Suspension Front: Suspension Rear: K15B 4 16 1462 (Cm) 74.0 X 85.0 (Mm) 10 Petrol Multipoint Injection

Recirculating Ball Ventilated Disc Drum, Leading and Trailing. 3-Link Rigid Axle with Coil Spring 3-Link Rigid Axle with Coil Spring







www.milele.com ()

| Dimensions                                                                                                                                                                                                                                  |                                                                                                     |
|---------------------------------------------------------------------------------------------------------------------------------------------------------------------------------------------------------------------------------------------|-----------------------------------------------------------------------------------------------------|
| Overall Length Front Bumper to Rear Bumper: