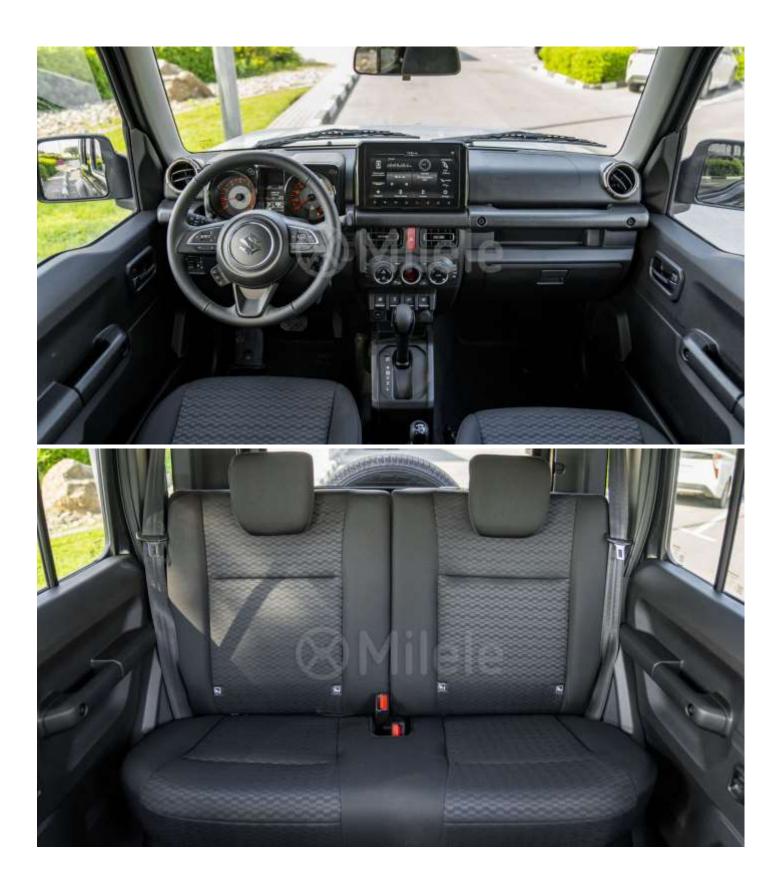

#### **Steering And Instrument Panel**

3-Spoke Steering Wheel Leather Covered Audio Controls Cruise Control Hands-Free Phone Control Tilt-Adjust Power Steering Tachometer Light-Off and Key Reminder: Driver's Seatbelt Reminder: Passenger's Seatbelt Reminder: Rear Seatbelt Reminder: Door Ajar Reminder: Low Fuel Warning: Black With Chrome Accent Material Colour

## Interior

Cabin Lights: Cabin Lights: Driver's Sun Visor Cabin Lights: Cabin Lights: Passenger's Sun Visor Passenger's Sun Visor: Passenger's Sun Visor: Assist Grips: Assist Grips: Cup Holder: Shift Knob: Shift Knob: Parking Brake Release Button: 12v Interior Accessory Socket: 12v Interior Accessory Socket: USB Socket: Remote Fuel Lid Opener **Inside Door Handles:** 

# Seats

Rear Seat: Rear Seat: Seat Upholstery Material: Driver's Side (Up/Down Auto) Passenger's Side Switch On Driver's Side With Hazard Lamp Answerback Function Auto

Front Cabin Light (3-Position) Rear Cabin Light (3-Position)

Ticket Holder Vanity Mirror

Ticket Holder Vanity Mirror Passenger's Side Rear X 2 Front X 2 Urethane Piano Black Chrome Centre Console X 1 Luggage Room X 1 Centre Console X 1

Chrome

50:50-Split Single-Folding Head Restraints X 2 Fabric

#### Front

3-Point ELR Seatbelts X 2 3-Point ELR Seatbelts X 2 Rear X 2 Brake & Clutch

Rear

www.milele.com ()

www.milele.com ()

www.milele.com ()