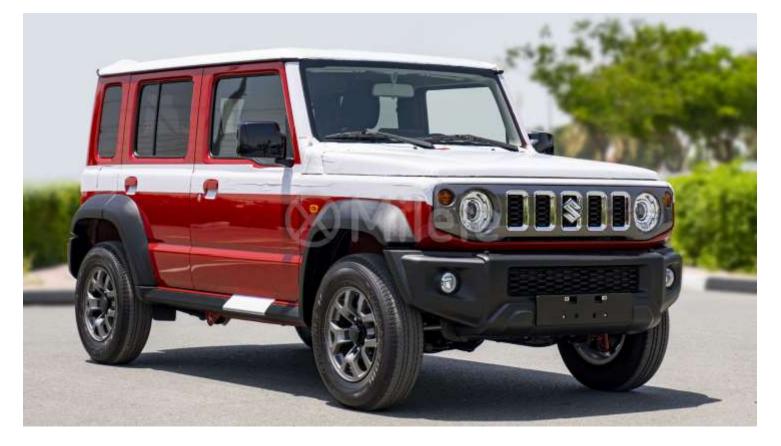

www.milele.com ()

# (LHD) SUZUKI JIMNY GLX 1.5P AWD AT MY2024 - RED

# VEHICLE CODE: LJIMNY1.5P\_6 TECHNICAL FEATURES

# Engine

Type: Number Of Cylinders: Number Of Valves: Piston Displacement: Bore X Stroke: Compression Ratio: Fuel Type: Fuel Distribution:

#### Chassis

Steering: Brakes Front: Brakes Rear: Suspension Front: Suspension Rear: K15B 4 16 1462 (Cm) 74.0 X 85.0 (Mm) 10 Petrol Multipoint Injection

Recirculating Ball Ventilated Disc Drum, Leading and Trailing. 3-Link Rigid Axle with Coil Spring 3-Link Rigid Axle with Coil Spring





www.milele.com ()

| Dimensions                                                                                                                                                                                                                                  |                                                                                                     |
|---------------------------------------------------------------------------------------------------------------------------------------------------------------------------------------------------------------------------------------------|-----------------------------------------------------------------------------------------------------|
| Overall Length Front Bumper to Rear Bumper: