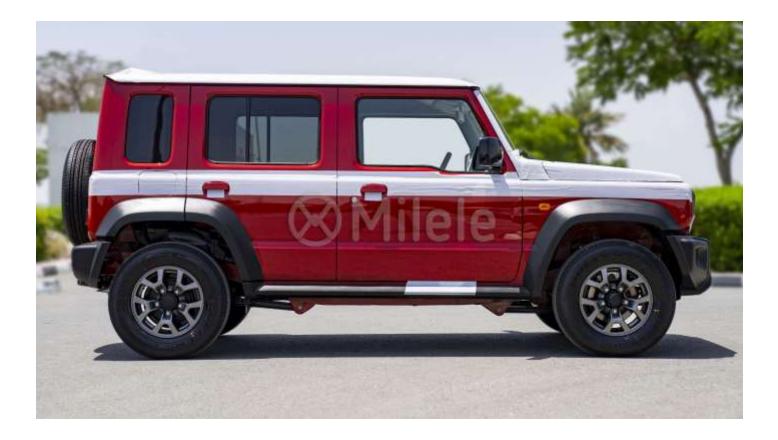

ch On Driver's Side With Hazard Lamp Answerback Function Auto

Front Cabin Light (3-Position) Rear Cabin Light (3-Position)

Ticket Holder Vanity Mirror

Ticket Holder Vanity Mirror Passenger's Side Rear X 2 Front X 2 Urethane Piano Black Chrome Centre Console X 1 Luggage Room X 1 Centre Console X 1

Chrome

50:50-Split Single-Folding Head Restraints X 2 Fabric





www.milele.com ()

## Safety and Security

**SRS Front Dual Airbags** SRS Side Airbags: **Curtain Airbags** Seatbelts: Front: Rear: **ISOFIX Child Seat Anchorages:** Pedal Release System: Side Impact Door Beams Parking Sensors: ABS ESP Hill Hold Control Hill Descent Control **Brake Assist Function** High Mounts Stop Lamp Immobilizer

#### Front

3-Point ELR Seatbelts X 2 3-Point ELR Seatbelts X 2 Rear X 2 Brake & Clutch

Rear







www.milele.com (







www.milele.com ()







www.milele.com ()









www.milele.com (