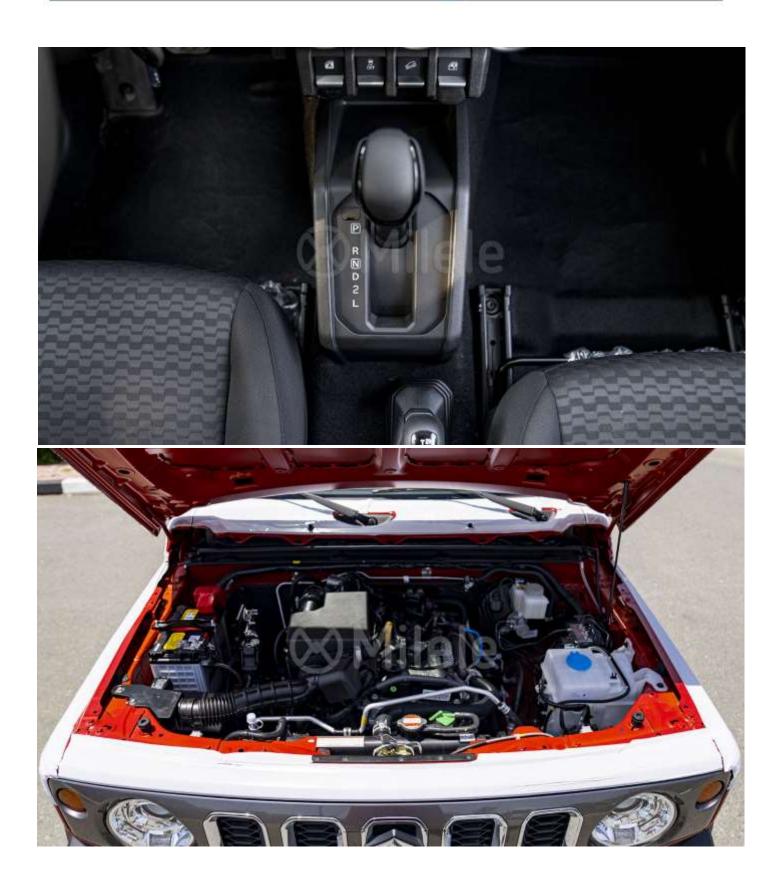

# Engine

Type: Number Of Cylinders: Number Of Valves: Piston Displacement: Bore X Stroke: Compression Ratio: Fuel Type: Fuel Distribution:

### Interior

Cabin Lights: Cabin Lights: Driver's Sun Visor Cabin Lights: Cabin Lights: Passenger's Sun Visor Passenger's Sun Visor: Passenger's Sun Visor: Assist Grips: Assist Grips: Cup Holder: Shift Knob: Shift Knob: Parking Brake Release Button: 12v Interior Accessory Socket: 12v Interior Accessory Socket: USB Socket: Remote Fuel Lid Opener **Inside Door Handles:** 