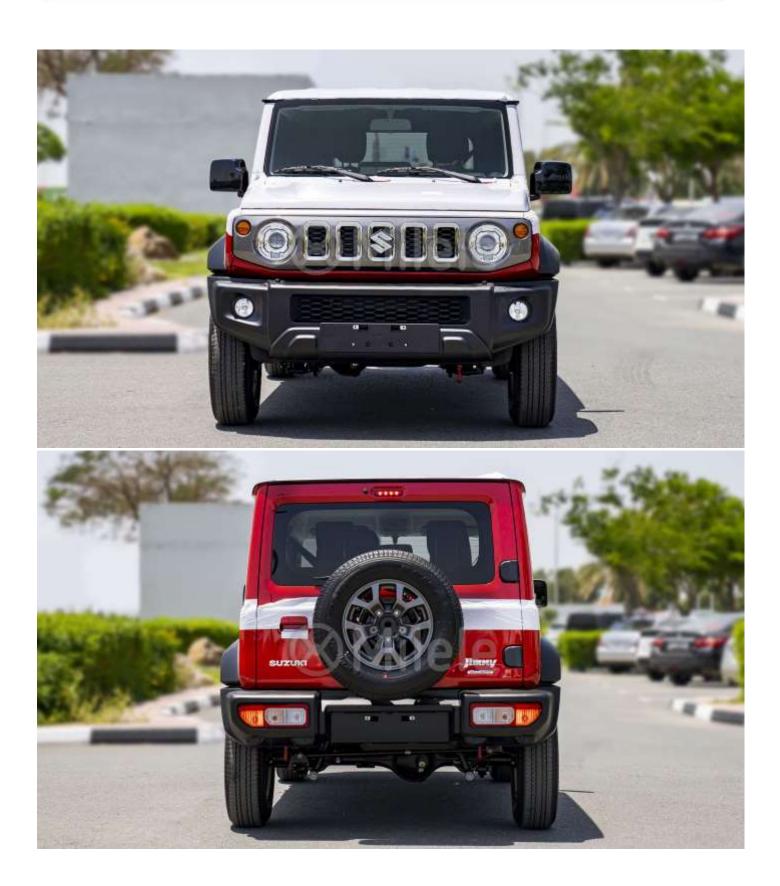

unction Auto

Front Cabin Light (3-Position) Rear Cabin Light (3-Position)

Ticket Holder Vanity Mirror

Ticket Holder Vanity Mirror Passenger's Side Rear X 2 Front X 2 Urethane Piano Black Chrome Centre Console X 1 Luggage Room X 1 Centre Console X 1

Chrome

50:50-Split Single-Folding Head Restraints X 2 Fabric





www.milele.com ()

## Safety and Security

**SRS Front Dual Airbags** SRS Side Airbags: **Curtain Airbags** Seatbelts: Front: Rear: **ISOFIX Child Seat Anchorages:** Pedal Release System: Side Impact Door Beams Parking Sensors: ABS ESP Hill Hold Control Hill Descent Control **Brake Assist Function** High Mounts Stop Lamp Immobilizer

#### Front

3-Point ELR Seatbelts X 2 3-Point ELR Seatbelts X 2 Rear X 2 Brake & Clutch

Rear







www.milele.com (







www.milele.com ()







www.milele.com ()









www.milele.com (