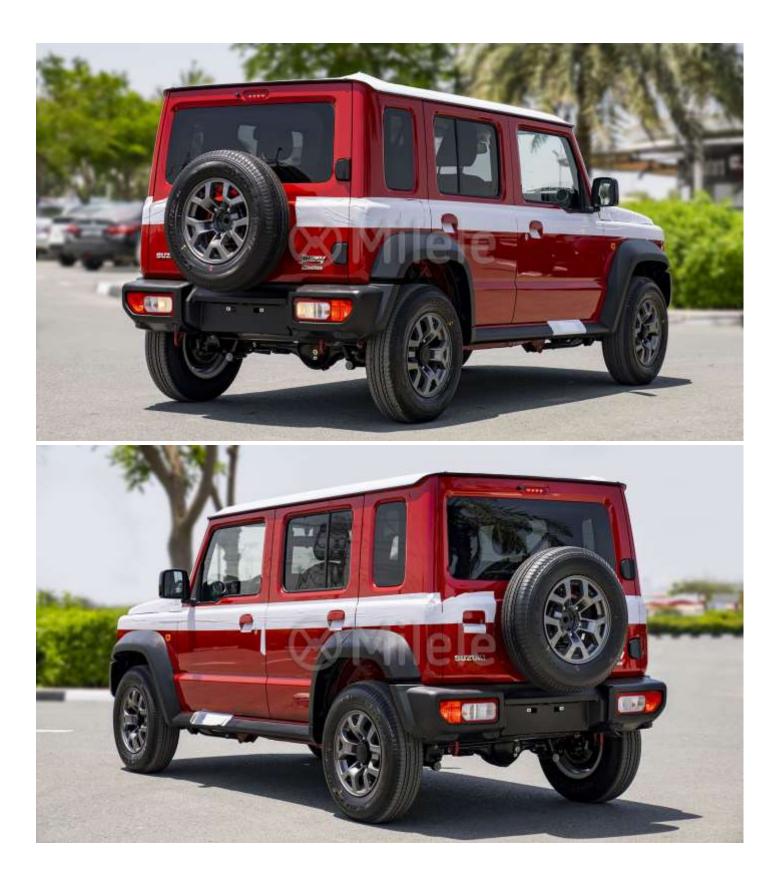

Hazard Lamp Answerback Function Auto

Front Cabin Light (3-Position) Rear Cabin Light (3-Position)

Ticket Holder Vanity Mirror

Ticket Holder Vanity Mirror Passenger's Side Rear X 2 Front X 2 Urethane Piano Black Chrome Centre Console X 1 Luggage Room X 1 Centre Console X 1

Chrome

50:50-Split Single-Folding Head Restraints X 2 Fabric





www.milele.com ()

## Safety and Security

**SRS Front Dual Airbags** SRS Side Airbags: **Curtain Airbags** Seatbelts: Front: Rear: **ISOFIX Child Seat Anchorages:** Pedal Release System: Side Impact Door Beams Parking Sensors: ABS ESP Hill Hold Control Hill Descent Control **Brake Assist Function** High Mounts Stop Lamp Immobilizer

#### Front

3-Point ELR Seatbelts X 2 3-Point ELR Seatbelts X 2 Rear X 2 Brake & Clutch

Rear







www.milele.com (







www.milele.com ()







www.milele.com ()









www.milele.com (