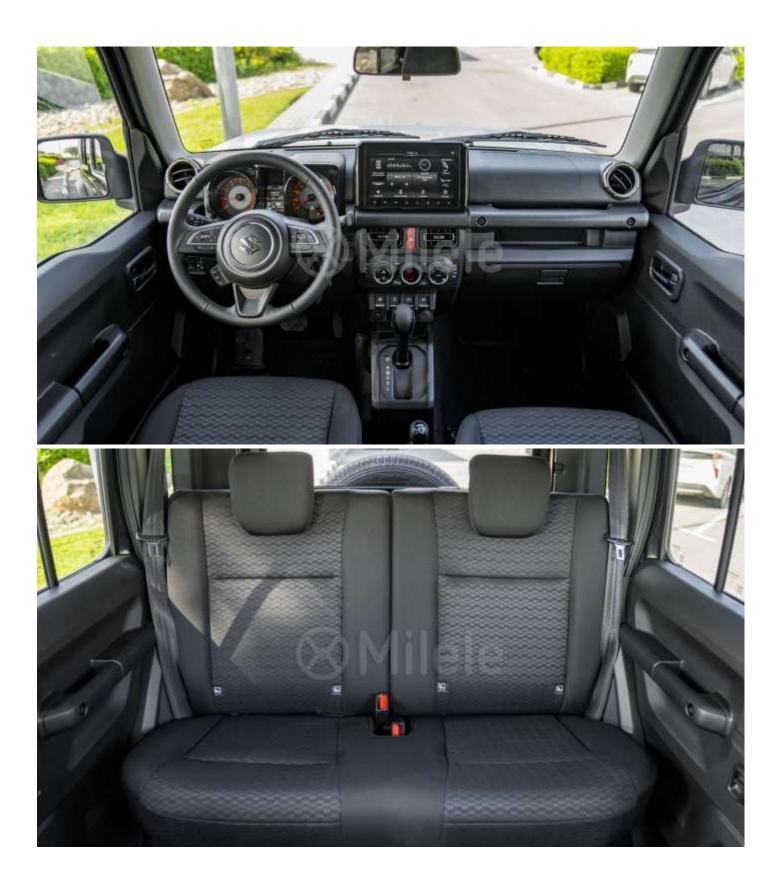

#### **Steering And Instrument Panel**

3-Spoke Steering Wheel Leather Covered Audio Controls Cruise Control Hands-Free Phone Control Tilt-Adjust Power Steering Tachometer Light-Off and Key Reminder: Driver's Seatbelt Reminder: Passenger's Seatbelt Reminder: Rear Seatbelt Reminder: Door Ajar Reminder: Low Fuel Warning: Black With Chrome Accent Material Colour

### **Driving Amenities**

Digital Clock Electric Windows (Front): Electric Windows: Central Door Locking: Remote-Control Door Locks: Air Conditioner: Heater Pollen Filter Cruise Control

### Interior

Cabin Lights: Cabin Lights: Driver's Sun Visor Cabin Lights: Cabin Lights: Passenger's Sun Visor Passenger's Sun Visor: Passenger's Sun Visor: Assist Grips: Assist Grips: Cup Holder: Shift Knob: Shift Knob: Parking Brake Release Button: 12v Interior Accessory Socket: 12v Interior Accessory Socket: USB Socket: Remote Fuel Lid Opener **Inside Door Handles:** 

# Seats

Rear Seat: Rear Seat: Seat Upholstery Material: Driver's Side (Up/Down Auto) Passenger's Side Switch On Driver's Side With Hazard Lamp Answerback Function Auto

Front Cabin Light (3-Position) Rear Cabin Light (3-Position)

Ticket Holder Vanity Mirror

Ticket Holder Vanity Mirror Passenger's Side Rear X 2 Front X 2 Urethane Piano Black Chrome Centre Console X 1 Luggage Room X 1 Centre Console X 1

Chrome

50:50-Split Single-Folding Head Restraints X 2 Fabric