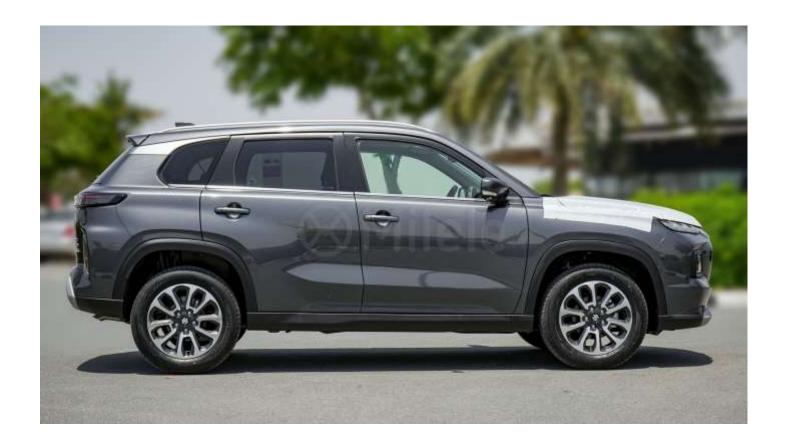

**Exterior** 

Piano Black polygonal with chrome accent Front grille

Body coloured Outside door handles

3-point signature DRLs

3-point signature LED combination lamp

17" black painted with polished surface alloy wheel

Rear LED combination lamps

Distinguished rear back lamp, turn lamp and rear reflector

Shark fin roof antenna

#### **Dimensions**

Overall length (mm): 4345 Overall width (mm): 1795 Overall height (mm): 1635 Wheelbase (mm): 2600 Minimum ground clearance (mm): 210

Tyre size (mm): 215/60R17

Tyre diameter (mm): 690