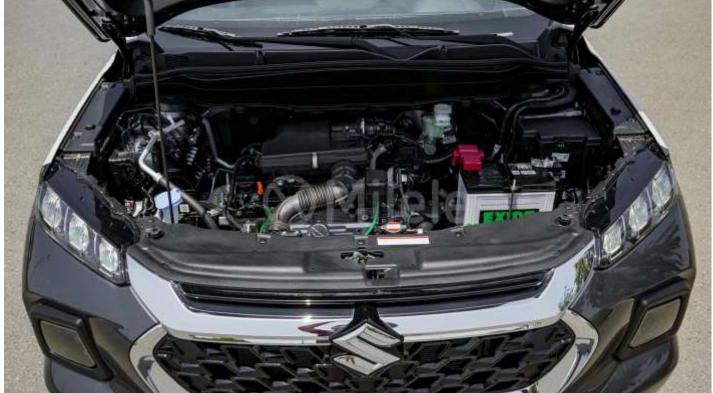

### **Engine**

Type: K15B Number of cylinders: 4 Number of valves: 16

Piston displacement: 1462 (cm)

Bore x stroke: 74.0 x 85.0 (mm)

Compression ratio: 10.5 Fuel type: Petrol

Number of doors:

Drive system: **ALLGRIP SELECT 4X4** 