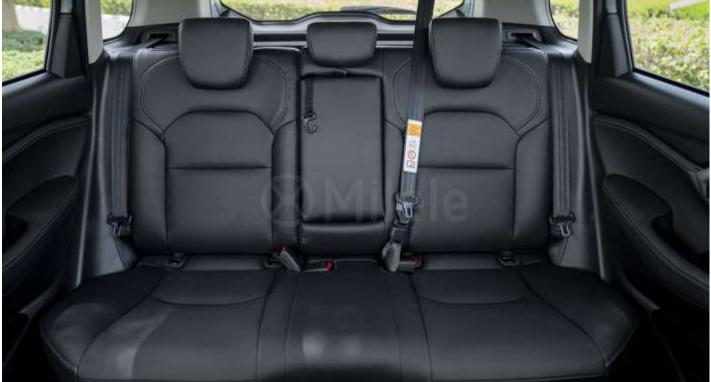

#### **Interior And Features**

High-luminant silver and piano black interior accents

Perforated synthetic black leather seats with silver stitching

Ambient lightening

Footwell lights present in front seats

Front and rear arm rest

Panoramic Sunroof

Auto AC & heater control panel

Rear AC vents