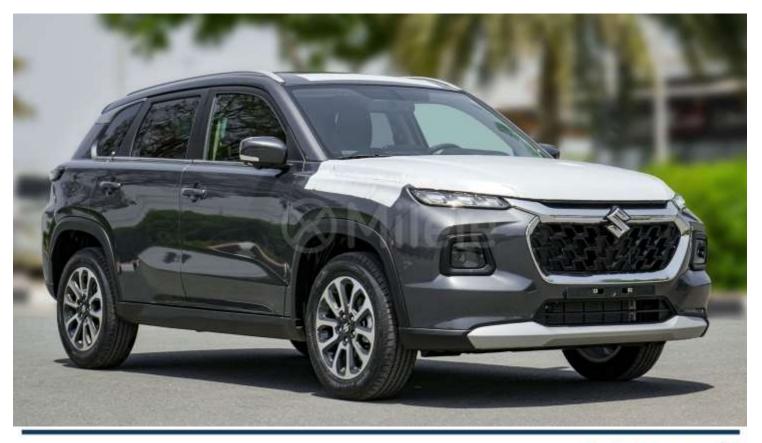

## (LHD) SUZUKI GRAND VITARA GLX 1.5P HEV AT 4X4 MY2024 - GREY

**Exterior** 

Piano Black polygonal with chrome accent Front grille

Body coloured Outside door handles

3-point signature DRLs

3-point signature LED combination lamp

17" black painted with polished surface alloy wheel

Rear LED combination lamps

Distinguished rear back lamp, turn lamp and rear reflector

Shark fin roof antenna