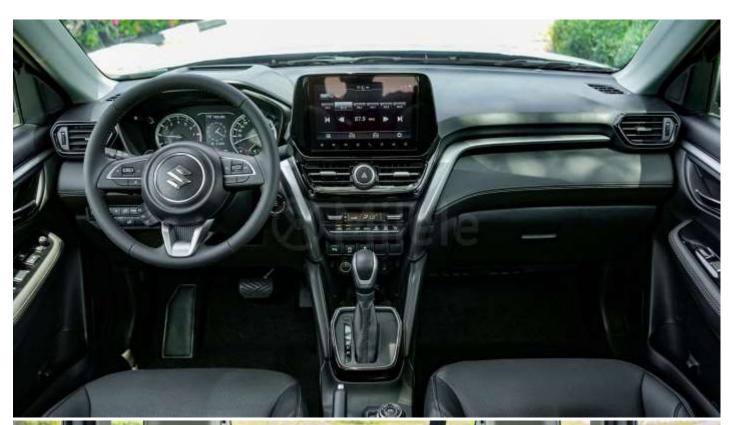

#### **Interior And Features**

High-luminant silver and piano black interior accents

Perforated synthetic black leather seats with silver stitching

Ambient lightening

Footwell lights present in front seats

Glove box light

4.2-inch colour TFT liquid crystal display

9-inch\* HD capacitive touchscreen

Heads-up Display

Apple CarPlay

**Android Auto** 

Wireless charger & USB ports

360 view camera

Front and rear arm rest

Panoramic Sunroof

Auto AC & heater control panel

Rear AC vents