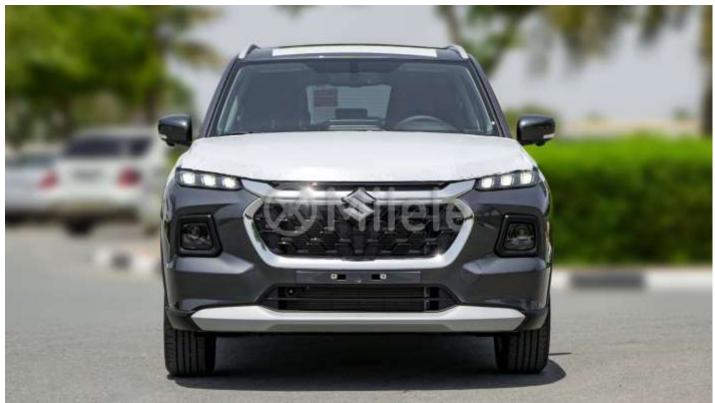

**Exterior** 

Piano Black polygonal with chrome accent Front grille

Body coloured Outside door handles

3-point signature DRLs

3-point signature LED combination lamp

17" black painted with polished surface alloy wheel