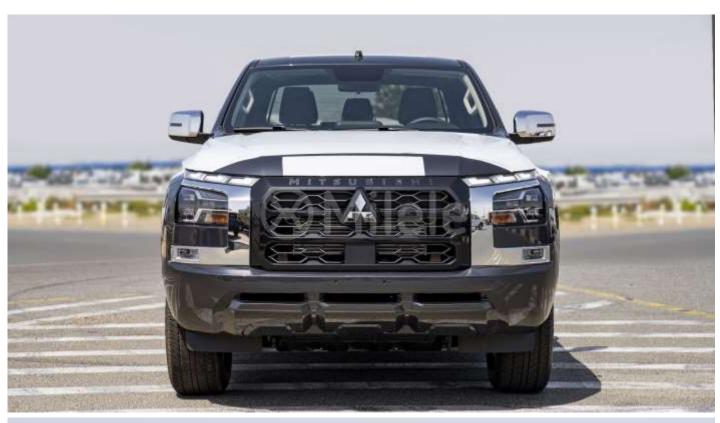

## **Exterior**

Bumper - Colour Key, with garnish (bright)
Front & rear door glass with UV ray reduction.
Side Turn lamp on fender clear lens
Front skid plate - Normal type
Front towing hook, Front tie hook down
Radiator Grille - silver
Halogen headlamp
Floor under cover Large Type
High mounts stop lamp on rear gate.