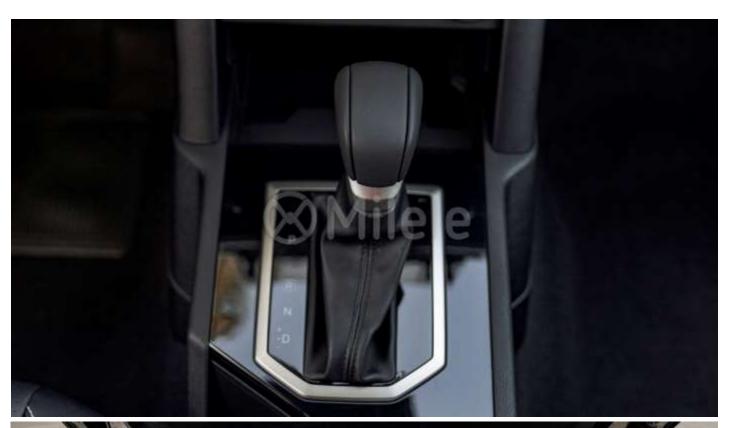

## (LHD) MITSUBISHI L200 SPORTERO DC GLS 2.4D AT 4WD MY2024 - GREY

**VEHICLE CODE: L200SPORTERODC TECHNICAL CHARACTERISTICS** 

2.4L Diesel V4 Engine: Horsepower: 133kW/3,500rpm Transmission: 6 Speed Automatic

## Interior

Airbag (Driver & Passenger) Hill Start Assist (HSA) + Trailer Stability Assist (TSA) Instrument panel centre panel - New Gloss Black

Power steering

4-spoke leather with airbag

Dial type transfer mode selector.