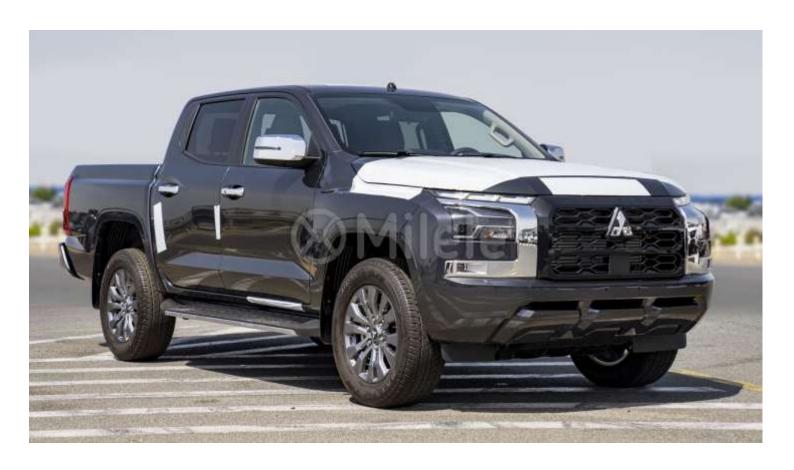

## (LHD) MITSUBISHI L200 SPORTERO DC GLS 2.4D AT 4WD MY2024 - GREY

**VEHICLE CODE: L200SPORTERODC TECHNICAL CHARACTERISTICS** 

2.4L Diesel V4 Engine: Horsepower: 133kW/3,500rpm Transmission: 6 Speed Automatic

## **Exterior**

Bumper - Colour Key, with garnish (bright)
Front & rear door glass with UV ray reduction.
Side Turn lamp on fender clear lens
Front skid plate - Normal type
Front towing hook, Front tie hook down
Radiator Grille - silver
Halogen headlamp
Floor under cover Large Type
High mounts stop lamp on rear gate.