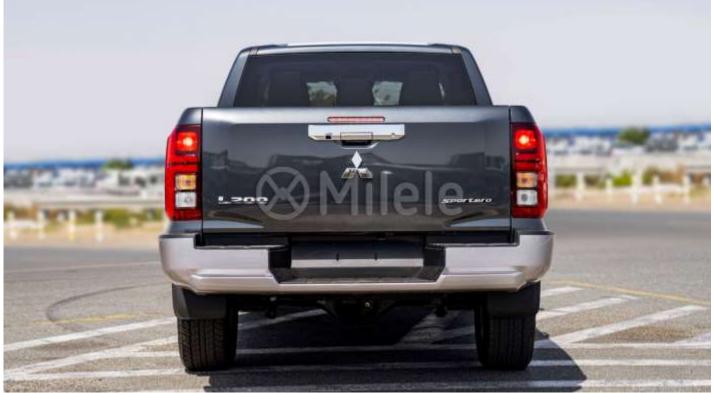

## (LHD) MITSUBISHI L200 SPORTERO DC GLS 2.4D AT 4WD MY2024 - GREY

**VEHICLE CODE: L200SPORTERODC TECHNICAL CHARACTERISTICS** 

2.4L Diesel V4 Engine: Horsepower: 133kW/3,500rpm Transmission: 6 Speed Automatic

4WD Drivetrain:

265/60R18 Wheels Type:

Fuel Type: Diesel, Capacity 75L.

**BODY** 

Number of doors: 4 doors

Seats: 5

L 5220 x W 1815 x H 1795 Dimensions:

info@milele.com (

## **Exterior**

Bumper - Colour Key, with garnish (bright)
Front & rear door glass with UV ray reduction.
Side Turn lamp on fender clear lens
Front skid plate - Normal type
Front towing hook, Front tie hook down
Radiator Grille - silver
Halogen headlamp
Floor under cover Large Type
High mounts stop lamp on rear gate.