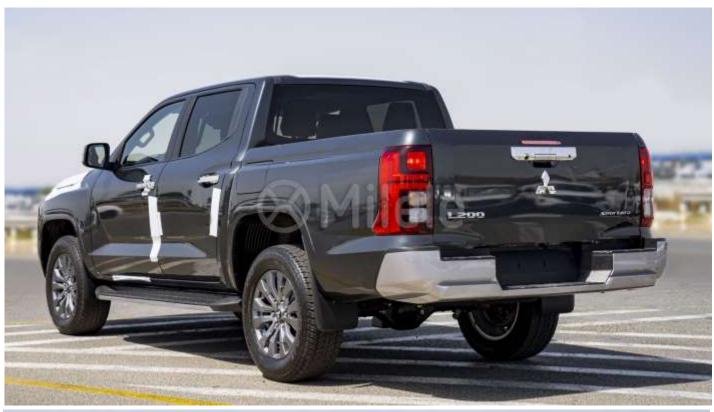

## (LHD) MITSUBISHI L200 SPORTERO DC GLS 2.4D AT 4WD MY2024 - GREY

**VEHICLE CODE: L200SPORTERODC TECHNICAL CHARACTERISTICS** 

2.4L Diesel V4 Engine: Horsepower: 133kW/3,500rpm Transmission: 6 Speed Automatic

4WD Drivetrain:

265/60R18 Wheels Type:

Fuel Type: Diesel, Capacity 75L.

**BODY** 

Number of doors: 4 doors

Seats: 5

L 5220 x W 1815 x H 1795 Dimensions:

info@milele.com (

## **Exterior**

Bumper - Colour Key, with garnish (bright)
Front & rear door glass with UV ray reduction.
Side Turn lamp on fender clear lens
Front skid plate - Normal type
Front towing hook, Front tie hook down
Radiator Grille - silver
Halogen headlamp
Floor under cover Large Type
High mounts stop lamp on rear gate.