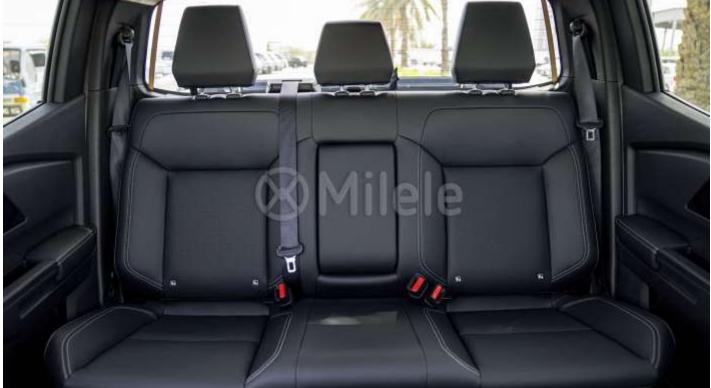

## Interior

Airbag (Driver & Passenger) Hill Start Assist (HSA) + Trailer Stability Assist (TSA) Instrument panel centre panel - New Gloss Black

Power steering

4-spoke leather with airbag

Dial type transfer mode selector.