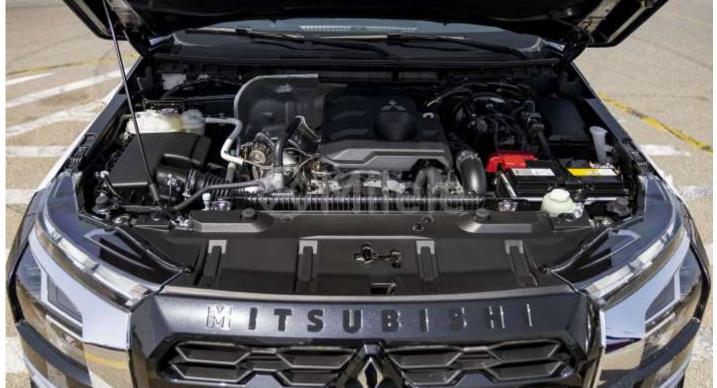

## (LHD) MITSUBISHI L200 SPORTERO DC GLS 2.4D AT 4WD MY2024 - GREY

**VEHICLE CODE: L200SPORTERODC TECHNICAL CHARACTERISTICS** 

2.4L Diesel V4 Engine: Horsepower: 133kW/3,500rpm Transmission: 6 Speed Automatic