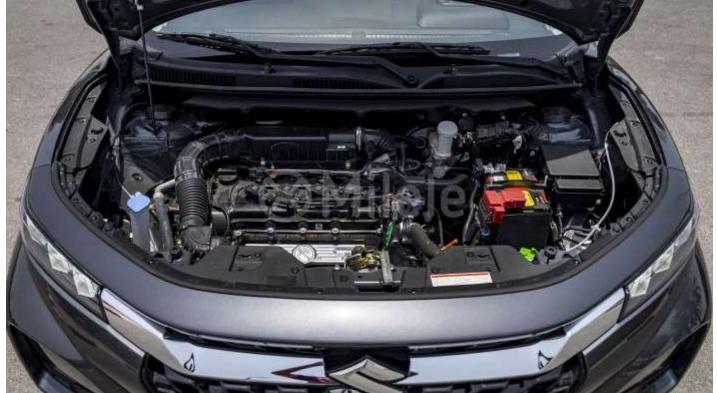

## (LHD) SUZUKI FRONX GLX 1.5P AT MY2025 - GREY METALLIC

**VEHICLE CODE: FRONX1.5P\_1** 

**TECHNICAL FEATURES** 

**Engine** 

Engine Type: K15 Petrol Valve System: DOHC Engine Capacity (cc): 1462
Bore x Stroke (mm): 74 X 85

Max. Power (PS/rpm): 104.6 PS@6000 rpm

Max. Torque (Nm/rpm): 138/4400

Fuel Tank Capacity (L): 37
Emission Standard: BSVI

**Drivetrain** 

Drive System: FWD Transmission: 6AT