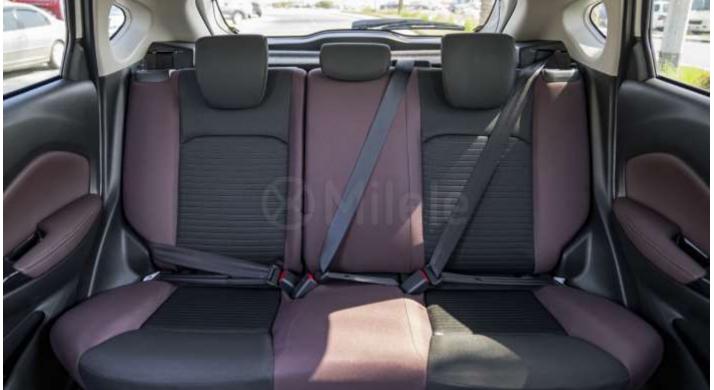

**Brakes** 

Front Brakes: Ventilated Disc

Rear Brakes: Drum

Suspension

Front Suspension: McPherson **Torsion Beam** Rear Suspension:

**Additional Features** 

Led Headlamps **ABS** Led Fog Lamps **ESP** 

MP3 Audio + Bluetooth Cruise Control Reverse Camera **Steering Controls RR Praking Sensors** Power Windows: 4 Leather Steering Wheel