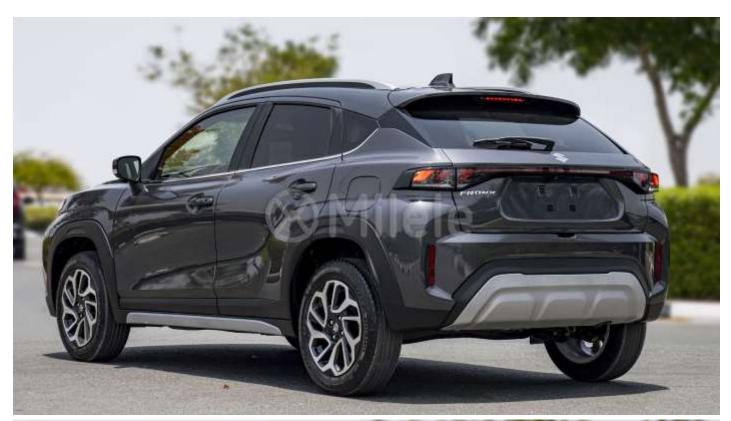

## (LHD) SUZUKI FRONX GLX 1.5P AT MY2025 - GREY METALLIC

**VEHICLE CODE: FRONX1.5P\_1** 

**TECHNICAL FEATURES** 

**Engine** 

Engine Type: K15 Petrol Valve System: DOHC Engine Capacity (cc): 1462
Bore x Stroke (mm): 74 X 85