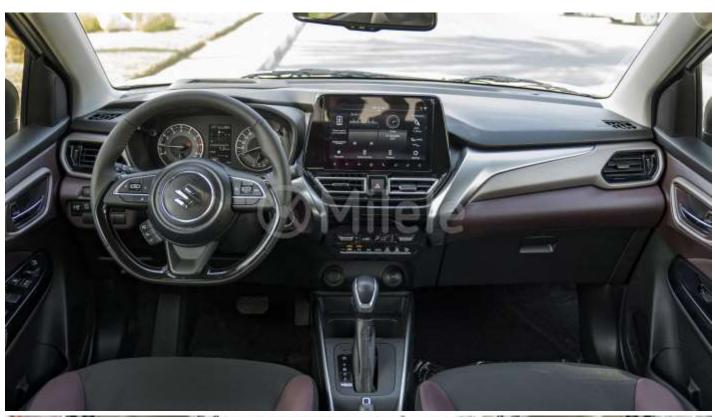

4.2" Multi Information Display Auto AC

Headsup display Diamond Cut Alloy wheels

Camera: 360 Camera **Highstop Tail Lamp Keyless Entry** 

**Push Start** Apple CARPLAY Auto Diming IRVM Android Auto Power Folding ORVM Wireless Charging Power Adjust ORVM

RR AC Vents

FR Handrest Storage

Tilt and Telescopic Steering Adjusment

www.milele.com

www.milele.com @

www.milele.com @