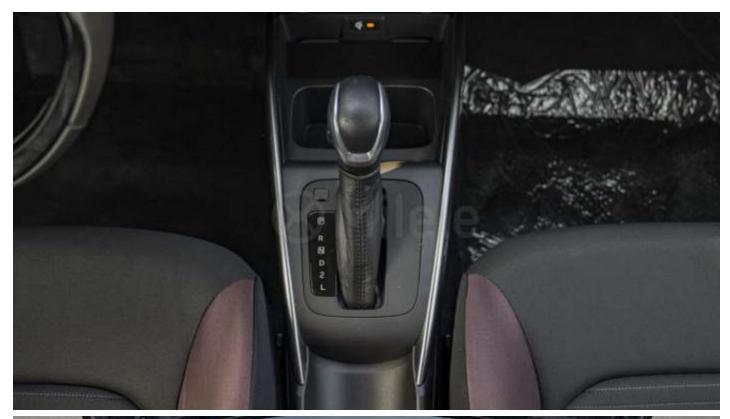

## www.milele.com @

**Dimensions** 

Length (mm): 3995 Width(mm): 1765 1550 Height(mm): Wheelbase(mm): 1520 1009 Boot Space(L): Turning Radius (M): 4.8 Seating Capacity: 5 GVW (kg): 1480

Tyre Size: 195/55 R16 Alloy