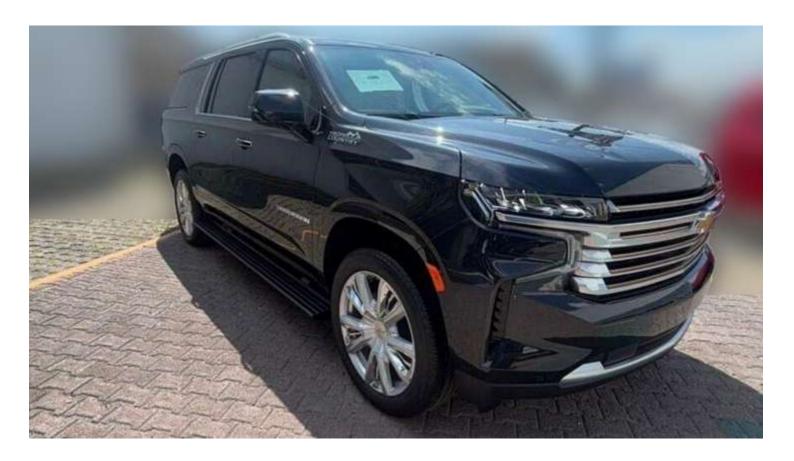

### (LHD) CHEVROLET SUBURBAN 6.2D AT MY2025

**VEHICLE CODE: TECHNICAL FEATURES** 

**ENGINE** 

Engine: 6.2-liter EcoTec3 V8

420 hp Horsepower: Torque: 460 lb-ft

Transmission: 10-speed automatic

Rear-wheel drive (standard); Four-wheel drive Drivetrain:

#### www.milele.com

**Main Features:** 

Suspension: Magnetic Ride Control

Provides enhanced rear visibility Rear Camera Mirror:

Audio System: 17.7" diagonal advanced color LCD display with Google built-in

compatibility, including navigation and personalized profiles

Front bucket seats with available configurations for up to nine passengers Seating:

### **Special Features:**

Performance Upgrade Package Brembo Brake Upgrade Air Ride Adaptive Suspension Hands-Free Driving