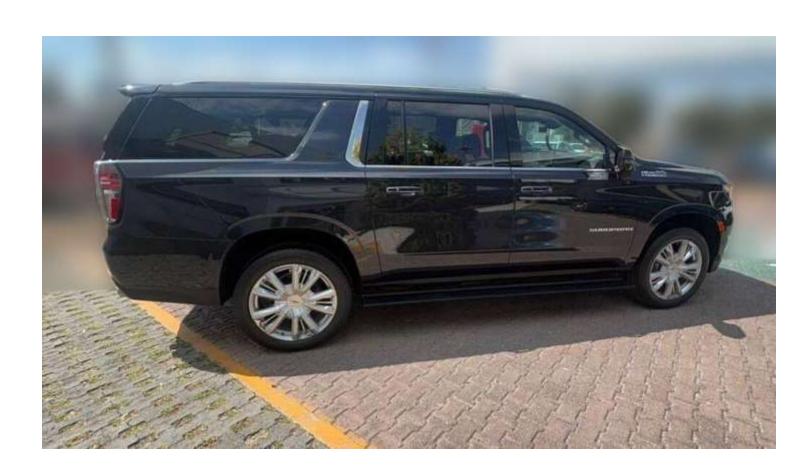

### (LHD) CHEVROLET SUBURBAN 6.2D AT MY2025

**VEHICLE CODE: TECHNICAL FEATURES** 

**ENGINE** 

Engine: 6.2-liter EcoTec3 V8

420 hp Horsepower: Torque: 460 lb-ft

Transmission: 10-speed automatic

Rear-wheel drive (standard); Four-wheel drive Drivetrain:

#### www.milele.com

**Main Features:** 

Suspension: Magnetic Ride Control

Provides enhanced rear visibility Rear Camera Mirror:

Audio System: 17.7" diagonal advanced color LCD display with Google built-in

compatibility, including navigation and personalized profiles

Front bucket seats with available configurations for up to nine passengers Seating:

### **Special Features:**

Performance Upgrade Package Brembo Brake Upgrade Air Ride Adaptive Suspension Hands-Free Driving