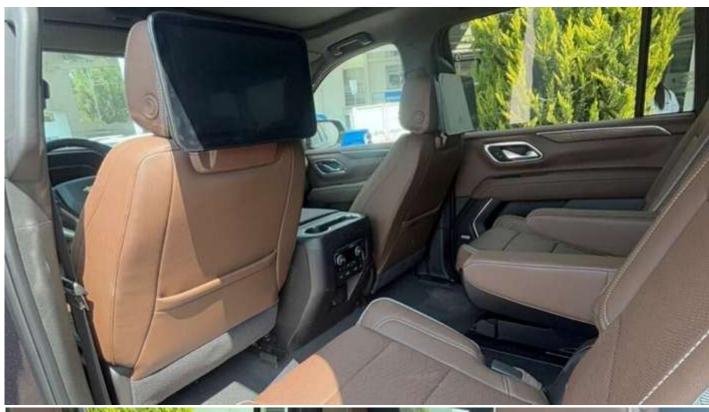

compatibility, including navigation and personalized profiles

Front bucket seats with available configurations for up to nine passengers Seating: