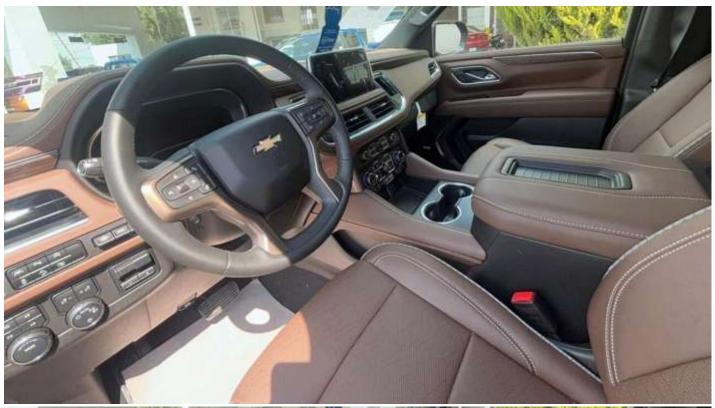

#### www.milele.com

**Main Features:** 

Suspension: Magnetic Ride Control

Provides enhanced rear visibility Rear Camera Mirror:

Audio System: 17.7" diagonal advanced color LCD display with Google built-in

compatibility, including navigation and personalized profiles

Front bucket seats with available configurations for up to nine passengers Seating: