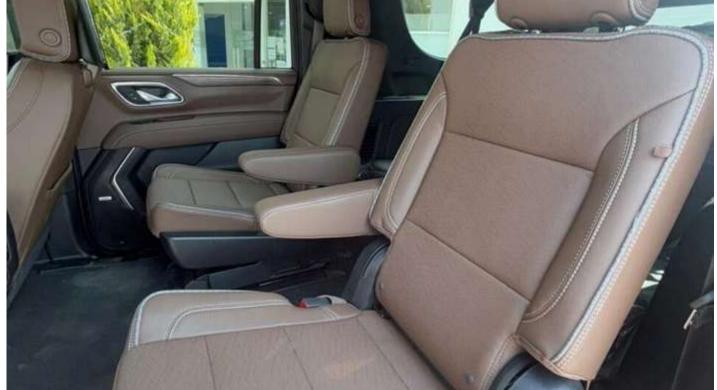

compatibility, including navigation and personalized profiles

Front bucket seats with available configurations for up to nine passengers Seating: