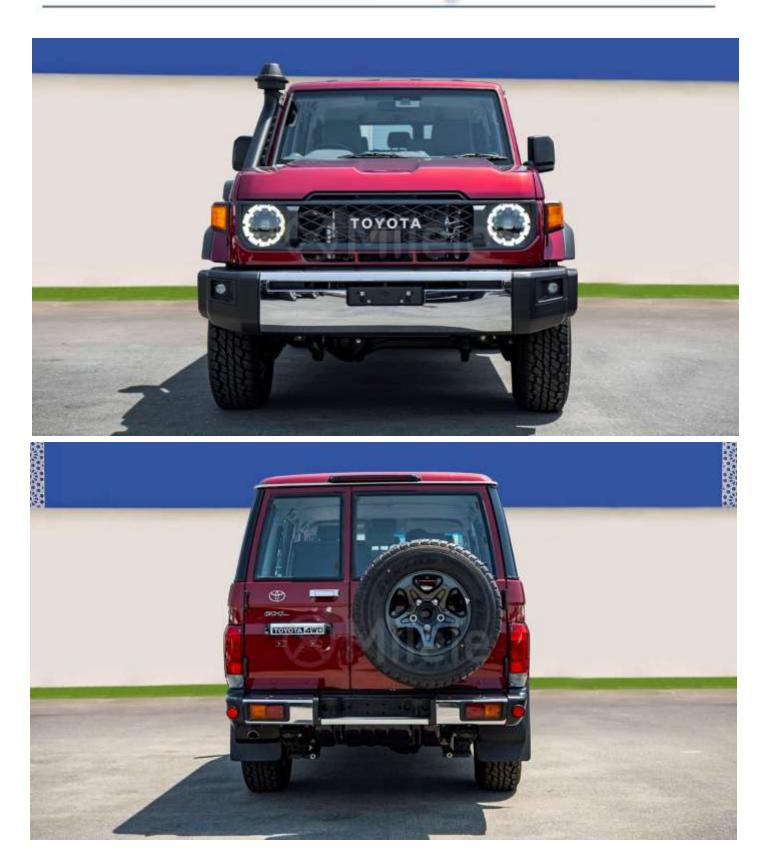

------|
| Engine Type:         | Cylinder In Line |
| Fuel Type:           | Diesel           |
| Displacement (Cc):   | 2755             |
| Max Power Kw/Rpm:    | 150/3000-3400    |
| Max Power HP/Rpm:    | 204/3000-3400    |
| Max Torque Nm:       | 500/1600-2800    |

## BODY

| Body style:      | Station Wagon |
|------------------|---------------|
| Number of doors: | 5             |







www.milele.com ()

#### Interior

AUX audio in Air conditioning Alarm

### Exterior

Off-road kit Performance tyres Premium paint Roof rack

## Safety

4WD LED headlights Xenon headlights

## **Comfort & Convenience**

Navigation system Power locks Tinted windows Parking sensor front Phone set

# Infotainment

Bluetooth system USB & Auxillary Cable





www.milele.com ()







www.milele.com ()





www.milele.com ()







www.milele.com ()