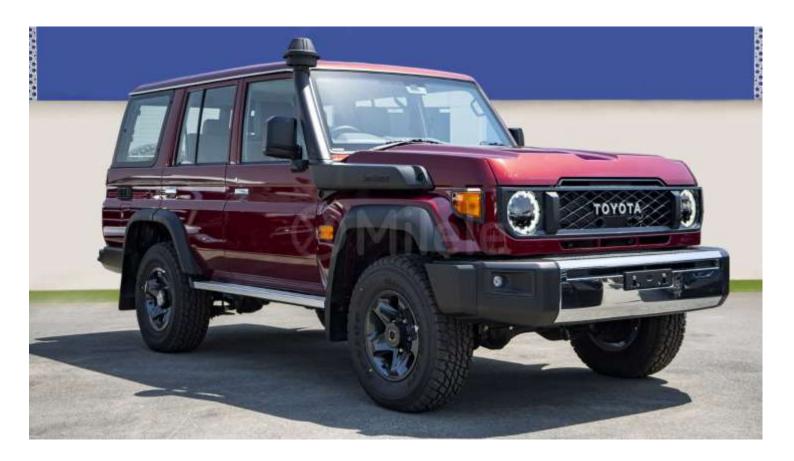

# (RHD) TOYOTA LAND CRUISER LC76 2.8D MY2025 - RED

## BODY

| Body style:      | Station Wagon |
|------------------|---------------|
| Number of doors: | 5             |

www.milele.com ()