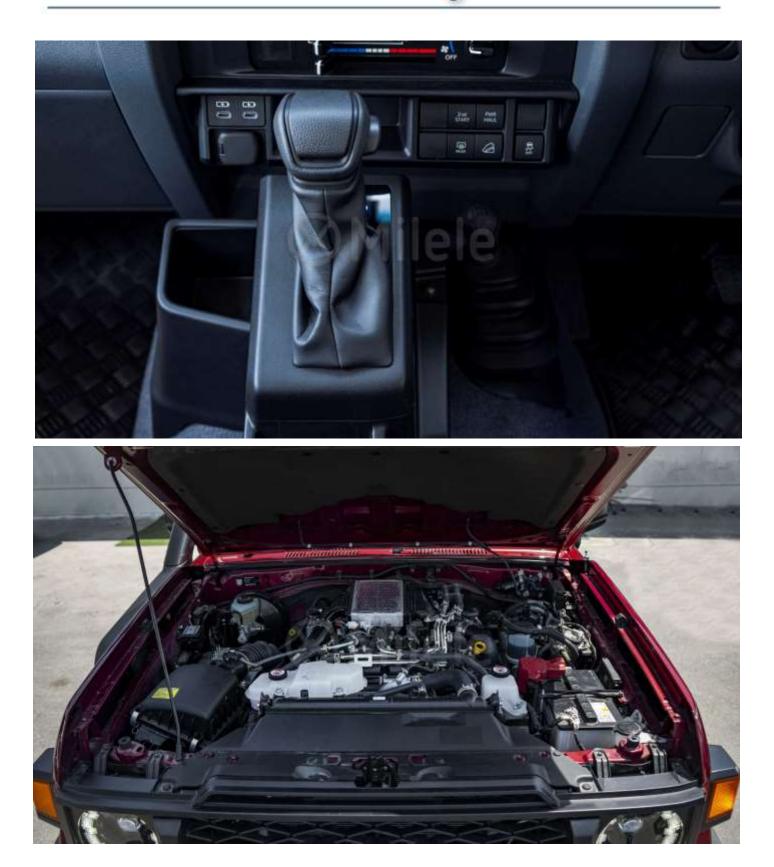

## ENGINE

| Number Of Cylinders: | 4                |
|----------------------|------------------|
| Engine Type:         | Cylinder In Line |
| Fuel Type:           | Diesel           |
| Displacement (Cc):   | 2755             |
| Max Power Kw/Rpm:    | 150/3000-3400    |
| Max Power HP/Rpm:    | 204/3000-3400    |
| Max Torque Nm:       | 500/1600-2800    |

#### Interior

AUX audio in Air conditioning Alarm