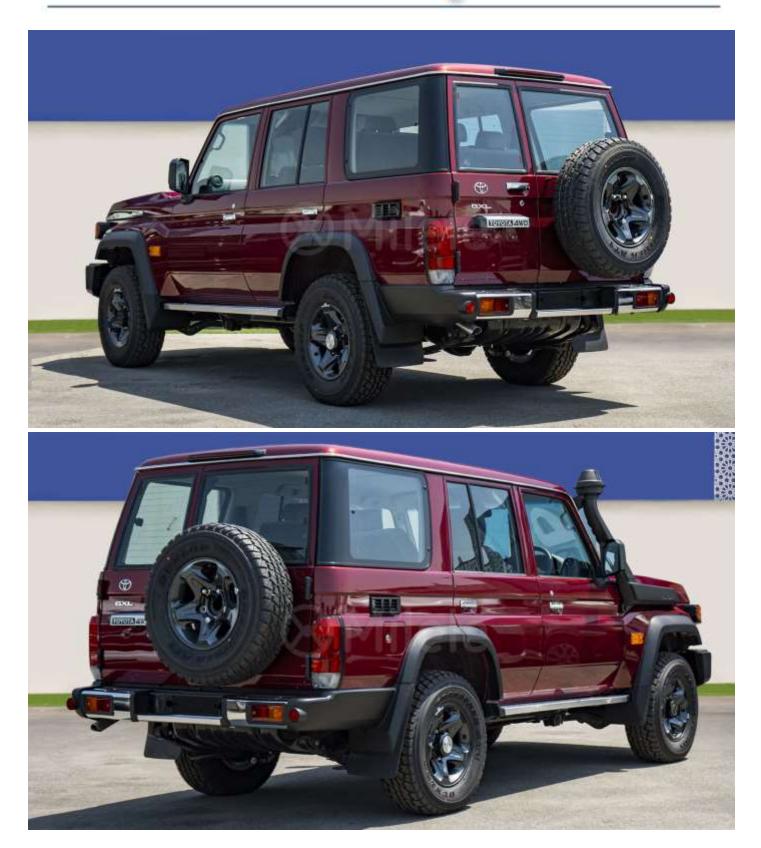

## BODY

| Body style:      | Station Wagon |
|------------------|---------------|
| Number of doors: | 5             |

www.milele.com ()

### Exterior

Off-road kit Performance tyres Premium paint Roof rack