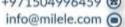

Exterior / Body

**Body Class:** Sport Utility Vehicle (SUV)/Multi-Purpose Vehicle (MPV)

Doors:

#### **Exterior / Dimension**

Gross Vehicle Weight Rating From: Class 2F: 7,001 - 8,000 lb (3,175 - 3,629 kg)
Gross Vehicle Weight Rating To: Class 2F: 7,001 - 8,000 lb (3,175 - 3,629 kg)