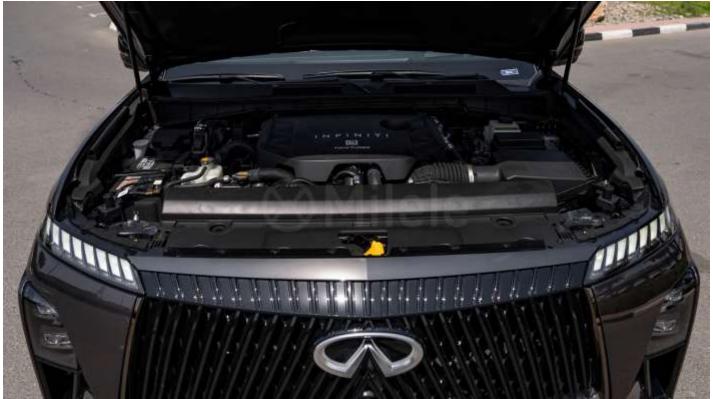

# (LHD) INFINITI QX80 AUTOGRAPH 3.5P AT 4WD MY2025 - GREY

VEHICLE CODE: LQX803.5P\_2

**TECHNICAL FEATURES** 

**Engine:** 

Displacement (CC): 3500

Displacement (CI): 213.58310433156

3.5 Displacement (L): Fuel Type - Primary: Gasoline