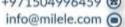

#### **Active Safety System**

Anti-lock Braking System (ABS)

#### **Passive Safety System**

Seat Belt Type: Manual

Other Restraint System Info: Front: 3-Point Manual Belts / Far Side Air Bag,

2nd Row: 3-Point Manual Belts (Outboard),

3rd Row: 3-Point Manual Belts (Outboard & Center)

#### Passive Safety System / Air Bag Location

Curtain Air Bag Locations: 1st and 2nd and 3rd Rows

Front Air Bag Locations: 1st Row (Driver and Passenger)
Knee Air Bag Locations: 1st Row (Driver and Passenger)
Side Air Bag Locations: 1st Row (Driver and Passenger)