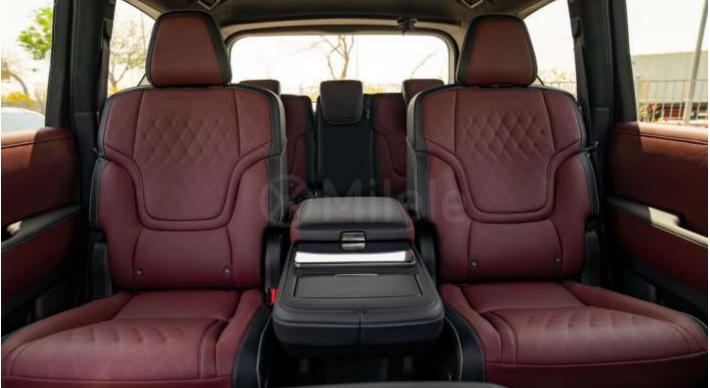

#### **Passive Safety System**

Seat Belt Type: Manual

Other Restraint System Info: Front: 3-Point Manual Belts / Far Side Air Bag,

2nd Row: 3-Point Manual Belts (Outboard),

3rd Row: 3-Point Manual Belts (Outboard & Center)

#### Passive Safety System / Air Bag Location

Curtain Air Bag Locations: 1st and 2nd and 3rd Rows

Front Air Bag Locations: 1st Row (Driver and Passenger)
Knee Air Bag Locations: 1st Row (Driver and Passenger)
Side Air Bag Locations: 1st Row (Driver and Passenger)