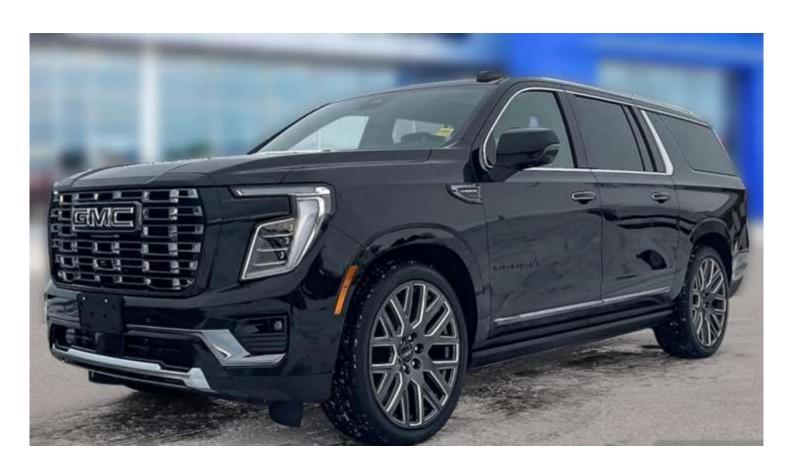

# (LHD) GMC YUKON XL DENALI ULTIMATE 4WD 6.2P AT MY2025

**VEHICLE CODE: LYUKON6.2P\_4 TECHNICAL FEATURES** 

Intellibeam Auto High Beam

Safety Alert Seat

Teen Driver Mode

**HD Surround Vision** 

Rear Pedestrian Alert

Theft Deterrent System

Onyx Black, 22-Inch Wheels

Power Retractable Assist Steps with Perimeter Lighting