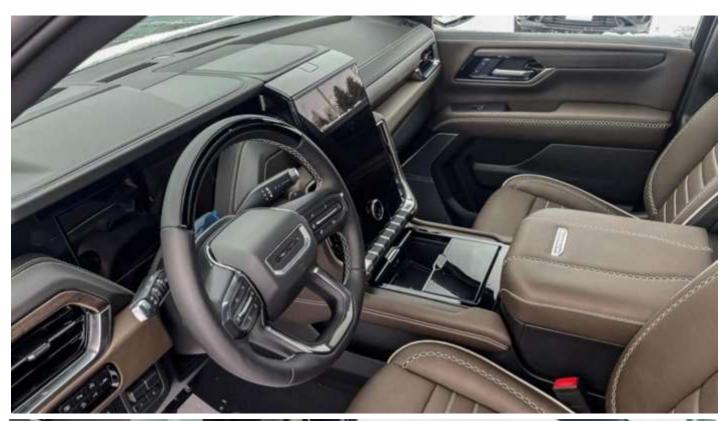

#### Interior & Technology

Super Cruise (TM)

Rear Camera Mirror W/ Washer

Advanced Security Package

Head-Up Display

16.8" Diag. Colour Touchscreen

GMC Premium Infotainment System W/Google Built-In Compatibility

Rear Seat Media System W/Dual Rear Seat-Mounted Screens

16-Way Power Front Seats

**Heated Steering Wheel** 

Power-Sliding Centre Floor Console

Adaptive Cruise Control

Power Release Second Row Bucket Seats

Memory Settings

Recalls 2 Presets for Power Driver Seat

**Outside Rearview Mirrors** 

Tilt/Telescopic Strg Column

Heated/Ventilated Driver and Front Passenger Bucket Seats

**Heated Second Row Seats** 

Power Folding Third Row 60/40 Split-Bench Seats

Power Tilt/Telescoping Steering Column

Wireless Phone Charging