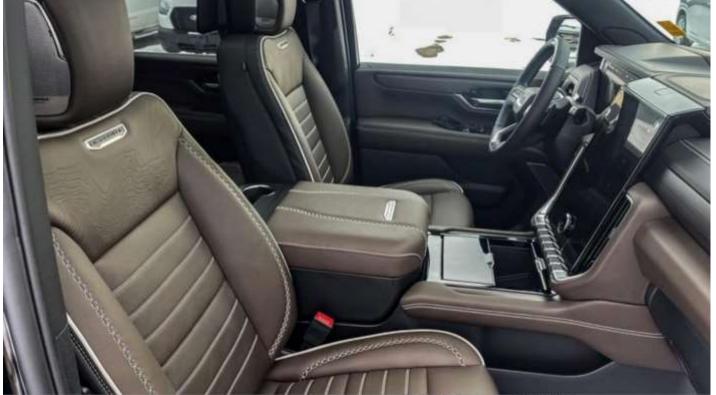

Rear Seat Media System W/Dual Rear Seat-Mounted Screens

16-Way Power Front Seats

**Heated Steering Wheel** 

Power-Sliding Centre Floor Console

Adaptive Cruise Control

Power Release Second Row Bucket Seats

Memory Settings

Recalls 2 Presets for Power Driver Seat

**Outside Rearview Mirrors** 

Tilt/Telescopic Strg Column

Heated/Ventilated Driver and Front Passenger Bucket Seats

**Heated Second Row Seats** 

Power Folding Third Row 60/40 Split-Bench Seats