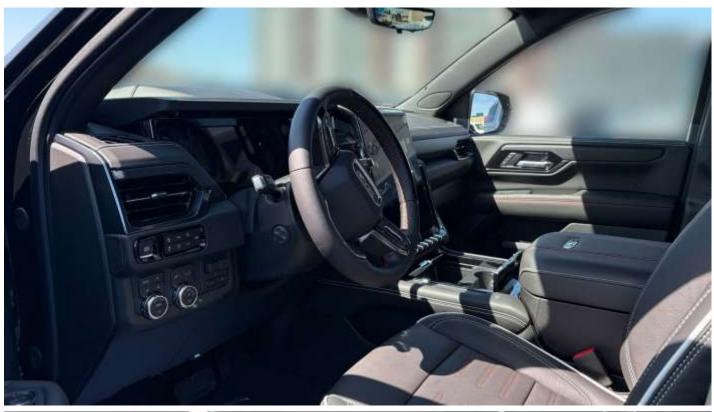

## **Technology and Connectivity:**

16.8-inch diagonal advanced color LCD display with Google built-in compatibility Bose Performance Series CenterPoint Surround 18-speaker audio system Wireless Apple CarPlay and Wireless Android Auto capability Rear Seat Media System with dual 12.6-inch high-definition screens Night Vision system to enhance low-light visibility

#### **Additional Features:**

Four-corner Air Ride Adaptive Suspension for improved ride quality and off-road capability Obsidian Rush full-grain leather seating surfaces with 18-speaker Bose audio system