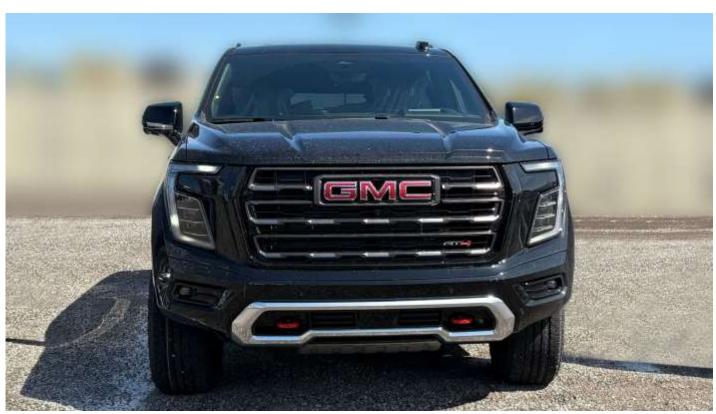

#### **Exterior Features:**

20-inch machined and painted Talos Bronze Metallic wheels with all-terrain tires.

LED headlamps and tail lamps with animated lighting.

Front fascia designed for high approach angles, complemented by skid plates and red recovery hooks.

Power-retractable assist steps with LED perimeter lighting.