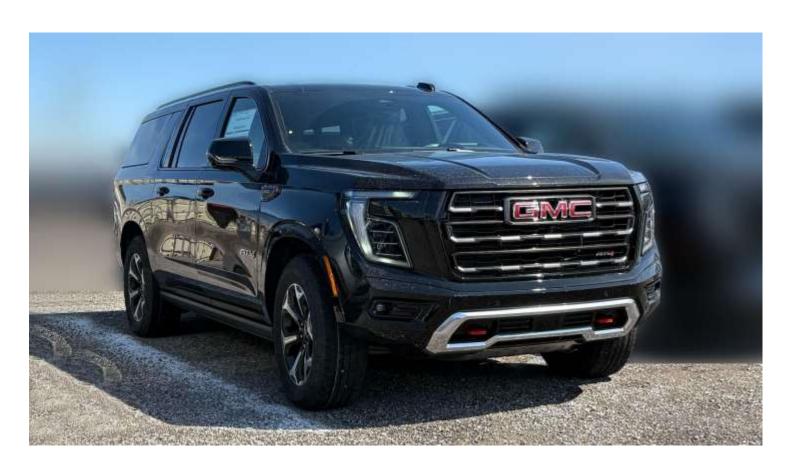

## (LHD) GMC YUKON XL AT4 ULTIMATE 6.2P AT MY2025

#### **Exterior Features:**

20-inch machined and painted Talos Bronze Metallic wheels with all-terrain tires.

LED headlamps and tail lamps with animated lighting.

Front fascia designed for high approach angles, complemented by skid plates and red recovery hooks.