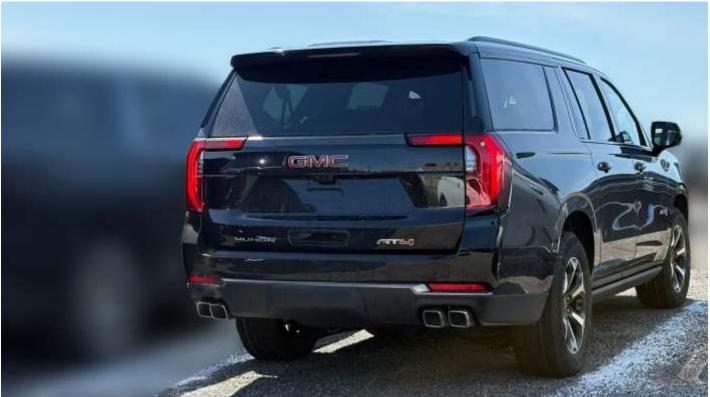

#### **Exterior Features:**

20-inch machined and painted Talos Bronze Metallic wheels with all-terrain tires.

LED headlamps and tail lamps with animated lighting.

Front fascia designed for high approach angles, complemented by skid plates and red recovery hooks.