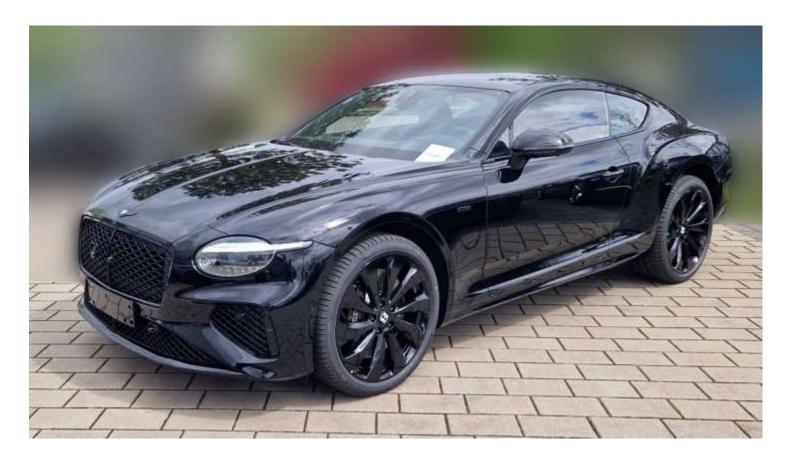

www.milele.com ()

# (RHD) BENTLY CONTINENTAL GT FACE LIFT EDITION 4.0P AT MY2025

# VEHICLE CODE: TECHNICAL FEATURES

#### Engine

Engine: 4.0-litre twin-turbocharged V8 petrol engine Electric Motor: Permanent-magnet synchronous motor Combined Output: 771 bhp (782 PS) Torque: 1,000 Nm (738 lb-ft)

#### Transmission

Transmission: 8-speed dual-clutch automatic Drivetrain: All-wheel drive 0–60 mph: 3.1 seconds Top Speed: 208 mph (335 km/h)







www.milele.com ()

# Dynamics

Suspension: Adaptive air suspension with 48V active anti-roll control Steering: All-wheel steering Brakes: Carbon-ceramic discs Weight Distribution: 49:51 (front:rear)

## **Technology & Infotainment**

Infotainment Display: 12.3-inch touchscreen with Apple CarPlay and Android Auto Instrument Cluster: Fully digital 12.3-inch display Optional Features: Rotating display with analogue gauges Audio System: Premium sound system

## **Dimensions & Capacity**

Seating Capacity: 4 passengers Cargo Volume: 9.2 cubic feet Curb Weight: Approximately 5,421 pounds (2,459 kg)