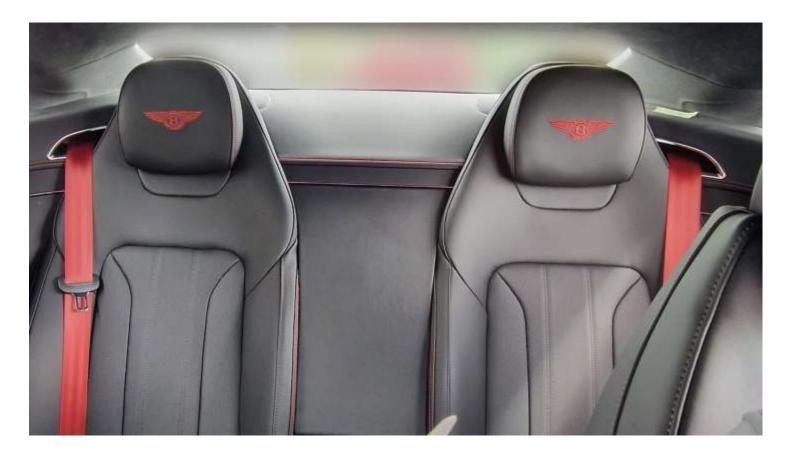

## **Dimensions & Capacity**

Seating Capacity: 4 passengers Cargo Volume: 9.2 cubic feet Curb Weight: Approximately 5,421 pounds (2,459 kg)