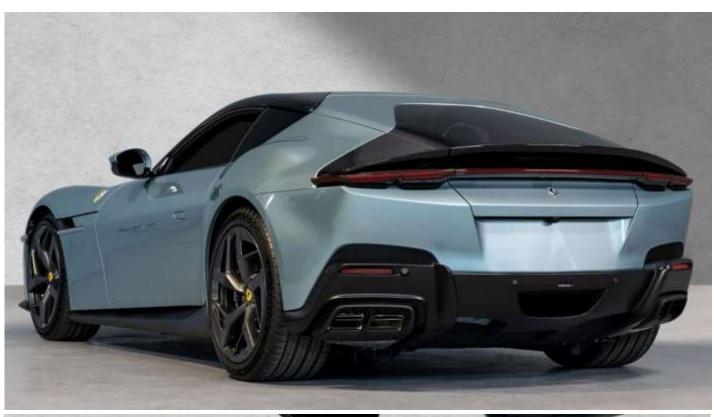

Capacity: 92 L

**Brakes and Tires:** 

Brakes: Carbon-ceramic, 398 mm front, 360 mm rear

Tires: Michelin Pilot Sport S5, Goodyear Eagle F1 SuperSport, 21-inch wheels

**Interior Features: Dual Cockpit Layout** 

Digital Displays: with a 15.6-inch driver display, a 10.25-inch central touchscreen,

and an 8.8-inch passenger display

Connectivity: Wireless Apple CarPlay and Android Auto

Premium Audio: Optional 15-speaker Burmester sound system with 1,600W =

**Comfort Features:** Ventilated massage seats Seating: 2-passenger capacity

**Exterior Features:** 

Design: Ferrari 365 GTB/4 Daytona-inspired, black hood band

Aerodynamic Elements: Active aerodynamics, including adjustable flaps and a 25-mm

Lighting: Equipped with wraparound headlights and taillights











www.milele.com @