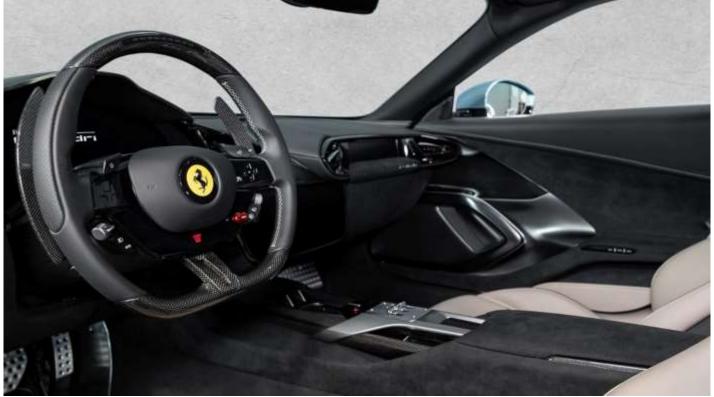

Fuel Tank Capacity: 92 L

**Brakes and Tires:** 

Brakes: Carbon-ceramic, 398 mm front, 360 mm rear

Tires: Michelin Pilot Sport S5, Goodyear Eagle F1 SuperSport, 21-inch wheels

**Interior Features: Dual Cockpit Layout** 

Digital Displays: with a 15.6-inch driver display, a 10.25-inch central touchscreen,

and an 8.8-inch passenger display

Connectivity: Wireless Apple CarPlay and Android Auto

Premium Audio: Optional 15-speaker Burmester sound system with 1,600W =

**Comfort Features:** Ventilated massage seats Seating: 2-passenger capacity

**Exterior Features:** 

Design: Ferrari 365 GTB/4 Daytona-inspired, black hood band

Aerodynamic Elements: Active aerodynamics, including adjustable flaps and a 25-mm