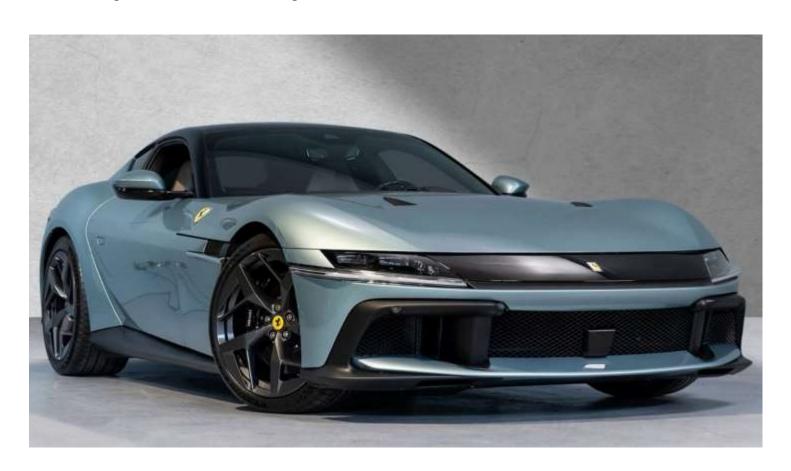

**Comfort Features:** Ventilated massage seats Seating: 2-passenger capacity

**Exterior Features:** 

Design: Ferrari 365 GTB/4 Daytona-inspired, black hood band

Aerodynamic Elements: Active aerodynamics, including adjustable flaps and a 25-mm

Lighting: Equipped with wraparound headlights and taillights

www.milele.com @