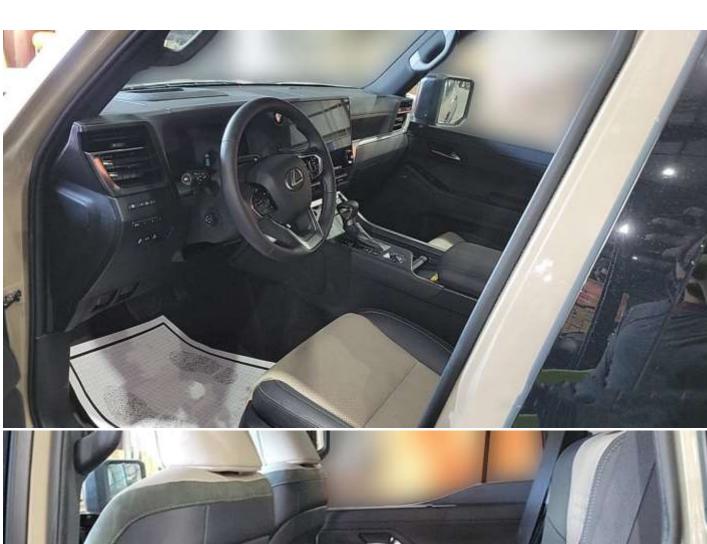

## **Dimensions and Capacities**

Width: 78.0 inches Height: 75.6 inches Wheelbase: 112.2 inches Ground Clearance: 8.7 inches

**Interior Features:** 

Infotainment System: 14-inch touchscreen display with Lexus Interface

Wireless Apple CarPlay® and Android Auto™ integration Connectivity: Audio System: 21-speaker Mark Levinson® premium sound system Climate Control: Moisturizing system to enhance cabin comfort

**Exterior Features:** 