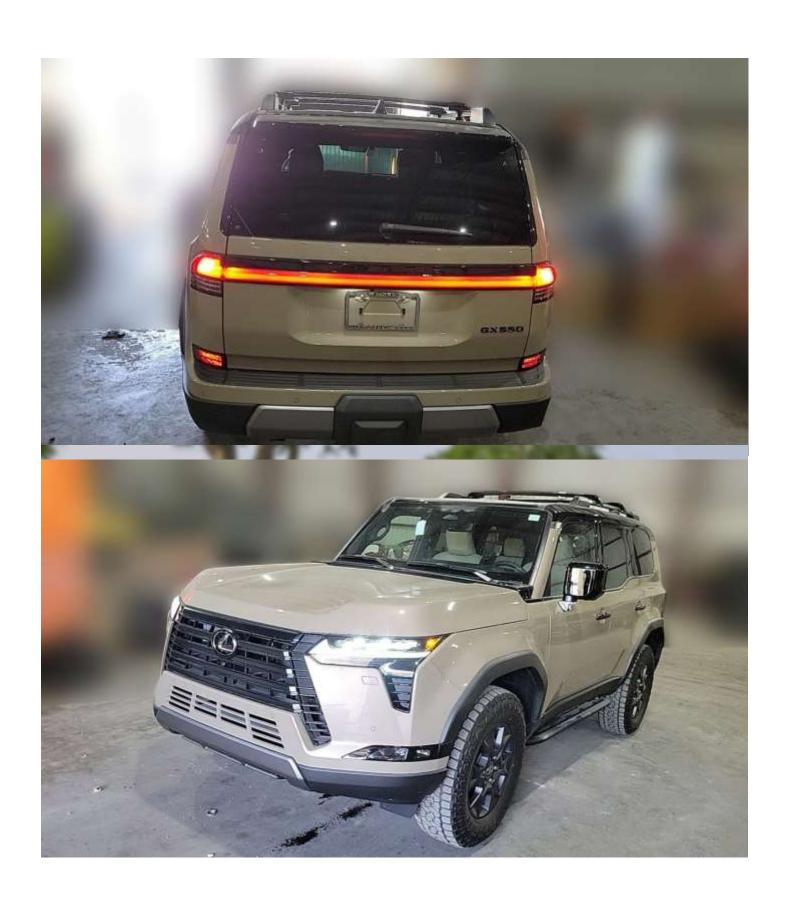

Wheels: 18-inch wheels with 33-inch all-terrain tires

Lighting: Full LED headlamps and taillamps

**Roof Rails** 

**Off-Road Capabilities:** 

Suspension: Adaptive Variable Suspension with Electronic Kinetic