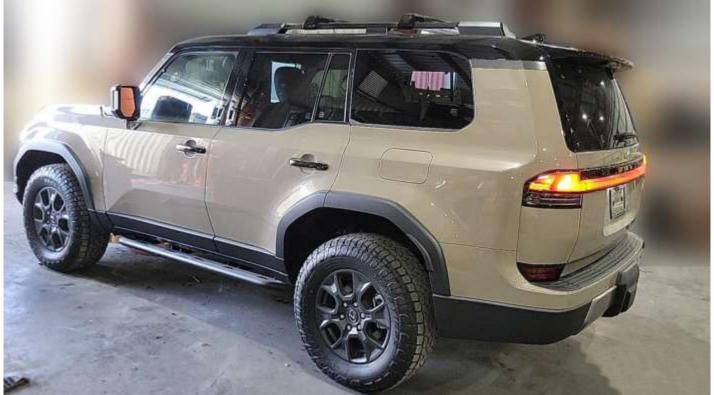

Wheels: 18-inch wheels with 33-inch all-terrain tires

Lighting: Full LED headlamps and taillamps

**Roof Rails** 

**Off-Road Capabilities:** 

Suspension: Adaptive Variable Suspension with Electronic Kinetic