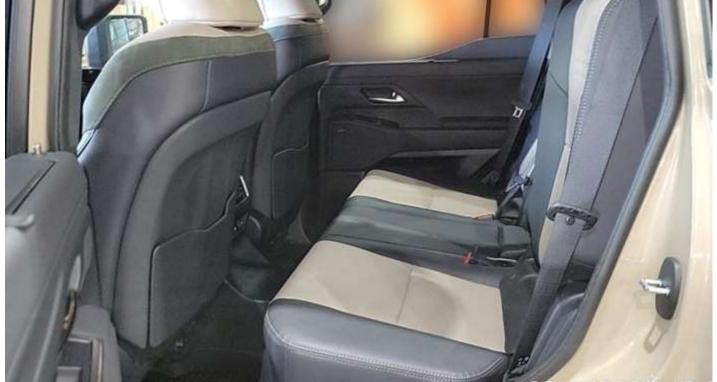

## **Dimensions and Capacities**

Width: 78.0 inches Height: 75.6 inches Wheelbase: 112.2 inches Ground Clearance: 8.7 inches

**Interior Features:** 

Infotainment System: 14-inch touchscreen display with Lexus Interface