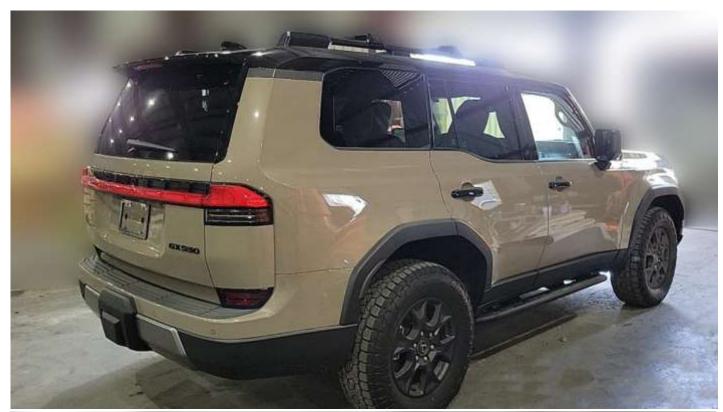

Wheels: 18-inch wheels with 33-inch all-terrain tires

Lighting: Full LED headlamps and taillamps

**Roof Rails** 

**Off-Road Capabilities:** 

Suspension: Adaptive Variable Suspension with Electronic Kinetic