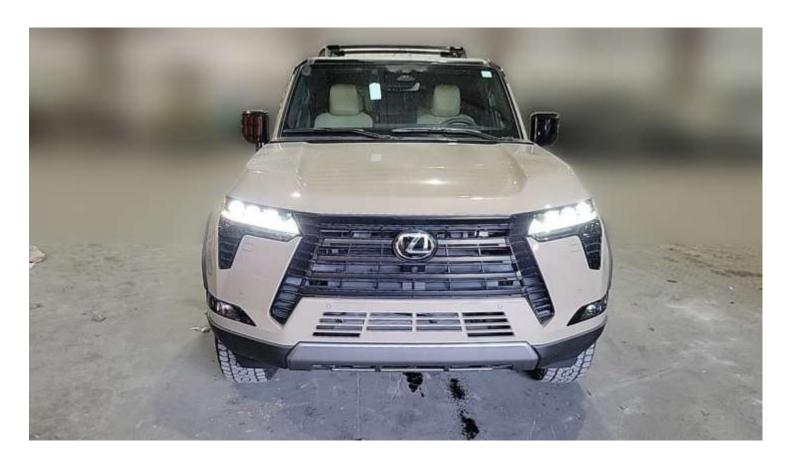

Wheels: 18-inch wheels with 33-inch all-terrain tires

Lighting: Full LED headlamps and taillamps

**Roof Rails** 

**Off-Road Capabilities:** 

Suspension: Adaptive Variable Suspension with Electronic Kinetic

Dynamic Suspension System (e-KDSS)

Differentials: Rear electronic locking differential

Multi-Terrain Select and Hill Descent Control Terrain Management:

**Safety and Driver Assistance:** 

Lexus Safety System+ 3.0: Includes features like Pre-Collision System, Lane Tracing Assist,

and Dynamic Radar Cruise Control

Panoramic View Monitor with Multi-Terrain Monitor Parking Assistance:

info@milele.com

www.milele.com @

info@milele.com

www.milele.com @

Milele Automotive, Mobility, and Beyond