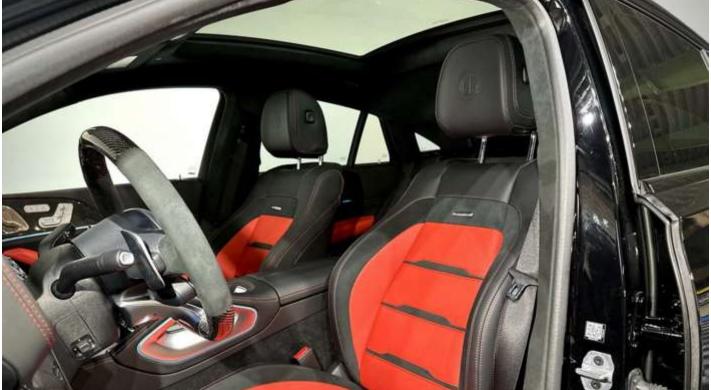

#### **INTERIOR FEATURES:**

AMG Carbon Interior Package
Leather Dashboard & Door Belt Lines
AMG Illuminated Entrance Sills
AMG Floor Mats
Widescreen MBUX Multimedia System
Burmester® Surround Sound System
Apple CarPlay™ & Android Auto
Digital Radio
Ambient Lighting with Logo Projection
Heated & Ventilated Front Seats
Heated Rear Seats
Electric Front Seats with Memory Function
Rear Side Airbags & Knee Airbag
Lumbar Support Adjustable in 4 Parameters