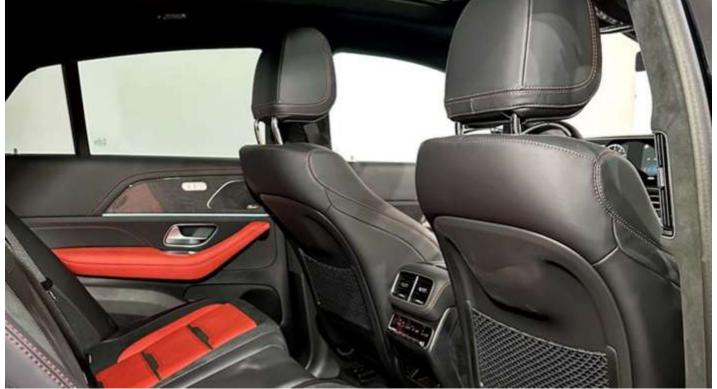

#### **INTERIOR FEATURES:**

AMG Carbon Interior Package
Leather Dashboard & Door Belt Lines
AMG Illuminated Entrance Sills
AMG Floor Mats
Widescreen MBUX Multimedia System
Burmester® Surround Sound System
Apple CarPlay™ & Android Auto
Digital Radio
Ambient Lighting with Logo Projection
Heated & Ventilated Front Seats
Heated Rear Seats
Electric Front Seats with Memory Function
Rear Side Airbags & Knee Airbag
Lumbar Support Adjustable in 4 Parameters