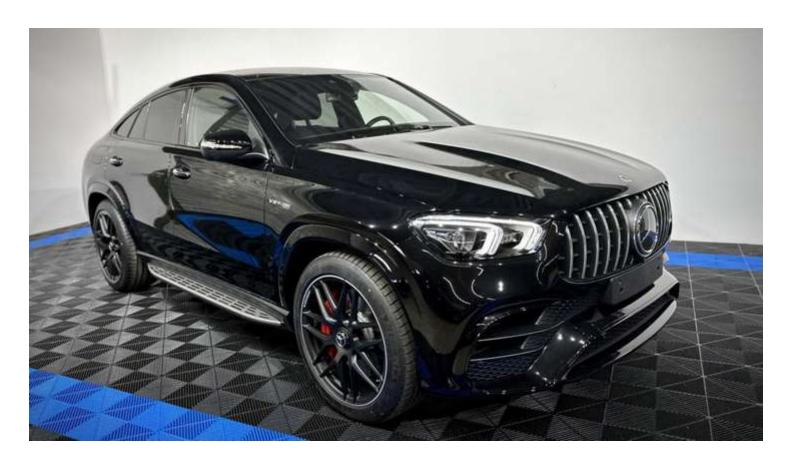

## (LHD) MERCEDES GLE 63 S AMG COUPE 4.0P AT MY2023

#### **ENGINE & PERFORMANCE:**

4.0L V8 Bi-Turbo Petrol Engine 48V Mild Hybrid System with EQ Boost 9G-Tronic Automatic Transmission AMG Performance Exhaust System with Switcher AMG Active Ride Control Suspension **AIRMATIC Air Suspension** Electronically Controlled AMG Rear Differential Lock AMG Driver's Package AMG Performance Steering Wheel with Carbon Fiber / Microfiber **Electronically Lockable Exterior Mirrors** 

#### **EXTERIOR FEATURES:**

AMG Night Package

22-inch AMG Cross-Spoke Light-Alloy Wheels

MULTIBEAM LED Headlights

Adaptive High Beam Assist Plus

Sliding Panoramic Sunroof

Side Steps in Aluminum

Rear Spoiler