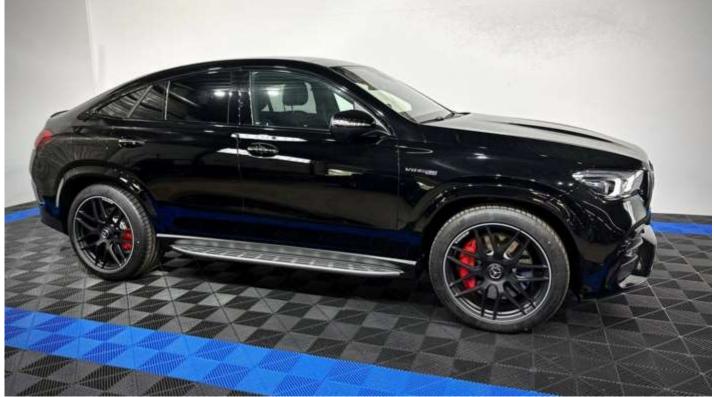

## (LHD) MERCEDES GLE 63 S AMG COUPE 4.0P AT MY2023

#### **EXTERIOR FEATURES:**

AMG Night Package

22-inch AMG Cross-Spoke Light-Alloy Wheels

MULTIBEAM LED Headlights

Adaptive High Beam Assist Plus

Sliding Panoramic Sunroof

Side Steps in Aluminum

Rear Spoiler

Double Terminal Exhaust System

EASY-PACK Tailgate with HANDS-FREE ACCESS

Electrically Lockable Exterior Mirrors

Athermic, Soundproof & Anti-Reflective Glasses

Dark Tinted Windows

Soft Close Doors (Power Assisted Closing)