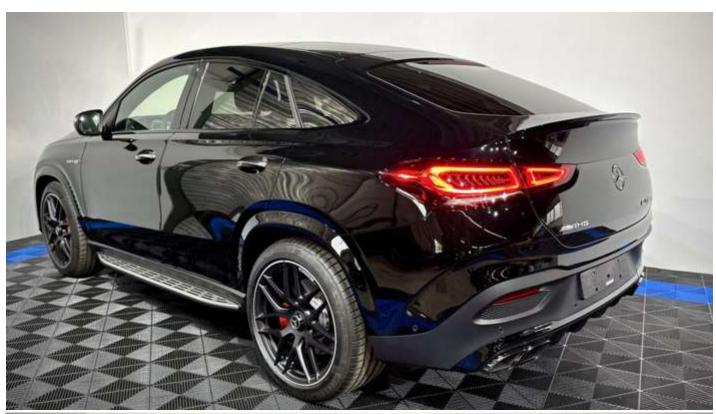

## (LHD) MERCEDES GLE 63 S AMG COUPE 4.0P AT MY2023

#### **EXTERIOR FEATURES:**

AMG Night Package

22-inch AMG Cross-Spoke Light-Alloy Wheels

MULTIBEAM LED Headlights

Adaptive High Beam Assist Plus

Sliding Panoramic Sunroof

Side Steps in Aluminum

Rear Spoiler

Double Terminal Exhaust System

EASY-PACK Tailgate with HANDS-FREE ACCESS

Electrically Lockable Exterior Mirrors

Athermic, Soundproof & Anti-Reflective Glasses

Dark Tinted Windows

Soft Close Doors (Power Assisted Closing)