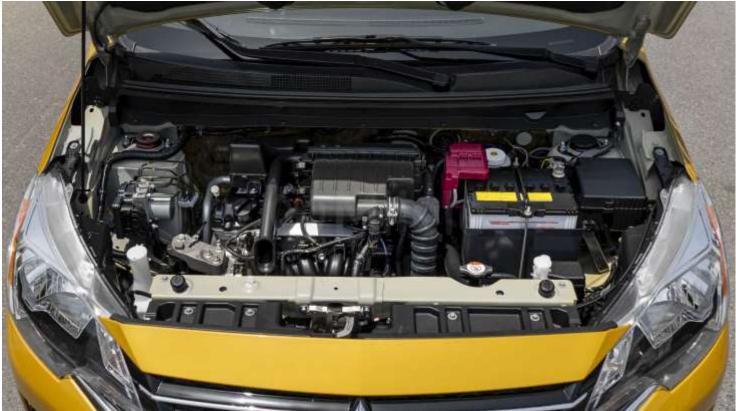

## VEHICLE CODE:

**TECHNICAL CHARACTERISTICS** 

Engine: Power Output: Torque: Transmission: Drive Type: Fuel Economy: Fuel Tank Capacity: Top Speed: Acceleration (0–100 km/h):