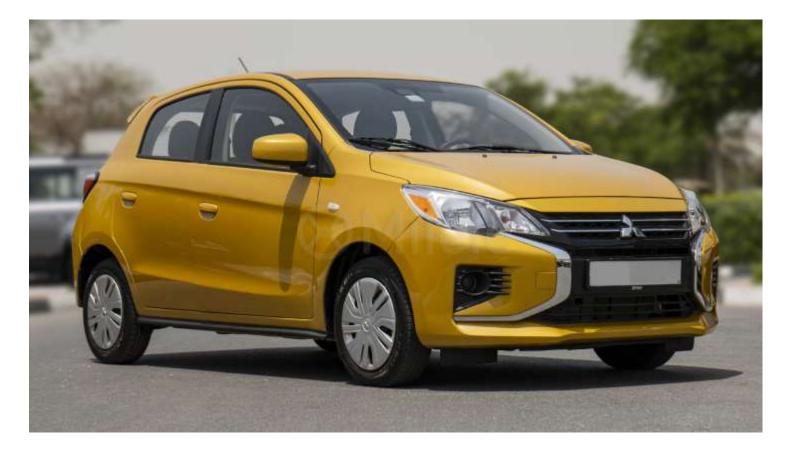

# (LHD) MITSUBISHI MIRAGE 1.2P AT MY2024 – Sand Yellow

3,845 mm 1,665 mm 1,510 mm 2,450 mm 170 mm 300 litres 5 passengers

www.milele.com (

15-inch alloy wheels Halogen headlights, LED taillights, rear fog lamp Power windows (front and rear), rear window defogger, rear wiper Electric door mirrors with turn indicators High mount stop lamp, roof spoiler Sand Yellow

#### Exterior

Wheels: Lighting: Windows:

Mirrors: Additional Features: Colour: