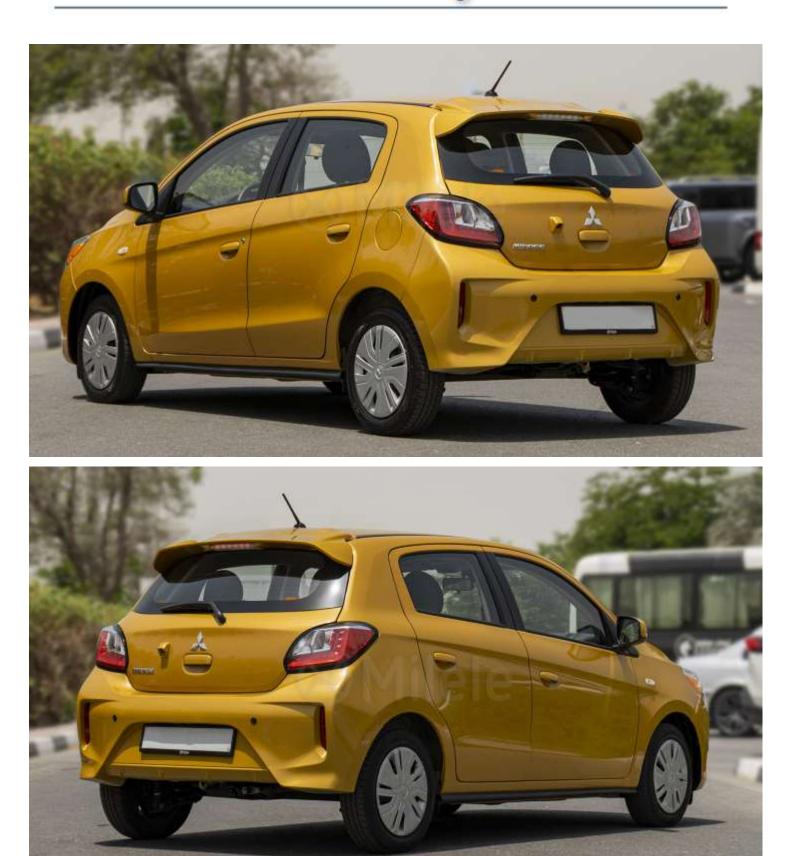

3,845 mm 1,665 mm 1,510 mm 2,450 mm 170 mm 300 litres 5 passengers

www.milele.com (

15-inch alloy wheels Halogen headlights, LED taillights, rear fog lamp Power windows (front and rear), rear window defogger, rear wiper Electric door mirrors with turn indicators High mount stop lamp, roof spoiler Sand Yellow

#### Exterior

Wheels: Lighting: Windows:

Mirrors: Additional Features: Colour: