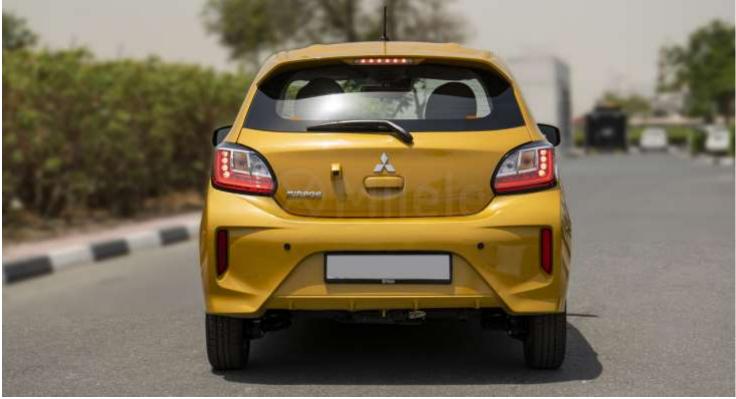

3,845 mm 1,665 mm 1,510 mm 2,450 mm 170 mm 300 litres 5 passengers

www.milele.com (

15-inch alloy wheels Halogen headlights, LED taillights, rear fog lamp Power windows (front and rear), rear window defogger, rear wiper Electric door mirrors with turn indicators High mount stop lamp, roof spoiler Sand Yellow

#### Exterior

Wheels: Lighting: Windows:

Mirrors: Additional Features: Colour: