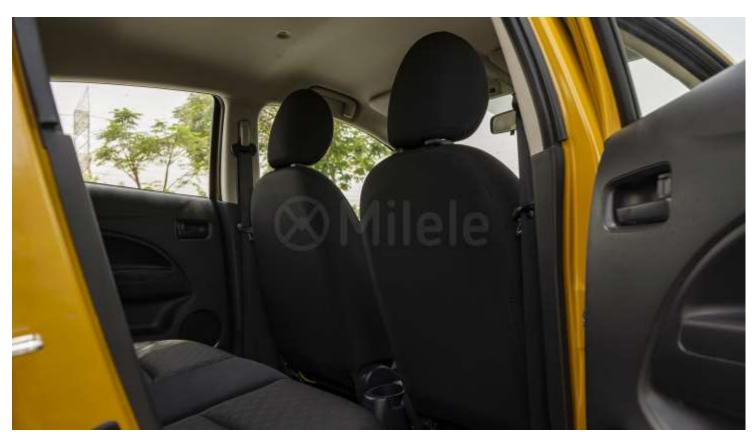

Fabric seats with manual adjustment Foldable rear seats for extended cargo space Manual air conditioning 7.0" touchscreen with Apple CarPlay® and Android Auto 4 speakers Bluetooth® wireless technology, USB port Multi-function steering wheel with audio and phone controls Cruise control, keyless entry, power windows (front and rear), multi-information display

#### Interior

Seating: Rear Seats: Climate Control: Infotainment: Audio System: Connectivity: Steering Wheel: Additional Features: