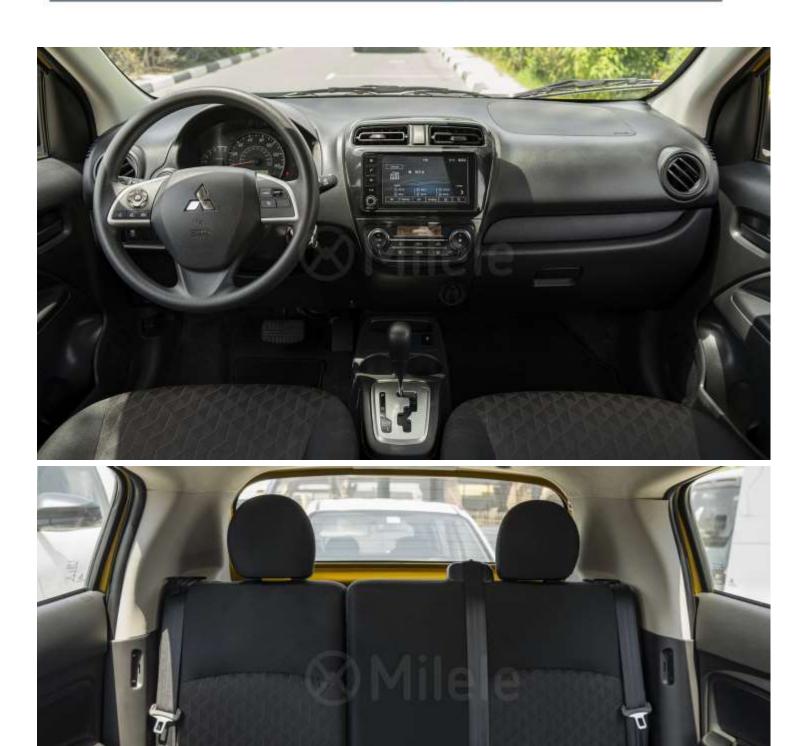

Fabric seats with manual adjustment Foldable rear seats for extended cargo space Manual air conditioning 7.0" touchscreen with Apple CarPlay® and Android Auto 4 speakers Bluetooth® wireless technology, USB port Multi-function steering wheel with audio and phone controls Cruise control, keyless entry, power windows (front and rear), multi-information display

#### Interior

Seating: Rear Seats: Climate Control: Infotainment: Audio System: Connectivity: Steering Wheel: Additional Features:

Dual front airbags Anti-lock braking system (abs) with electronic brakeforce distribution (ebd) and brake assist Vehicle stability control system (vsc) Engine immobilizer, central locking, power door locks Child safety locks, isofix child seat anchors Tyre pressure monitoring system (tpms), crash sensor, seat belt warning

#### **Safety Features**

Airbags: Braking system:

Stability: Security: Child safety: Additional features:

www.milele.com ()

www.milele.com ()

www.milele.com ()

www.milele.com ()