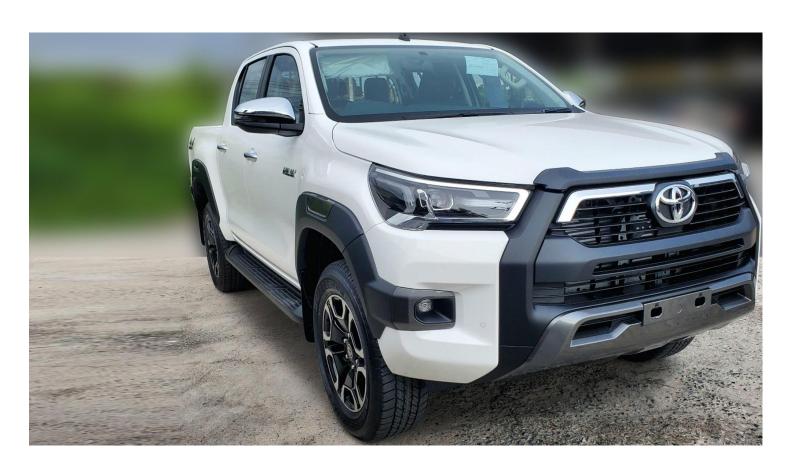

# (RHD) TOYOTA HILUX DC REVO 4WD 2.4D MT MY2025

## VEHICLE CODE: TECHNICAL FEATURES

**Engine** 

Engine: 2.4L Turbo Diesel (2GD-FTV) Power Output: 150 PS @ 3,400 rpm Torque: 400 Nm @ 1,600–2,000 rpm Transmission: 6-speed Manual (6MT)

Drivetrain: 4WD

Fuel Tank Capacity: 80 litters

#### **Dimensions & Capacity**

Length: 5,325 mm Width: 1,855 mm Height: 1,810 mm Wheelbase: 3,085 mm Ground Clearance: 216 mm Seating Capacity: 5 passengers

Number of Doors: 4 Wheels: 18-inch Alloy Tires: 265/60 R18

#### **Exterior Features**

Headlights: Halogen with manual levelling

Daytime Running Lights (DRL): LED

Fog Lamps: Front (Halogen)

Side Mirrors: Power-adjustable and retractable with turn indicators

Door Handles: Body-coloured