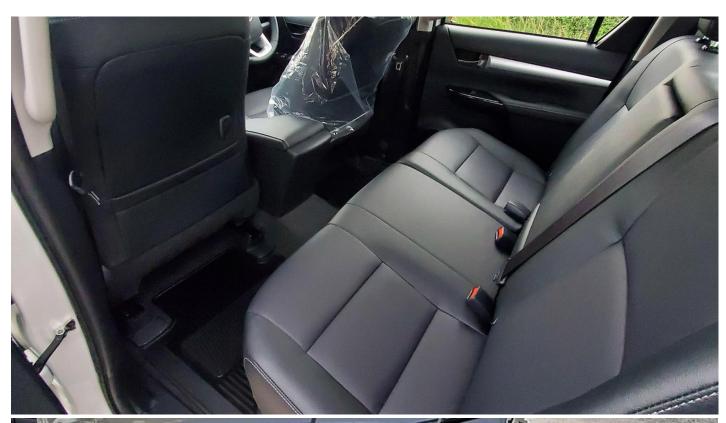

#### **Dimensions & Capacity**

Length: 5,325 mm Width: 1,855 mm Height: 1,810 mm Wheelbase: 3,085 mm Ground Clearance: 216 mm Seating Capacity: 5 passengers

Number of Doors: 4 Wheels: 18-inch Alloy Tires: 265/60 R18

#### **Interior & Comfort**

Air Conditioning: Manual Seats: Fabric upholstery

Driver Seat: Height adjustable Power Windows: Front and Rear

Central Locking

Steering Wheel: Urethane with tilt adjustment

Audio System: 6-speaker system