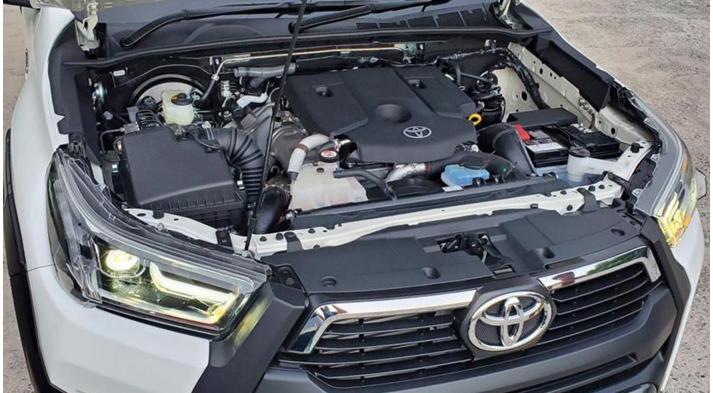

## VEHICLE CODE: TECHNICAL FEATURES

**Engine** 

Engine: 2.4L Turbo Diesel (2GD-FTV) Power Output: 150 PS @ 3,400 rpm Torque: 400 Nm @ 1,600–2,000 rpm Transmission: 6-speed Manual (6MT)

Drivetrain: 4WD

Fuel Tank Capacity: 80 litters