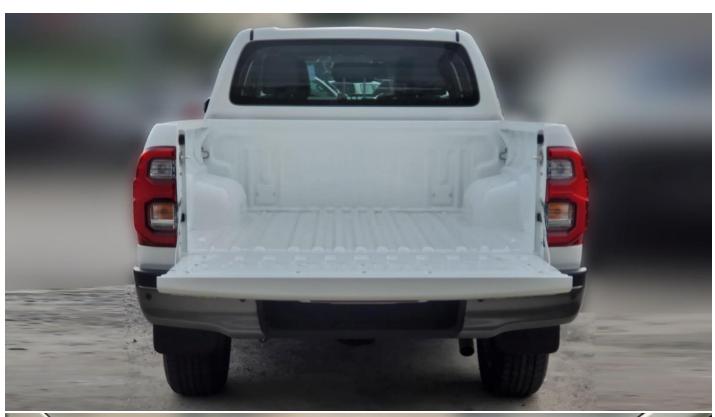

#### **Dimensions & Capacity**

Length: 5,325 mm Width: 1,855 mm Height: 1,810 mm Wheelbase: 3,085 mm Ground Clearance: 216 mm Seating Capacity: 5 passengers

Number of Doors: 4 Wheels: 18-inch Alloy Tires: 265/60 R18

#### **Exterior Features**

Headlights: Halogen with manual levelling

Daytime Running Lights (DRL): LED

Fog Lamps: Front (Halogen)

Side Mirrors: Power-adjustable and retractable with turn indicators

Door Handles: Body-coloured

Rear Bumper: Chrome

www.milele.com