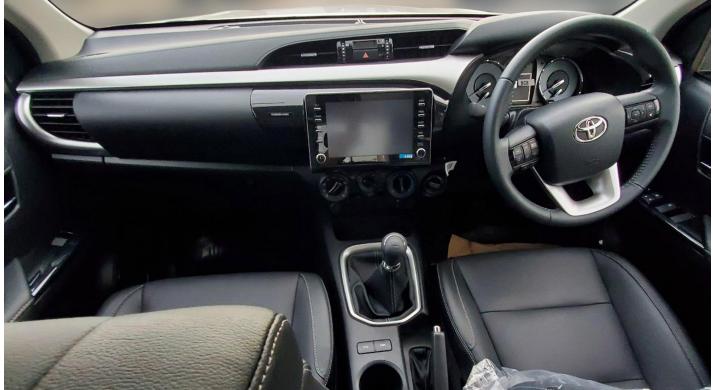

#### **Interior & Comfort**

Air Conditioning: Manual Seats: Fabric upholstery

Driver Seat: Height adjustable Power Windows: Front and Rear

Central Locking

Steering Wheel: Urethane with tilt adjustment

Audio System: 6-speaker system

Infotainment Display: 6.75-inch touchscreen with Apple CarPlay and Android Auto support

**USB Ports** 

12V Accessory Socket