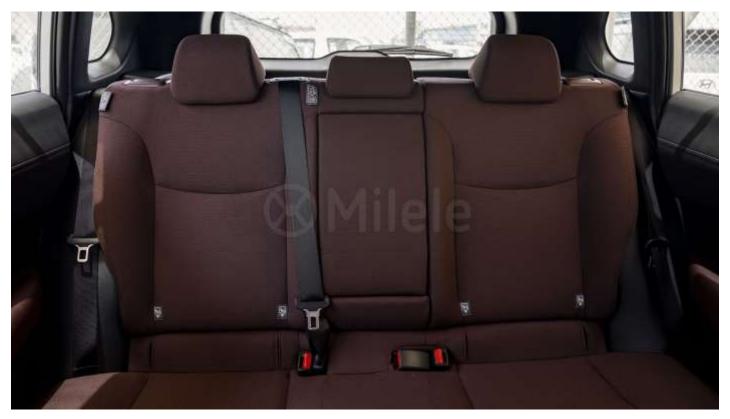

### **INTERIOR & COMFORT**

Console box Seat material: Front seat belt: Vertical seat adjuster (Driver): Two tone Green laminated (Low)

LED Halogen Manual

Fabric 3PELRx2 (w/PT & FL) Manual

www.milele.com ()