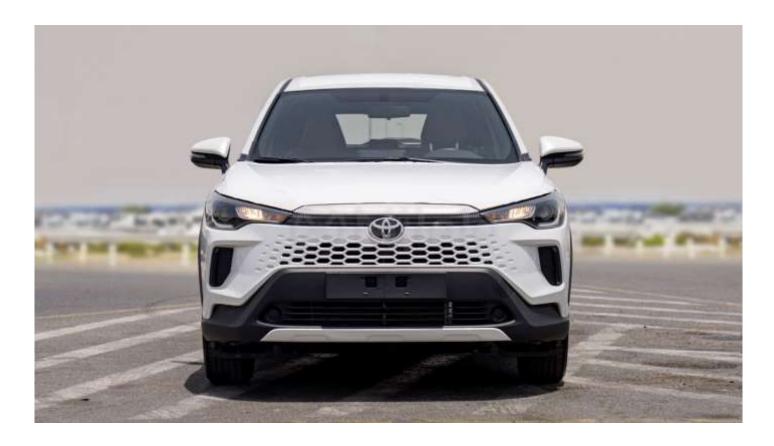

# (LHD) TOYOTA COROLLA CROSS 1.8P AT MY2025 - WHITE

### **EXTERIOR FEATURES**

Front & Rear bumper: Windshield glass: **Rear spoiler** Emergency stop signal High mount stop lamp: Headlamp: Headlamp leveling: Daytime running lights Front fog lamps Rear fog lamp Roof rail