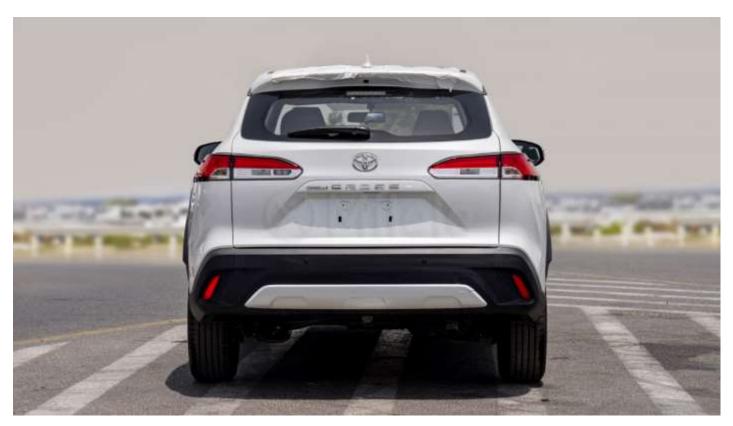

### **EXTERIOR FEATURES**

Front & Rear bumper: Windshield glass: **Rear spoiler** Emergency stop signal High mount stop lamp: Headlamp: Headlamp leveling: Daytime running lights Front fog lamps Rear fog lamp Roof rail