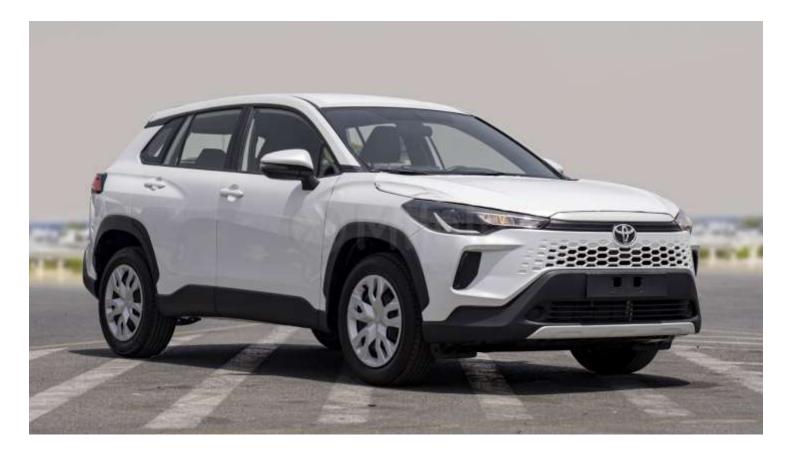

# (LHD) TOYOTA COROLLA CROSS 1.8P AT MY2025 - WHITE

### **EXTERIOR FEATURES**

Front & Rear bumper: Windshield glass: **Rear spoiler** Emergency stop signal High mount stop lamp: Headlamp: Headlamp leveling: Daytime running lights Front fog lamps Rear fog lamp Roof rail