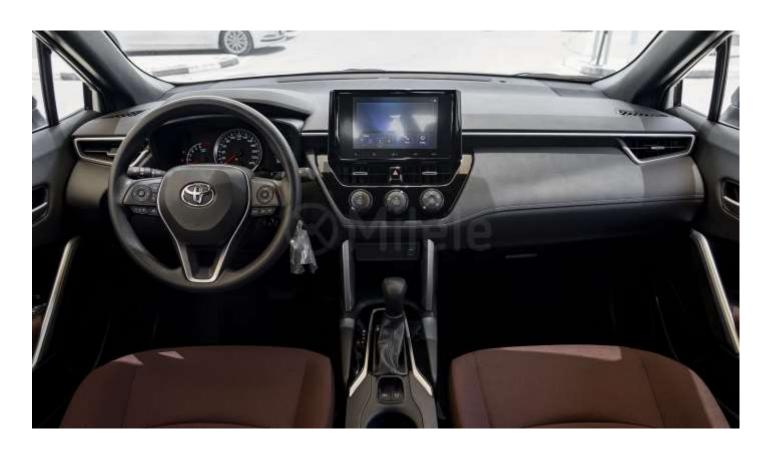

# **Feature Highlights**

**STEERING & BRAKES** Power steering Tilt steering Telescopic steering Brakes (Front/Rear):

215/60R17 Rough ST (with steel caps) Alloy wheels

Vent. Disc / Disc

### **INTERIOR & COMFORT**

Console box Seat material: Front seat belt: Vertical seat adjuster (Driver): Two tone Green laminated (Low)

LED Halogen Manual

Fabric 3PELRx2 (w/PT & FL) Manual

www.milele.com ()