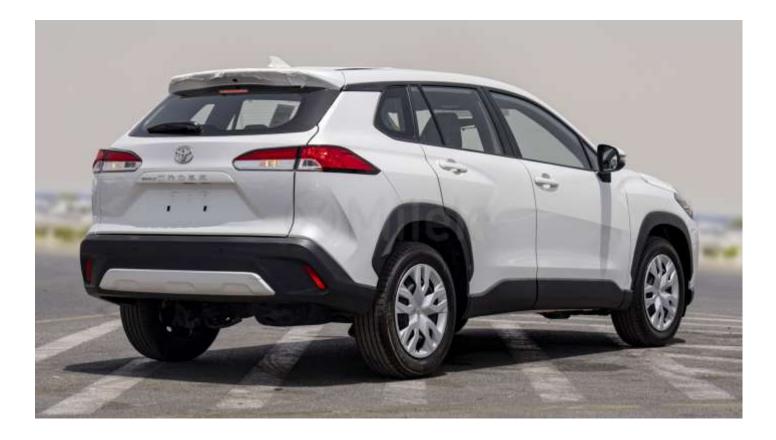

# (LHD) TOYOTA COROLLA CROSS 1.8P AT MY2025 - WHITE

### **EXTERIOR FEATURES**

Front & Rear bumper: Windshield glass: **Rear spoiler** Emergency stop signal High mount stop lamp: Headlamp: Headlamp leveling: Daytime running lights Front fog lamps Rear fog lamp Roof rail