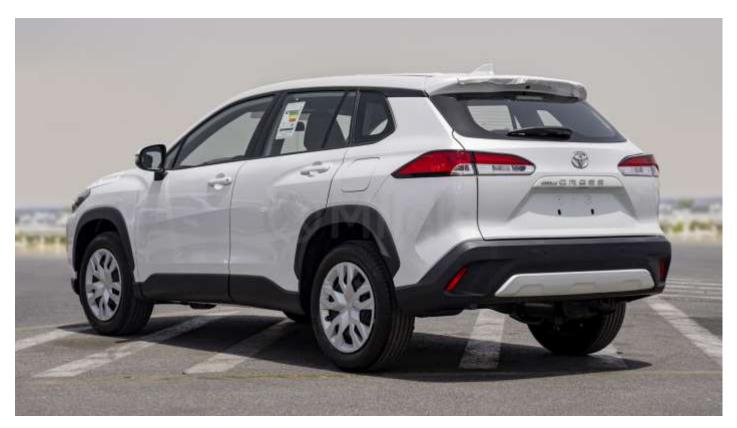

# (LHD) TOYOTA COROLLA CROSS 1.8P AT MY2025 - WHITE

### **EXTERIOR FEATURES**

Front & Rear bumper: Windshield glass: **Rear spoiler** Emergency stop signal High mount stop lamp: Headlamp: Headlamp leveling: Daytime running lights Front fog lamps Rear fog lamp Roof rail