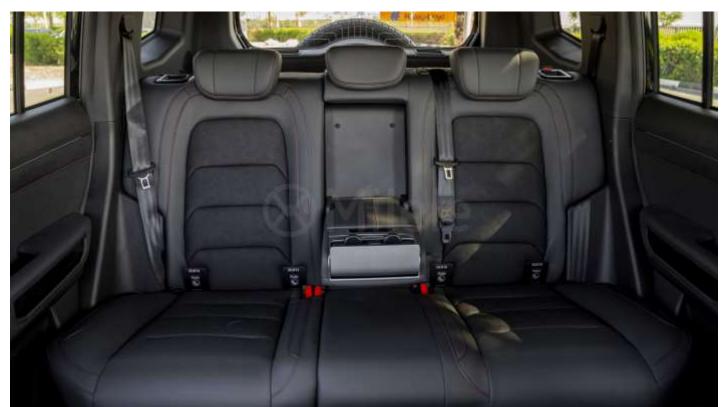

#### Interior

Air Conditioning

**Climate Control** 

**Cooled Front Seats** 

**Cruise Control** 

**Leather Seats** 

**Power Seats** 

**AUX Audio Input** 

#### **Comfort & Convenience**

**Navigation System Rear Parking Sensors** Power Windows & Power Locks Rear Camera / Front Camera / 360° Camera Tyre Pressure Monitoring System Air Purifier Electric Adjustment for Driver Seat Automatic Headlamps **Rain Sensing Wipers Push Start Button** Central Locking