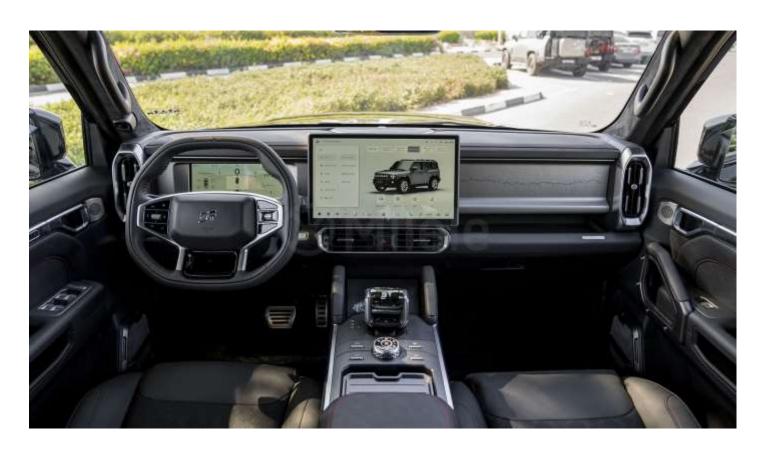

## **Feature Highlights**

#### Interior

Air Conditioning

**Climate Control** 

**Cooled Front Seats** 

**Cruise Control** 

**Leather Seats** 

**Power Seats** 

**AUX Audio Input** 

USB & MP3 Interface

Tuner/Radio

**Paddle Shifters** 

Infotainment System

**Glove Box** 

Multiple Off-Road Option Selector

**Power Mirrors** 

### **Infotainment & Connectivity**

**Bluetooth Connectivity** 

**USB & Auxiliary Cable Support** 

#### **Comfort & Convenience**

**Navigation System Rear Parking Sensors** Power Windows & Power Locks Rear Camera / Front Camera / 360° Camera Tyre Pressure Monitoring System Air Purifier Electric Adjustment for Driver Seat Automatic Headlamps **Rain Sensing Wipers Push Start Button** Central Locking