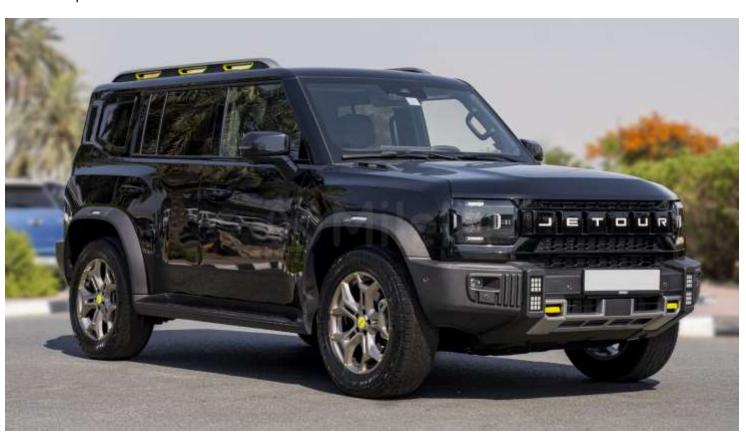

# (LHD) JETOUR T2 2.0P AT MY2025 - BLACK

#### **TECHNICAL FEATURES**

2.0L Turbocharged Engine Type:

Cylinders: 4 Cylinders 256 HP Horsepower:

Transmission: Automatic

Drive Type: Four-Wheel Drive (4WD)

Petrol Fuel Type: 19" Alloy Wheel Size:

#### **Exterior**

Sunroof

Panoramic Roof

Fog Lights

Keyless Go

**Premium Paint Finish** 

**Roof Rails** 

Auto Adjustable Headlights