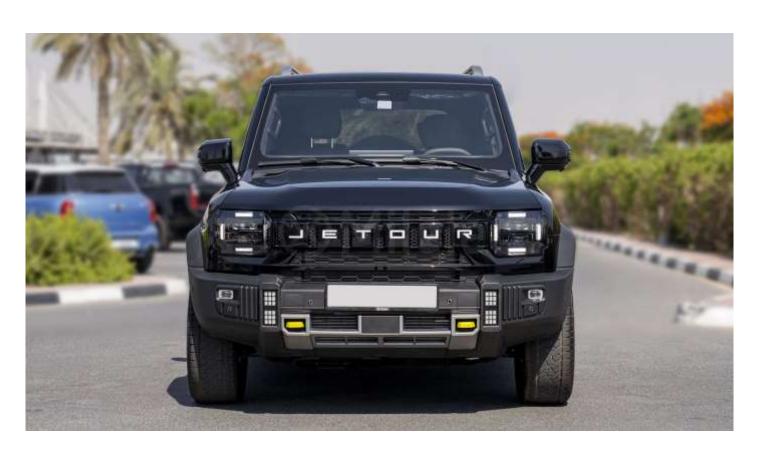

# (LHD) JETOUR T2 2.0P AT MY2025 - BLACK

#### **TECHNICAL FEATURES**

2.0L Turbocharged Engine Type:

Cylinders: 4 Cylinders 256 HP Horsepower:

Transmission: Automatic

Drive Type: Four-Wheel Drive (4WD)

Petrol Fuel Type: 19" Alloy Wheel Size: