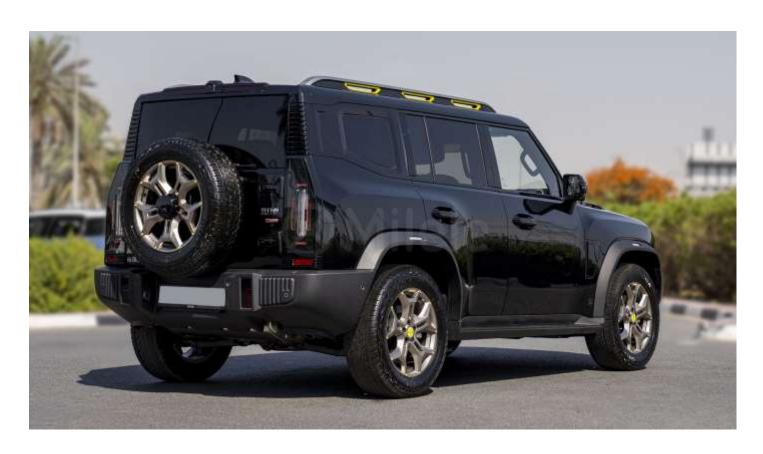

# (LHD) JETOUR T2 2.0P AT MY2025 - BLACK

#### **Exterior**

Sunroof

Panoramic Roof

Fog Lights

Keyless Go

**Premium Paint Finish** 

**Roof Rails** 

Auto Adjustable Headlights