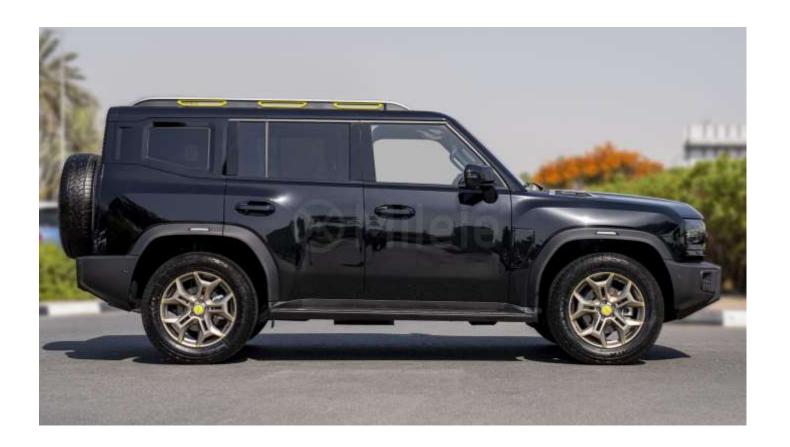

# (LHD) JETOUR T2 2.0P AT MY2025 - BLACK

#### **TECHNICAL FEATURES**

2.0L Turbocharged Engine Type:

Cylinders: 4 Cylinders 256 HP Horsepower:

Transmission: Automatic

Drive Type: Four-Wheel Drive (4WD)

Petrol Fuel Type: 19" Alloy Wheel Size:

#### **Exterior**

Sunroof

Panoramic Roof

Fog Lights

Keyless Go

**Premium Paint Finish** 

**Roof Rails** 

Auto Adjustable Headlights