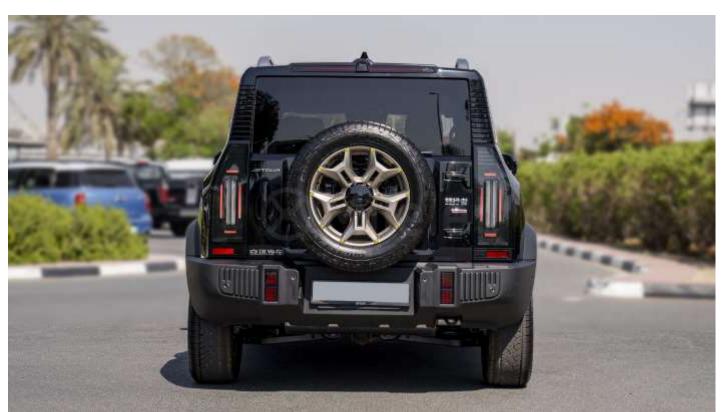

# (LHD) JETOUR T2 2.0P AT MY2025 - BLACK

#### **TECHNICAL FEATURES**

2.0L Turbocharged Engine Type:

Cylinders: 4 Cylinders 256 HP Horsepower:

Transmission: Automatic

Drive Type: Four-Wheel Drive (4WD)

Petrol Fuel Type: 19" Alloy Wheel Size: