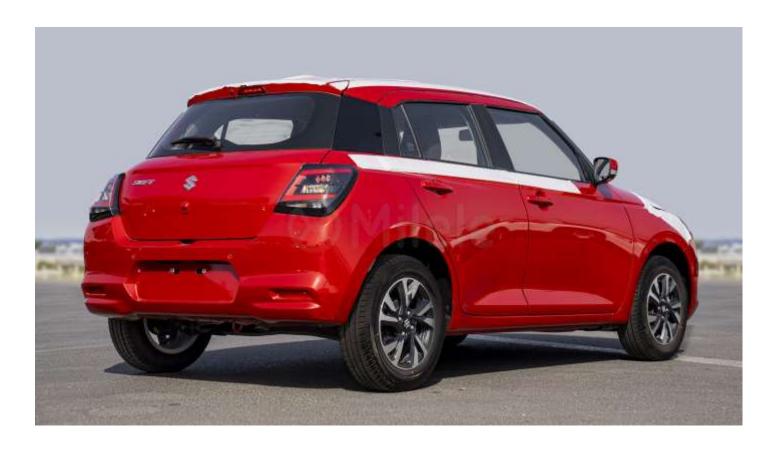

## (LHD) SUZUKI SWIFT GLX 1.2P AT MY2025 - RED

**VEHICLE CODE: LSWIFT1.2P\_4** 

Body Style: Hatchback with a sleek, modern design

Interior

Infotainment System: 9-inch touchscreen with Apple CarPlay and Android

Auto compatibility

Climate Control: Manual air conditioning

Seating: Fabric upholstery