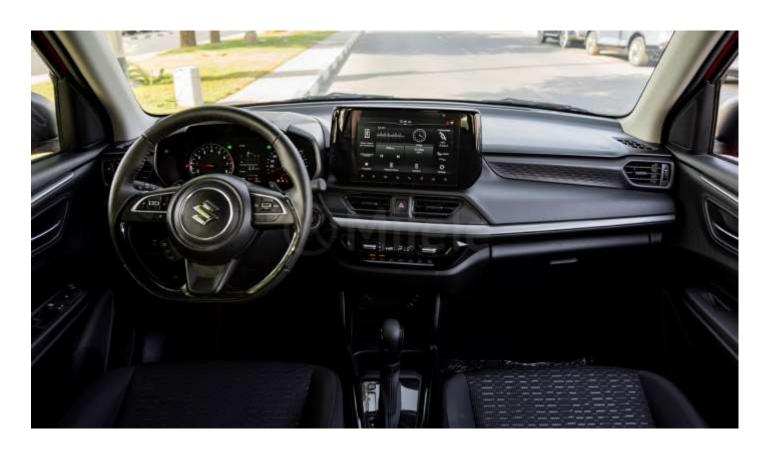

Body Style: Hatchback with a sleek, modern design

Interior

Infotainment System: 9-inch touchscreen with Apple CarPlay and Android

Auto compatibility

Climate Control: Manual air conditioning

Seating: Fabric upholstery

Connectivity: Bluetooth hands-free system

Additional Features: Keyless entry and start

Safety & Security

Airbags: Driver, front passenger, side, and curtain airbags

Braking System: ABS with EBD

Stability Control: Electronic Stability Program (ESP)