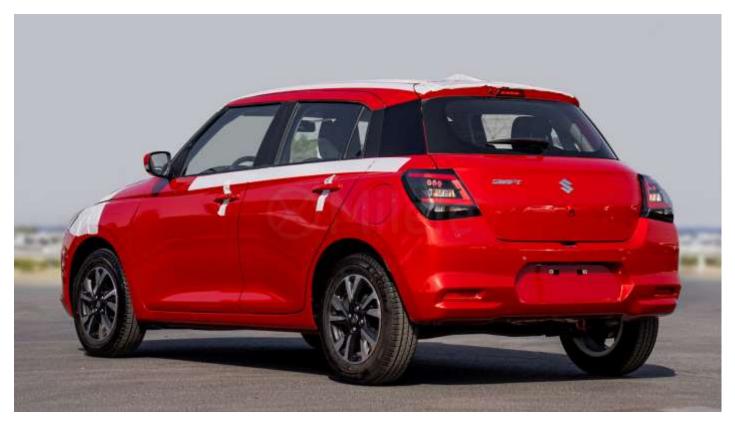

## (LHD) SUZUKI SWIFT GLX 1.2P AT MY2025 - RED

**VEHICLE CODE: LSWIFT1.2P\_4** 

Body Style: Hatchback with a sleek, modern design

Interior

Infotainment System: 9-inch touchscreen with Apple CarPlay and Android

Auto compatibility

Climate Control: Manual air conditioning

Seating: Fabric upholstery