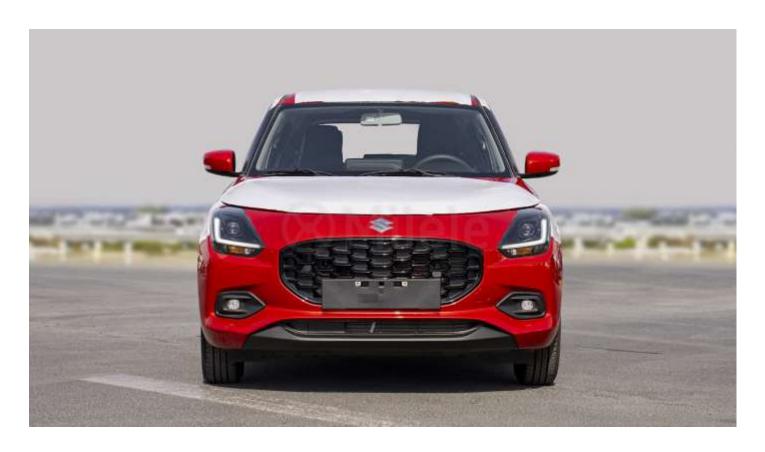

## (LHD) SUZUKI SWIFT GLX 1.2P AT MY2025 - RED

**VEHICLE CODE: LSWIFT1.2P\_4** 

Body Style: Hatchback with a sleek, modern design

Interior

Infotainment System: 9-inch touchscreen with Apple CarPlay and Android

Auto compatibility

Climate Control: Manual air conditioning

Seating: Fabric upholstery