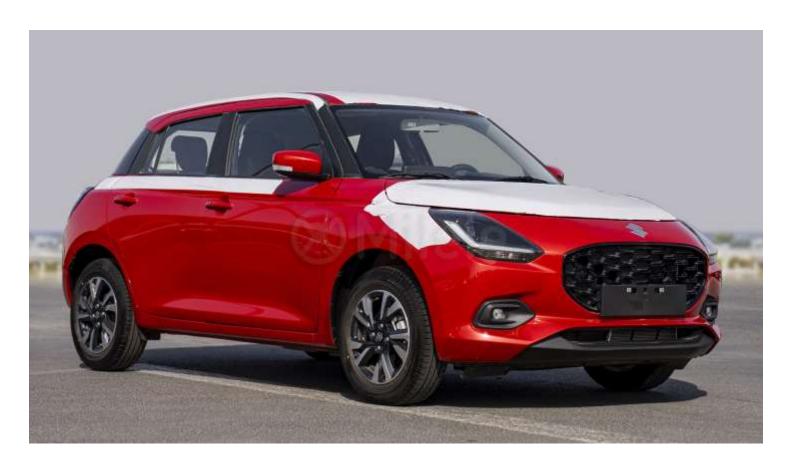

## (LHD) SUZUKI SWIFT GLX 1.2P AT MY2025 - RED

**VEHICLE CODE: LSWIFT1.2P\_4** 

Body Style: Hatchback with a sleek, modern design

Interior

Infotainment System: 9-inch touchscreen with Apple CarPlay and Android

Auto compatibility

Climate Control: Manual air conditioning

Seating: Fabric upholstery