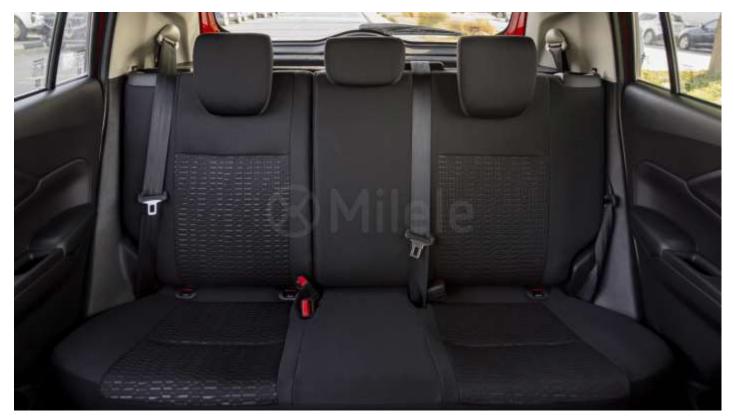

#### **TECHNICAL FEATURES**

Engine: 1.2L Inline-4 Petrol Power Output: 82 hp @ 5,701 rpm Torque: 113 Nm @ 4,301 rpm Transmission: 5-speed automatic Front-Wheel Drive Drive Type:

Acceleration (0-100 km/h): Approximately 12.3 seconds