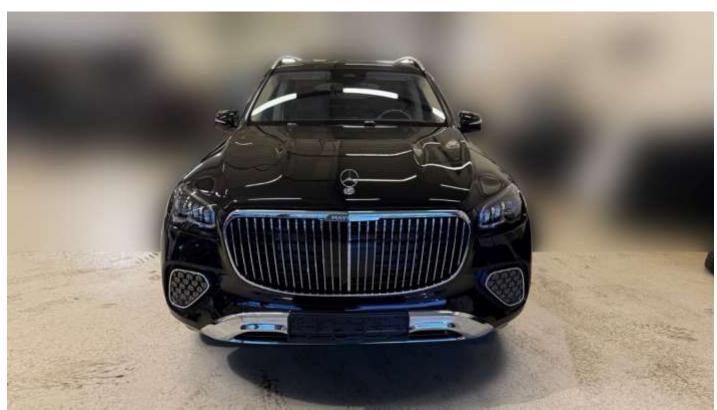

12.3-inch displays

Rear Entertainment: Optional 11.6-inch displays for rear passengers

Audio System: Burmester High-End 3D Surround Sound system with 27 speakers Connectivity: Apple CarPlay, Android Auto, Bluetooth, and 4G LTE Wi-Fi hotspot

Voice Control: "Hey, Mercedes" keyword activation with natural language understanding Additional Features: Biometric authentication, wireless charging (front and rear), and MBUX

Augmented Video for Navigation

#### **Standard Safety Features**

Automated emergency braking with pedestrian detection Lane-departure warning and lane-keeping assist Adaptive cruise control with lane-cantering Blind spot monitoring 360-degree Surround View system **Active Parking Assist Evasive Steering Assist** Active Lane Change Assist













## www.milele.com @

















www.milele.com @