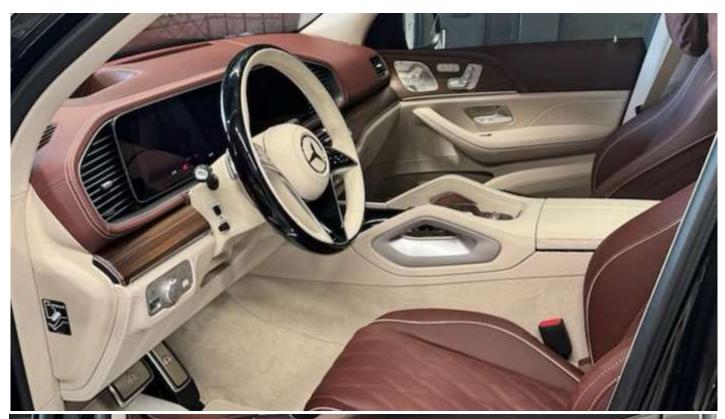

#### **Infotainment & Connectivity**

Infotainment System: Mercedes-Benz User Experience (MBUX) with dual 12.3-inch displays

Rear Entertainment: Optional 11.6-inch displays for rear passengers

Audio System: Burmester High-End 3D Surround Sound system with 27 speakers Connectivity: Apple CarPlay, Android Auto, Bluetooth, and 4G LTE Wi-Fi hotspot

Voice Control: "Hey, Mercedes" keyword activation with natural language understanding Additional Features: Biometric authentication, wireless charging (front and rear), and MBUX

Augmented Video for Navigation