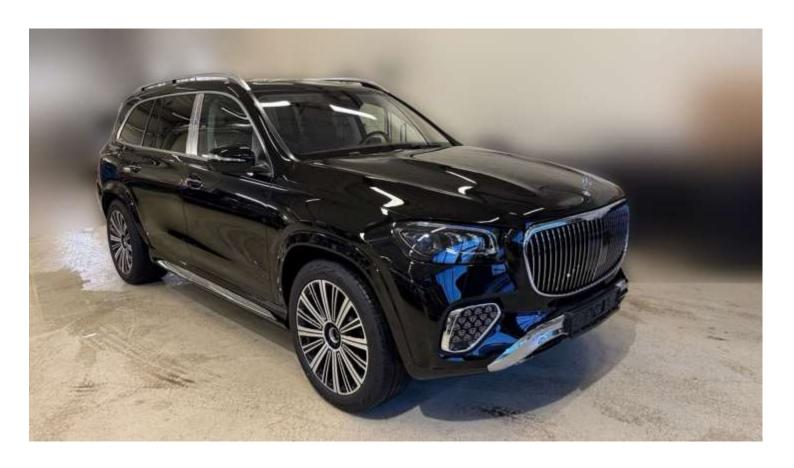

# (LHD) MERCEDES BENZ MAYBACH GLS 600 4.0P AT MY2025

### VEHICLE CODE: TECHNICAL FEATURES

#### **Engine**

Engine: 4.0L V8 biturbo with mild hybrid drive Power Output: 550 hp @ 6,000–6,500 rpm Torque: 538 lb-ft @ 2,500–5,000 rpm

Transmission: 9G-TRONIC 9-speed automatic Drivetrain: 4MATIC® fully variable all-wheel drive

Acceleration (0-60 mph): 4.8 seconds

Top Speed: 250 km/h

Fuel Economy: 13 mpg city / 18 mpg highway

Towing Capacity: 7,700 lbs Fuel Tank Capacity: 23.8 gallons













#### **Dimensions & Capacity**

Wheelbase: 123.4 inches Overall Length: 204.9 inches

Overall Width (with mirrors): 84.9 inches

Overall Height: 72.4 inches

Curb Weight: Approximately 6,085 lbs

Passenger Capacity: 5 (optional 4-seat configuration)

Cargo Capacity: 18.4 cubic feet

#### **Infotainment & Connectivity**

Infotainment System: Mercedes-Benz User Experience (MBUX) with dual 12.3-inch displays

Rear Entertainment: Optional 11.6-inch displays for rear passengers

Audio System: Burmester High-End 3D Surround Sound system with 27 speakers Connectivity: Apple CarPlay, Android Auto, Bluetooth, and 4G LTE Wi-Fi hotspot

Voice Control: "Hey, Mercedes" keyword activation with natural language understanding Additional Features: Biometric authentication, wireless charging (fr