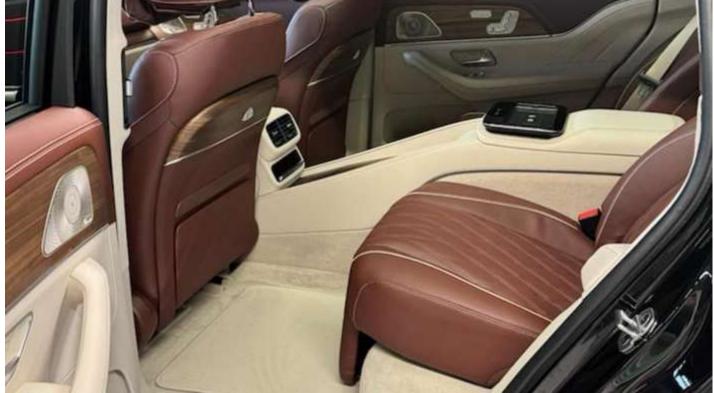

#### **Dimensions & Capacity**

Wheelbase: 123.4 inches Overall Length: 204.9 inches

Overall Width (with mirrors): 84.9 inches

Overall Height: 72.4 inches

Curb Weight: Approximately 6,085 lbs

Passenger Capacity: 5 (optional 4-seat configuration)

Cargo Capacity: 18.4 cubic feet