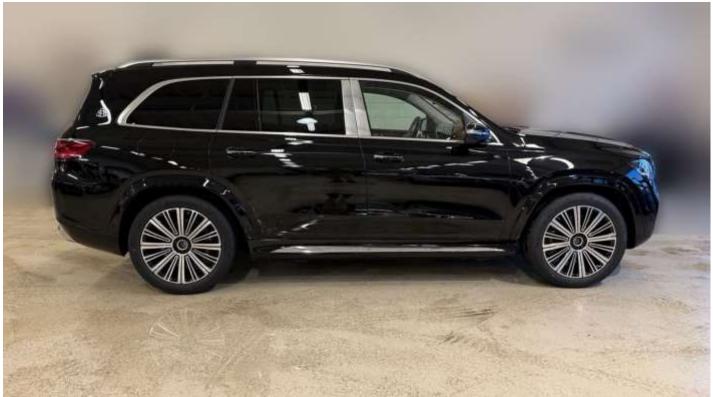

# (LHD) MERCEDES BENZ MAYBACH GLS 600 4.0P AT MY2025

#### **Dimensions & Capacity**

Wheelbase: 123.4 inches Overall Length: 204.9 inches

Overall Width (with mirrors): 84.9 inches

Overall Height: 72.4 inches

Curb Weight: Approximately 6,085 lbs

Passenger Capacity: 5 (optional 4-seat configuration)