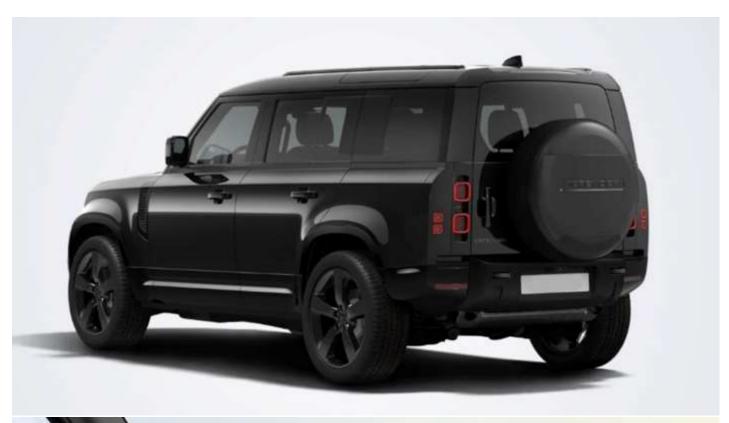

#### **Exterior Features**

Color: Santorini Black

Wheels: 22-inch Style 5098, Gloss Black Spare Wheel: 22-inch full-size spare wheel

Spare Wheel Cover: Body-coloured

Roof: Body-coloured

Exterior Pack: Extended Black Exterior Pack

Tow Hitch Receiver

Cross Car Beam: Dark Grey Powder Coat finish