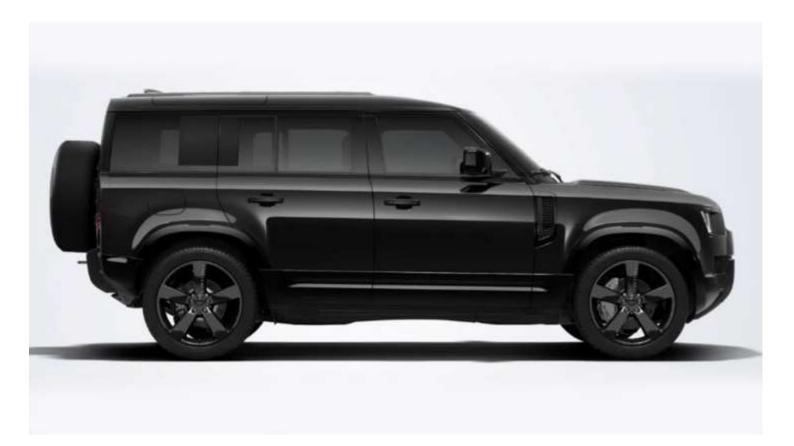

#### **Exterior Features**

Color: Santorini Black

Wheels: 22-inch Style 5098, Gloss Black Spare Wheel: 22-inch full-size spare wheel

Spare Wheel Cover: Body-coloured

Roof: Body-coloured

Exterior Pack: Extended Black Exterior Pack