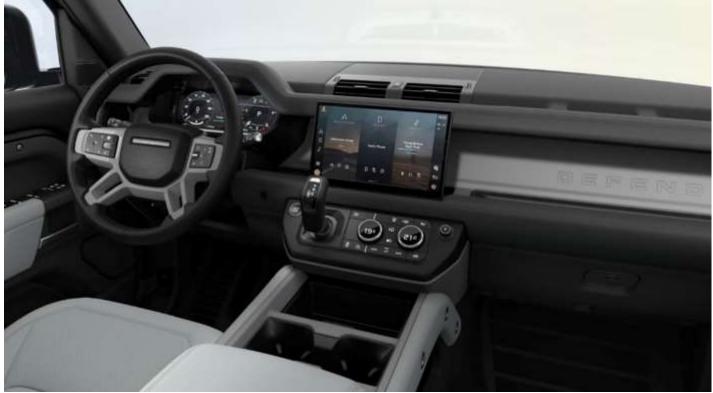

#### **Interior Features**

Seats: Light Cloud perforated Windsor leather seats with Light Cloud interior

Headlining: Light Cloud headlining

Treadplates: Illuminated metal with brand-name script Sound System: Meridian™ Surround Sound System Rear View Mirror: ClearSight interior rear view mirror

Instrument Display: Head-up Display

Console: Front centre console with refrigerator compartment

**Domestic Plug Socket** 