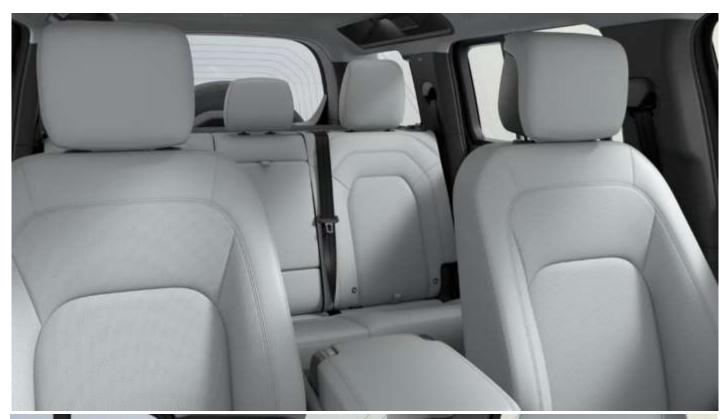

#### **Interior Features**

Seats: Light Cloud perforated Windsor leather seats with Light Cloud interior

Headlining: Light Cloud headlining

Treadplates: Illuminated metal with brand-name script Sound System: Meridian™ Surround Sound System Rear View Mirror: ClearSight interior rear view mirror