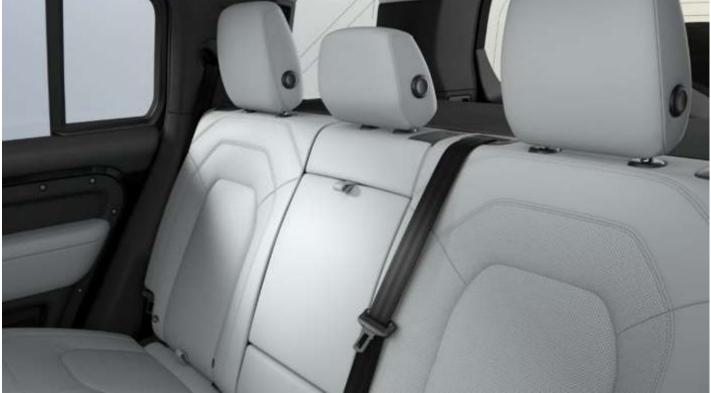

#### **Interior Features**

Seats: Light Cloud perforated Windsor leather seats with Light Cloud interior

Headlining: Light Cloud headlining

Treadplates: Illuminated metal with brand-name script Sound System: Meridian™ Surround Sound System Rear View Mirror: ClearSight interior rear view mirror