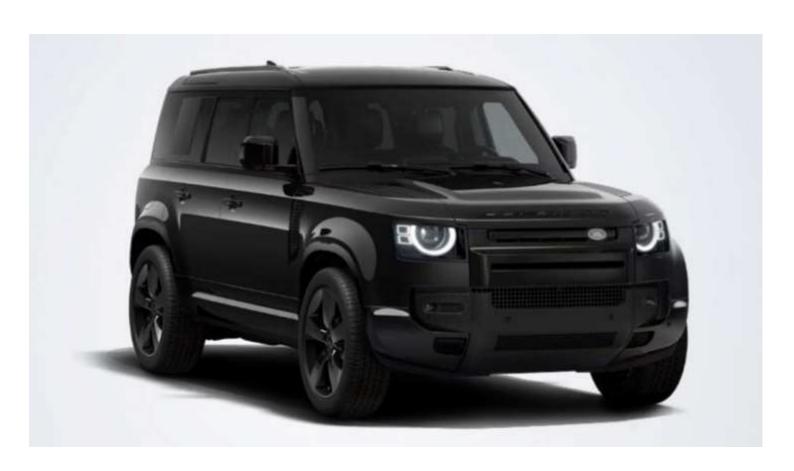

#### Wheels:

22-inch Style 5098 Gloss Black alloy wheels 22-inch full-size spare wheel

Body-coloured spare wheel cover Reverse Sensing & Rear View Camera

#### **Exterior & Dimensions**

Body-coloured roof

Exterior Color: Santorini Black Extended Black Exterior Pack

## Lighting:

LED headlights with signature DRL Auto High Beam Assist

www.milele.com @