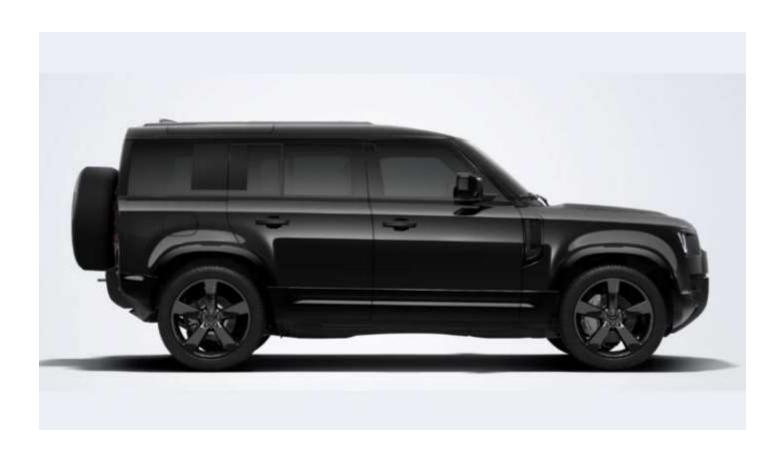

#### Wheels:

22-inch Style 5098 Gloss Black alloy wheels 22-inch full-size spare wheel

Body-coloured spare wheel cover Reverse Sensing & Rear View Camera

#### **Exterior & Dimensions**

Body-coloured roof

Exterior Color: Santorini Black Extended Black Exterior Pack