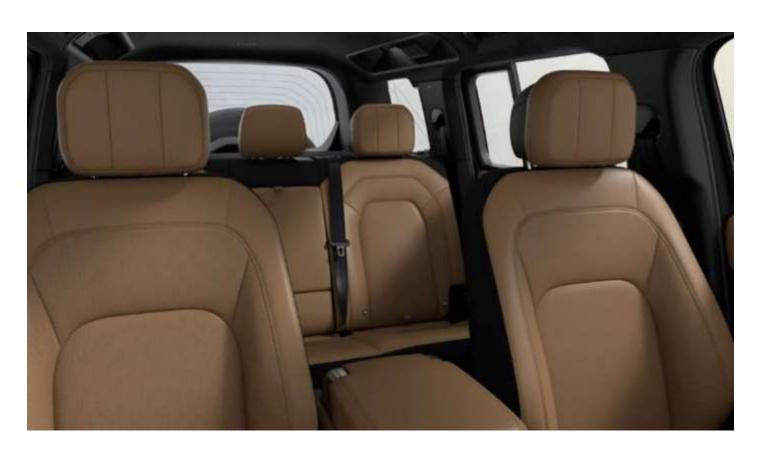

### **Seating & Upholstery:**

Windsor Leather Signature Interior Pack
Premium Caraway/Ebony Windsor leather with Kvadrat™ wool blend inserts
40:20:40 folding heated rear seats with winged headrests and center armrest

### **Comfort & Convenience:**

Power-adjustable front seats with memory function Ambient interior lighting Configurable cabin lighting options