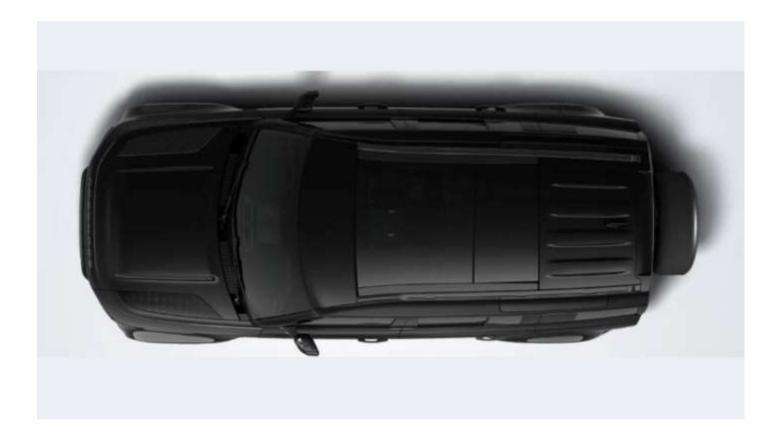

### **Seating & Upholstery:**

Windsor Leather Signature Interior Pack
Premium Caraway/Ebony Windsor leather with Kvadrat™ wool blend inserts
40:20:40 folding heated rear seats with winged headrests and center armrest

### **Comfort & Convenience:**

Power-adjustable front seats with memory function Ambient interior lighting Configurable cabin lighting options

### **Displays & Infotainment:**

Touchscreen infotainment with Pivi Pro system Head-Up Display Apple CarPlay and Android Auto Charging & Ports:

Charging & Ports: Home charging cable included for PHEV system