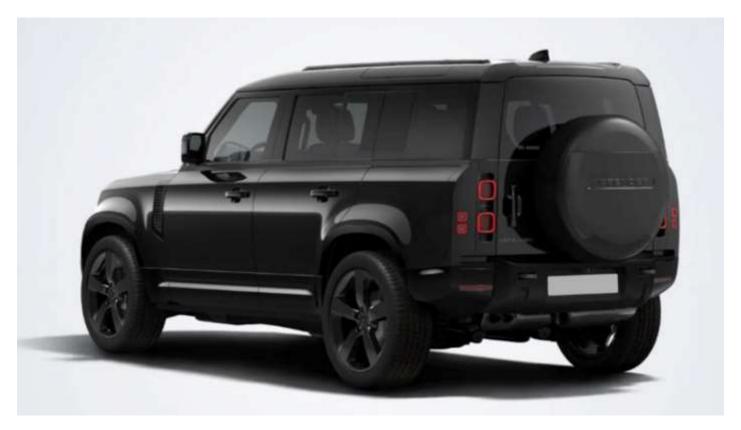

#### Wheels:

22-inch Style 5098 Gloss Black alloy wheels 22-inch full-size spare wheel

Body-coloured spare wheel cover Reverse Sensing & Rear View Camera

#### **Exterior & Dimensions**

Body-coloured roof

Exterior Color: Santorini Black Extended Black Exterior Pack