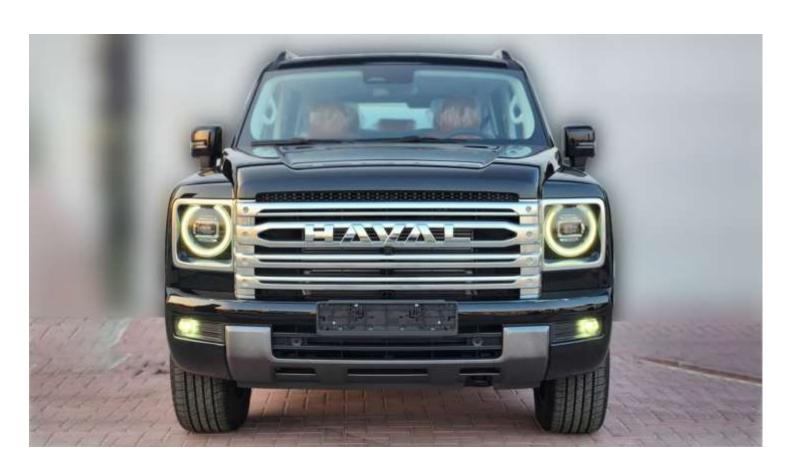

# **(LHD) HAVAL H9 2.0P AT MY2025**

### **Exterior**

**Aluminium Alloy Wheels** 

Front Auto-headlamps + Dynamic Lighting Assist + High Beam Assist + LED DRL

**Electric Folding Side Mirrors** 

Steering Responsive Front Fog Lamps + Rear Fog Lamps LED