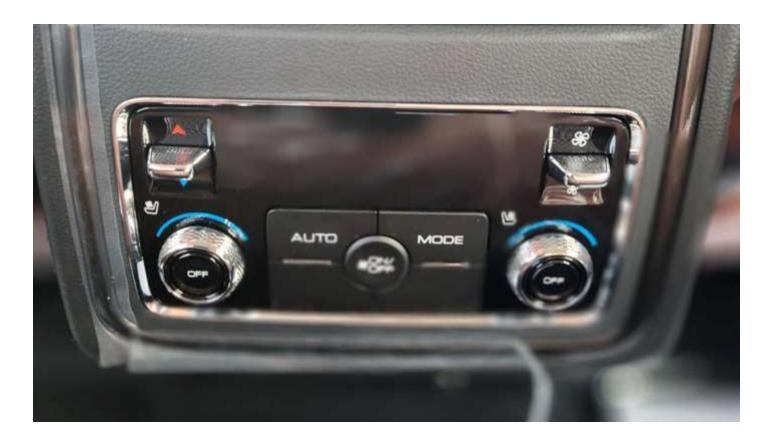

Front Seat Ventilation + Massage

4-way Electric Front Passenger Seat

Intelligent Key + Keyless Entry System & Button Start System

Dual-zone Automatic Air Conditioning + Rear A/C Control + Vents

Radio FM/AM, MP5, USB, AUX & Bluetooth Hands Free Link