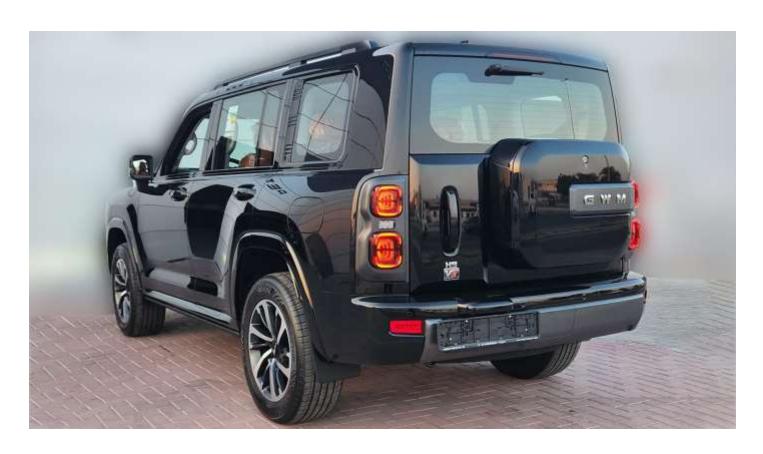

### Interior

Microfiber Leather Steering Wheel:

10.25-inch LCD Coloured Combination Instrument

Wireless Charger

7 Driving Modes - All Terrain Control System

Rear Differential Lock

PU/Leather Seats:

6-way Electrically Adjustable Driver Seat + Memory + Lumbar Support

Front Seat Ventilation + Massage

4-way Electric Front Passenger Seat

Intelligent Key + Keyless Entry System & Button Start System

Dual-zone Automatic Air Conditioning + Rear A/C Control + Vents

Radio FM/AM, MP5, USB, AUX & Bluetooth Hands Free Link