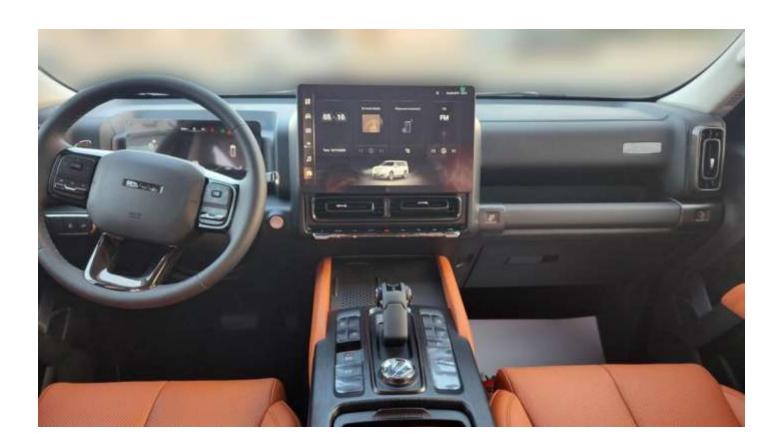

### Interior

Microfiber Leather Steering Wheel:

10.25-inch LCD Coloured Combination Instrument

Wireless Charger

7 Driving Modes - All Terrain Control System

Rear Differential Lock

PU/Leather Seats:

6-way Electrically Adjustable Driver Seat + Memory + Lumbar Support

Front Seat Ventilation + Massage

4-way Electric Front Passenger Seat

Intelligent Key + Keyless Entry System & Button Start System

Dual-zone Automatic Air Conditioning + Rear A/C Control + Vents

Radio FM/AM, MP5, USB, AUX & Bluetooth Hands Free Link

14.6-inch multi-touch screen

Number of speakers: 8 / 10 + DTS