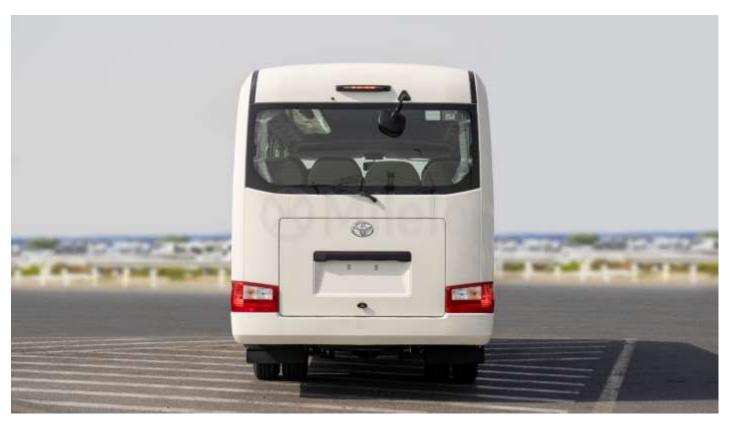

## (LHD) TOYOTA COASTER 4.0D MT MY2025 - WHITE

3

VEHICLE CODE: LCOASTER4.0D\_1

### **Dimensions**

LxWxH: 6990 x 2035 x 2600 mm

Fuel Tank Capacity: 95 Liters **Seating Capacity:** 22-Seater

Doors: