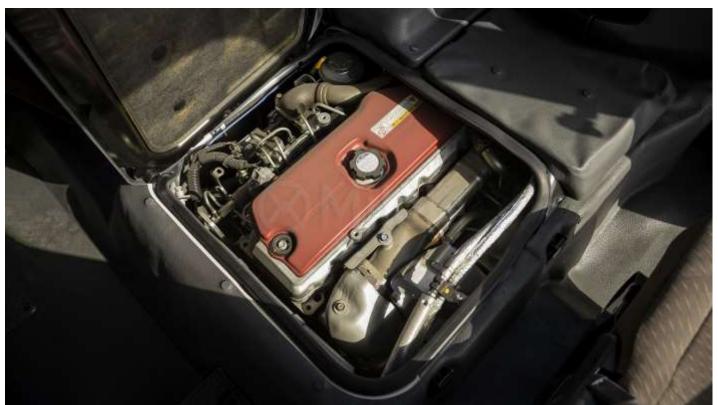

### **TECHNICAL FEATURES**

Engine: 4.0L Diesel Power: 126 HP Displacement: 4000 CC

Transmission: 5-Speed Manual 4x2 - 2WD Drive Mode: Model Code: XZB70L-ZGMSYV

**Exhaust Emission Control:** EURO4