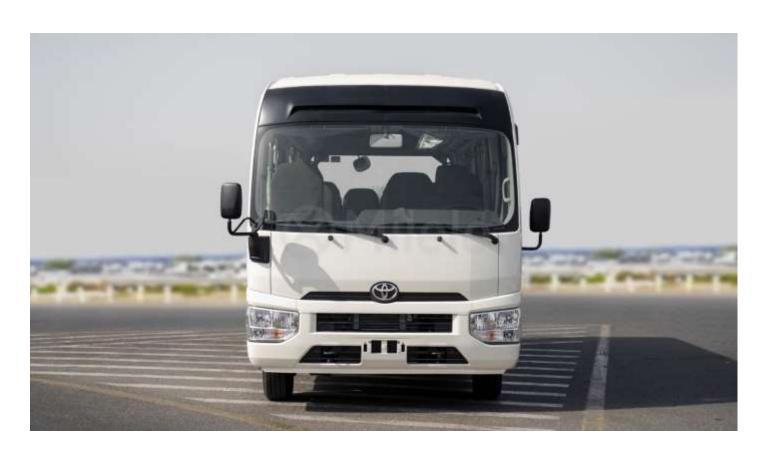

## (LHD) TOYOTA COASTER 4.0D MT MY2025 - WHITE

3

VEHICLE CODE: LCOASTER4.0D\_1

### **TECHNICAL FEATURES**

Engine: 4.0L Diesel Power: 126 HP Displacement: 4000 CC

Transmission: 5-Speed Manual 4x2 - 2WD Drive Mode: Model Code: XZB70L-ZGMSYV

**Exhaust Emission Control:** EURO4

### **Dimensions**

LxWxH: 6990 x 2035 x 2600 mm

Fuel Tank Capacity: 95 Liters **Seating Capacity:** 22-Seater

Doors: