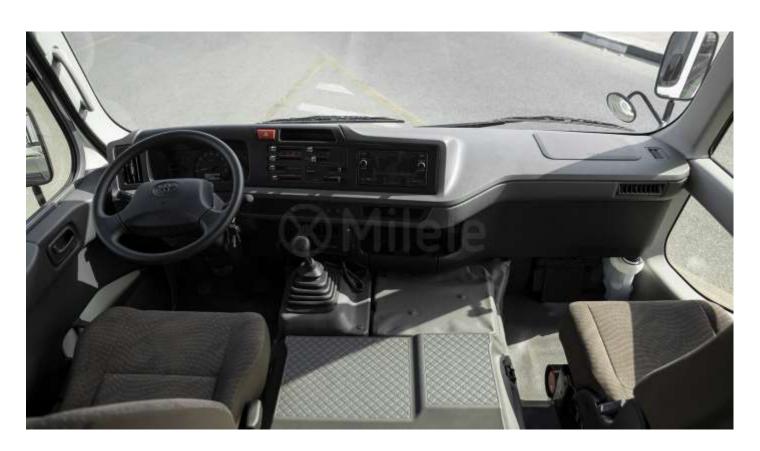

Seatbelts: 3-Point Seatbelt for All

Center and Rear Side Door: Auto Folding Type (w/ Buzzer, Warning Lamp)

Rear Heater: 2 Vent - Manual

Rear Window Wiper

Airbags: D+P

**Audio System** 

System: Basic Audio System

Coolbox

Interior

Sunvisor (D+P)
Fabric Seat Material

Room Lamp

Rear Seat – High Back Seat Inner Rearview Mirror Curtains & Luggage Rack

**Outside Rearview Mirror** 

**Exterior** 

Rear Under Mirror Green Laminated Front Windshield Glass Rear Fog Lamp Automatic Side Door