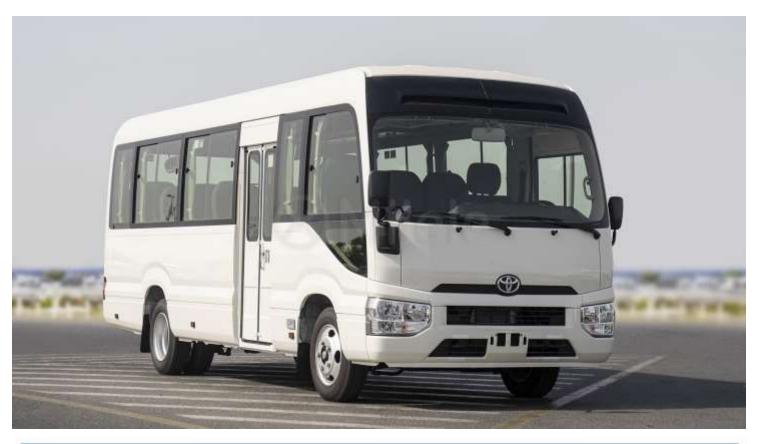

## (LHD) TOYOTA COASTER 4.0D MT MY2025 - WHITE

3

VEHICLE CODE: LCOASTER4.0D\_1

### **TECHNICAL FEATURES**

Engine: 4.0L Diesel Power: 126 HP Displacement: 4000 CC

Transmission: 5-Speed Manual 4x2 - 2WD Drive Mode: Model Code: XZB70L-ZGMSYV

**Exhaust Emission Control:** EURO4

### **Dimensions**

LxWxH: 6990 x 2035 x 2600 mm

Fuel Tank Capacity: 95 Liters **Seating Capacity:** 22-Seater

Doors: