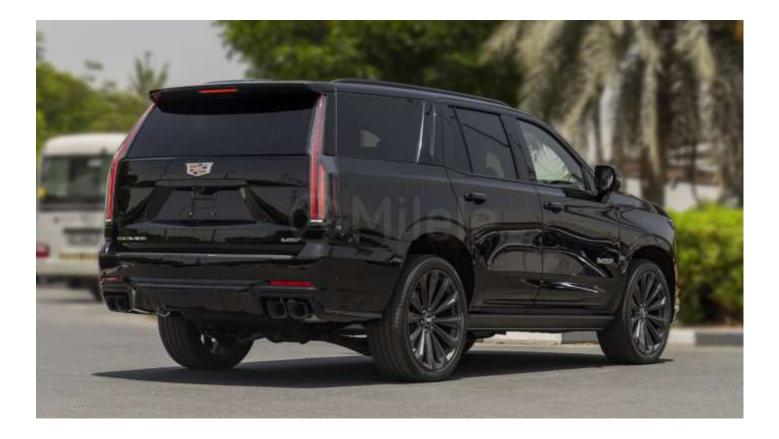

#### Feature Highlights Exterior

Exterior color: Crow Black 24-inch satin graphite split-spoke wheels Panoramic sunroof

www.milele.com ()