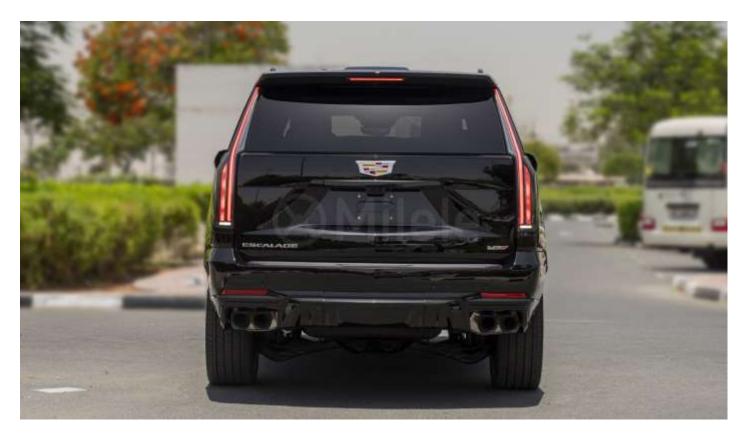

#### Feature Highlights Exterior

Exterior color: Crow Black 24-inch satin graphite split-spoke wheels Panoramic sunroof

www.milele.com ()