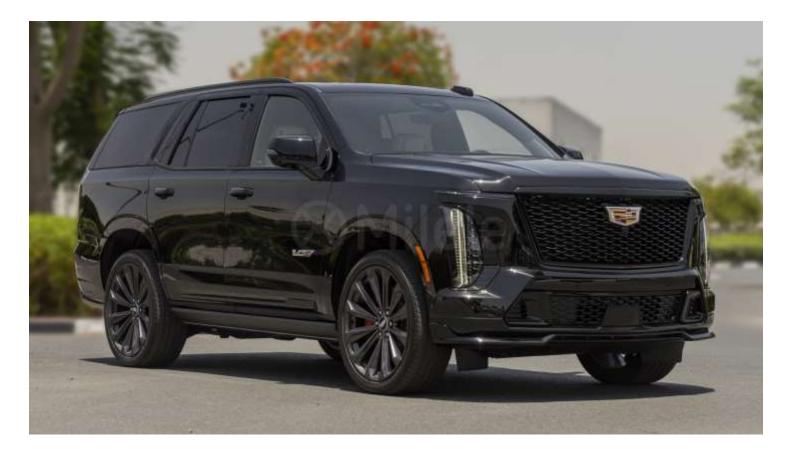

# (LHD) CADILLAC ESCALADE V-SPORT 6.2P AT 4X4 MY2025 - BLACK

#### Feature Highlights Exterior

Exterior color: Crow Black 24-inch satin graphite split-spoke wheels Panoramic sunroof

www.milele.com ()