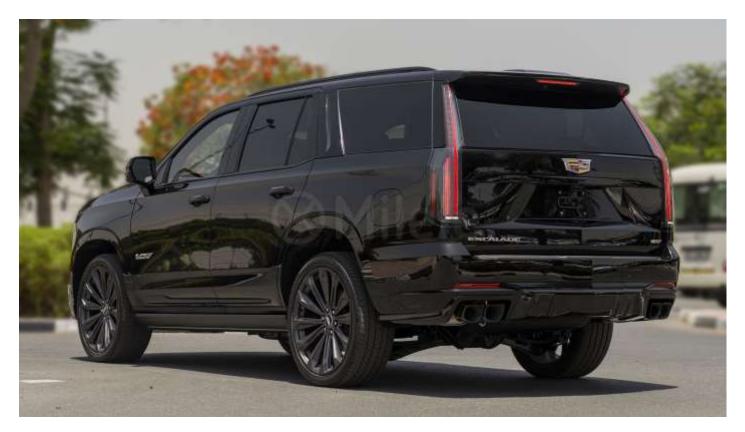

#### Feature Highlights Exterior

Exterior color: Crow Black 24-inch satin graphite split-spoke wheels Panoramic sunroof

www.milele.com ()