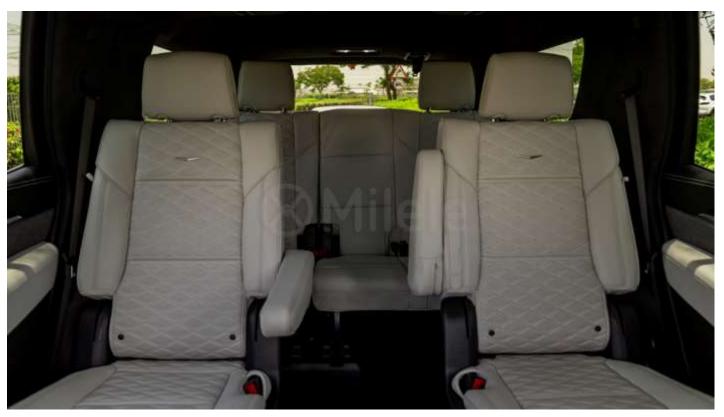

### Interior

Colour: Grey Diaphanous with premium trim Semi-aniline leather seats across all three rows Enhanced interior leather trim Heated and ventilated front seats 55-inch curved HD infotainment screen 14.2-inch OLED customizable instrument cluster AKG Studio Reference sound system with premium speakers