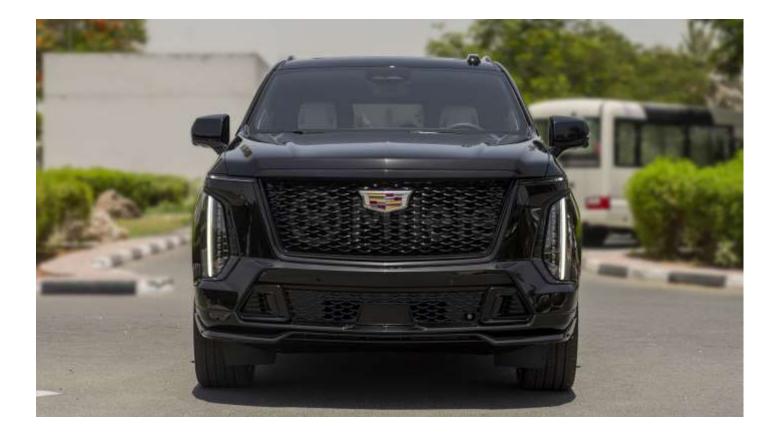

#### Feature Highlights Exterior

Exterior color: Crow Black 24-inch satin graphite split-spoke wheels Panoramic sunroof

www.milele.com ()