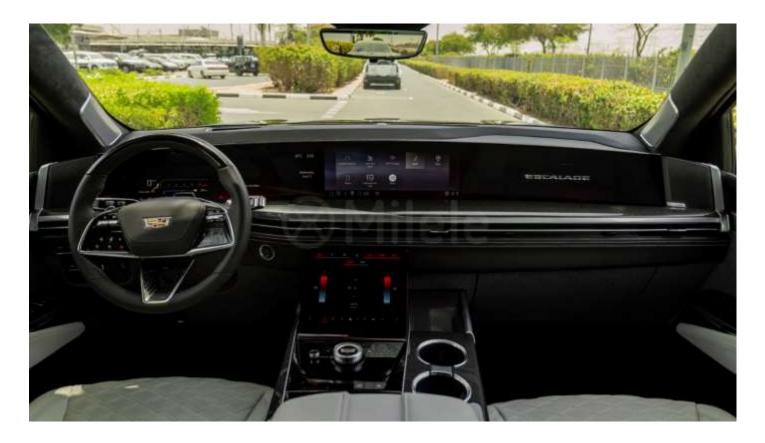

### Interior

Colour: Grey Diaphanous with premium trim Semi-aniline leather seats across all three rows Enhanced interior leather trim Heated and ventilated front seats 55-inch curved HD infotainment screen 14.2-inch OLED customizable instrument cluster AKG Studio Reference sound system with premium speakers

#### Functional

Wireless Apple CarPlay and Android Auto Adaptive cruise control Night vision

www.milele.com (

www.milele.com ()

www.milele.com ()

www.milele.com ()