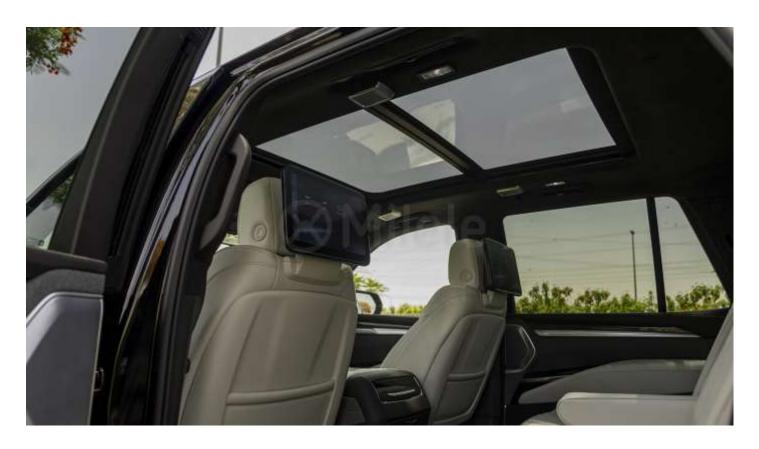

#### Feature Highlights Exterior

Exterior color: Crow Black 24-inch satin graphite split-spoke wheels Panoramic sunroof

www.milele.com ()

### Interior

Colour: Grey Diaphanous with premium trim Semi-aniline leather seats across all three rows Enhanced interior leather trim Heated and ventilated front seats 55-inch curved HD infotainment screen 14.2-inch OLED customizable instrument cluster AKG Studio Reference sound system with premium speakers