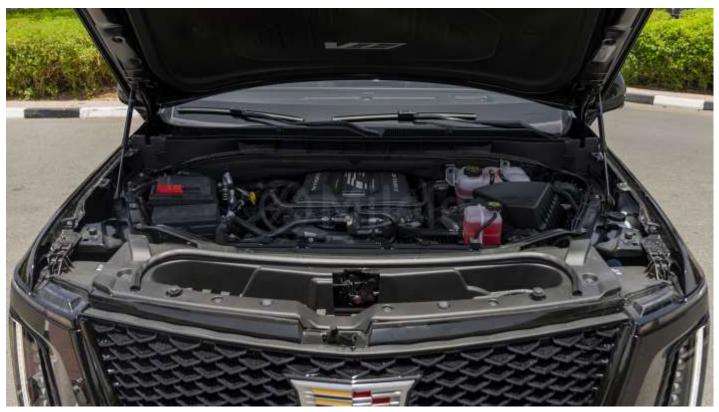

#### **TECHNICAL FEATURES**

Engine: 6.2L Supercharged V8 engine 10-speed automatic transmission Adaptive air suspension with Magnetic Ride Control Electronically limited-slip differential