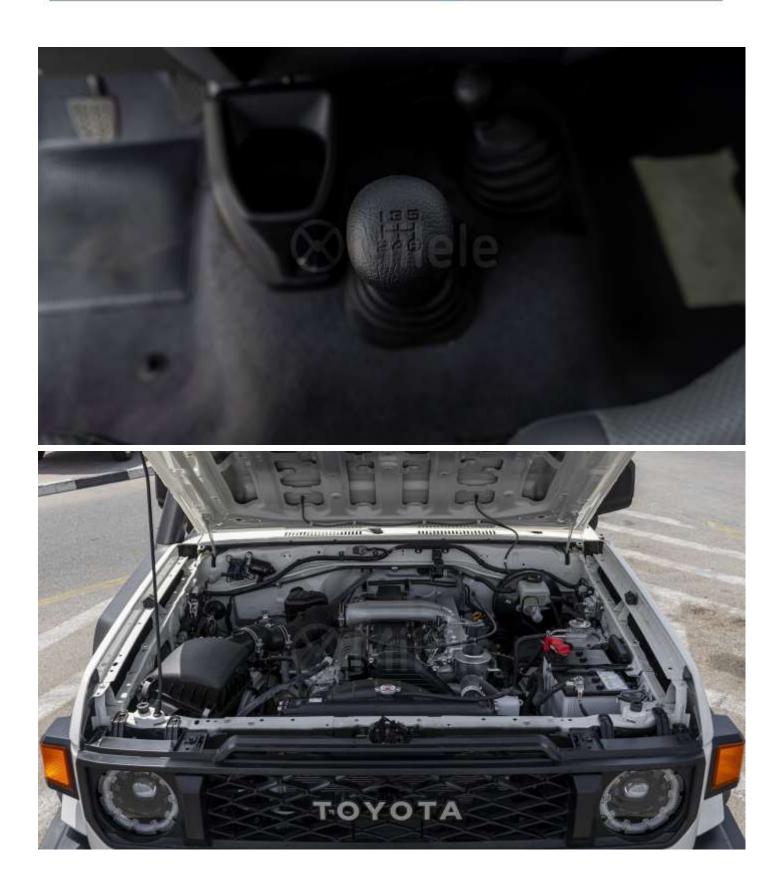

## (LHD) TOYOTA LAND CRUISER LC76 4.2D MT MY2025 – WHITE

VEHICLE CODE: LLC764.2D\_10B TECHNICAL FEATURES

Engine Number of cylinders: Engine Type: Fuel type: Displacement (cc): Max power kW/rpm: Max power HP/rpm: Max torque Nm:

Ras Al Khor3, Dubai - UAE P.O Box 6339 +971504996459 info@milele.com

www.milele.com

| Transmission                                                                                                                                                                                                                                        |                                                                                                                                                                                                           |
|-----------------------------------------------------------------------------------------------------------------------------------------------------------------------------------------------------------------------------------------------------|-----------------------------------------------------------------------------------------------------------------------------------------------------------------------------------------------------------|
| Transmission:                                                                                                                                                                                                                                       | Part time manual 4x4                                                                                                                                                                                      |
| Gearbox:                                                                                                                                                                                                                                            | Manual                                                                                                                                                                                                    |
| Front differential:                                                                                                                                                                                                                                 | Manual locking                                                                                                                                                                                            |
| Rear differential:                                                                                                                                                                                                                                  | Manual locking                                                                                                                                                                                            |
|                                                                                                                                                                                                                                                     |                                                                                                                                                                                                           |
| Weight/Capacities                                                                                                                                                                                                                                   |                                                                                                                                                                                                           |
| Fuel tank capacity (L):                                                                                                                                                                                                                             | 130                                                                                                                                                                                                       |
| Curb weight (kg):                                                                                                                                                                                                                                   | 2475                                                                                                                                                                                                      |
| Gross vehicle weight (kg):                                                                                                                                                                                                                          | 3060                                                                                                                                                                                                      |
| Number of seats:                                                                                                                                                                                                                                    | 10                                                                                                                                                                                                        |
| Brakes                                                                                                                                                                                                                                              |                                                                                                                                                                                                           |
| Front brake:                                                                                                                                                                                                                                        | Brake Disc                                                                                                                                                                                                |
| Rear brake:                                                                                                                                                                                                                                         | Drums                                                                                                                                                                                                     |
| Parking brake:                                                                                                                                                                                                                                      | Manual                                                                                                                                                                                                    |
|                                                                                                                                                                                                                                                     | Manual                                                                                                                                                                                                    |
| Suspensions                                                                                                                                                                                                                                         |                                                                                                                                                                                                           |
| Front suspension:                                                                                                                                                                                                                                   | Coil type                                                                                                                                                                                                 |
| Rear suspension:                                                                                                                                                                                                                                    | Leaf                                                                                                                                                                                                      |
|                                                                                                                                                                                                                                                     |                                                                                                                                                                                                           |
| Tyros                                                                                                                                                                                                                                               |                                                                                                                                                                                                           |
| Tyres                                                                                                                                                                                                                                               | 225/05 R16                                                                                                                                                                                                |
| <b>Tyres</b><br>Tyre dimension:                                                                                                                                                                                                                     | 225/95 R16                                                                                                                                                                                                |
| -                                                                                                                                                                                                                                                   | 225/95 R16                                                                                                                                                                                                |
| Tyre dimension:                                                                                                                                                                                                                                     | 225/95 R16<br>Standard                                                                                                                                                                                    |
| Tyre dimension:<br>Exterior                                                                                                                                                                                                                         |                                                                                                                                                                                                           |
| Tyre dimension:<br>Exterior<br>Suspension:                                                                                                                                                                                                          | Standard                                                                                                                                                                                                  |
| Tyre dimension:<br>Exterior<br>Suspension:<br>Towing hook:                                                                                                                                                                                          | Standard                                                                                                                                                                                                  |
| Tyre dimension:<br>Exterior<br>Suspension:<br>Towing hook:<br>Snorkel<br>Mudguards:<br>Footboard:                                                                                                                                                   | Standard<br>Front, Rear                                                                                                                                                                                   |
| Tyre dimension:<br>Exterior<br>Suspension:<br>Towing hook:<br>Snorkel<br>Mudguards:                                                                                                                                                                 | Standard<br>Front, Rear<br>Front, Rear                                                                                                                                                                    |
| Tyre dimension:<br>Exterior<br>Suspension:<br>Towing hook:<br>Snorkel<br>Mudguards:<br>Footboard:                                                                                                                                                   | Standard<br>Front, Rear<br>Front, Rear<br>Rear step, Sidestep                                                                                                                                             |
| Tyre dimension:<br><b>Exterior</b><br>Suspension:<br>Towing hook:<br>Snorkel<br>Mudguards:<br>Footboard:<br>Front grill:                                                                                                                            | Standard<br>Front, Rear<br>Front, Rear<br>Rear step, Sidestep<br>Black                                                                                                                                    |
| Tyre dimension:<br>Exterior<br>Suspension:<br>Towing hook:<br>Snorkel<br>Mudguards:<br>Footboard:<br>Front grill:<br>Wheels:                                                                                                                        | Standard<br>Front, Rear<br>Front, Rear<br>Rear step, Sidestep<br>Black<br>Steel with hubcap                                                                                                               |
| Tyre dimension:<br>Exterior<br>Suspension:<br>Towing hook:<br>Snorkel<br>Mudguards:<br>Footboard:<br>Front grill:<br>Wheels:<br>Door mirrors:<br>Bumper - Front & Rear:                                                                             | Standard<br>Front, Rear<br>Front, Rear<br>Rear step, Sidestep<br>Black<br>Steel with hubcap<br>Black                                                                                                      |
| Tyre dimension:<br>Exterior<br>Suspension:<br>Towing hook:<br>Snorkel<br>Mudguards:<br>Footboard:<br>Front grill:<br>Wheels:<br>Door mirrors:<br>Bumper - Front & Rear:<br>Passive Safety                                                           | Standard<br>Front, Rear<br>Front, Rear<br>Rear step, Sidestep<br>Black<br>Steel with hubcap<br>Black<br>Black<br>Black                                                                                    |
| Tyre dimension:<br>Exterior<br>Suspension:<br>Towing hook:<br>Snorkel<br>Mudguards:<br>Footboard:<br>Front grill:<br>Wheels:<br>Door mirrors:<br>Bumper - Front & Rear:<br>Passive Safety<br>Airbags:                                               | Standard<br>Front, Rear<br>Front, Rear<br>Rear step, Sidestep<br>Black<br>Steel with hubcap<br>Black<br>Black<br>Black                                                                                    |
| Tyre dimension:<br>Exterior<br>Suspension:<br>Towing hook:<br>Snorkel<br>Mudguards:<br>Footboard:<br>Front grill:<br>Wheels:<br>Door mirrors:<br>Bumper - Front & Rear:<br>Passive Safety<br>Airbags:<br>Seatbelts - Front:                         | Standard<br>Front, Rear<br>Front, Rear<br>Rear step, Sidestep<br>Black<br>Steel with hubcap<br>Black<br>Black<br>Black<br>Driver, Passenger<br>2 x 3 points + 1 x 2 points                                |
| Tyre dimension:<br>Exterior<br>Suspension:<br>Towing hook:<br>Snorkel<br>Mudguards:<br>Footboard:<br>Front grill:<br>Wheels:<br>Door mirrors:<br>Bumper - Front & Rear:<br>Passive Safety<br>Airbags:<br>Seatbelts - Front:<br>Seatbelts - 2nd row: | Standard<br>Front, Rear<br>Front, Rear<br>Rear step, Sidestep<br>Black<br>Steel with hubcap<br>Black<br>Black<br>Black<br>Driver, Passenger<br>2 x 3 points + 1 x 2 points<br>2 x 3 points + 1 x 2 points |
| Tyre dimension:<br>Exterior<br>Suspension:<br>Towing hook:<br>Snorkel<br>Mudguards:<br>Footboard:<br>Front grill:<br>Wheels:<br>Door mirrors:<br>Bumper - Front & Rear:<br>Passive Safety<br>Airbags:<br>Seatbelts - Front:                         | Standard<br>Front, Rear<br>Front, Rear<br>Rear step, Sidestep<br>Black<br>Steel with hubcap<br>Black<br>Black<br>Black<br>Driver, Passenger<br>2 x 3 points + 1 x 2 points                                |