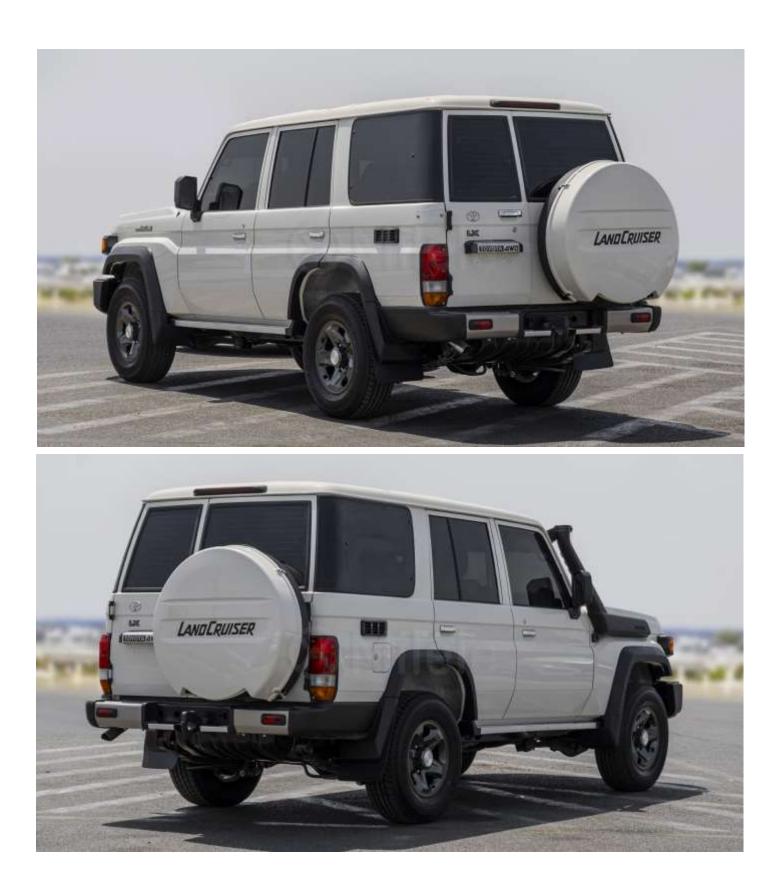

## Body Body style:

Number of doors:

## Dimensions

Dimensions (L x w x h) in mm: Wheelbase (mm): Ground clearance (mm): 6 Cylinder in line Diesel 4164 96/3800 131/3800 285/2200

Station wagon 5 doors

4720 x 1770 x 1955 2730 230

in G

Fire extinguisher