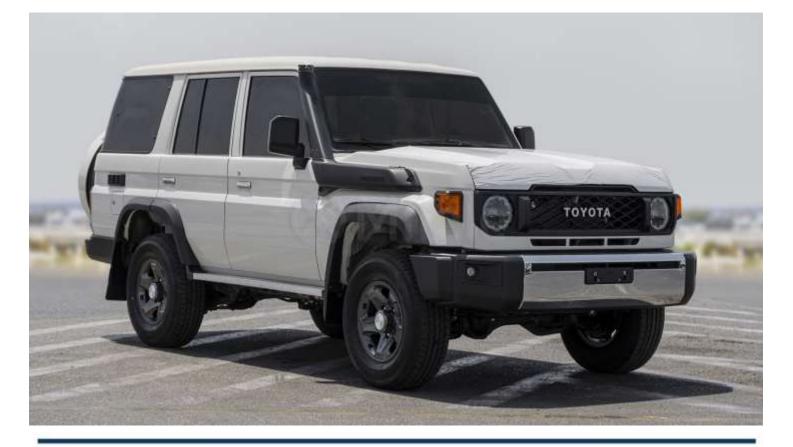

## (LHD) TOYOTA LAND CRUISER LC76 4.2D MT MY2025 – WHITE

VEHICLE CODE: LLC764.2D\_10B TECHNICAL FEATURES

Engine Number of cylinders: Engine Type: Fuel type: Displacement (cc): Max power kW/rpm: Max power HP/rpm: Max torque Nm:

## Body Body style:

Number of doors:

## Dimensions

Dimensions (L x w x h) in mm: Wheelbase (mm): Ground clearance (mm): 6 Cylinder in line Diesel 4164 96/3800 131/3800 285/2200

Station wagon 5 doors

4720 x 1770 x 1955 2730 230

in G

Fire extinguisher