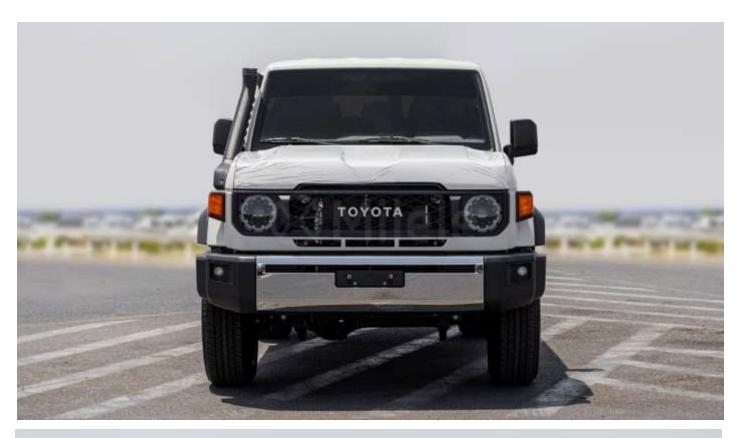

## Body Body style:

Number of doors:

## Dimensions

Dimensions (L x w x h) in mm: Wheelbase (mm): Ground clearance (mm): 6 Cylinder in line Diesel 4164 96/3800 131/3800 285/2200

Station wagon 5 doors

4720 x 1770 x 1955 2730 230

in G

Fire extinguisher