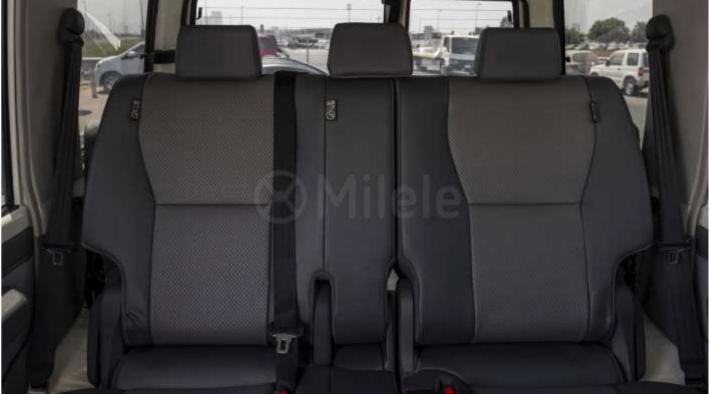

Ras Al Khor3, Dubai - UAE P.O Box 6339 +971504996459 info@milele.com

www.milele.com

| Transmission                                                                                                                                                                                                                                        |                                                                                                                                                                                                           |
|-----------------------------------------------------------------------------------------------------------------------------------------------------------------------------------------------------------------------------------------------------|-----------------------------------------------------------------------------------------------------------------------------------------------------------------------------------------------------------|
| Transmission:                                                                                                                                                                                                                                       | Part time manual 4x4                                                                                                                                                                                      |
| Gearbox:                                                                                                                                                                                                                                            | Manual                                                                                                                                                                                                    |
| Front differential:                                                                                                                                                                                                                                 | Manual locking                                                                                                                                                                                            |
| Rear differential:                                                                                                                                                                                                                                  | Manual locking                                                                                                                                                                                            |
|                                                                                                                                                                                                                                                     |                                                                                                                                                                                                           |
| Weight/Capacities                                                                                                                                                                                                                                   |                                                                                                                                                                                                           |
| Fuel tank capacity (L):                                                                                                                                                                                                                             | 130                                                                                                                                                                                                       |
| Curb weight (kg):                                                                                                                                                                                                                                   | 2475                                                                                                                                                                                                      |
| Gross vehicle weight (kg):                                                                                                                                                                                                                          | 3060                                                                                                                                                                                                      |
| Number of seats:                                                                                                                                                                                                                                    | 10                                                                                                                                                                                                        |
| Brakes                                                                                                                                                                                                                                              |                                                                                                                                                                                                           |
| Front brake:                                                                                                                                                                                                                                        | Brake Disc                                                                                                                                                                                                |
| Rear brake:                                                                                                                                                                                                                                         | Drums                                                                                                                                                                                                     |
| Parking brake:                                                                                                                                                                                                                                      | Manual                                                                                                                                                                                                    |
|                                                                                                                                                                                                                                                     | Manual                                                                                                                                                                                                    |
| Suspensions                                                                                                                                                                                                                                         |                                                                                                                                                                                                           |
| Front suspension:                                                                                                                                                                                                                                   | Coil type                                                                                                                                                                                                 |
| Rear suspension:                                                                                                                                                                                                                                    | Leaf                                                                                                                                                                                                      |
|                                                                                                                                                                                                                                                     |                                                                                                                                                                                                           |
| Tyros                                                                                                                                                                                                                                               |                                                                                                                                                                                                           |
| Tyres                                                                                                                                                                                                                                               | 225/05 R16                                                                                                                                                                                                |
| <b>Tyres</b><br>Tyre dimension:                                                                                                                                                                                                                     | 225/95 R16                                                                                                                                                                                                |
| -                                                                                                                                                                                                                                                   | 225/95 R16                                                                                                                                                                                                |
| Tyre dimension:                                                                                                                                                                                                                                     | 225/95 R16<br>Standard                                                                                                                                                                                    |
| Tyre dimension:<br>Exterior                                                                                                                                                                                                                         |                                                                                                                                                                                                           |
| Tyre dimension:<br>Exterior<br>Suspension:                                                                                                                                                                                                          | Standard                                                                                                                                                                                                  |
| Tyre dimension:<br>Exterior<br>Suspension:<br>Towing hook:                                                                                                                                                                                          | Standard                                                                                                                                                                                                  |
| Tyre dimension:<br>Exterior<br>Suspension:<br>Towing hook:<br>Snorkel<br>Mudguards:<br>Footboard:                                                                                                                                                   | Standard<br>Front, Rear                                                                                                                                                                                   |
| Tyre dimension:<br>Exterior<br>Suspension:<br>Towing hook:<br>Snorkel<br>Mudguards:                                                                                                                                                                 | Standard<br>Front, Rear<br>Front, Rear                                                                                                                                                                    |
| Tyre dimension:<br>Exterior<br>Suspension:<br>Towing hook:<br>Snorkel<br>Mudguards:<br>Footboard:                                                                                                                                                   | Standard<br>Front, Rear<br>Front, Rear<br>Rear step, Sidestep                                                                                                                                             |
| Tyre dimension:<br><b>Exterior</b><br>Suspension:<br>Towing hook:<br>Snorkel<br>Mudguards:<br>Footboard:<br>Front grill:                                                                                                                            | Standard<br>Front, Rear<br>Front, Rear<br>Rear step, Sidestep<br>Black                                                                                                                                    |
| Tyre dimension:<br>Exterior<br>Suspension:<br>Towing hook:<br>Snorkel<br>Mudguards:<br>Footboard:<br>Front grill:<br>Wheels:                                                                                                                        | Standard<br>Front, Rear<br>Front, Rear<br>Rear step, Sidestep<br>Black<br>Steel with hubcap                                                                                                               |
| Tyre dimension:<br>Exterior<br>Suspension:<br>Towing hook:<br>Snorkel<br>Mudguards:<br>Footboard:<br>Front grill:<br>Wheels:<br>Door mirrors:<br>Bumper - Front & Rear:                                                                             | Standard<br>Front, Rear<br>Front, Rear<br>Rear step, Sidestep<br>Black<br>Steel with hubcap<br>Black                                                                                                      |
| Tyre dimension:<br>Exterior<br>Suspension:<br>Towing hook:<br>Snorkel<br>Mudguards:<br>Footboard:<br>Front grill:<br>Wheels:<br>Door mirrors:<br>Bumper - Front & Rear:<br>Passive Safety                                                           | Standard<br>Front, Rear<br>Front, Rear<br>Rear step, Sidestep<br>Black<br>Steel with hubcap<br>Black<br>Black<br>Black                                                                                    |
| Tyre dimension:<br>Exterior<br>Suspension:<br>Towing hook:<br>Snorkel<br>Mudguards:<br>Footboard:<br>Front grill:<br>Wheels:<br>Door mirrors:<br>Bumper - Front & Rear:<br>Passive Safety<br>Airbags:                                               | Standard<br>Front, Rear<br>Front, Rear<br>Rear step, Sidestep<br>Black<br>Steel with hubcap<br>Black<br>Black<br>Black                                                                                    |
| Tyre dimension:<br>Exterior<br>Suspension:<br>Towing hook:<br>Snorkel<br>Mudguards:<br>Footboard:<br>Front grill:<br>Wheels:<br>Door mirrors:<br>Bumper - Front & Rear:<br>Passive Safety<br>Airbags:<br>Seatbelts - Front:                         | Standard<br>Front, Rear<br>Front, Rear<br>Rear step, Sidestep<br>Black<br>Steel with hubcap<br>Black<br>Black<br>Black<br>Driver, Passenger<br>2 x 3 points + 1 x 2 points                                |
| Tyre dimension:<br>Exterior<br>Suspension:<br>Towing hook:<br>Snorkel<br>Mudguards:<br>Footboard:<br>Front grill:<br>Wheels:<br>Door mirrors:<br>Bumper - Front & Rear:<br>Passive Safety<br>Airbags:<br>Seatbelts - Front:<br>Seatbelts - 2nd row: | Standard<br>Front, Rear<br>Front, Rear<br>Rear step, Sidestep<br>Black<br>Steel with hubcap<br>Black<br>Black<br>Black<br>Driver, Passenger<br>2 x 3 points + 1 x 2 points<br>2 x 3 points + 1 x 2 points |
| Tyre dimension:<br>Exterior<br>Suspension:<br>Towing hook:<br>Snorkel<br>Mudguards:<br>Footboard:<br>Front grill:<br>Wheels:<br>Door mirrors:<br>Bumper - Front & Rear:<br>Passive Safety<br>Airbags:<br>Seatbelts - Front:                         | Standard<br>Front, Rear<br>Front, Rear<br>Rear step, Sidestep<br>Black<br>Steel with hubcap<br>Black<br>Black<br>Black<br>Driver, Passenger<br>2 x 3 points + 1 x 2 points                                |