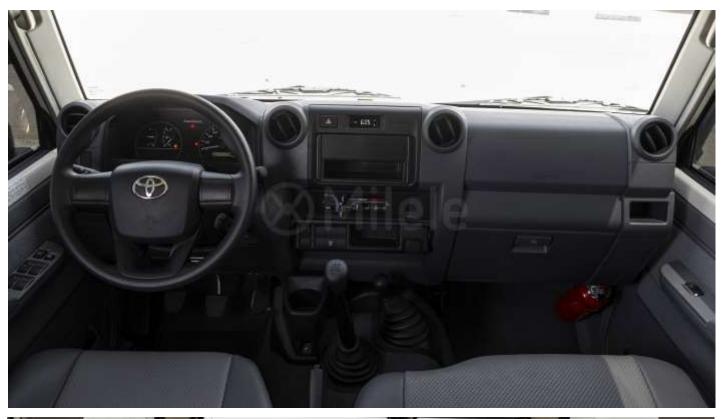

LED lights Plastic cover AC Filter

| Active Safety                                              |                             |  |
|------------------------------------------------------------|-----------------------------|--|
| Door Unlock Alert                                          |                             |  |
| Headlamps:                                                 | Halogen                     |  |
| High position brake lamp                                   | Halogen                     |  |
| ABS                                                        |                             |  |
| Emergency warning triangle                                 |                             |  |
| Demister:                                                  | Rear windows                |  |
| Demister.                                                  | Real windows                |  |
| Interior & Comfort                                         |                             |  |
| Radio:                                                     | Radio CD                    |  |
| Connections:                                               | USB                         |  |
| Loud speakers:                                             | 2                           |  |
| Air conditioning:                                          | Manual                      |  |
| Cup holder(s):                                             | Front                       |  |
| Locking glove box                                          |                             |  |
| Power windows:                                             | Front, Rear                 |  |
| Central door locking                                       |                             |  |
| Steering wheel:                                            | Urethane                    |  |
| Adjustable steering wheel:                                 | Height and reach adjustable |  |
| Plug 12V:                                                  | 1                           |  |
| Front seats:                                               | 3                           |  |
| Driver seat:                                               | Reach adjustable            |  |
| Upholstery:                                                | Vinyl                       |  |
| Driver footrest                                            |                             |  |
| Room lamps                                                 |                             |  |
| Power Steering                                             |                             |  |
| Car mat                                                    |                             |  |
| Gearshift & Brake lever:                                   | Urethane                    |  |
| Additional Features                                        |                             |  |
| Alloy Wheels                                               |                             |  |
| Ceramic tinting                                            |                             |  |
| Front and rear bumper chrome edition with paint and fixing |                             |  |