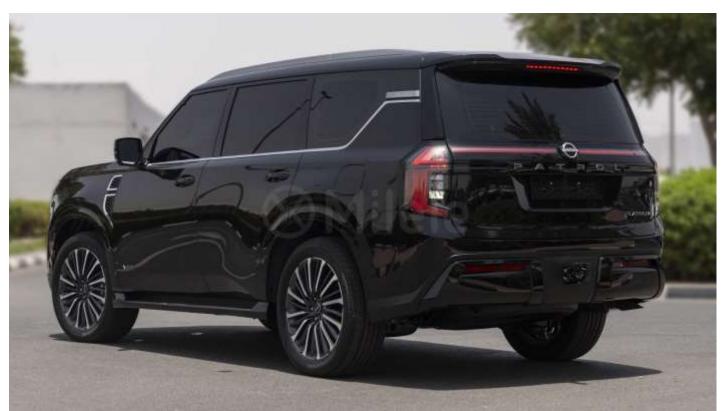

### (LHD) NISSAN PATROL LE PLATINUM 3.5P AT MY2025 - BLACK

**VEHICLE CODE: LPATROL3.5P\_1** 

**TECHNICAL FEATURES** 

Engine: 3.5L Twin Turbocharged V6

Power: 405 HP Transmission: Automatic Drive Type: 4WD

Fuel Type: Gasoline

22" Alloy Wheels Wheel Size:

Doors:

2 + 3 + 2Seating Capacity (per row):

**Feature Highlights Exterior Features** 

**Front Sensors Rear Sensors LED Headlamps** 360° Surround View Camera