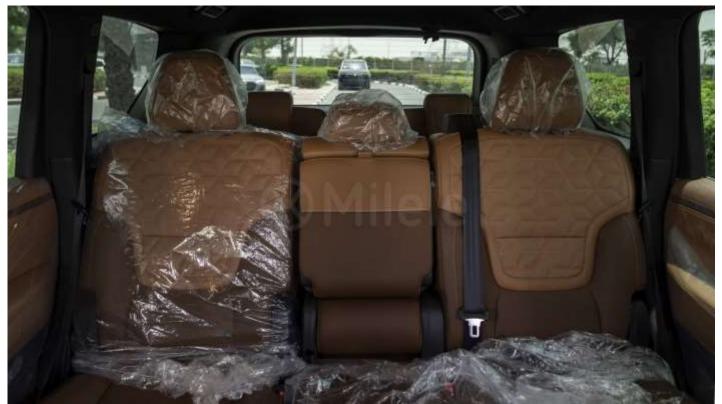

#### Interior

Color: Beige Electric Seats (Driver & Passenger) **Memory Seats Rear Electric Folding Seats** Wireless Charger **Cool Box Digital Climate Control** 7-Seater Configuration

#### **Audio & Entertainment System**

12.3-inch Infotainment Display **Rear Entertainment Screens** 

www.milele.com