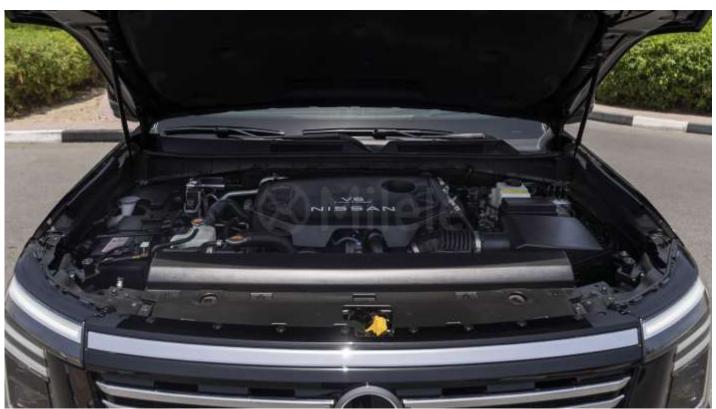

### (LHD) NISSAN PATROL LE PLATINUM 3.5P AT MY2025 - BLACK

**VEHICLE CODE: LPATROL3.5P\_1** 

**TECHNICAL FEATURES** 

Engine: 3.5L Twin Turbocharged V6

Power: 405 HP Transmission: Automatic Drive Type: 4WD