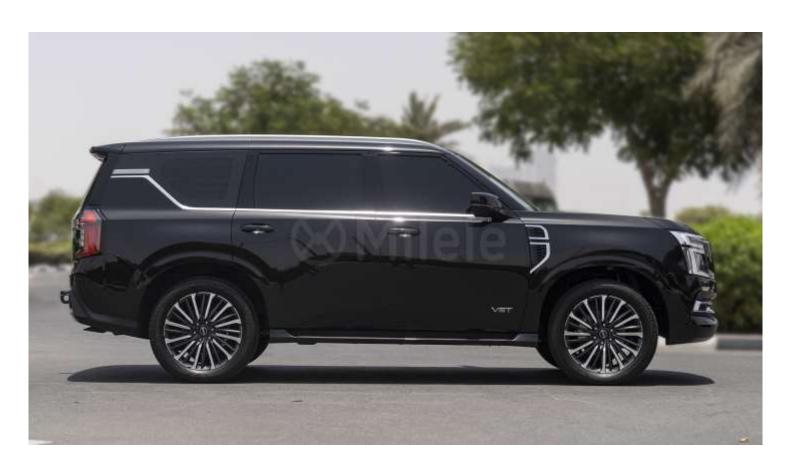

### (LHD) NISSAN PATROL LE PLATINUM 3.5P AT MY2025 - BLACK

**VEHICLE CODE: LPATROL3.5P\_1** 

**TECHNICAL FEATURES** 

Engine: 3.5L Twin Turbocharged V6

Power: 405 HP Transmission: Automatic Drive Type: 4WD

Fuel Type: Gasoline

22" Alloy Wheels Wheel Size:

Doors:

2 + 3 + 2Seating Capacity (per row):

**Feature Highlights Exterior Features** 

**Front Sensors Rear Sensors LED Headlamps** 360° Surround View Camera