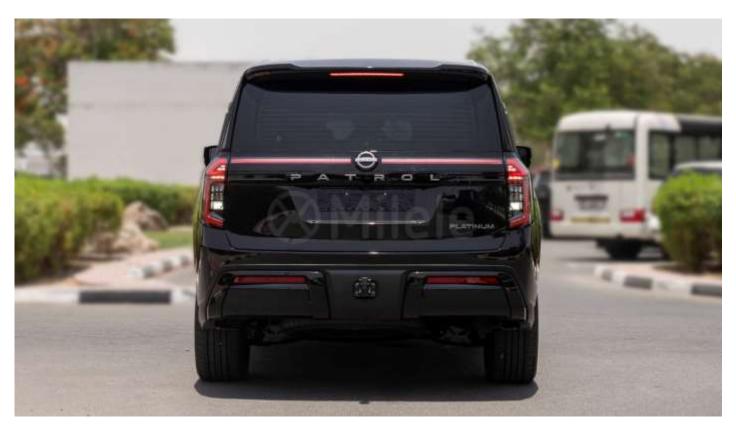

#### Interior

Color: Beige Electric Seats (Driver & Passenger) **Memory Seats Rear Electric Folding Seats** Wireless Charger **Cool Box Digital Climate Control** 7-Seater Configuration

#### **Audio & Entertainment System**

12.3-inch Infotainment Display **Rear Entertainment Screens** 

www.milele.com