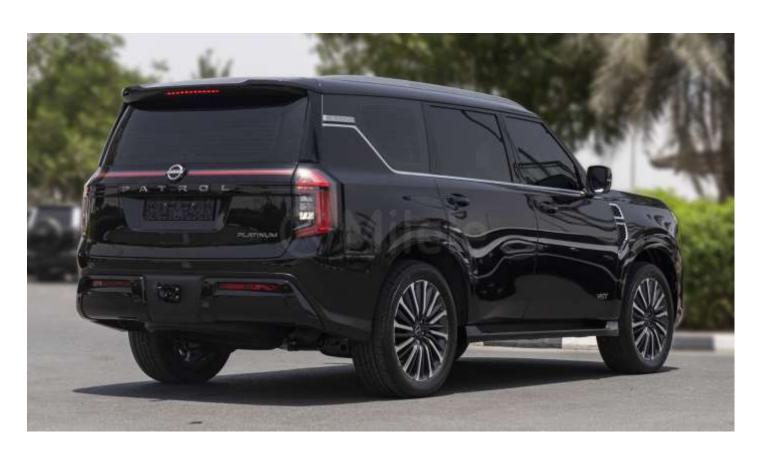

### (LHD) NISSAN PATROL LE PLATINUM 3.5P AT MY2025 - BLACK

**VEHICLE CODE: LPATROL3.5P\_1** 

**TECHNICAL FEATURES** 

Engine: 3.5L Twin Turbocharged V6

Power: 405 HP Transmission: Automatic Drive Type: 4WD

Fuel Type: Gasoline

22" Alloy Wheels Wheel Size:

Doors:

2 + 3 + 2Seating Capacity (per row):

**Feature Highlights Exterior Features** 

**Front Sensors Rear Sensors LED Headlamps** 360° Surround View Camera