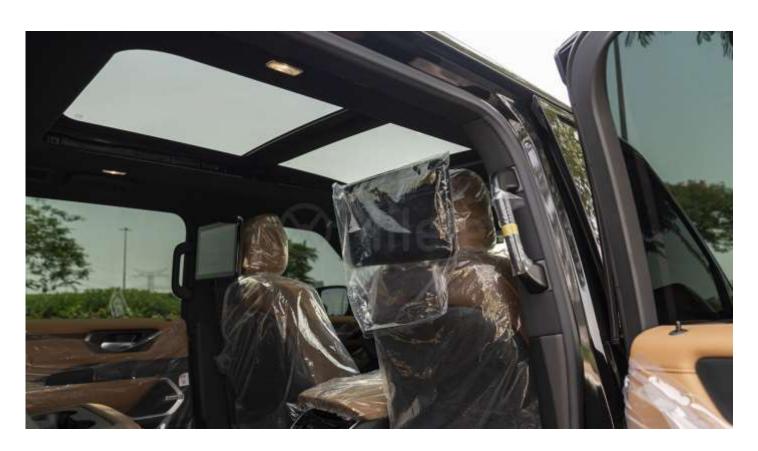

S** 

Engine: 3.5L Twin Turbocharged V6

Power: 405 HP Transmission: Automatic Drive Type: 4WD

Fuel Type: Gasoline

22" Alloy Wheels Wheel Size:

Doors:

2 + 3 + 2Seating Capacity (per row):

**Feature Highlights Exterior Features** 

**Front Sensors Rear Sensors LED Headlamps** 360° Surround View Camera

**Power Sunroof** 



















### www.milele.com @

#### Interior

Color: Beige Electric Seats (Driver & Passenger) **Memory Seats Rear Electric Folding Seats** Wireless Charger **Cool Box Digital Climate Control** 7-Seater Configuration

#### **Audio & Entertainment System**

12.3-inch Infotainment Display **Rear Entertainment Screens** 

















www.milele.com



















# www.milele.com @

















www.milele.com (®)

















# www.milele.com @