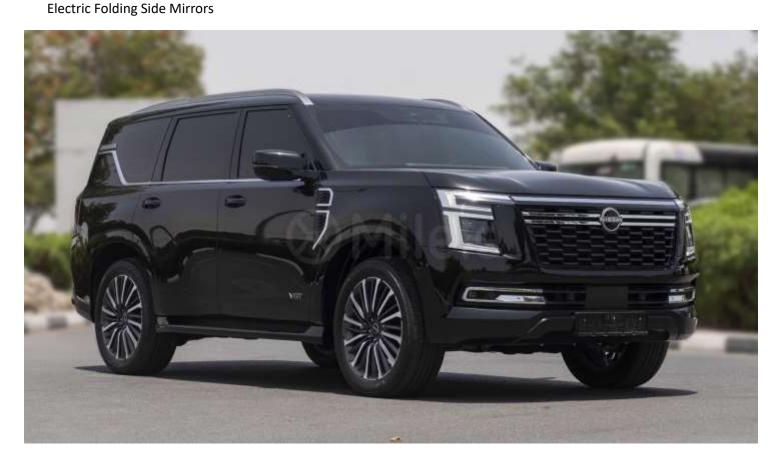

### (LHD) NISSAN PATROL LE PLATINUM 3.5P AT MY2025 - BLACK

**VEHICLE CODE: LPATROL3.5P\_1** 

**TECHNICAL FEATURES** 

Engine: 3.5L Twin Turbocharged V6

Power: 405 HP Transmission: Automatic Drive Type: 4WD

Fuel Type: Gasoline

22" Alloy Wheels Wheel Size:

Doors:

2 + 3 + 2Seating Capacity (per row):

**Feature Highlights Exterior Features** 

**Front Sensors Rear Sensors LED Headlamps** 360° Surround View Camera