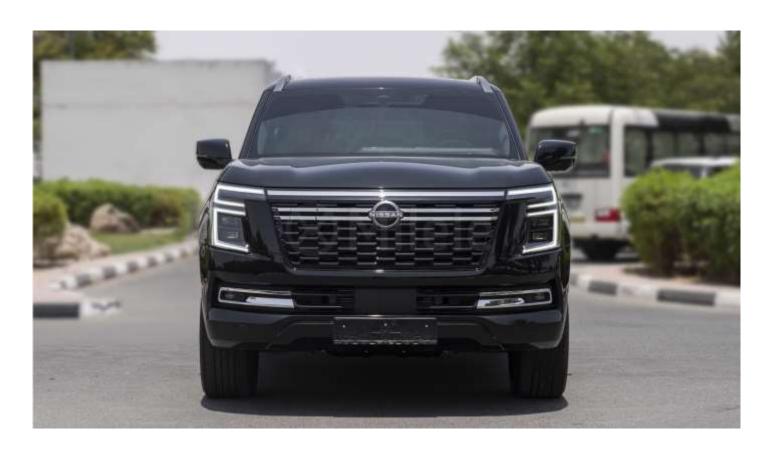

### (LHD) NISSAN PATROL LE PLATINUM 3.5P AT MY2025 - BLACK

**VEHICLE CODE: LPATROL3.5P\_1** 

**TECHNICAL FEATURES** 

Engine: 3.5L Twin Turbocharged V6

Power: 405 HP Transmission: Automatic Drive Type: 4WD

Fuel Type: Gasoline

22" Alloy Wheels Wheel Size:

Doors:

2 + 3 + 2Seating Capacity (per row):

**Feature Highlights Exterior Features** 

**Front Sensors Rear Sensors LED Headlamps** 360° Surround View Camera