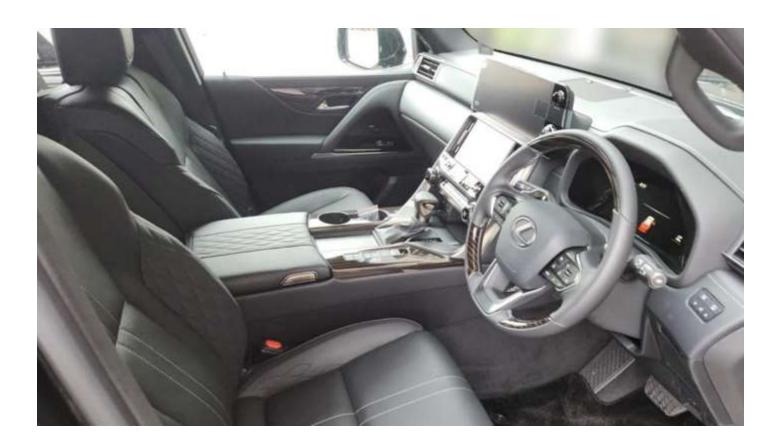

#### Interior

**Seating Capacity:** 4 passengers

Second-Row Seats: Captain's chairs with a center console

Cargo Capacity: 41.0 cu.ft.

Interior Materials: Premium leather upholstery, wood and metal accents

12.3-inch touchscreen display 7.0-inch climate control display

Wireless Apple CarPlay and Android Auto

Mark Levinson 25-speaker surround sound system

**Exterior** 

Wheels: 22-inch alloy wheels

P265/50R22 Tires: