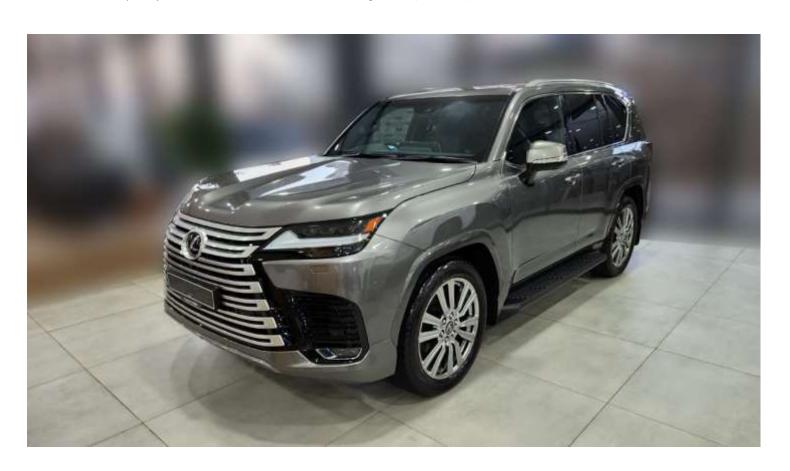

# (RHD) LEXUS LX600 3.5P AT MY2025

#### **TECHNICAL FEATURES**

3.5L V6 twin-turbocharged engine (V35A-FTS) Engine:

Power Output: 409 hp @ 5,200 rpm Torque: 479 lb-ft @ 2,000 rpm Transmission: 10-speed automatic

Drivetrain: Full-time four-wheel drive (4WD)

LED headlights with automatic high beams Lighting:

Power tilt-and-slide moonroof

Power liftgate

Chrome side window trim

**Running boards** 