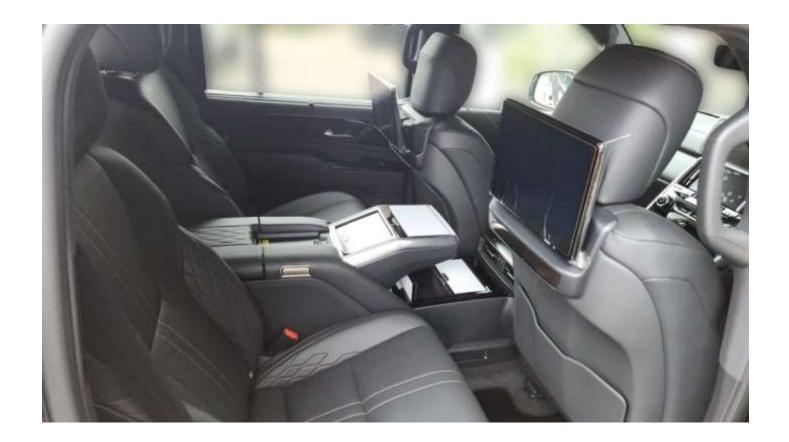

#### Interior

**Seating Capacity:** 4 passengers

Second-Row Seats: Captain's chairs with a center console

Cargo Capacity: 41.0 cu.ft.

Interior Materials: Premium leather upholstery, wood and metal accents

12.3-inch touchscreen display 7.0-inch climate control display

Wireless Apple CarPlay and Android Auto

Mark Levinson 25-speaker surround sound system

**Exterior** 

Wheels: 22-inch alloy wheels

P265/50R22 Tires: