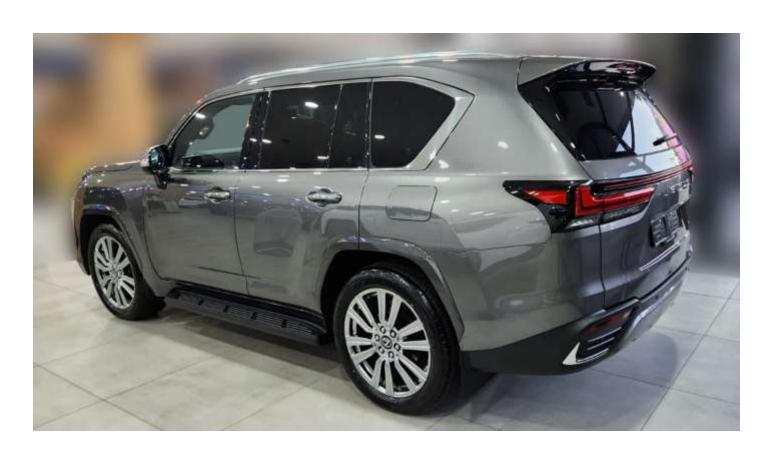

# (RHD) LEXUS LX600 3.5P AT MY2025

LED headlights with automatic high beams Lighting:

Power tilt-and-slide moonroof

Power liftgate

Chrome side window trim

**Running boards** 