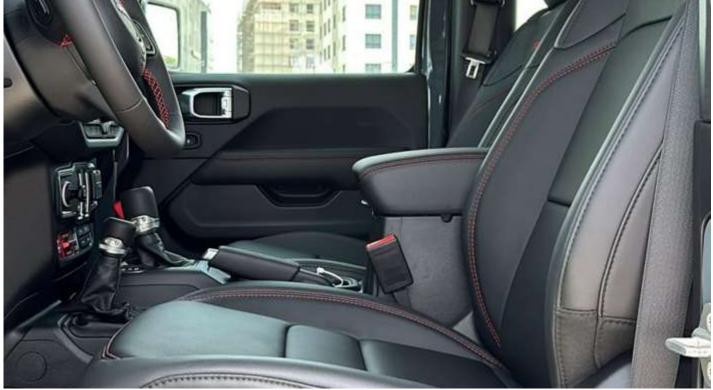

## **Interior & Comfort**

Infotainment: Standard 12.3 Uconnect 5 touchscreen, wireless Apple CarPlay/Android Auto,

dual-phone Bluetooth

Audio: Alpine premium system, 9-speaker with weather-proof subwoofer available in

higher packages

Seats & Climate: Leather-trimmed heated front seats, 12-way power adjustment, heated steering

wheel, dual-zone climate control

Up to seven USB-A/C ports, plus 230 V AC outlet option Ports: