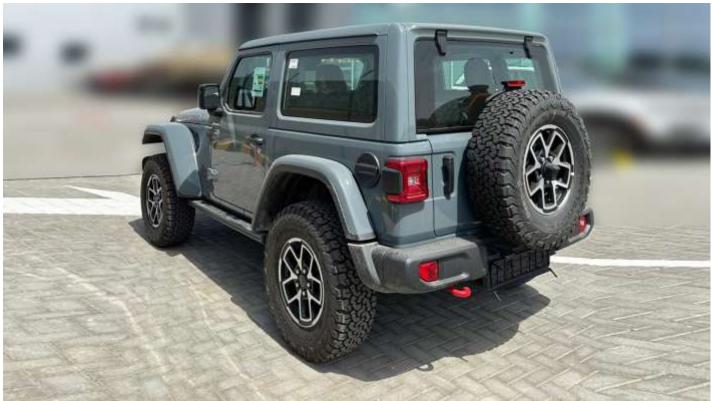

**Exterior & Safety** 

LED headlamps, fog lights, auto-adjusting headlights Lighting: Glass: Gorilla glass windshield, acoustic front glass in Rubicon

Winch/Bumper: Factory-installed Warn winch (8 000 lb) with steel bumper option

Safety Tech: Adaptive cruise control, forward collision warning with braking, blind-spot

monitoring, rear cross-traffic alert, rear parking sensors/camera

Airbags: Front, side, and side-curtain airbags standard