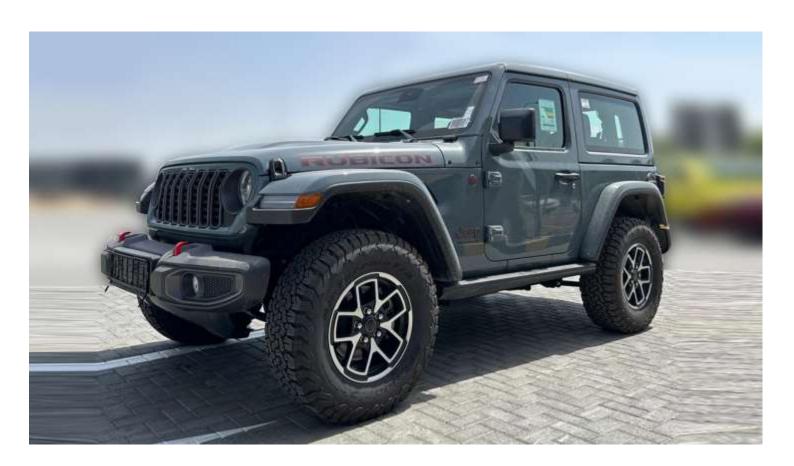

## (LHD) JEEP RUBICAON 4X4 3.6P AT MY2024

**VEHICLE CODE:** 

**TECHNICAL FEATURES** 

**Engine** 

Engine: 3.6 L V6 Pentastar with 285 hp and 353 Nm torque

Transmission: 8-speed automatic

Drivetrain: Full-time 4×4 with heavy-duty Rock-Trac system

**Dimensions & Capability** 

Doors/Seating: 2-door body, 4-seat cabin

Ground Clearance: approx. 274 mm

3007 mm Wheelbase:

Fuel Tank: 66-70L depending on region

Water Fording: up to 860 mm

**Exterior & Safety** 

LED headlamps, fog lights, auto-adjusting headlights Lighting: Glass: Gorilla glass windshield, acoustic front glass in Rubicon

Winch/Bumper: Factory-installed Warn winch (8 000 lb) with steel bumper option

Off-Road Gear

Off-Road Modes: Driving modes tailored for mud, rock, sand, snow Transfer Case: Rock-Trac with 4:1 low-range crawl gearing Protection: Four skid plates, heavy-duty AXLE setup

Off-road cameras, tow hooks, sway-bar disconnect Accessories: