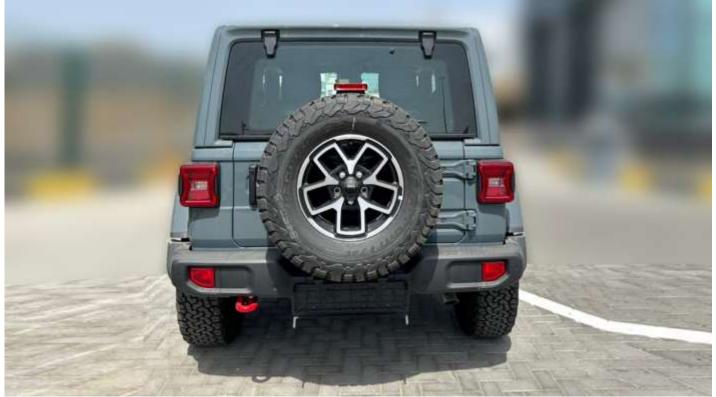

**Exterior & Safety** 

LED headlamps, fog lights, auto-adjusting headlights Lighting: Glass: Gorilla glass windshield, acoustic front glass in Rubicon

Winch/Bumper: Factory-installed Warn winch (8 000 lb) with steel bumper option