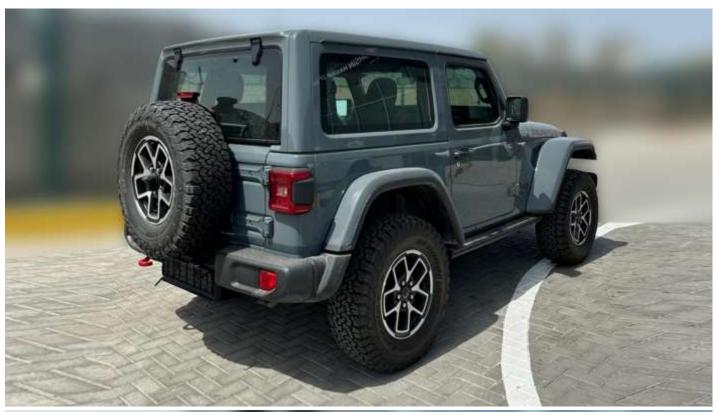

## (LHD) JEEP RUBICAON 4X4 3.6P AT MY2024

**VEHICLE CODE:** 

**TECHNICAL FEATURES** 

**Engine** 

Engine: 3.6 L V6 Pentastar with 285 hp and 353 Nm torque

Transmission: 8-speed automatic

Drivetrain: Full-time 4×4 with heavy-duty Rock-Trac system

**Dimensions & Capability** 

Doors/Seating: 2-door body, 4-seat cabin

Ground Clearance: approx. 274 mm

3007 mm Wheelbase:

Fuel Tank: 66-70L depending on region

Water Fording: up to 860 mm

Off-Road Gear

Off-Road Modes: Driving modes tailored for mud, rock, sand, snow Transfer Case: Rock-Trac with 4:1 low-range crawl gearing Protection: Four skid plates, heavy-duty AXLE setup

Off-road cameras, tow hooks, sway-bar disconnect Accessories: