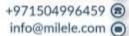

## (LHD) JEEP RUBICAON 4X4 3.6P AT MY2024

**VEHICLE CODE:** 

**TECHNICAL FEATURES** 

**Engine** 

Engine: 3.6 L V6 Pentastar with 285 hp and 353 Nm torque

Transmission: 8-speed automatic

Drivetrain: Full-time 4×4 with heavy-duty Rock-Trac system

**Dimensions & Capability** 

Doors/Seating: 2-door body, 4-seat cabin

Ground Clearance: approx. 274 mm

3007 mm Wheelbase:

Fuel Tank: 66-70L depending on region

Water Fording: up to 860 mm

Off-Road Gear

Off-Road Modes: Driving modes tailored for mud, rock, sand, snow Transfer Case: Rock-Trac with 4:1 low-range crawl gearing Protection: Four skid plates, heavy-duty AXLE setup

Off-road cameras, tow hooks, sway-bar disconnect Accessories: