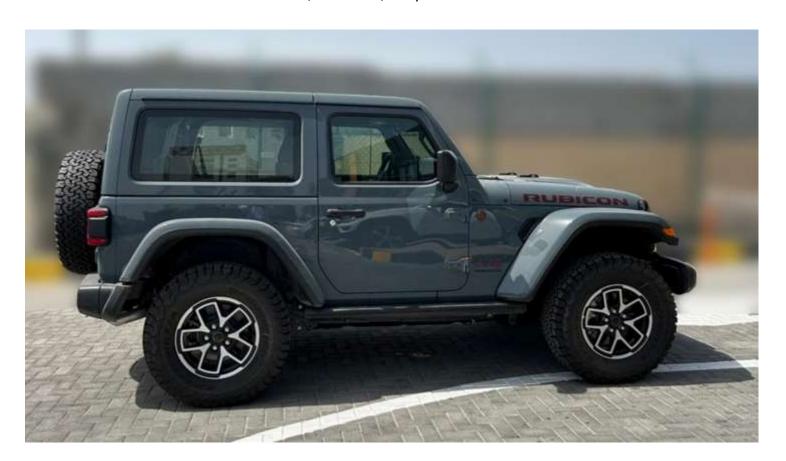

## (LHD) JEEP RUBICAON 4X4 3.6P AT MY2024

**VEHICLE CODE:** 

**TECHNICAL FEATURES** 

**Engine** 

Engine: 3.6 L V6 Pentastar with 285 hp and 353 Nm torque

Transmission: 8-speed automatic

Drivetrain: Full-time 4×4 with heavy-duty Rock-Trac system

**Dimensions & Capability** 

Doors/Seating: 2-door body, 4-seat cabin

Ground Clearance: approx. 274 mm

3007 mm Wheelbase:

Fuel Tank: 66-70L depending on region

Water Fording: up to 860 mm

**Exterior & Safety** 

LED headlamps, fog lights, auto-adjusting headlights Lighting: Glass: Gorilla glass windshield, acoustic front glass in Rubicon

Winch/Bumper: Factory-installed Warn winch (8 000 lb) with steel bumper option

Off-Road Gear

Off-Road Modes: Driving modes tailored for mud, rock, sand, snow Transfer Case: Rock-Trac with 4:1 low-range crawl gearing Protection: Four skid plates, heavy-duty AXLE setup

Off-road cameras, tow hooks, sway-bar disconnect Accessories: