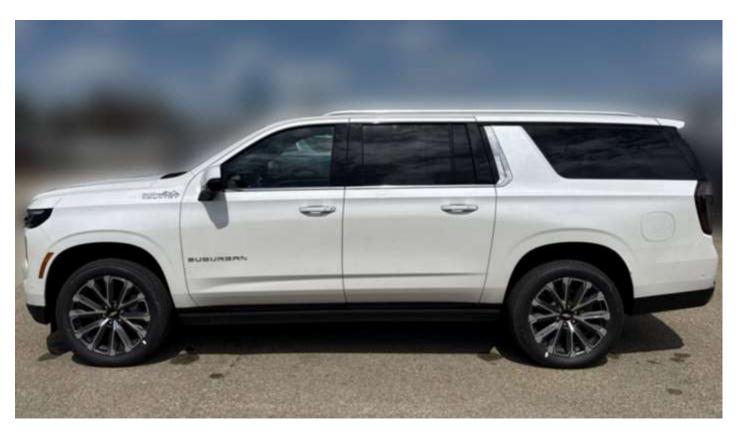

**Dimensions & Capacities** Seating: Wheels:

Panoramic Sunroof Power Retractable Assist Steps RainSense Front Wipers 7 (Bucket seats, power folding 3rd row) 22" Bright Machined Aluminum with Carbon Flash pockets

# **Feature Highlights**

Exterior

Iridescent Pearl Tricoat Paint Panoramic Sunroof Black Nameplates Engine Block Heater Power Retractable Assist Steps with Perimeter Lighting Hands-Free Power Liftgate