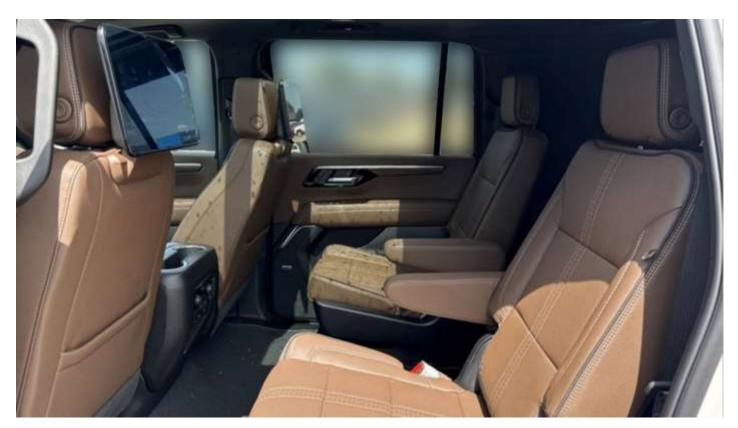

**Dimensions & Capacities** Seating: Wheels:

Panoramic Sunroof Power Retractable Assist Steps RainSense Front Wipers 7 (Bucket seats, power folding 3rd row) 22" Bright Machined Aluminum with Carbon Flash pockets

# Interior

Heated & Ventilated Front Seats Heated Second Row Seats Heated Steering Wheel Wireless Charging Power Tilt and Telescopic Steering Column Rear Seat Media System Rear Camera Mirror Head-Up Display Tri-Zone Automatic Climate Control