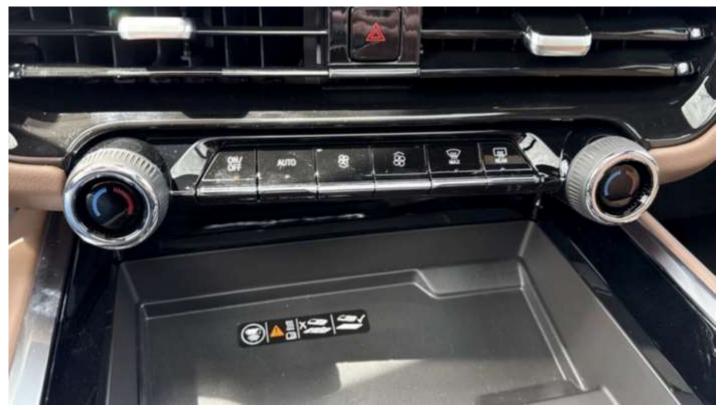

# Interior

Heated & Ventilated Front Seats Heated Second Row Seats Heated Steering Wheel Wireless Charging Power Tilt and Telescopic Steering Column Rear Seat Media System Rear Camera Mirror Head-Up Display Tri-Zone Automatic Climate Control