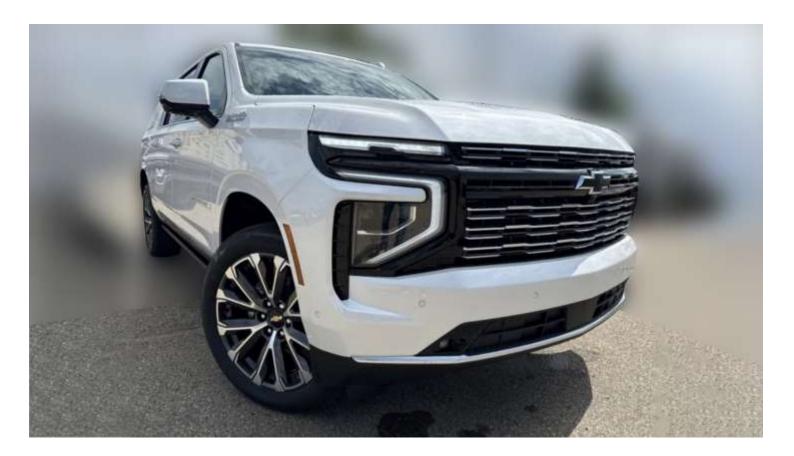

# (LHD) CHEVROLET SUBURBAN HIGH COUNTRY 6.2P AT MY2025

# **Feature Highlights**

Exterior

Iridescent Pearl Tricoat Paint Panoramic Sunroof Black Nameplates Engine Block Heater Power Retractable Assist Steps with Perimeter Lighting Hands-Free Power Liftgate