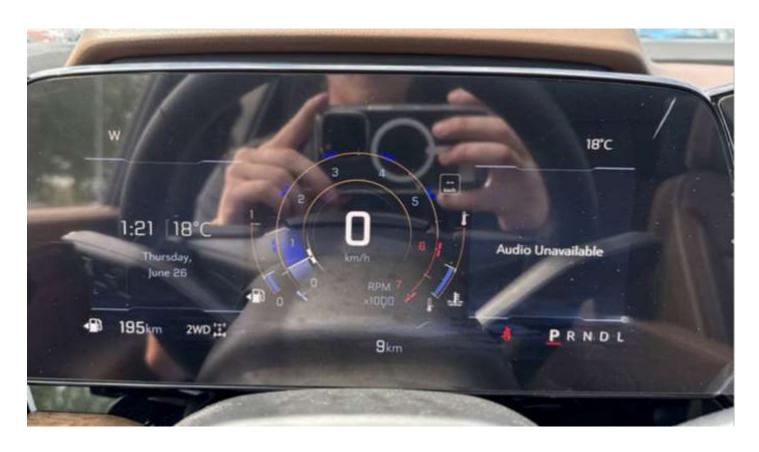

# **Infotainment & Technology**

Chevrolet Infotainment 3 Premium System 10.2" Diagonal Touchscreen Wireless Apple CarPlay & Android Auto OnStar (up to 10 years with premium subscription) Wi-Fi Hotspot capable Bose Premium Sound System SiriusXM with 360L Navigation Rear Seat Media System