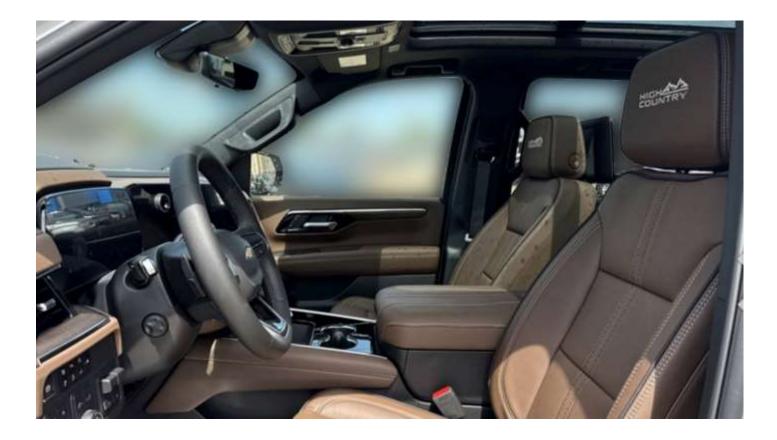

# Interior

Heated & Ventilated Front Seats Heated Second Row Seats Heated Steering Wheel Wireless Charging Power Tilt and Telescopic Steering Column Rear Seat Media System Rear Camera Mirror Head-Up Display Tri-Zone Automatic Climate Control