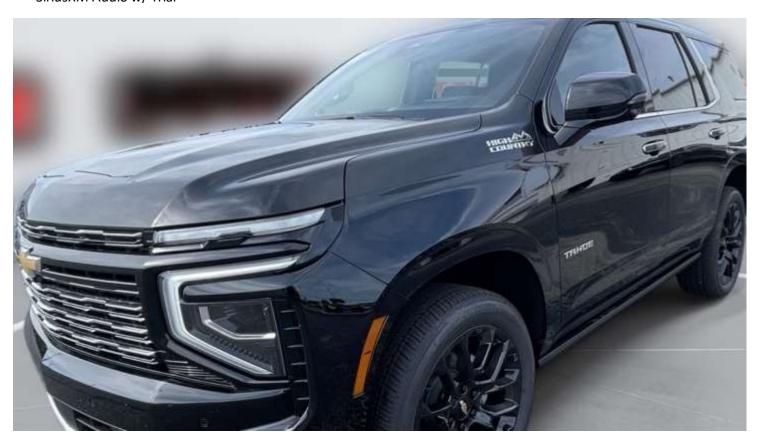

# (LHD) CHEVROLET TAHOE HIGH COUNTRY 4X4 3.0D AT MY2025

#### **Exterior**

LED Headlamps & Taillamps with Animated Lighting LED Daytime Running Lamps LED Front Fog Lamps Power Fold Mirrors with Turn Signal Indicators Dual Exhaust with Dual Tips

## **Options Installed**

High Country Deluxe Package
Assist Steps, Power Retractable w/ Perimeter Lighting
Sunroof, Power Panoramic, Tilt-Sliding with Power Sunshade
22" High Gloss Black Multi-Spoke Wheels
Technology and Entertainment Package
Rear Seat Media System with Dual Rear 12.6" Diagonal Touch Screens
Advanced Security Package
Self-Powered Horn