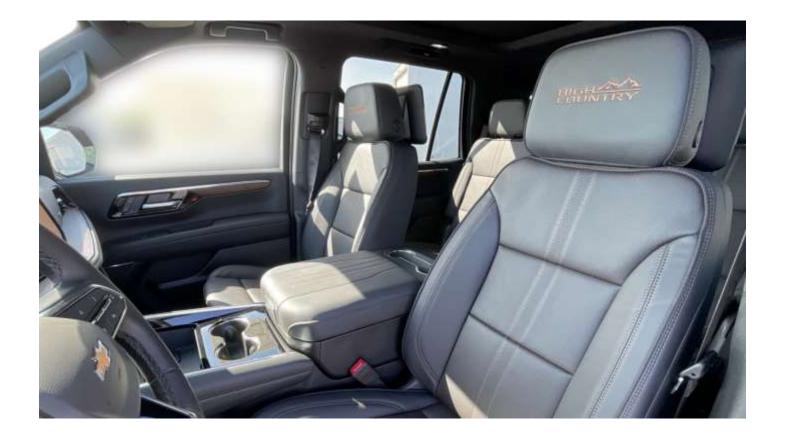

#### Interior

Tri-Zone Automatic HVAC
Heated & Ventilated Front Seats
Power Bucket Seats with Perforated Leather
Memory Settings: Driver Seat, Mirrors, Steering Column
Second Row Heated Bucket Seats (Power Release)