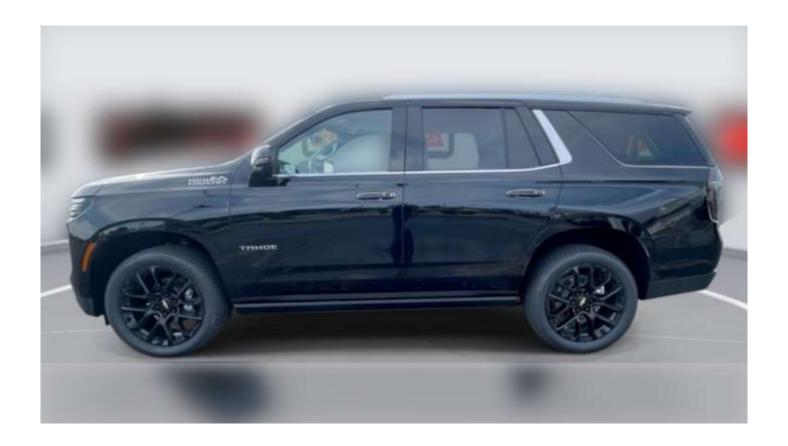

# (LHD) CHEVROLET TAHOE HIGH COUNTRY 4X4 3.0D AT MY2025

## **Options Installed**

High Country Deluxe Package
Assist Steps, Power Retractable w/ Perimeter Lighting
Sunroof, Power Panoramic, Tilt-Sliding with Power Sunshade
22" High Gloss Black Multi-Spoke Wheels
Technology and Entertainment Package
Rear Seat Media System with Dual Rear 12.6" Diagonal Touch Screens
Advanced Security Package
Self-Powered Horn