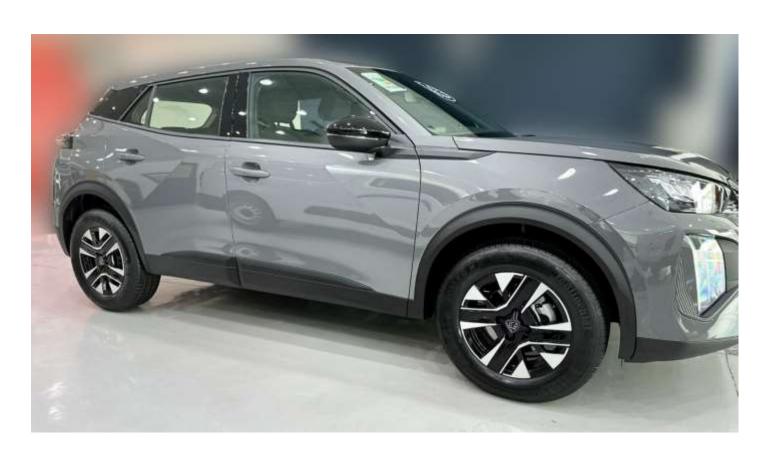

# (LHD) PEUGEOT 2008 1.2P AT MY2025

Drivetrain: Front-Wheel Drive (FWD)

Fuel Tank Capacity: 44

Drive Modes: Normal, Eco, Sport

**Dimensions** 

Length:4,300 mmWidth:1,770 mmHeight:1,550 mmWheelbase:2,605 mmGround Clearance:174 mm

Boot Capacity: 434 L (seats up)

### **Feature Highlights**

**Exterior** 

Full LED headlamps with 3-claw signature DRL and LED Lighting:

taillamps

LED with cornering function Fog Lamps:

Roof: **Body-colored** 

Interior

Seats: 5