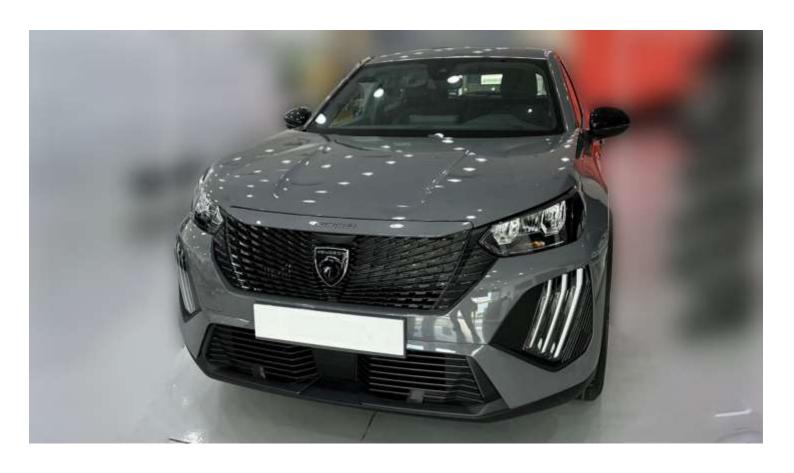

# (LHD) PEUGEOT 2008 1.2P AT MY2025

### **Feature Highlights**

**Exterior** 

Full LED headlamps with 3-claw signature DRL and LED Lighting:

taillamps

LED with cornering function Fog Lamps:

Roof: **Body-colored** 

Interior

Seats: 5