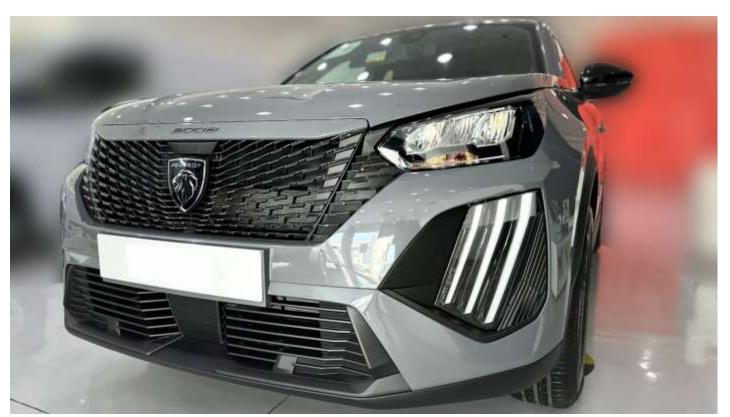

# (LHD) PEUGEOT 2008 1.2P AT MY2025

### **Feature Highlights**

**Exterior** 

Full LED headlamps with 3-claw signature DRL and LED Lighting:

taillamps

LED with cornering function Fog Lamps:

Roof: **Body-colored** 

Interior

Seats: 5