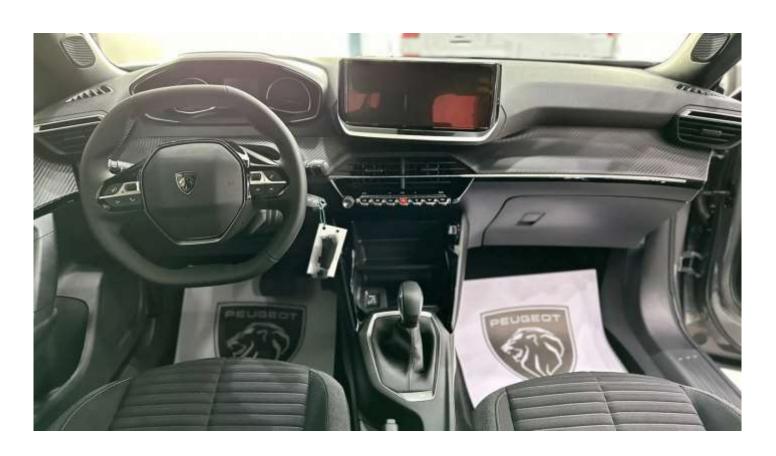

**Rear Seats:** 60:40 split-folding rear bench

Steering Wheel: Compact multi-function leather steering wheel

Ambient Lighting: Configurable interior ambient lighting

**Infotainment & Connectivity** 

Infotainment Display: 10" high-definition touchscreen