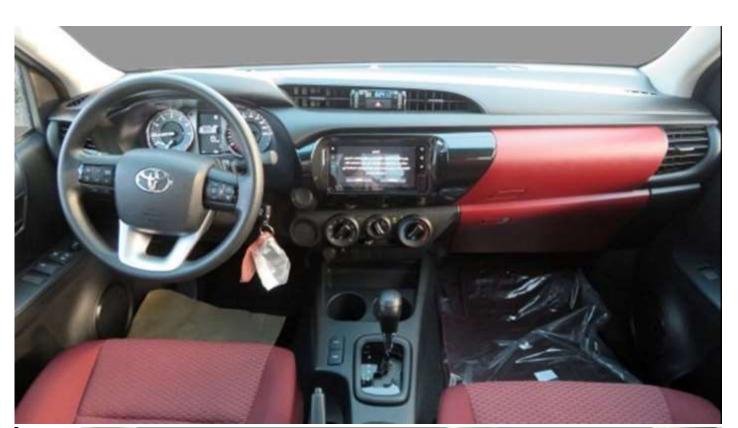

#### **Interior Features**

Seating Capacity: 5 Seat Material: Fabric

Front Seat Belts: 3PELRx2 W/PT & FL Rear Seat Belts: 3PELRx2+2PNRx1 Console Box: With Lid & Separator

Digital Clock **Tachometer** AC / Heater

Audio System: 6.8" Display Audio w/ DVD, USB, AUX, Bluetooth, 4 Speakers

**Keyless Entry** 

Power Windows & Door Locks Inner Rear View Mirror: Day/Night

### **Other Features**

18" Alloy Wheels Deck Bar Bedliner Adventure Emblem **Sporty Seats** 

www.milele.com @