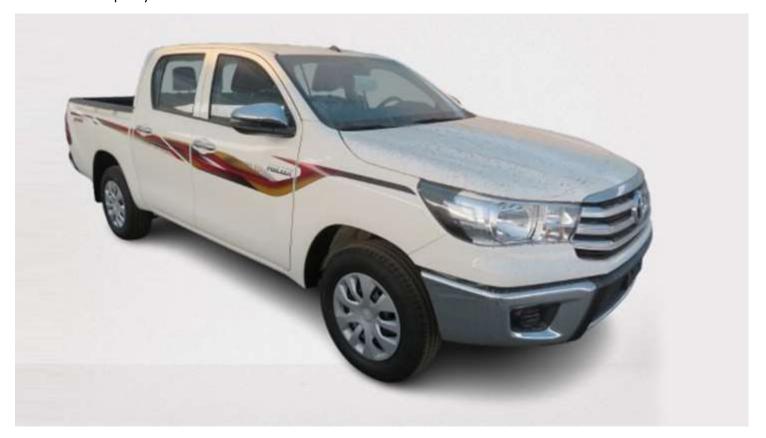

# (LHD) TOYOTA HILUX DC GLS 4X2 2.7P AT MY2025

#### **Exterior Features**

Front & Rear Bumpers: Steel / Chrome Step

Door Handles: Chrome Plated

Outer Mirrors: Chrome Plated with Turn Signals (Power)

Headlamps: Multi-Reflector Halogen

Rear Fog Lamp Mudguards (Rear)

High Mount Stop Lamp (LED) Radiator Grille: Chrome + Silver

**Bedliner** 