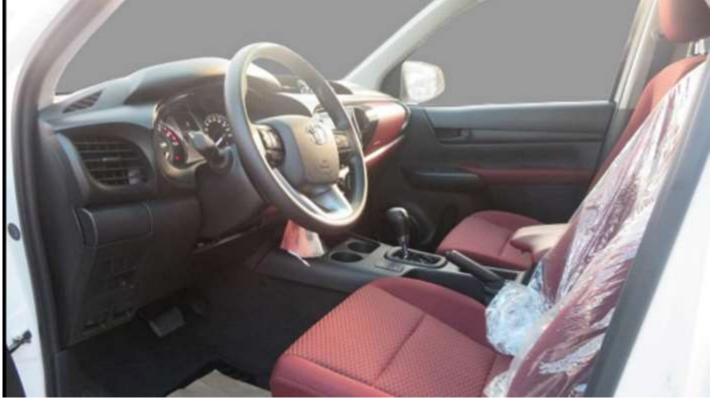

#### **Interior Features**

Seating Capacity: 5 Seat Material: Fabric

Front Seat Belts: 3PELRx2 W/PT & FL Rear Seat Belts: 3PELRx2+2PNRx1 Console Box: With Lid & Separator

Digital Clock **Tachometer** AC / Heater

Audio System: 6.8" Display Audio w/ DVD, USB, AUX, Bluetooth, 4 Speakers

**Keyless Entry** 

Power Windows & Door Locks Inner Rear View Mirror: Day/Night

### **Other Features**

18" Alloy Wheels Deck Bar Bedliner Adventure Emblem **Sporty Seats** 

www.milele.com @