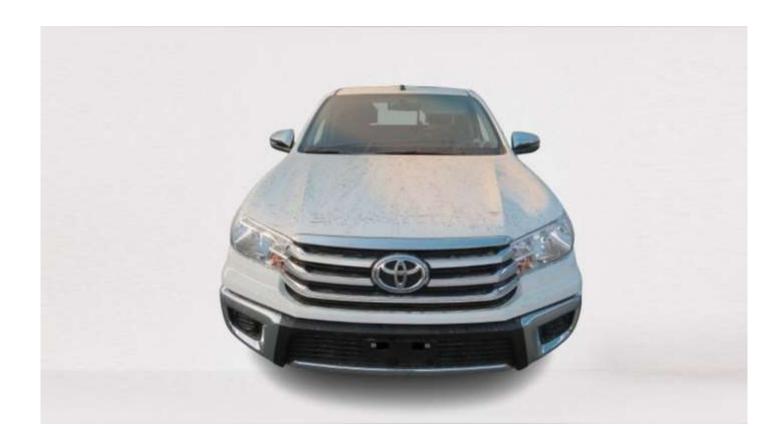

# (LHD) TOYOTA HILUX DC GLS 4X2 2.7P AT MY2025

#### **Exterior Features**

Front & Rear Bumpers: Steel / Chrome Step

Door Handles: Chrome Plated

Outer Mirrors: Chrome Plated with Turn Signals (Power)

Headlamps: Multi-Reflector Halogen

Rear Fog Lamp Mudguards (Rear)

High Mount Stop Lamp (LED) Radiator Grille: Chrome + Silver

**Bedliner** 